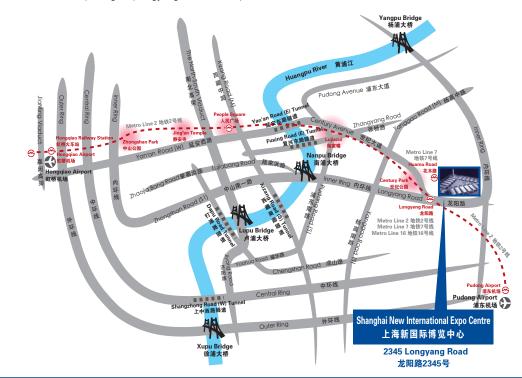

# Date and Venue KBC 2018

Move-in: June 1 - 4, 2018 June 5 - 8, 2018 Show Date:

June 8 from 15:00, 2018 Move-out:

Shanghai New International Expo Centre (SNIEC) is located in the economic, finance and trade center of Shanghai. The excellent facilities and services provided by SNIEC make it the best venue for domestic and foreign exhibitors to stage all types of exhibitions.

SNIEC comprises 17 exhibition halls and 3 deluxe entry lobbies of a total area of 250,000m<sup>2</sup>, of which 200,000m<sup>2</sup> are indoors and 50,000m<sup>2</sup> outdoors. The exhibition halls are column-free with a clear height of 11m.

SNIEC is not only a new landmark for Shanghai city, but also provides a new platform for China exhibition

Address: 2345 Longyang Road, Shanghai 201204, China

Transport: Metro Line 7 (Huamu Road Station) / Metro Line 2, Metro Line 7, Metro Line 16 (Longyang Road Station) / Maglev (Longyang Road Station)