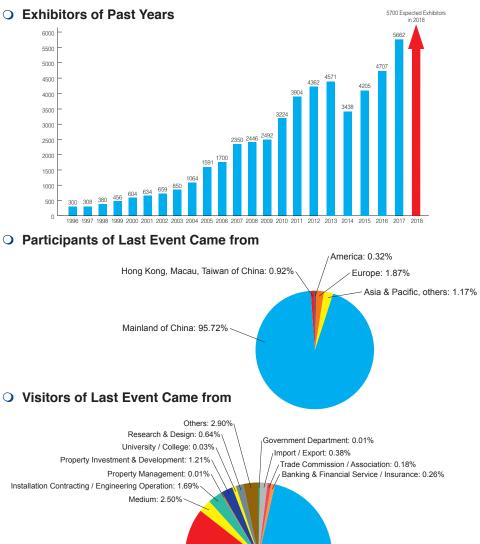

# Successful Records

# **KBC 2018**

**Looking for Your Buyers, Looking for Your Suppliers** 

 $107,\,046$  visitors, clients, end-users and customers from all over the world attended the events.

RMB 8.07 billion and US\$ 0.78 billion of

transaction value reached by 65.95% exhibitors of spot check on site of last event.