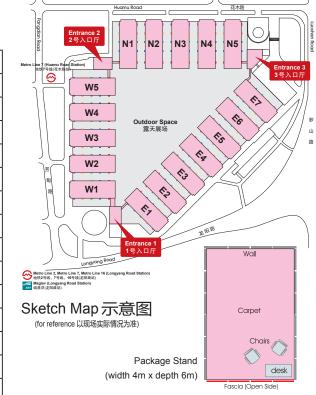

# **KBC 2018**

Minimum of 24sgm with standard depth 11m or 4m. It includes basic fittings of: space, walls on three sides, carpeting, fascia in Chinese and English, 2 desks, 6 chairs, one electric outlet of 220V and 8 spot lights

### **B. Raw Space**

Minimum of 24sqm. Exhibitors setting up stands are at their own expense.

|            | Package Stand          | Raw Space              |  |  |
|------------|------------------------|------------------------|--|--|
| E1         | US\$280/m <sup>2</sup> | US\$215/m <sup>2</sup> |  |  |
| E2         | US\$250/m <sup>2</sup> | US\$185/m <sup>2</sup> |  |  |
| E3         | US\$235/m <sup>2</sup> | US\$170/m <sup>2</sup> |  |  |
| E4         | US\$220/m <sup>2</sup> | US\$155/m <sup>2</sup> |  |  |
| <b>E</b> 5 | US\$220/m <sup>2</sup> | US\$155/m <sup>2</sup> |  |  |
| E6         | US\$205/m <sup>2</sup> | US\$140/m <sup>2</sup> |  |  |
| E7         | US\$205/m <sup>2</sup> | US\$140/m <sup>2</sup> |  |  |
| N1         | US\$250/m <sup>2</sup> | US\$185/m <sup>2</sup> |  |  |
| N2         | US\$235/m <sup>2</sup> | US\$170/m <sup>2</sup> |  |  |
| N3         | US\$220/m <sup>2</sup> | US\$155/m <sup>2</sup> |  |  |
| N4         | US\$220/m <sup>2</sup> | US\$155/m <sup>2</sup> |  |  |
| N5         | US\$235/m <sup>2</sup> | US\$170/m <sup>2</sup> |  |  |
| W1         | US\$320/m <sup>2</sup> | US\$255/m <sup>2</sup> |  |  |
| W2         | US\$280/m <sup>2</sup> | US\$215/m <sup>2</sup> |  |  |
| W3         | US\$235/m <sup>2</sup> | US\$170/m <sup>2</sup> |  |  |
| W4         | US\$235/m <sup>2</sup> | US\$170/m <sup>2</sup> |  |  |
| W5         | US\$250/m <sup>2</sup> | US\$185/m <sup>2</sup> |  |  |
| Tent       | US\$175/m <sup>2</sup> | US\$155/m <sup>2</sup> |  |  |
|            |                        |                        |  |  |

### C. Outdoor Space

Minimum of 60sqm at US\$110/per sqm.

Exhibitors setting up stands are at their

own expense.