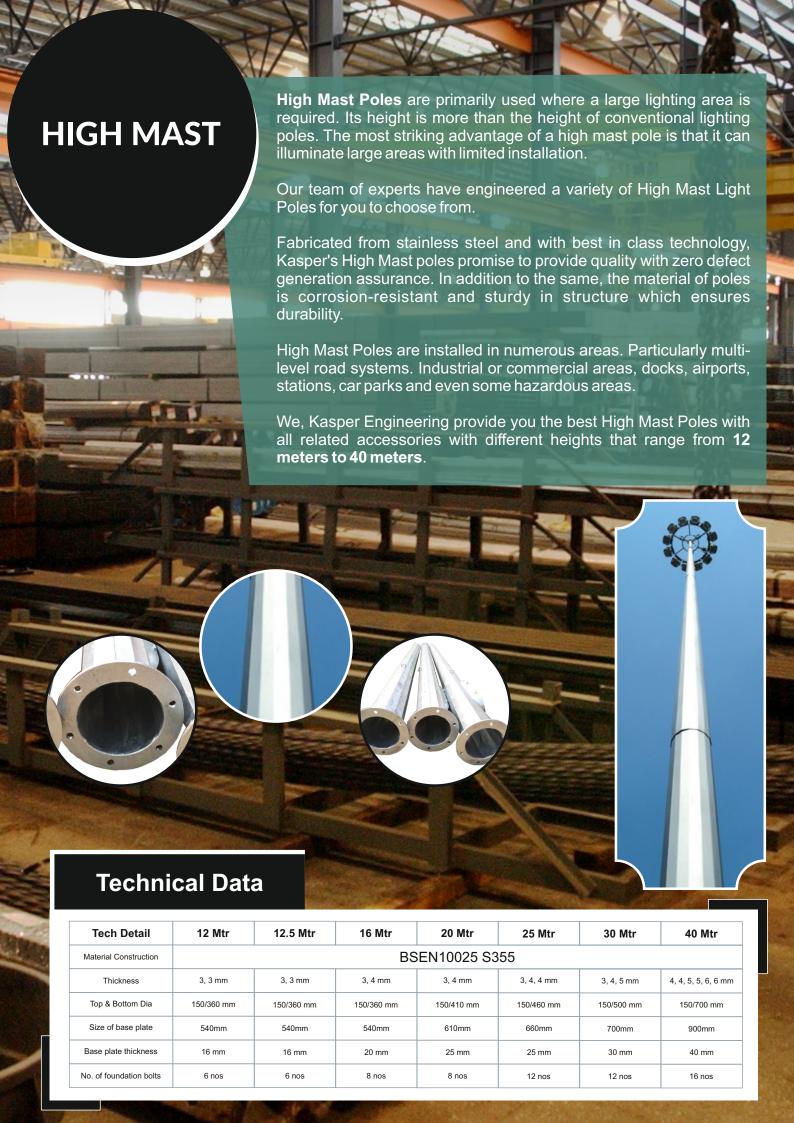

chieved remarkable expertise in our product ranges. Starting from Octagonal Poles, High Mast Poles and Flag Mast Poles, we offer a variety of products. Our strength lies in the spellbound quality of our products that we deliver at reasonable and affordable rates. We are ISO 9001:2015 certified firm and our team consists of proficient experts and adept employees who possess the capability to design and engineer the poles as per client's specific requirements.



To keep evolving the manufacturing process and work collectively to deliver breakthrough value to our customers.

To carry out performance improvements aiming to achieve customer delight.



HIGH MAST | FLAG MAST | OCTAGONAL POLE | TUBULAR POLE | STREET LIGHT POLE | STADIUM MAST | DECORATIVE POLE

Lighting Poles Manufacturer









# **FLAG MAST**

A Flag signifies strength and respect and it captivates honour of one and all. We feel pride in manufacturing excellent quality flag poles that can bear the flag high at all costs and during any weather conditions. Our specifically designed flag poles have the solidity to withstand any natural disaster.

We offer customized flag poles to our clients along with accompanying accessories. The height of the flag pole is completely demand dependent. Our current manufacturing trend with respect to height ranges from 12 to 50 Metre. Kasper Engineering have always been adaptable to the client's demands.



| Tech Detail             | 12 Mtr         | 12.5 Mtr   | 16 Mtr     | 20 Mtr     | 25 Mtr     | 30 Mtr     | 40 Mtr              | 50 Mtr                 |
|-----------------