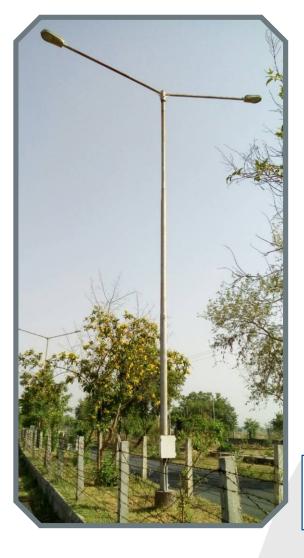

### **Technical Data**

Street Light Tubular Poles we offer can be employed for highways street lights, factory yards, petrol pumps, over-bridge lights, garden flood lights, city beautification with poles and countless other applications. The vast size range of these Steel Tubular Poles is manufactured, designed and supplied for corrosion resistance, durability and visual appeal.

#### **Applications**

These Poles are used for Outside/Road Side Street Lighting System, In-house Lighting System (Campus, Malls, Societies, Factories, Go dawns, Malls etc).

Our offered Street Light Tubular Poles are featured with pleasing design, robust construction, and high durability. These poles can be used for petrol pumps, small pathway, garden, street lights, factory yards, and myriad other applications. The provided poles are manufactured using top class iron and steel with the aid of advanced machines. Available in numerous colors, sizes, these Steel Tubular Poles can be purchased within minimum quantity order as per the requirement of our clients.