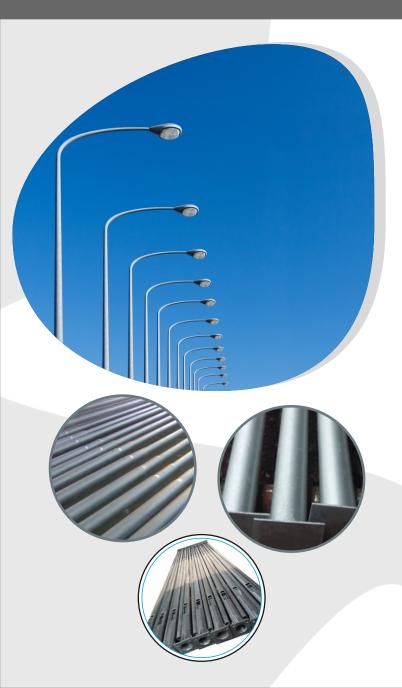

ar Poles. We design the poles aiming to offer assured comfort at the user's end. Manufactured by Mild Steel, the fabrication of poles is also dependent on the customer's requirements.

Red oxide, Silver Paint and Hot Dip Galvanized are few of the many features our poles exhibit. The poles are manufactured to be corrosion-free and adaptable to the pre-requisites of the end user.



(3 Metre - 16 Metre)







### **Technical Data**





Street Light Tubular Poles we offer can be employed for highways street lights, factory yards, petrol pumps, over-bridge lights, garden flood lights, city beautification with poles and countless other applications. The vast size range of these Steel Tubular Poles is manufactured, designed and supplied for corrosion resistance, durability and visual appeal.



#### **Applications**

These Poles are used for Outside/Road Side Street Lighting System, In-house Lighting System (Campus, Malls, Societies, Factories, Go dawns, Malls etc).

Our offered Street Light Tubular Poles are featured with pleasing design, robust construction, and high durability. These poles can be used for petrol pumps, small pathway, garden, street lights, factory yards, and myriad other applications. The provided poles are manufactured using top class iron and steel with the aid of advanced machines. Available in numerous colors, sizes, these Steel Tubular Poles can be purchased within minimum quantity order as per the requirement of our clients.



#### **ELECTRICAL POLE**



The significance of **Electrical Poles** in India is widespread and evolving. There are variety of