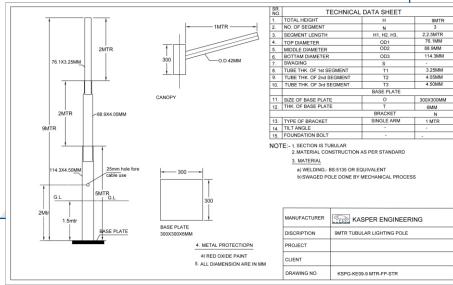

### **Technical Data**

Street Light Tubular Poles we offer can be employed for highways street lights, factory yards, petrol pumps, over-bridge lights, garden flood lights, city beautification with poles and countless other applications. The vast size range of these Steel Tubular Poles is manufactured, designed and supplied for corrosion resistance, durability and visual appeal.

#### **Applications**

These Poles are used for Outside/Road Side Street Lighting System, In-house Lighting System (Campus, Malls, Societies, Factories, Go dawns, Malls etc).

Our offered Street Light Tubular Poles are featured with pleasing design, robust construction, and high durability. These poles can be used for petrol pumps, small pathway, garden, street lights, factory yards, and myriad other applications. The provided poles are manufactured using top class iron and steel with the aid of advanced machines. Available in numerous colors, sizes, these Steel Tubular Poles can be purchased within minimum quantity order as per the requirement of our clients.