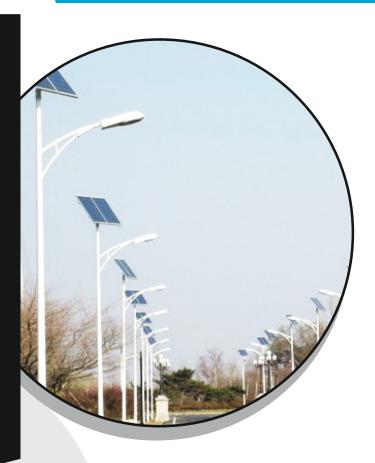

#### **SOLAR STREET LIGHT POLE**

Solar Energy has come a long way in the past decade. In coming years, it is estimated that more than 115 Gigawatts (GW) of solar energy shall be consumed across the world, which is more than other generation technologies put together.

India, being a sub-tropical country, will enjoy the benefit of low cost solar energy generation for many years ahead.

Owing to the vast prospect of solar technology in India, Kasper Engineering brings to you Solar Octagonal Poles. The poles constitutes the complete structure such as LED arm pole, Battery Stand, Battery Box, Solar panel and base plate with or without Foundation Bolts.

With features like Rust and harsh climate resistance and sturdy construction, the poles can be installed for numerous lighting requirements at various commercial, residential and industrial locations. Solar Street Light Poles will undoubtedly inculcate an advanced and panoramic view of our future.