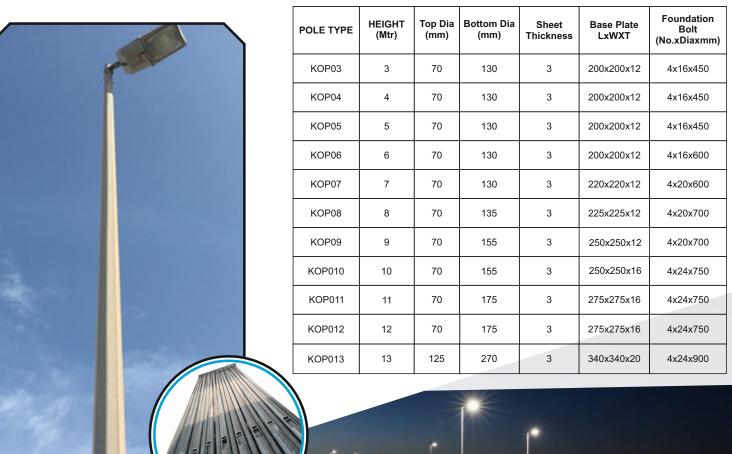

achieved remarkable expertise in our product ranges. Starting from Octagonal Poles, High Mast Poles and Flag Mast Poles, we offer a variety of products. Our strength lies in the spellbound quality of our products that we deliver at reasonable and affordable rates. We are ISO 9001:2015 certified firm and our team consists of proficient experts and adept employees who possess the capability to design and engineer the poles as per client's specific requirements.



To keep evolving the manufacturing process and work collectively to deliver breakthrough value to our customers.

To carry out performance improvements aiming to achieve customer delight.



HIGH MAST | FLAG MAST | OCTAGONAL POLE | TUBULAR POLE | STREET LIGHT POLE | STADIUM MAST | DECORATIVE POLE

Lighting Poles Manufacturer









# **FLAG MAST**

A Flag signifies strength and respect and it captivates honour of one and all. We feel pride in manufacturing excellent quality flag poles that can bear the flag high at all costs and during any weather conditions. Our specifically designed flag poles have the solidity to withstand any natural disaster.

We offer customized flag poles to our clients along with accompanying accessories. The height of the flag pole is completely demand dependent. Our current manufacturing trend with respect to height ranges from 12 to 50 Metre. Kasper Engineering have always been adaptable to the client's demands.



| Tech Detail             | 12 Mtr         | 12.5 Mtr   | 16 Mtr     | 20 Mtr     | 25 Mtr     | 30 Mtr     | 40 Mtr              | 50 Mtr                 |
|---------------