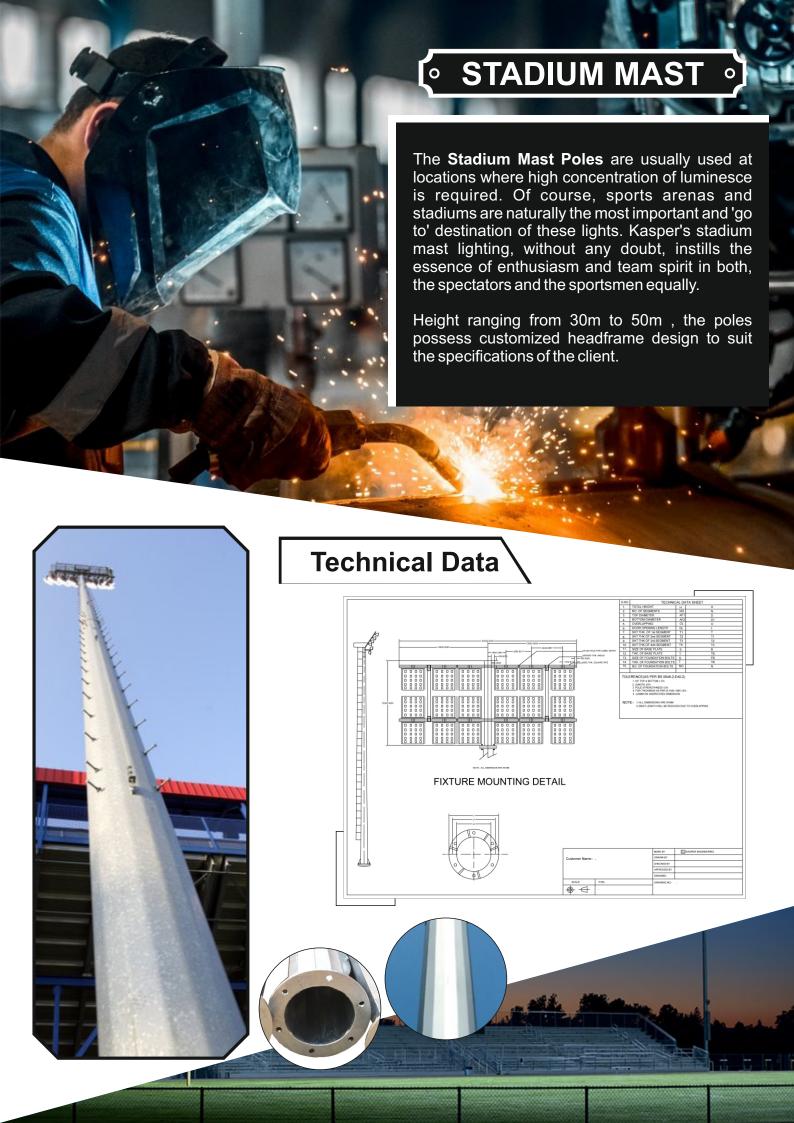

We offer customized flag poles to our clients along with accompanying accessories. The height of the flag pole is completely demand dependent. Our current manufacturing trend with respect to height ranges from 12 to 50 Metre. Kasper Engineering have always been adaptable to the client's demands.

| Tech Detail             | 12 Mtr         | 12.5 Mtr   | 16 Mtr     | 20 Mtr     | 25 Mtr     | 30 Mtr     | 40 Mtr              | 50 Mtr                 |
|-------------------------|----------------|------------|------------|------------|------------|------------|---------------------|------------------------|
| Material Construction   | BSEN10025 S355 |            |            |            |            |            |                     |                        |
| Thickness               | 3, 3 mm        | 3, 3 mm    | 3, 4 mm    | 3, 4 mm    | 3, 4, 4 mm | 3, 4, 5 mm | 4, 4, 5, 5, 6, 6 mm | 4, 5, 5, 6, 6, 8, 8 mm |
| Top & Bottom Dia        | 150/360 mm     | 150/360 mm | 150/360 mm | 150/410 mm | 150/460 mm | 150/610 mm | 200/700 mm          | 200/740 mm             |
| Size of base plate      | 540 mm         | 540 mm     | 540 mm     | 610 mm     | 660mm      | 710mm      | 1000 mm             | 1020 mm                |
| Base plate thickness    | 16 mm          | 16 mm      | 20 mm      | 25 mm      | 25 mm      | 30 mm      | 40 mm               | 40 mm                  |
| No. of foundation bolts | 6 nos          | 6 nos      | 8 nos      | 8 nos      | 12 nos     | 12 nos     | 16 nos              | 16 nos                 |