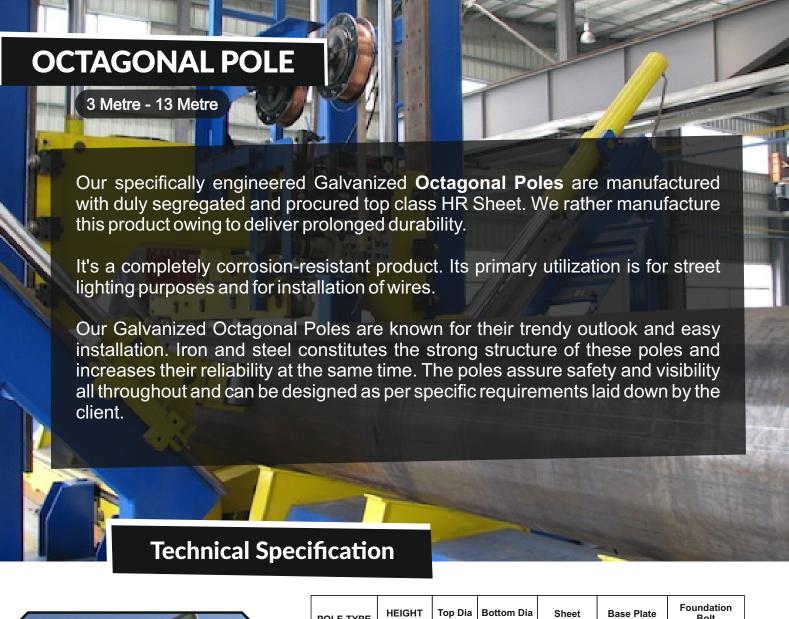

ve achieved remarkable expertise in our product ranges. Starting from Octagonal Poles, High Mast Poles and Flag Mast Poles, we offer a variety of products. Our strength lies in the spellbound quality of our products that we deliver at reasonable and affordable rates. We are ISO 9001:2015 certified firm and our team consists of proficient experts and adept employees who possess the capability to design and engineer the poles as per client's specific requirements.



To keep evolving the manufacturing process and work collectively to deliver breakthrough value to our customers.

To carry out performance improvements aiming to achieve customer delight.



HIGH MAST | FLAG MAST | OCTAGONAL POLE | TUBULAR POLE | STREET LIGHT POLE | STADIUM MAST | DECORATIVE POLE

Lighting Poles Manufacturer









# **FLAG MAST**

A Flag signifies strength and respect and it captivates honour of one and all. We feel pride in manufacturing excellent quality flag poles that can bear the flag high at all costs and during any weather conditions. Our specifically designed flag poles have the solidity to withstand any natural disaster.

We offer customized flag poles to our clients along with accompanying accessories. The height of the flag pole is completely demand dependent. Our current manufacturing trend with respect to height ranges from 12 to 50 Metre. Kasper Engineering have always been adaptable to the client's demands.



| Tech Detail             | 12 Mtr         | 12.5 Mtr   | 16 Mtr     | 20 Mtr     | 25 Mtr     | 30 Mtr     | 40 Mtr              | 50 Mtr                 |
|-------------