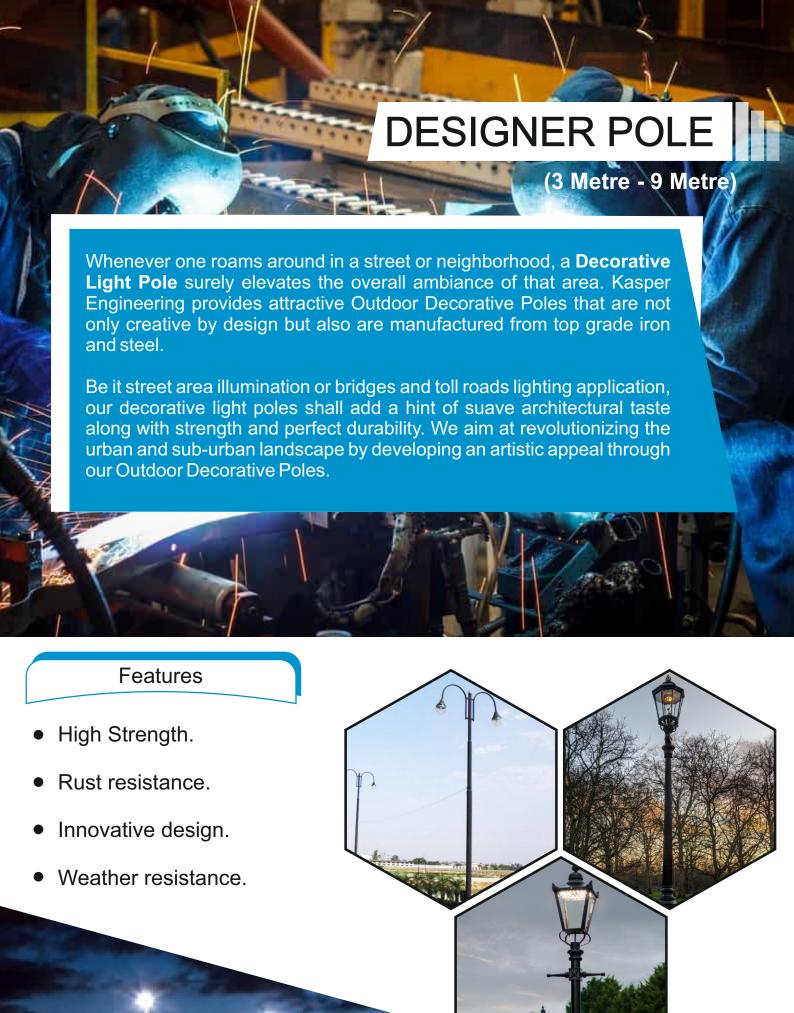

Kasper Engineering is on the way to revolutionize the technology invested in MS Tubular Poles. We design the poles aiming to offer assured comfort at the user's end. Manufactured by Mild Steel, the fabrication of poles is also dependent on the customer's requirements.

Red oxide, Silver Paint and Hot Dip Galvanized are few of the many features our poles exhibit. The poles are manufactured to be corrosion-free and adaptable to the pre-requisites of the end user.

(3 Metre - 16 Metre)