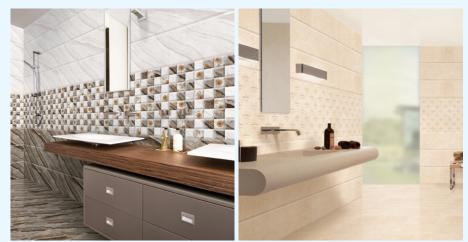

### Ceramic Glazed Wall Tile

Matt, Glossy, Rustic, Lapato, Wooden and Elevation with wide range of color and size. Also available matching floor (inkjet digital technology from Spain)

20x30CM 30x45CM 30x90CM 25x37.5CM 30x60CM 30x30CM

## **Porcelain Tile (Vitrified Tile)**

Matt, Glossy, Rustic, Lapato, and Wooden with wide range of color and size.

60x60CM Soluble Salt (in nano also available ) 60x60CM (GVT-Inkjet digital technology from Spain)