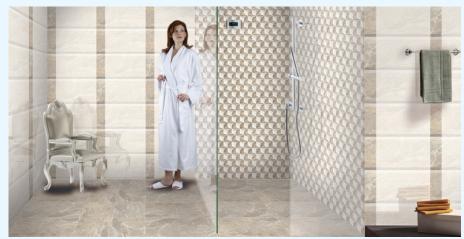

### Ceramic Glazed Wall Tile

Matt, Glossy, Rustic, Lapato, Wooden and Elevation with wide range of color and size. Also available matching floor (inkjet digital technology from Spain)

20x30CM 30x45CM 30x90CM 25x37.5CM 30x60CM 30x30CM

## **Porcelain Tile (Vitrified Tile)**

Matt, Glossy, Rustic, Lapato, and Wooden with wide range of color and size.

60x60CM Soluble Salt (in nano also available ) 60x60CM (GVT-Inkjet digital technology from Spain)