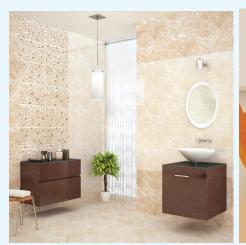

### Ceramic Glazed Wall Tile

Matt, Glossy, Rustic, Lapato, Wooden and Elevation with wide range of color and size. Also available matching floor (inkjet digital technology from Spain)

20x30CM 30x45CM 30x90CM 25x37.5CM 30x60CM 30x30CM

## **Porcelain Tile (Vitrified Tile)**

Matt, Glossy, Rustic, Lapato, and Wooden with wide range of color and size.

60x60CM Soluble Salt (in nano also available ) 60x60CM (GVT-Inkjet digital technology from Spain)