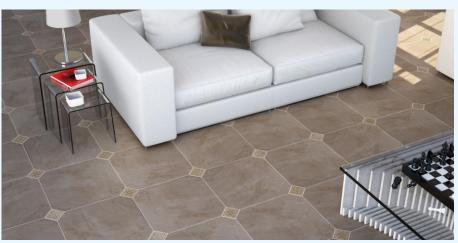

### Ceramic Glazed Wall Tile

Matt, Glossy, Rustic, Lapato, Wooden and Elevation with wide range of color and size. Also available matching floor (inkjet digital technology from Spain)

20x30CM 30x45CM 30x90CM 25x37.5CM 30x60CM 30x30CM

## **Porcelain Tile (Vitrified Tile)**

Matt, Glossy, Rustic, Lapato, and Wooden with wide range of color and size.

60x60CM Soluble Salt (in nano also available ) 60x60CM (GVT-Inkjet digital technology from Spain)

60x60CM (Double loaded)

80X80CM (Double loaded)

60x120CM (GVT-Inkjet digital technology from Spain)