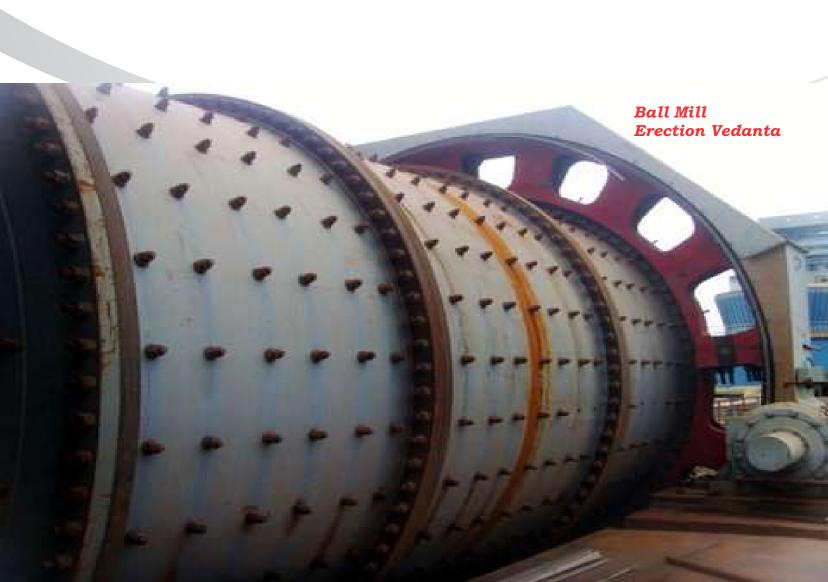

# 47 Mtr Unspported Gantry

1000 TPH Bauxite Processing Plant At Vedanta

Screw Conveyor at Ramco Industries, Sri Lanka

Wood Chip Handling at SABAH Malaysia, BILT Group

## **Other Handling Systems**

- Vedanta Aluminium Ltd (1000 TPH)
- Sitson India Private Limited,
- Kerala Minerals And Metals Ltd.,
- R.K Power Pvt Ltd.,
- · Volta Impex Pvt Ltd.,
- JSW Steel Ltd.,
- Rasi Seeds,
- Nuziveedu Seeds Pvt Ltd.,
- ITC Limited(Mettupalayam)