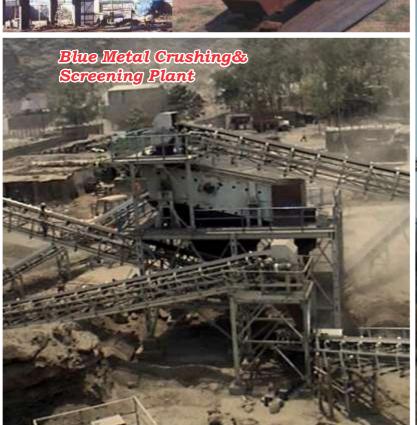

### **Blue Metal Sector**

- Satyam Shankaranarayana JvRN Nayak & Sons
- Sri Pavan Granites