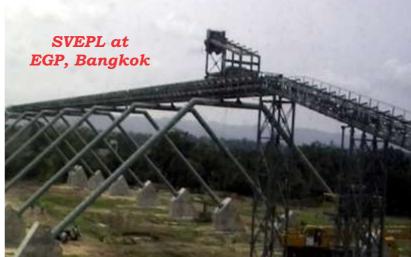

### **Overseas Projects**

- Evergreen Plus Co Limited (Bangkok) Bark Handling Systems
- Sabah Forest Industries (Malaysia) Wood Ship Handling Systems
- Shrijee Process Engineering Works Ltd (West Kenya)Bucket Elevator For Wet And Dry Sugar Handling
- Super Cements (Abu Dhabi)