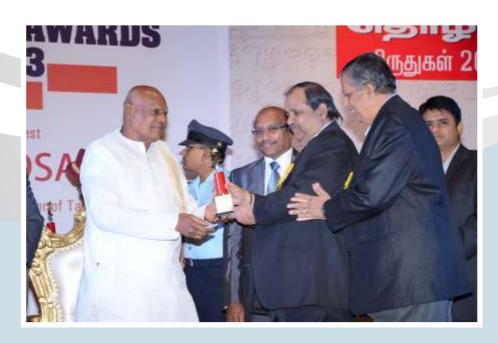

# SVE Engineers Private Limited at Construction Industry Awards 2013 <u>Achievement Of Excellence</u>

as

Construction Machinery & Equipment Manufacturer

**Sri ACR. Raamanujan,** Chairman Receiving The Award From

Dr. K. Rosaiah,

His Excellency, The Governor Of Tamil Nadu During The Function Held On 25th Jan 2014 at Music Academy, Chennai