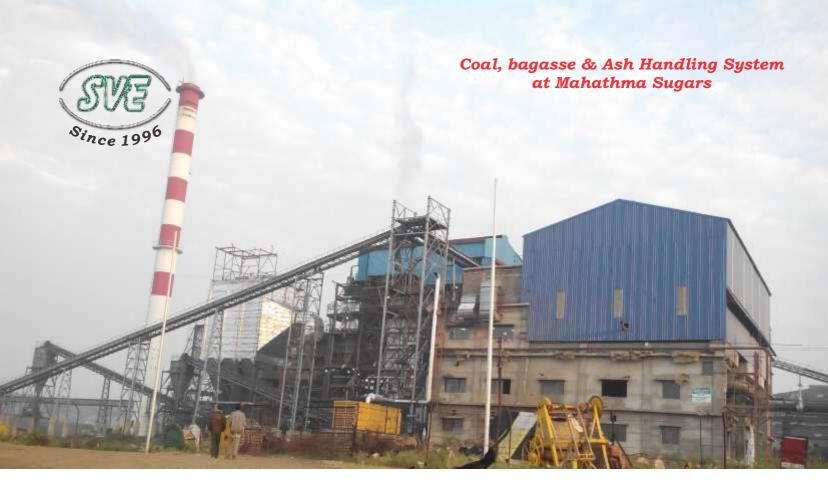

### Coal & Bagasse Sector

- Clean Coal Enterprises Limited
- Keshav Castings Private Limited
- BRG Energy Systems
- Mohan Breweries & Distl. Ltd.,
- · Rajashree Sugars,
- Ponni Sugars (erode) Limited
- Arjun Pulp And Paper(india)pvt. Ltd.,

#### **Power Plant Sector**

- · Ammana Bio Pharma Pvt, Ltd, 30 Klpd Ethanol Plant & 0.5 Mw Power Plant
- · Purti Sakhar Karkhana Ltd 24 Mw Power Plant
- Mahatma Sugars & Power Limited 20 Mw
- Dharani Sugar & Power Limited
- EID Parry Ltd
- Ponni Sugar & Power Limited
- Hindustan News Print Limited
- Apollo Tires Limited
- TCP Ltd, 7mw Power Plant
- Enmas O&G Services
- S.V. Sugars Ltd.,