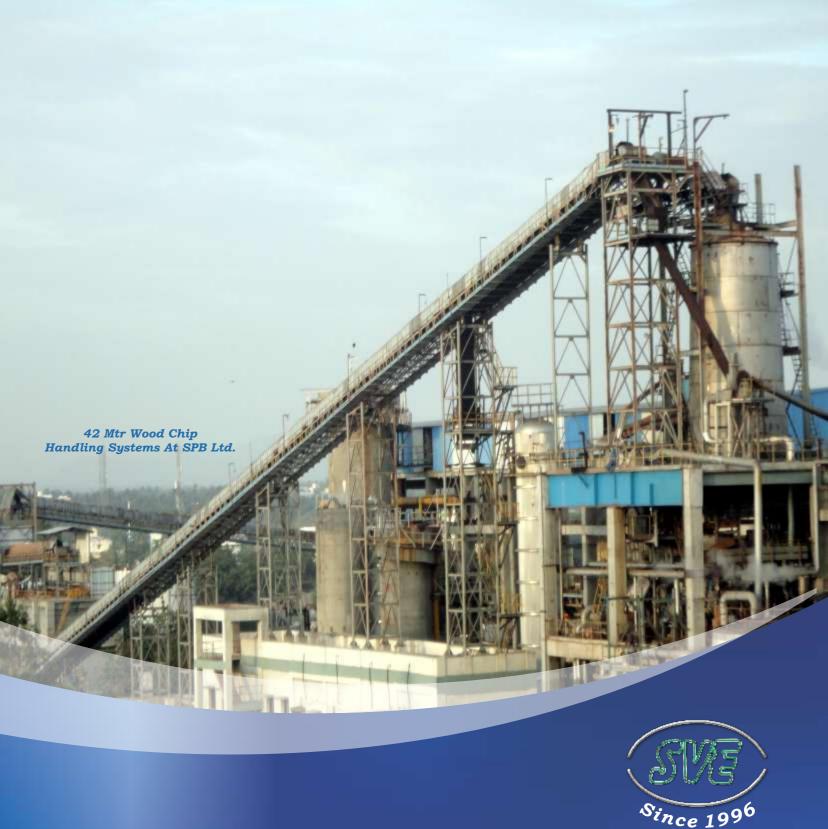

# 47 Mtr Unspported Gantry

1000 TPH Bauxite Processing Plant At Vedanta

Screw Conveyor at Ramco Industries, Sri Lanka

Wood Chip Handling at SABAH Malaysia, BILT Group