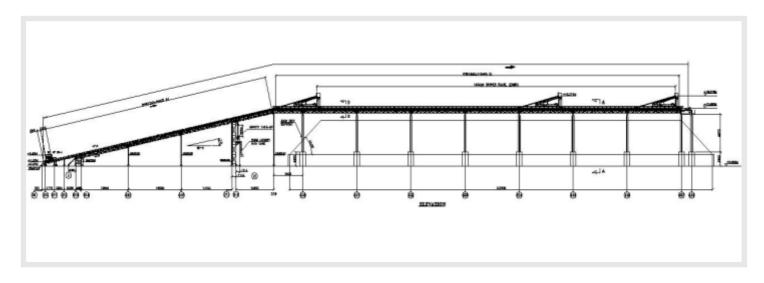

# 47 Mtr Unspported Gantry

1000 TPH Bauxite Processing Plant At Vedanta

Screw Conveyor at Ramco Industries, Sri Lanka

Wood Chip Handling at SABAH Malaysia, BILT Group