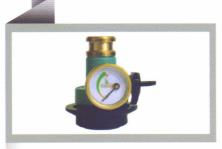

**Regulator REG-0202**: This regulator is similar to REG-0201 in specifications with an additional feature of OPSO (Over Pressure Shut Off).

| Inlet pressure  | ; | 0 to 17 bar        |
|-----------------|---|--------------------|
| Outlet pressure | : | 30 mbar to 1 bar   |
| Flow rate       | : | Up to 15 Nm³/hr    |
| End connections | : | 1" BSP (F)         |
| OPSO messuve    | : | As per requirement |