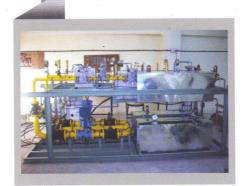

GAS TRAIN FOR LPG/NG (4 Bar to 50 Mbar)

HIGH PRESSURE REDUCING & METERING SKID (200 to 4 Bar)

A high pressure reduction system used for Heavy Heating Application / Power Generation equipped with 3 stage pressure reduction, safety valve, relief valves, heaters, flow meters, etc.

| HIGH PRESSURE REDUCTION SKIDS |   |                                   |  |  |
|-------------------------------|---|-----------------------------------|--|--|
| Inlet pressure                | : | 200 bar                           |  |  |
| Outlet pressure               | : | 0-4 bar                           |  |  |
| Flow                          | : | 500-750 scmh                      |  |  |
| Gas                           | : | NG                                |  |  |
|                               |   | Particular School Control Control |  |  |