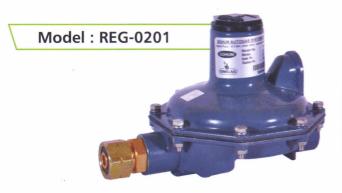

**Regulator REG-0201**: This regulator is suitable for use in many commercial applications for burners & also in reticulated systems. Suitable for LPG/NG/Air, etc, this regulator comes with adjustable outlet pressure feature.

| Inlet pressure    | : | 0 to 17 bar          |   |
|-------------------|---|----------------------|---|
| Outlet pressure   | ; | 30 mbar to 1 bar     |   |
| Flow rate         | : | Up to 15 Nm³/hr      | 7 |
| Inlet connection  | : | 21.8 x 14 TPI-LH (F) |   |
| Outlet connection | : | ½" BSP (F)           |   |