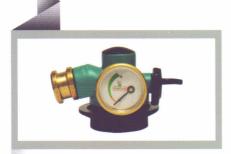

Model: REG-0203

**Regulator REG-0203**: This regulator normally works as a high pressure first stage regulator in Industrial & Commercial Applications & also in reticulated systems. This is suitable for LPG/NG/Air, etc. This regulator comes with adjustable outlet pressure feature.

| Inlet pressure  | : | 0 to 17 bar      |
|-----------------|---|------------------|
| Outlet pressure | : | 0 to 4 bar       |
| Flow rate       | : | Up to 100 Nm³/hr |
| End connections | : | 1" BSP (F)       |