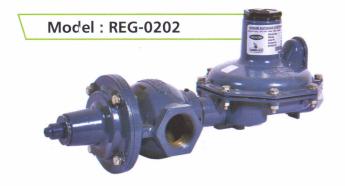

**Regulator REG-0202**: This regulator is similar to REG-0201 in specifications with an additional feature of OPSO (Over Pressure Shut Off).

| Inlet pressure  | ; | 0 to 17 bar        |
|-----------------|---|--------------------|
| Outlet pressure | : | 30 mbar to 1 bar   |
| Flow rate       | : | Up to 15 Nm³/hr    |
| End connections | : | 1" BSP (F)         |
| OPSO messuve    | : | As per requirement |