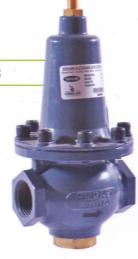

Model: REG-0203

**Regulator REG-0203**: This regulator normally works as a high pressure first stage regulator in Industrial & Commercial Applications & also in reticulated systems. This is suitable for LPG/NG/Air, etc. This regulator comes with adjustable outlet pressure feature.

| Inlet pressure  | : | 0 to 17 bar      |
|-----------------|---|------------------|
| Outlet pressure | : | 0 to 4 bar       |
| Flow rate       | : | Up to 100 Nm³/hr |
| End connections | : | 1" BSP (F)       |