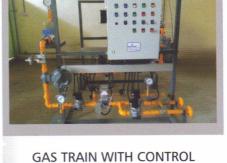

#### **Gas Trains:**

Sohum is engaged in manufacturing of Gas Trains or Pressure Reducing Skids of various capacities & flow as below. These are used in Industrial & Commercial Applications for burner control systems.

GAS TRAIN FOR LPG/NG (4 Bar to 50 Mbar)

HIGH PRESSURE REDUCING & METERING SKID (200 to 4 Bar)

A high pressure reduction system used for Heavy Heating Application / Power Generation equipped with 3 stage pressure reduction, safety valve, relief valves, heaters, flow meters, etc.