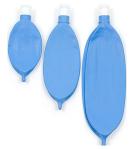

## **Surgical Consumables Products**

BIPAP & CPAP Mask of Phillips & Resmed

Ventilator Circuit Adult, Pediatric & Neonatal Heated-wire circuit (Fisher & Peykal, Drager)

Anesthesia Mask

Reservoir Bag

**AMBU** Bag