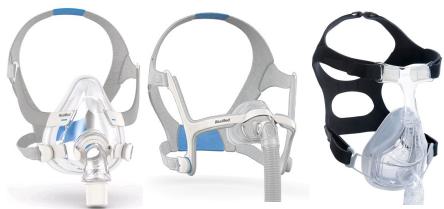

## **Surgical Consumables Products**

BIPAP & CPAP Mask of Phillips & Resmed

Ventilator Circuit Adult, Pediatric & Neonatal Heated-wire circuit (Fisher & Peykal, Drager)

Anesthesia Mask

Reservoir Bag

**AMBU** Bag