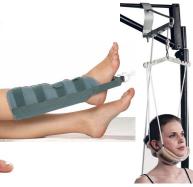

TIBIAL BRACE

FOOT DROP SPLINT

ANKLE SPLINT

ANKLE BINDER

**LEG & CERVICAL TRACTION**