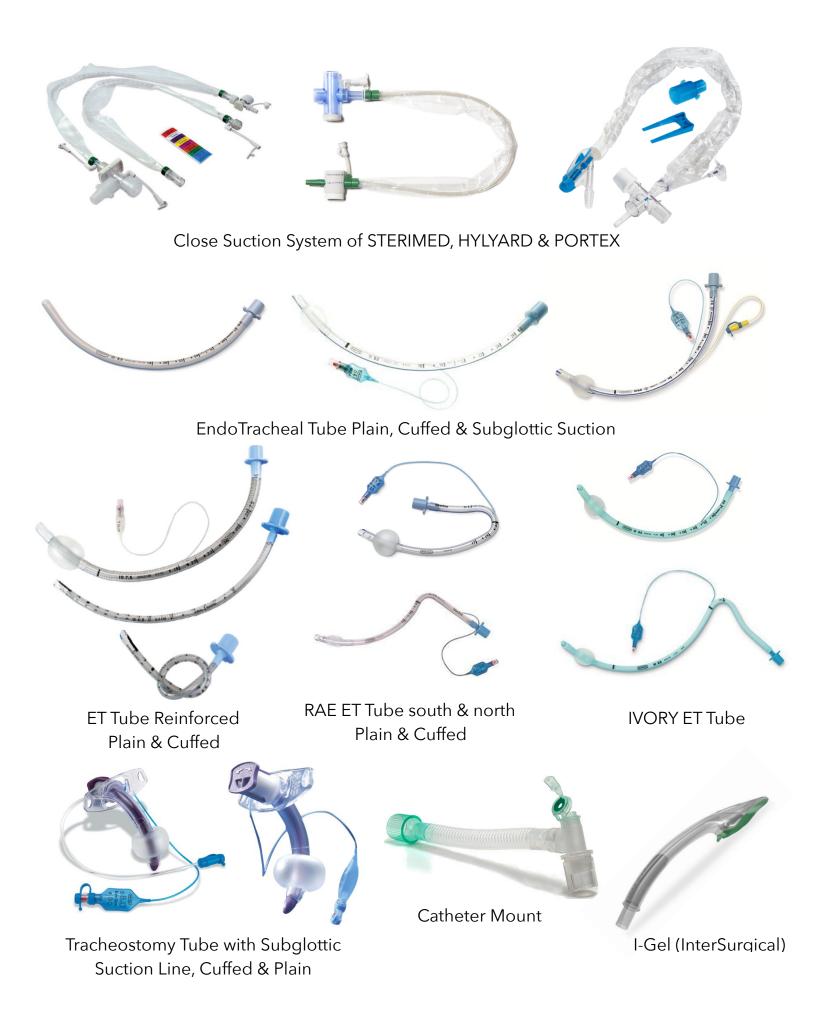

## **Endo-Surgery Products**

## **Surgical Consumables Products**

BIPAP & CPAP Mask of Phillips & Resmed

Ventilator Circuit Adult, Pediatric & Neonatal Heated-wire circuit (Fisher & Peykal, Drager)

Anesthesia Mask

Reservoir Bag

**AMBU** Bag