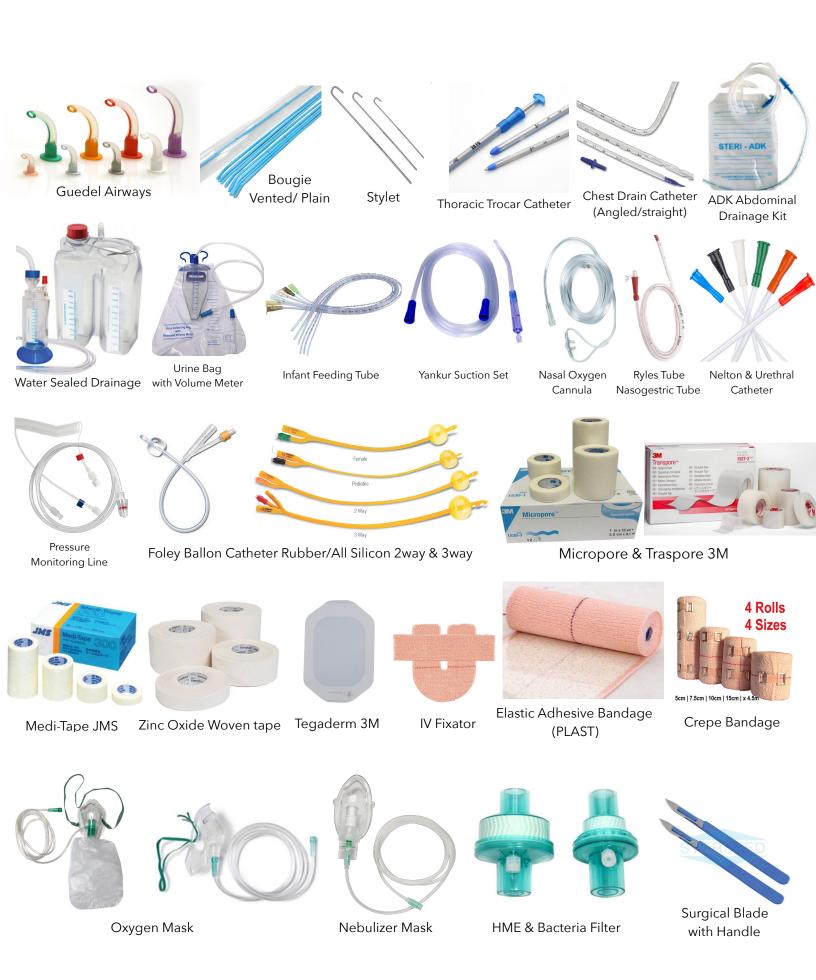

## **Surgical Consumables Products**

BIPAP & CPAP Mask of Phillips & Resmed

Ventilator Circuit Adult, Pediatric & Neonatal Heated-wire circuit (Fisher & Peykal, Drager)

Anesthesia Mask

Reservoir Bag

**AMBU** Bag

ECG Clamp & Bulb

ECG Paper all size

**ECG** Electrodes

Pressure Infusion Bag

SODALIME for Anesthesia GE, Intersurgical & Carefusion

IV SET NonVented/Vented