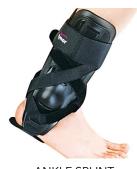

TIBIAL BRACE

FOOT DROP SPLINT

ANKLE SPLINT

ANKLE BINDER

**LEG & CERVICAL TRACTION**