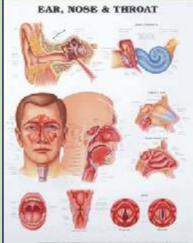

#### **IMMUNE SYSTEM**

| AC9773  | Understanding Human DNA         |
|---------|---------------------------------|
| AC9730  | The Immune System : Allergic    |
|         | Response                        |
| AC9772  | The Development of Blood Cells  |
| AC9761  | Understanding Leukemia          |
| AC9756  | Understanding Cancer            |
| EAR, NC | SE AND THROAT                   |
| AC9891  | Anatomy of the Inner Ear        |
| AC9893  | Middle Ear Conditions           |
| AC9890  | The Ear - Organs of Hearing and |
|         | balance                         |
| AC9895  | Ear, Nose & Throat              |
| AC9879  | Pharynx & Larynx                |