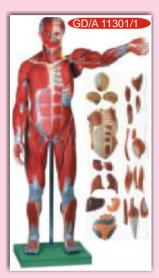

#### Male Muscle Figure 78 cms (GD/A 11301/1)

\*This model consists of 27 parts, such as muscles of chest wall and abdomen, muscles of upper and lower limbs, skull, brain and viscus. It shows the structure of head, neck, torso, upper and lower limbs, muscles, muculartendon, ligaments, viscus, blood vessels, brain etc.

\*Material: Advance PVC and painted with imported paint.

\*Price Rs. 24330.00