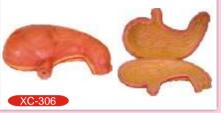

#### Stomach Model (XC-306)

- \* Made of hard plastic, Magnified 2 times the natural size
- \* Shows the morphology of the stomach in a distended state.

\* With the longitudinal section, the model shows the structures of the gastric folds, pyloric valve, pyloric sphincter muscles, gastric mucosa and the transitional mucosa of the gastric-esophagus.