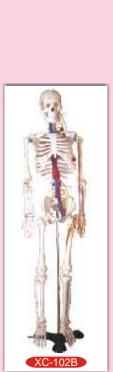

#### Human Skeleton (XC-102B)

- \* Size 85cm Medium.
- \* Made of PVC plastic.
- \* Shows nerves and blood vessels.
- \* Depicts the position, course and distribution
- of main arteries and peripheral nerves.
- \* Can be employed as a visual aid in the instruction of anatomy to students of medicine.

\* Price Rs. 2750.00

For charts on Human Physiology see Page No. 36-37