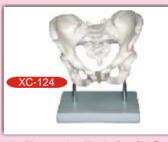

#### Adult Male Pelvis (XC-123)

Adult Female Pelvis (XC-124)

These model sizes are just the same as realities and made of PVC plastic. Comparing a model of male pelvis with a female one, the differences between the two can be listed as following:

\* Pelvis shapes
\*Pelvis cava
\*Aperture pelvis Superior
\*Sacrum
\*Angles of pelvis arch

\*Symphysis pubica

Male Long and narrow Like a funnel Heart-like Long and narrow 70-75 degree Long and narrow Price Rs. 1260.00 Female Short and broad Like a barrel Rounded Broad and short 90-100 degree Short and broad Price Rs. 1260.00