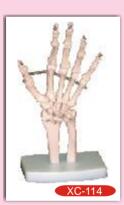

**Hand Joint** (XC-114) \* Life Size \*Price Rs. 810.00

**Foot Joint** (XC-113) \* Life Size \*Price Rs. 810.00