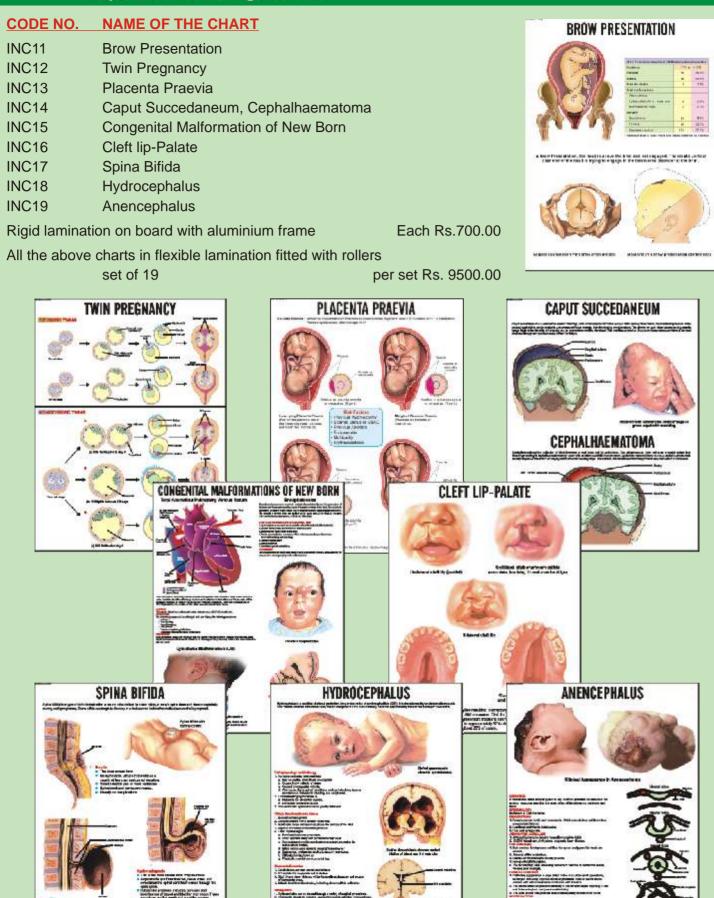

#### **Important Nursing Charts**

Just the right level of detail for medical professionals, patients and students.

2

# ANATOMICAL CHARTS

Printed by Anatomical Chart Co. USA

#### Rigid Lamination on board with Aluminum frame Rs. 1200.00 each Flexible laminated with rollers Rs. 850.00 each

Just the right level of detail for medical professionals, patients, students, and other specialists.