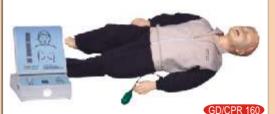

#### GD/CPR 160 Advanced Child CPR Training Manikin

\* This Simulation of Child Model is designed according to the International CPR standard.

\* In this model there is Light Indicator Display for Correct and Incorrect Artificial Respiration (Mouth-to-Mouth), Correct Compression position display, Wrong compression position display.

\* This model simulate the patient revival through first aid by measures of Heart Pressure and Mouth-to-Mouth respiration.

\* Rs. 68350.00