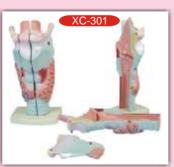

\*Price Rs. 3540.00

Size 11.5 x 11 x 24 cm, 3-parts dissectible.

\* A functional model, On base 3 times enlarged.

Shows movements of epiglottis & cartilages in the voice box.

Shows the morphology and structure of the respiratory tract and phonetic organ.