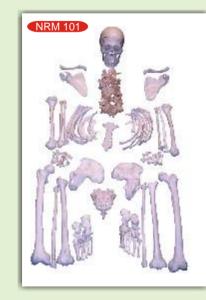

#### Human Skeleton Disarticulated

NRM 101 Disarticulated Skeleton (Full) Rs. 11750.00 NRM 102 Disarticulated Skeleton (Half) Rs. 7050.00

> **NRM 103** Skull Life size Rs. 3525.00

NRM 103