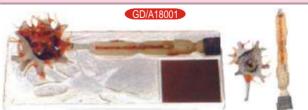

#### **GD/A18001 Neuron Model**

\* Consists of 2 parts.

\* Shows neuronal body and nerve fiber, neuronal axon hillock, dendritic arbor, neurofilament, etc.

\* Shows 15 positions.

\* Made of Advanced PVC.

\* Rs. 4740.00