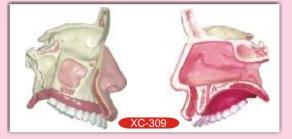

#### Model of the Anatomical Nasal Cavity (XC-309)

\*This model helps the students to understand:

\* External nose : shows the section of the nasal bones and cartilages. \* Nasal cavity : on the lateral nasal wall show the superior, middle and inferior nasal chonchae project medially into the nasal cavity forming the superior, middle and inferior nasal maxillary sinuses.

\* Paranasal sinuses : shows the frontal, sphenoid and maxillary sinuses. \*Price Rs. 860.00