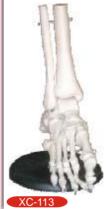

**Hand Joint** (XC-114) \* Life Size \*Price Rs. 810.00

**Foot Joint** (XC-113) \* Life Size \*Price Rs. 810.00

#### Life-Size Foot Joint with Ligaments (XC-113A)

Elbow Joint (XC-112)

\* Demonstrates flexion, extension, and

Includes flexible, artificial ligaments.

internal/external rotation of the

Size: 12.5 × 12.5 × 32cm.

Life size, on stand

Demonstrate all of foot functionality and the external anatomical structures. Including flexible, artificial ligaments. Made of PVC plastic. Natural size. \* Price Rs. 1030.00