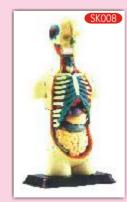

Model No. SK008 **Human Body Anatomy Model** \*Size 12.7 cm \*Dissectable in 32 pieces. \*Price Rs. 770.00

Model No. SK009 **Heart Anatomy Model** \*Size 14 cm Dissectable in 31 pieces. \*Price Rs. 770.00