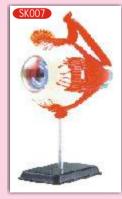

# **Build your own Human Anatomy Museum**

• New type of Puzzle • Highly detailed finish • Collectible Quality • Display Stand •

Model No. SK007 **Eyeball Anatomy Model** \*Size 14 cm \*Dissectable in 35 pieces. \*Price Rs. 770.00