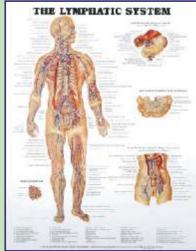

#### LYMPHATIC SYSTEM

- AC8937 The Lymphatic System
- AC3331 Understanding Colorectal Cancer

For Slides on Human Physiology see Page No. 28-29

<u>5</u>