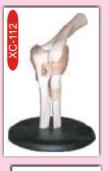

#### Life-Size Foot Joint with Ligaments (XC-113A)

Elbow Joint (XC-112)

\* Demonstrates flexion, extension, and

Includes flexible, artificial ligaments.

internal/external rotation of the

Size: 12.5 × 12.5 × 32cm.