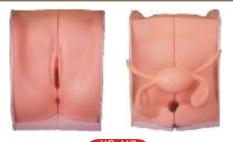

#### **Contraception Guidance Model (XC-417)**

\*Shows the anatomical section of female genitals \*Made of PVC plastic \*Natural size

XC-417

\*Used for contraception demonstration

\*Price Rs. 2200.00