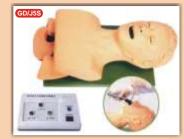

#### GD/J5S **Airway Intubation Model**

#### Features:

1. Accurate anatomical marks

2. Oral or nasal cavity intubation

3. Wrong operation, stomach inflation or laryngoscope compressing the teeth will activate warning prompting.

4. One proper pupil and another mydriasis \*Price Rs. 31630.00