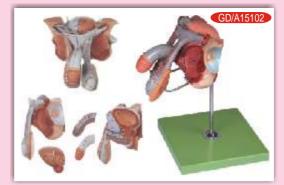

#### **GD/A15102 Male Genital Organs**

\*Dissected in median and mounted on a stand. \*Shows the penis, prostate, bladder, seminal vesicle, spermatic cord and inguinal canal and base.

\* Shows 72 positions. \*Made of Advanced PVC

\* Rs. 7300.00