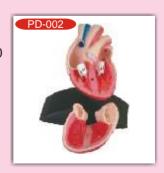

#### Heart Model (PD-002)

- \* Full Size
- \* Durable ABS Base
- \* Detachable Cover Piece

\*Highly Realistic Decoration \*Price Rs. 1200.00