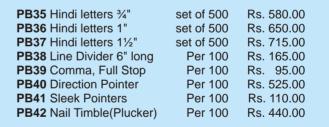

s can also be had

| <b>PB26</b> ½" size                                | per 100 | Rs. 95.00  |
|----------------------------------------------------|---------|------------|
| <b>PB27</b> <sup>3</sup> ⁄ <sub>4</sub> " size     | per 100 | Rs. 105.00 |
| PB28 1" size                                       | per 100 | Rs. 115.00 |
| <b>PB29</b> 1 ½" size                              | per 100 | Rs. 125.00 |
| <b>PB30</b> 2" size                                | per 100 | Rs. 190.00 |
| PB31 Roman Type <sup>3</sup> / <sub>4</sub> " Size | per 100 | Rs. 115.00 |
| PB32 Roman Type 1" size                            | per 100 | Rs. 140.00 |
| PB33 Roman Type 1 ½"                               | per 100 | Rs. 190.00 |
| PB34 Comma/ Full stop                              | per 100 | Rs. 85.00  |





(Without letters)

With Acrylic covers PB76 Senior 39 x 13.5 cm

PB77 Junior 31.5 x 8.5 cm

Rs. 415.00 Rs. 360.00



#### CONFERENCE NAME (Table Top) PLATES (without letters)

 PB78 Senior 31.5 x 6.5 cm
 Rs. 140.00

 PB79 Junior 23.5 x 4 cm
 Rs. 110.00

 PB80 Standard set of 75 letters (3/4")
 Rs. 85.00

33

All the Letters, Figures and Punctuation signs and graph symbols are available in Red, Blue, Green and Yellow colour also in sets of 100. Rate of Coloured letters will be 10% extra. Standard set with boards are supplied in white colour only.

# **BIOLOGY MODELS**

# **BOTANY MODELS**

#### Made of Fiber Glass on MDF Board. Each Model size 60 x 45 cm. Price Rs. 800.00 each.

| BMB01. | Plant Cell                  | BMB11. | T.S. Dicot Stem     |
|--------|---------------------------