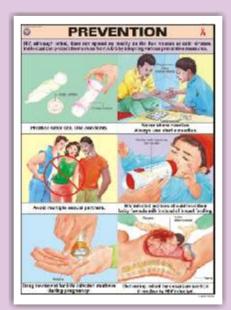

#### **Prevent the Diseases**

| each set contain 20 slides             |  |  |
|----------------------------------------|--|--|
| Cholera                                |  |  |
| Malaria                                |  |  |
| Aids                                   |  |  |
| Plague                                 |  |  |
| Tuberculosis                           |  |  |
| Leprosy                                |  |  |
| Influenza                              |  |  |
| Jaundice                               |  |  |
| Cancer                                 |  |  |
| Typhoid                                |  |  |
| Viral Diseases                         |  |  |
| Chicken Pox                            |  |  |
| Dysentry                               |  |  |
| Hepatitis                              |  |  |
| Heart Attack                           |  |  |
| Diabetes                               |  |  |
| Asthma                                 |  |  |
| Arthritis                              |  |  |
| Thyroid                                |  |  |
| Blood Pressure                         |  |  |
| Health Care each set contain 20 slides |  |  |
| Health Rules                           |  |  |
|                                        |  |  |

| SHC02         | Causes of Diseases            |   |
|---------------|-------------------------------|---|
| SHC03         | Prevention of Diseases        |   |
| SHC04         | Effects of Alcohal            |   |
| SHC05         | Tobacco & Habit Forming Drugs |   |
| SHC06         |                               |   |
| SHC07         | Clean Water                   |   |
| SHC08         | Constituents of Food          |   |
| SHC09         | Malnutrition                  |   |
| SHC10         | Immunization                  |   |
| <b>Others</b> |                               |   |
| SH01          | Human Physiology set of 50    |   |
| SH03          | Yogasan set of 20             |   |
| SH04          | Vitamin set of 10             |   |
| SH06          | Human Body set of 10          |   |
| SH07          | First Aid set of 50           |   |
| SH09          | Mothercraft set of 30         |   |
| SH11          | Child Welfare set of 20       |   |
| SH12          | Family Planning set of 100    |   |
|               | Price per Slide Rs. 7.00      | C |