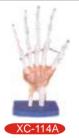

**Hand Joint** (XC-114) \* Life Size \*Price Rs. 810.00

**Foot Joint** (XC-113) \* Life Size \*Price Rs. 810.00

#### Life-Size Hand Joint with Ligaments (XC-114A)

- Demonstrate all of hand functionality and the external anatomical structures.
- Including flexible, artificial ligaments. Made of PVC plastic. Natural size.