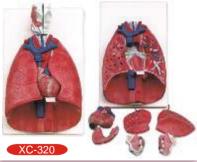

This model also shows the abdominal aorta and inferior vena cava.

into 10 parts. 3 times enlarged.

\* Life-size. Dissectible into 3 parts. Made of PVC. Size:23x12.5x26cm.

\*Price Rs. 1260.00

Size 36 x 23 x 12 cm

\*Price Rs. 3540.00

Size 11.5 x 11 x 24 cm, 3-parts dissectible.

\* A functional model, On base 3 times enlarged.

Shows movements of epiglottis & cartilages in the voice box.

Shows the morphology and structure of the respiratory tract and phonetic organ.