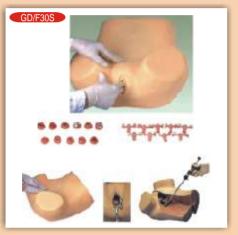

#### **GD/F30S Gynecological Examination Model**

\* This Gynecological Training Model is specifically deigned for professional training. The various functions of this model are as follow:-

- \* 1. Palpation of normal and pregnant uterus;
- \* 2. Bi-manual pelvic and tri-manual pelvic examination;
- \* 3. Vaginal examination;
- \* 4. Visual recognition of normal and abnormal cervices;
- \* 5. Contraceptive sponge insertion and removal;
- \* Observation of uterus, ovary, fallopian tubes and ligament teres.

\* Rs. 44850.00