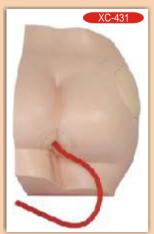

#### **Buttock Injection Model (XC-431)**

\* This model is designed as a teaching aid for training students. This model shows the right places for the students to practice intramuscular injections on the buttock.

\*Price Rs. 1700.00