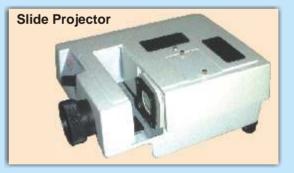

#### 5. SLIDE PROJECTOR MANUAL MODEL SP-150:

- \* Versatile design
- \* Rigid construction \* Height adjustable

\* Manual Focusing

- \* Halogen Lamp 24V-150W
- \* Noiseless cooling system
- \* Slide carrier for 2 slides
- Rs. 4000.00 each