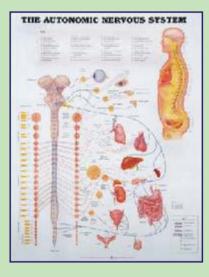

#### **NERVOUS SYSTEM**

| AC8949 | The Nervous System                |
|--------|-----------------------------------|
| AC8024 | The Spinal Nerves                 |
| AC8026 | Autonomic Nervous System          |
| AC8022 | Dermatomes                        |
| AC9974 | Understanding Depressions         |
| AC9979 | Migraines and Headaches           |
| AC9921 | Anatomy of the Brain              |
| AC9920 | The Brain                         |
| AC9868 | Understanding Stroke              |
| AC9976 | Understanding Alzheimer's         |
| AC9978 | Understanding Parkinson's Disease |
| AC9716 | Understanding Multiple Sclerosis  |
| AC9197 | Understanding Sleep Disorders     |
| AC9867 | Understanding Epilepsy            |