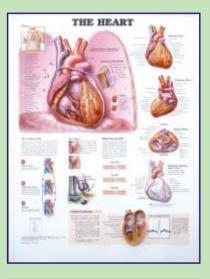

#### **HEART AND CIRCULATORY SYSTEM**

- AC9103 **High Cholesterol** AC9767 Hypertension AC9882 **Understanding Cholesterol** AC9798 Understanding Hypertension AC8953 **Deep Vein Thrombosis** AC8952 The Vascular System and Viscera AC9878 Anatomy of the Heart
- AC8023 The Heart
- AC9912 Heart Disease