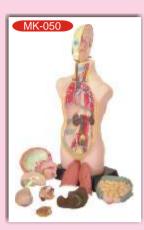

\* Mounted on a plastic base.

\*Price Rs. 9820.00

Human Torso (MK 050) \*Hand Painted in Vivid & Natural Colours \* 50cm High, 11 Dissectible Parts \*ABS Base \*Fully Illustrated Colour Instruction Manual

\*Price Rs. 4770.00