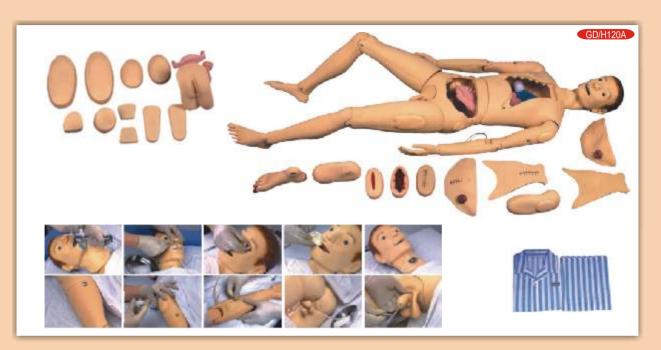

#### GD/H120A Advanced Nursing & Wound Care Manikin (Male)

\* Full-body lifelike male manikin.

\*Specifically designed for professional nursing training.

\*High quality manikin provides wide range of exercises possible including both first aid and emergency situations. \* NURSING SKILL :-

- 1. Head care: hair washing, face washing
- 2. Irrigation of the eyes and ears
- 3. Oral cavity care
- 4. Oral cavity and nasal cavity intubation
- 5. Oxygen inhalation
- 6. Oral and nasal feeding
- 7. Lavage
- 8. Organs structure of thorax
- 9. Veinpuncture and injection, transfusion,
- 10. Deltoid injection
- 11. Puncture of thorax, abdominal cavity, liver medulla and lumbar
- 12. Enema
- 13. Urethral Catheterization for male and female
- 14. Irrigation of bladder for male and female
- 15. Ostomy Irrigation
- 16. Gluteus injection

- 17. Organs structure of abdominal cavity
- 18. General care, bed bathes, dressing and undressing
- 19. Wound care: disinfection, dressing change, binding, hemostasia.
- 20. Trauma parts;
- a. The suturing care for the wound on the chest wall
- b. The suturing care for the wound on the abdomen
- c. The suturing care for the wound on the thigh
- d. The care for the bruise of the skin of the thigh
- e. The care for the infectious ulceration
- f. The care for the foot gangrene
- g. Wound of forearm amputation
- h. Wound of calf amputation

\* Rs. 59500.00