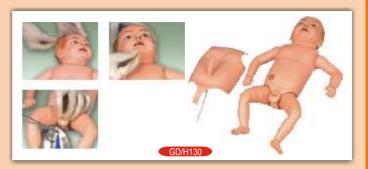

#### GD/H130 Advanced Nursing Baby

\* Specifically designed for professional nursing training.

\* High quality manikin provides wide range of exercises possible including both first aid and emergency situations. \* Basic Nursing Skill :-

- \* 1. Movable head, neck, hand and foot;
- \* 2. Cephalic vein puncture;
- \* 3. Umbilic vein injection;
- \* 4. Oronasal intubation nursing;
- \* 5. Stomach washing, clyster and catheter nursing;
- \* 6. Ostomy;
- \*7. Hand-foot subcutaneous injection;
- \* 8. Washing, lactation, dressing.

\* Rs. 29070.00