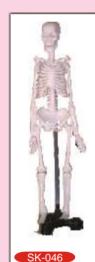

#### **Mini Skeleton** (SK-046)

\*Real life Model \*Detachable joints \*Durable Parts \*ABS Stand \*Size: 46 cm(18") \*Price Rs. 770.00