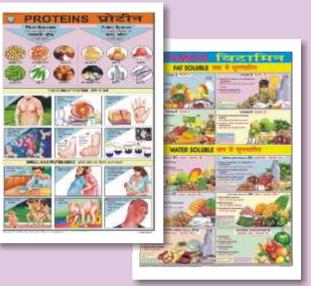

| SHC02         | Causes of Diseases            |   |
|---------------|-------------------------------|---|
| SHC03         | Prevention of Diseases        |   |
| SHC04         | Effects of Alcohal            |   |
| SHC05         | Tobacco & Habit Forming Drugs |   |
| SHC06         |                               |   |
| SHC07         | Clean Water                   |   |
| SHC08         | Constituents of Food          |   |
| SHC09         | Malnutrition                  |   |
| SHC10         | Immunization                  |   |
| <b>Others</b> |                               |   |
| SH01          | Human Physiology set of 50    |   |
| SH03          | Yogasan set of 20             |   |
| SH04          | Vitamin set of 10             |   |
| SH06          | Human Body set of 10          |   |
| SH07          | First Aid set of 50           |   |
| SH09          | Mothercraft set of 30         |   |
| SH11          | Child Welfare set of 20       |   |
| SH12          | Family Planning set of 100    |   |
|               | Price per Slide Rs. 7.00      | C |