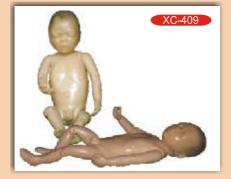

#### **Human Female Pelvis** Section (4 parts) (XC-332B)

\*This median section models shows normal position of child before birth \*Removable fetus. \*Made of PVC plastic \*Size 38 x 25 x 40cm

\*Price Rs. 4500.00