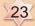

#### The Development Process of Fetus. (XC-414)

\* Made of PVC and synthetic rubber.

\* The model consist of 10 parts and shows the relationship between fetus and Uterus during the gestation period.

| Part No. | Gestation Month | Appearance/height of fetus |
|----------|-----------------|----------------------------|
| lst      | Normal Uterus   | Inner genitals             |
| 2nd      | First           | Placenta is shown          |
| 3rd      | Second          | Embryo looks like human.   |
| 4th      | Third           | Fetus is about 9 cm.       |
| 5th      | Fourth          | Fetus is about 16 cm.      |
| 6th      | Fifth           | Fetus is about 25 cm.      |
| 7th      | Sixth           | Fetus is about 30 cm.      |
| 8th      | Seventh         | Fetus is about 35 cm.      |
| 9th      | Eighth          | Fetus is about 40 cm.      |
| 10th     | Ninth           | Fetus is about 45 cm.      |
|          |                 |                            |