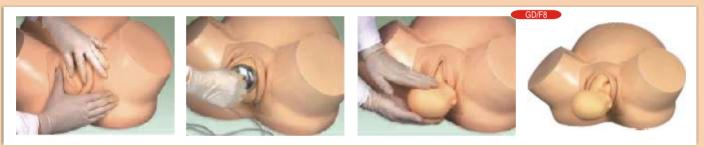

#### **GD/FW2 Maternity Examination Model**

- \* Specifically deigned for professional training. The various functions of this model are as follow:-
- \* 1. Palpation, embryo heart sound auscultation, pelvic measurement and mammary nursing training;
- \* 2. Inflating uterus through ball to make model to be lifelike;
- \* 3. Adjustable heart sound speed, volume;
- \* 4. Heart sound can be heard not only from stethoscope but also from microphone of front board of model.