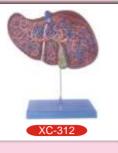

#### Liver Model (XC-312)

\*An economical way to study the basic structure of the liver. The complex vessels network in the opened liver, displayed in different colors on this model : hilus vessels, extra-hepatic and intrahepatic bile ducts. Liver mounted on stand.