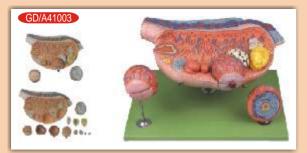

#### GD/A41003 Ovary Model

- \* Consists of 8 parts, mounted on stand.
- \* Shows ovary, primary and secondary ovarian follicles, ovium, ovulation, ovum, corpus luteum, corpus albicans.
- \* It demonstrates the procedure of ovum's development.
- \* Shows 10 positions.
- \* Made of Advanced PVC.

\* Rs. 11880.00