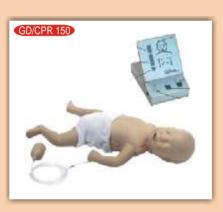

#### GD/CPR 150 Advanced Infant CPR Training Manikin

\* This Simulation of Infant Model is designed according to the international CPR standard.

\* In this model there is Light Indicator Display for Correct and Incorrect Artificial Respiration (Mouth-to-Mouth).

\* There is Light Indicator Display for Correct Compression position display, Wrong Compression position display.

\* This model Simulate the patient revival through first aid by measures of Heart Pressure and Mouth-to-Mouth respiration.

\* Rs. 58500.00