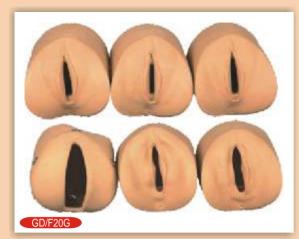

#### **GD/F20G Labour Delivery Model**

\* This series models consists of six development phases and each part shows a state of prenatal cervix and birth canal. The whole model demonstrate the relations between the scope of the expanding of the orifice of cervix, and the range of cervical tunnels, as well as the relation between the position of the head of fetus and the square of ischial spine.

\* 1. The orifice of cervix has no expanding, and the cervical tunnels haven't disappeared at all. The positional relation between the head of fetus and the square of ischial spine is -5.

\* 2. The orifice of cervix has expanded 2 cm bigger, and cervical tunnels disappear 50%. The positional relation between the head of fetus and the square of ischial spine is -4.

\* 3. The orifice of cervix has expanded 4cm bigger, and the cervical tunnels disappear absolutely. The positional relation between the head of fetus and the square of ischial spine is -3.

\* 4. The orifice and cervix has expanded 5cm bigger, and the cervical tunnels disappear absolutely. The positional relation between the head of the fetus and the square of ischial spine is 0.

\* Rs. 21000.00