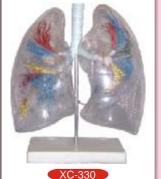

#### Model of the Transparent Lung Segment(XC-330)

\* Presents 10 segments in the right lung and 8 in the left. The distributions of the bronchial tree can be observed through the transparent lungs.

\* Right lung: right upper lobe (3 segments), right middle lobe (2 segments), right inferior lobe (5 segments)

- \* Left lung: left upper lobe(4 seaments), left inferior lobe (4 seaments),
- \* Distribution of the bronchial tree: right bronchus, left bronchus.
- \* Hilus of lung. The lung made of transparent plastic. The trachea and bronchial tree is made of PVC.

\*Price Rs. 3100.00

XC-316