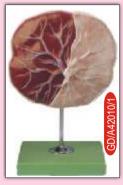

#### GD/A42010/1 Human Placenta

- \* Mounted on stand.
- \* Made of Advanced PVC.

\*7 positions are displayed.

\* Shows the structure of placenta and the relation between placenta and umbilical cord.

17