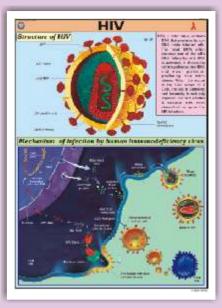

#### **Prevent the Diseases**

| each set contain 20 slides             |  |  |
|----------------------------------------|--|--|
| Cholera                                |  |  |
| Malaria                                |  |  |
| Aids                                   |  |  |
| Plague                                 |  |  |
| Tuberculosis                           |  |  |
| Leprosy                                |  |  |
| Influenza                              |  |  |
| Jaundice                               |  |  |
| Cancer                                 |  |  |
| Typhoid                                |  |  |
| Viral Diseases                         |  |  |
| Chicken Pox                            |  |  |
| Dysentry                               |  |  |
| Hepatitis                              |  |  |
| Heart Attack                           |  |  |
| Diabetes                               |  |  |
| Asthma                                 |  |  |
| Arthritis                              |  |  |
| Thyroid                                |  |  |
| Blood Pressure                         |  |  |
| Health Care each set contain 20 slides |  |  |
| Health Rules                           |  |  |
|                                        |  |  |

| SHC02         | Causes of Diseases            |   |
|---------------|-------------------------------|---|
| SHC03         | Prevention of Diseases        |   |
| SHC04         | Effects of Alcohal            |   |
| SHC05         | Tobacco & Habit Forming Drugs |   |
| SHC06         |                               |   |
| SHC07         | Clean Water                   |   |
| SHC08         | Constituents of Food          |   |
| SHC09         | Malnutrition                  |   |
| SHC10         | Immunization                  |   |
| <b>Others</b> |                               |   |
| SH01          | Human Physiology set of 50    |   |
| SH03          | Yogasan set of 20             |   |
| SH04          | Vitamin set of 10             |   |
| SH06          | Human Body set of 10          |   |
| SH07          | First Aid set of 50           |   |
| SH09          | Mothercraft set of 30         |   |
| SH11          | Child Welfare set of 20       |   |
| SH12          | Family Planning set of 100    |   |
|               | Price per Slide Rs. 7.00      | C |