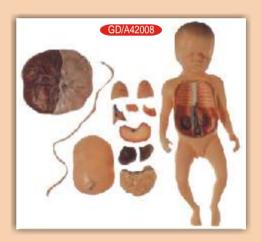

#### **GD/A42008 Fetus with Viscera and Placenta**

\* Made of Advanced PVC.

\* Shows a female fetus at the end of the pregnancy with placenta and umbilical cord.

Separated into 13 parts as follow: Placenta, umbilical cord, abdominal cover, lungs, heart, thymus, diaphragm, liver, stomach, intestine, body.

\* Rs. 11990.00