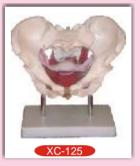

#### Adult Male Pelvis (XC-123)

Adult Female Pelvis (XC-124)

These model sizes are just the same as realities and made of PVC plastic. Comparing a model of male pelvis with a female one, the differences between the two can be listed as following:

\* Pelvis shapes
\*Pelvis cava
\*Aperture pelvis Superior
\*Sacrum
\*Angles of pelvis arch

\*Symphysis pubica

Male Long and narrow Like a funnel Heart-like Long and narrow 70-75 degree Long and narrow Price Rs. 1260.00 Female Short and broad Like a barrel Rounded Broad and short 90-100 degree Short and broad Price Rs. 1260.00