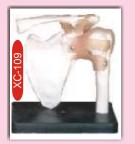

#### Shoulder Joint (XC-109) Size: 16 x 12.5 x 20cm. Life size.

on stand.

- To illustrate abduction, adduction, anteversion, retroversion and internal/external rotation.
- Includes flexible artificial ligaments. \* Price Rs. 810.00