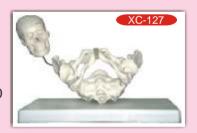

Birth Demonstration Model (XC-127) \*Female Pelvis with miniature skull \* Natural size \*Made of PVC plastic \*Price Rs. 1840.00

XC-104C