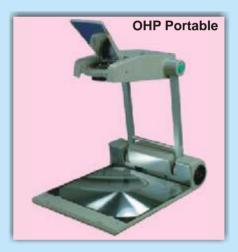

#### 4. OVERHEAD PROJECTOR IMPORTED PORTABLE:

\* Portable

- \* Light weight (5.6 Kg)
- \* Anti Glare Fresnel Lens
- \* 285x285 mm Aperture
- \* Dual Lamp 24V-250W
- \* 3000 Lumens \* Dual Fan Forced Air cooling
- \* Overheat Protection \* Dimension 430x313x93 mm
  - (Packing size 560x480x210 mm)

Rs. 35000.00 each