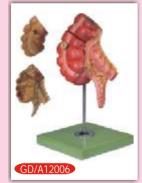

#### GD/A12006 **Appendix and Caecum**

\*Made of advanced PVC. \*Mounted on a stand, Natural size. \*Shows wall of the caecum and appendix. \*Separated into 2 parts \*Shows 17 positions \* Rs. 2380.00