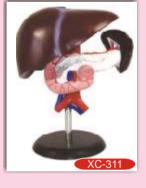

#### **XC-316B Eye with Orbit**

XC-316B

\*Price Rs. 2860.00

\* To study the basic structure of the liver, spleen, blood vessels and pancreas.

External structure are illustrated as well as the pancreatic duct of the pancreas.

This model also shows the abdominal aorta and inferior vena cava.

into 10 parts. 3 times enlarged.

\* Life-size. Dissectible into 3 parts. Made of PVC. Size:23x12.5x26cm.

\*Price Rs. 1260.00

Size 36 x 23 x 12 cm