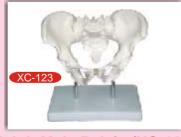

#### Adult Male Pelvis (XC-123)

Adult Female Pelvis (XC-124)

These model sizes are just the same as realities and made of PVC plastic. Comparing a model of male pelvis with a female one, the differences between the two can be listed as following:

\* Pelvis shapes
\*Pelvis cava
\*Aperture pelvis Superior
\*Sacrum
\*Angles of pelvis arch

\*Symphysis pubica

Male Long and narrow Like a funnel Heart-like Long and narrow 70-75 degree Long and narrow Price Rs. 1260.00 Female Short and broad Like a barrel Rounded Broad and short 90-100 degree Short and broad Price Rs. 1260.00