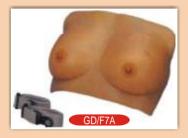

#### **GD/F7A Breast Examination Model**

\*Palpation of galactophore malignant tumor, Innocent tumor, lymphaden and lobulus accrementition.

- \*In imported thermoplastic.
- \*Lifelike shape, skinny, pleasant to touch, durable.
- \*Ametabolic under disinfections and cleanout, convenient delivery. \*Price Rs.18050.00