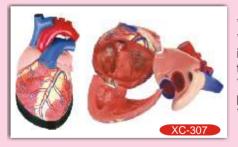

#### Jumbo Heart Model (XC-307)

\*Size: 25 × 23 × 23 cm. Made of PVC plastic. \*Helps to understand the external features and internal structures of the heart, and its relation with the large blood vessels. \*Clear conception of routes of the systemic &

pulmonary circulation.

\* Dissectible into 3 parts \*4 times enlarged.

jea.

\* Price Rs. 1575.00