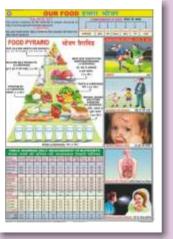

unctions they perform and their sources.
- FN07 WATER & ROUGHAGE : Chart shows the importance of water and roughage and some major functions performed by them in the body. Chart also gives a good knowledge about their sources.
- FN08 **DEFICIENCY DISEASES** : Chart shows the havoc conditions arised due to deficiency of various nutrients in the body and their symptoms. The understanding of chart will indicate the importance of good balanced diet.
- FN09 **OVERNUTRITION DISORDERS** : Chart shows that not only deficiency but also the over consumption of food is not good for health. Various overnutritional disorders with their causes and symptoms are depicted in the chart.
- FN10 Food's Nutritive Value : Chart shows the nutrient's composition of various common foodstuffs in a tabular form.













Sizes 31 cms x 43 cm.

### PHARMACY TEACHING PORTRAITS

PH01P Ajowan PH02P Amla PH03P Arachis Oil PH04P Arjuna PH05P Ashwagandha PH06P Bael PH07P Bahera PH08P Bitter Orange Peel PH09P Black Catechu **PH10P** Black Peeper PH11P Brahmi PH12P Cannabis PH13P Celery PH14P Chaulmoogra PH15P Cinnamon PH16P Clove Bud PH17P Cocoa PH18P Cotton

PH19P Cummin **PH20P** Digitalis PH21P Eucalyptus Oil PH22P Garlic PH23P Ginger PH24P Ginseng Roots PH25P Gymnema PH26P Indian Gum PH27P Ispaghula PH28P Jatamansi PH29P Linseed Oil PH30P Momordica PH31P Neem Oil PH32P Nutmeg PH33P Nux Vomica PH34P Opium PH35P Papain PH36P Peppermint

- Price Each Rs. 320.00
  - PH37P Punarnava PH38P Pyrethrum PH39P Rhubarb PH40P Senna Leaves PH41P Shankhpushpi PH42P Shark Liver Oil PH43P Strophanthus PH44P Tamarinds