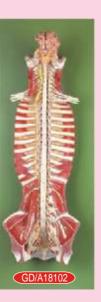

#### GD/A 18102 Spinal cord in the **Spinal canal**

- \* Mounted on board.
- \*Shows ventral side, brain stem and spinal cord.
- \*Branches up to the coccygeal plexus, sympathetic trunk with its connection to the central nervous system.
- \*Shows 47 positions.
- \* Made of Advanced PVC.

\* Rs. 12750.00