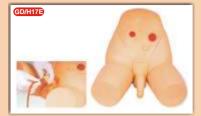

#### **Nurse Training Models**

**GD/H17E Male Catheterization Training** Simulator

#### Features:

1. General urethral Catheterization process can be operated.

2. There is resistance when advancing the catheter through mucosal fold, bulb of urethra and intraurethral sphincter.

\*Price Rs. 20350.00