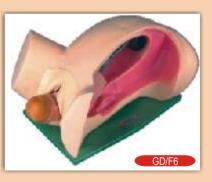

#### **GD/F6 Leopold Maneuvers Simulator**

\* The model shows the seven stages of birth: engagement-descent-flexion-internal rollingspread-reposition and external rollingchildbirthing.

\* Rs. 19990.00