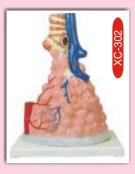

#### **Pulmonary Alveoli Model** Magnified (XC-302)

\* Size: 26 x 15 x 35cm

\*Made of PVC plastic and mounted on plastic base.

\* The model shows the small branches of principal bronchus:

Section of bronchiole of no cartilage.

\* The relation between pulmonary alveoli and terminal bronchiole.

\* The structure of alveolar sac and alveolar duct

\* The capillary rete in the alveolar sapta.

\*Price Rs. 1200.00