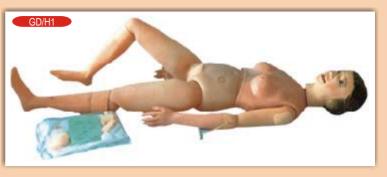

#### GD/F55 Advance Delivery & Maternal & Neonatal Emergency Simulator

#### Automatic Birthing System. Fully simulates the real delivery process with CPR Pregnant Woman

Advanced Delivery and Maternal and Neonatal Simulator is a comprehensive education system, which consists of a delivery maternal manikin and a normal newborn, according to the basic requirement of obstetrics, providing a complete birth experience and emergency skills operation. Simulator features includes automatic delivery system, fetus and placental expulsion, prenatal cervix examination and postpartum episiotomy, prenatal gravida and fetus and postpartum maternal and neonatal care, removable stomach cover, multiple fetal heart sounds auscultation and CPR operation etc. The model is made of imported PVC material. The stomach wall is injection molded. Perineum is made of sponge emulsion material, features soft texture, good flexibility, realistic operation, reasonable structure and durability. It is one of the ideal teaching aids for clinical obstetrics practice training.