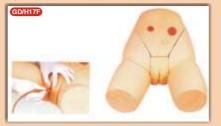

#### GD/H17F **Female Catheterization Training Simulator**

#### Features:

1. General urethral Catheterization process can be operated.

2. There is resistance when advancing the catheter through urethral sphincter.

\*Price Rs.20350.00