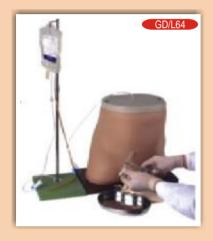

#### **GD/L64 Peritoneal Dialysis Simulator**

\*This model is a specially designed simulator for the medical staff to practise the skill of peritoneal dialvsis.

\*Fistula orifice is in the realistic position, and the simulative liquie flow out through it. \*Standard Equipment includes Catheter, Disposable Water-Proof Fabric, Infusion Stand, Liquid Bag, Deluxe Portable Box

\*Each Rs. 57500.00