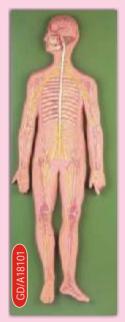

#### GD/A 18101 Nervous System

\* Mounted on board.

\* Shows the structure of central nerves, peripheral nerves, including spinal nerves radiated from central system to other parts of body (such as ulnar nerve, radial nerves of branchial plexus, median nerve, ischiadic nerve).

- \* Shows 33 position.
- \* Made of Advanced PVC.