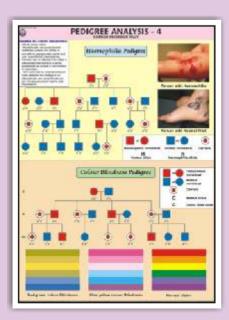

Organs Plants: showing thorn of Pyracantha, spine of Berberis vulgaris, prickles of Prosopis grandulosa and stipular spines of Black Locust representing Plant Analogy.
- GE11S. Hybridisation 1 (Monohybrid Cross): Cross between Purple coloured and White coloured flower Pea Plant demonstrating inheritance of one dominant character and expression of recessive parental trait without blending in F2 generation.
- GE12S. Hybridisation 2 (Dihybrid Cross): Cross between Pea Plants differing in two traits (pod colour & plant height) showing segregation of one pair of character is independent of the other pair of characters.
- GE13S. Hybridisation 3 (Incomplete Dominance): Cross between true breeding Red and White Snapdragon flower plants showing one character is not completely dominant over other.







### PORTRAITS OF GREAT SCIENTISTS

Matt Canvas Laminated On 8 mm Nuwood Board Size 31 × 43 Cms Approx Rs. 320.00 each

Sixe 45 × 60 cm Rs. 820.00 each

| GS01P | Charles Robert Darwin     |
|-------|---------------------------|
| GS02P | Gregor Mendel             |
| GS03P | Lamarck                   |
| GS04P | Louis Pasteur             |
| GS05P | Dr. William Harvey        |
| GS06P | Leonardo-da-Vinci         |
| GS07P | Sir Joseph Lister         |
| GS08P | Anton Van leeuwenhoek     |
| GS09P | Carl Von Linnaeous        |
| GS10P | Edward Jenner             |
| GS11P | Sir James Young Simpson   |
| GS12P | Thomas Henry Huxley       |
| GS13P | Sir Edwin Ray Lankester   |
| GS14P | Sir Ronald Ross           |
| GS15P | Hugo De-vries             |
| GS16P | Sir Charles Bell