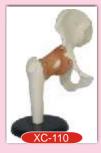

#### Hip Joint (XC-110)

Life size, on stand.

Demonstrates anteversion, retroversion, abduction & internal/external rotation. Includes flexible, artificial ligaments.

radius.

\* Price Rs. 810.00

\* Price Rs. 810.00