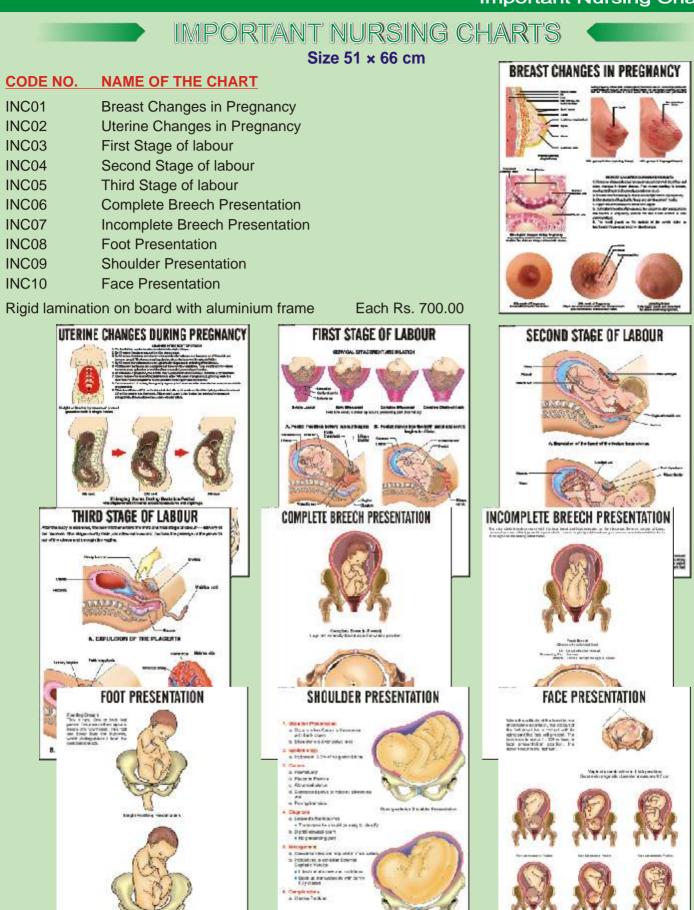

#### **Important Nursing Charts**

Just the right level of detail for medical professionals, patients and students.

2

# ANATOMICAL CHARTS

Printed by Anatomical Chart Co. USA

#### Rigid Lamination on board with Aluminum frame Rs. 1200.00 each Flexible laminated with rollers Rs. 850.00 each

Just the right level of detail for medical professionals, patients, students, and other specialists.