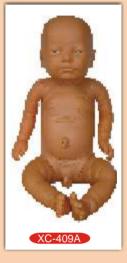

#### New Style Newborn Baby Model (XC-409A)

\*The size and configuration of this model is almost as same as the normal newborn baby. The head, upper limbs, lower limbs and all joints are flexible. It can demonstrate the characteristics of the newborn baby and all kinds of operations in clinic education includes different parturition method. newborn baby bath etc. Made of soft PVC plastic. \* Price Rs. 2000.00