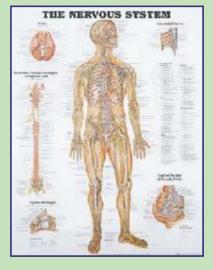

#### **NERVOUS SYSTEM**

| AC8949 | The Nervous System                |
|--------|-----------------------------------|
| AC8024 | The Spinal Nerves                 |
| AC8026 | Autonomic Nervous System          |
| AC8022 | Dermatomes                        |
| AC9974 | Understanding Depressions         |
| AC9979 | Migraines and Headaches           |
| AC9921 | Anatomy of the Brain              |
| AC9920 | The Brain                         |
| AC9868 | Understanding Stroke              |
| AC9976 | Understanding Alzheimer's         |
| AC9978 | Understanding Parkinson's Disease |
| AC9716 | Understanding Multiple Sclerosis  |
| AC9197 | Understanding Sleep Disorders     |
| AC9867 | Understanding Epilepsy            |