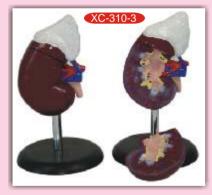

#### Human Kidney with Adrenal Gland (XC-310-3)

- \* Life-size model features the kidney, adrenal gland, renal and adrenal vessels and upper portion of the ureter.
- \* Dissectible into 2 parts to reveal the cortex medulla, cortex vessels and renal pelvis.
- \* Model can be removed from the stand for instruction and patient education.
- \* Size: 12.5 x 12.5 x 20 cm.

\*Price Rs. 935.00