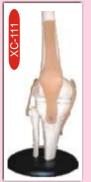

#### Knee Joint (XC-111)

- Size: 12.5 × 12.5 × 32cm.
- Life size, on stand.
  - Demonstrates flexion, extension, & internal/ external rotation. Includes flexible, artificial liga-ments.

\* Price Rs. 810.00