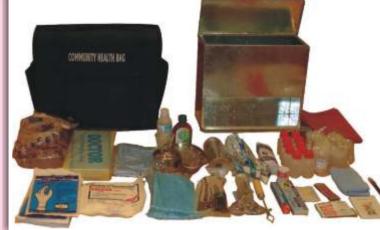

#### CHB01 Surgical Kit for Community Health Bag

containing approx. 35 items packed in a bag \*Price Rs. 3300.00 This Community Health Bag (kit) contains the following items: \* Face Mask

- \* Spirit Lamp
- \* Surgical Spirit
- \* Gloves
- \* Mucus Sucker \* Test Tube Holder
- \* Test Tube
- \* Dettol
- \* Kidney Trays
- \* Ounce Glass
- \* Syringe
- \* Apron
- \* Stethoscope
- \* Feotoscope
- \* Steripad
- \* Cord Clamp
- Small Scissor
- **Big Scissor**
- Toothed Forcep
- \* Non Toothed Forcep