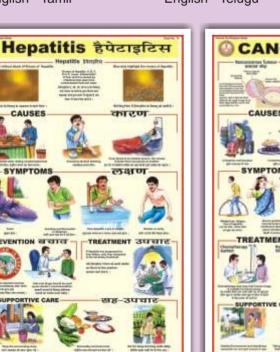

#### THE DIGESTIVE SYSTEM

- AC9731 Understanding Ulcers
- AC9965 Gastroesophageal Disorders and Digestive Anatomy

AC9859 The Digestive System
AC9861 Diseases of the Digestive System
AC9960 The Liver
AC9992 Understanding Hepatitis
AC9696 Dangers of Alcohol