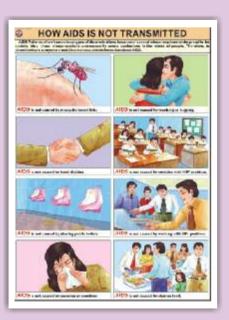

#### **Prevent the Diseases**

| each set contain 20 slides             |  |  |
|----------------------------------------|--|--|
| Cholera                                |  |  |
| Malaria                                |  |  |
| Aids                                   |  |  |
| Plague                                 |  |  |
| Tuberculosis                           |  |  |
| Leprosy                                |  |  |
| Influenza                              |  |  |
| Jaundice                               |  |  |
| Cancer                                 |  |  |
| Typhoid                                |  |  |
| Viral Diseases                         |  |  |
| Chicken Pox                            |  |  |
| Dysentry                               |  |  |
| Hepatitis                              |  |  |
| Heart Attack                           |  |  |
| Diabetes                               |  |  |
| Asthma                                 |  |  |
| Arthritis                              |  |  |
| Thyroid                                |  |  |
| Blood Pressure                         |  |  |
| Health Care each set contain 20 slides |  |  |
| Health Rules                           |  |  |
|                                        |  |  |

| SHC02         | Causes of Diseases            |   |
|---------------|-------------------------------|---|
| SHC03         | Prevention of Diseases        |   |
| SHC04         | Effects of Alcohal            |   |
| SHC05         | Tobacco & Habit Forming Drugs |   |
| SHC06         |                               |   |
| SHC07         | Clean Water                   |   |
| SHC08         | Constituents of Food          |   |
| SHC09         | Malnutrition                  |   |
| SHC10         | Immunization                  |   |
| <b>Others</b> |                               |   |
| SH01          | Human Physiology set of 50    |   |
| SH03          | Yogasan set of 20             |   |
| SH04          | Vitamin set of 10             |   |
| SH06          | Human Body set of 10          |   |
| SH07          | First Aid set of 50           |   |
| SH09          | Mothercraft set of 30         |   |
| SH11          | Child Welfare set of 20       |   |
| SH12          | Family Planning set of 100    |   |
|               | Price per Slide Rs. 7.00      | C |