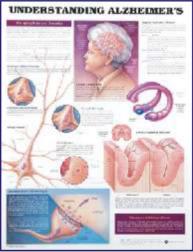

#### **NERVOUS SYSTEM**

| AC8949 | The Nervous System                |
|--------|-----------------------------------|
| AC8024 | The Spinal Nerves                 |
| AC8026 | Autonomic Nervous System          |
| AC8022 | Dermatomes                        |
| AC9974 | Understanding Depressions         |
| AC9979 | Migraines and Headaches           |
| AC9921 | Anatomy of the Brain              |
| AC9920 | The Brain                         |
| AC9868 | Understanding Stroke              |
| AC9976 | Understanding Alzheimer's         |
| AC9978 | Understanding Parkinson's Disease |
| AC9716 | Understanding Multiple Sclerosis  |
| AC9197 | Understanding Sleep Disorders     |
| AC9867 | Understanding Epilepsy            |