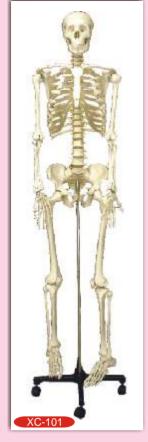

#### Human Skeleton (XC-101)

- \*Size: 170 cm life size.
- \* Made of PVC plastic.
- \* Removable arms and legs.
- \* Features nerve branches, vertebral artery and
- hemiated lumbar disc.
- \* Skull includes movable jaw, cut calvarium, suture lines and three removable lower teeth.
- \* Mounted on a sturdy base.
- \* Washable
- \* Unbreakable
- \* Ideal for teaching the basics of human anatomy. \*Price Rs. 10080.00