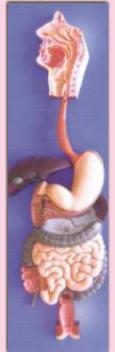

# XC-324 Model of the Head

Anatomically correct models.

15

**Digestive System Model (XC-315)** 

\* Life-size digestive system model, demonstrates the entire digestive system in graphic relief. Digestive system features : nose, mouth cavity and pharynx, esophagus, GI tract, liver with gall bladder, pancreas and spleen. The duodenum, caecum and rectum of the digestive system are opened. Dissectible into 3 parts. Mounted on baseboard.

\*Price Rs. 5650.00