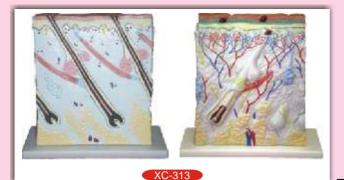

#### Skin Model Enlarged (XC-313)

\*A greatly enlarged (105 times) cross sectional view of the human skin showing three layers and a close-up view of a hair follicle, sweat gland, fatty tissue and more. Front, side and back view. \*Mounted on a plastic base.

\*Structure of the skin: epidermis, dermis, hypodermis. \*Appendages of the skin: the sweat glands, the sebaceous glands, the hairs, Blood vessels and nerves of the skin. Size: 27 x 10 x 31cm \* Price Rs. 1365.00