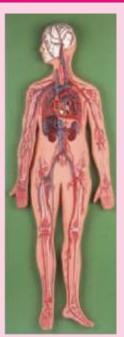

#### GD/A16001 **Circulatory System**

- \* Mounted on board.
- Shows general network of vessels in
- human body. \* Shows 81 positions.
- Made of Advanced
- PVC.
  - \* Rs.8350.00

GD/A16001