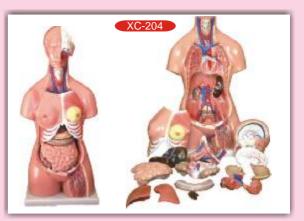

#### Unisex Torso 23 parts 85CM (XC-204)

\* Size: 33.5" tall (85cm), Made of PVC plastic.

\*Features an exposed spine with removable vertebra and spinal cord segments.

\* Interchangeable male and female genitalia.

\*The female organs include a fetus in the womb.

\* Dissectible into 23 parts: torso, female breast plate, head, eyeball, brain, vertebra spinal nerves, lung (2 parts), heart (2 parts), liver, kidney, stomach (2 parts), intestines (4 parts), male genitalia (2 parts), female genitalia with fetus (3 parts).

\* Mounted on a plastic base.

\*Price Rs. 9820.00

Human Torso (MK 050) \*Hand Painted in Vivid & Natural Colours \* 50cm High, 11 Dissectible Parts \*ABS Base \*Fully Illustrated Colour Instruction Manual