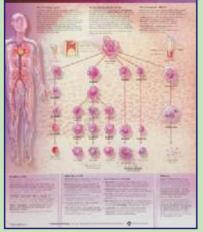

#### **IMMUNE SYSTEM**

| AC9773  | Understanding Human DNA         |
|---------|---------------------------------|
| AC9730  | The Immune System : Allergic    |
|         | Response                        |
| AC9772  | The Development of Blood Cells  |
| AC9761  | Understanding Leukemia          |
| AC9756  | Understanding Cancer            |
| EAR, NC | SE AND THROAT                   |
| AC9891  | Anatomy of the Inner Ear        |
| AC9893  | Middle Ear Conditions           |
| AC9890  | The Ear - Organs of Hearing and |
|         | balance                         |
| AC9895  | Ear, Nose & Throat              |
| AC9879  | Pharynx & Larynx                |