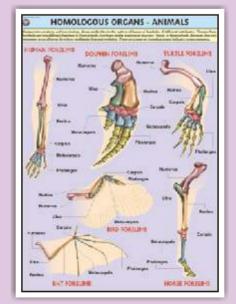

gans Plants: showing thorn of Pyracantha, spine of Berberis vulgaris, prickles of Prosopis grandulosa and stipular spines of Black Locust representing Plant Analogy.
- GE11S. Hybridisation 1 (Monohybrid Cross): Cross between Purple coloured and White coloured flower Pea Plant demonstrating inheritance of one dominant character and expression of recessive parental trait without blending in F2 generation.
- GE12S. Hybridisation 2 (Dihybrid Cross): Cross between Pea Plants differing in two traits (pod colour & plant height) showing segregation of one pair of character is independent of the other pair of characters.
- GE13S. Hybridisation 3 (Incomplete Dominance): Cross between true breeding Red and White Snapdragon flower plants showing one character is not completely dominant over other.







### PORTRAITS OF GREAT SCIENTISTS

Matt Canvas Laminated On 8 mm Nuwood Board Size 31 × 43 Cms Approx Rs. 320.00 each

Sixe 45 × 60 cm Rs. 820.00 each

| GS01P | Charles Robert Darwin     |
|-------|---------------------------|
| GS02P | Gregor Mendel             |
| GS03P | Lamarck                   |
| GS04P | Louis Pasteur             |
| GS05P | Dr. William Harvey        |
| GS06P | Leonardo-da-Vinci         |
| GS07P | Sir Joseph Lister         |
| GS08P | Anton Van leeuwenhoek     |
| GS09P | Carl Von Linnaeous        |
| GS10P | Edward Jenner             |
| GS11P | Sir James Young Simpson   |
| GS12P | Thomas Henry Huxley       |
| GS13P | Sir Edwin Ray Lankester   |
| GS14P | Sir Ronald Ross           |
| GS15P | Hugo De-vries             |
| GS16P | Sir Charles Bell