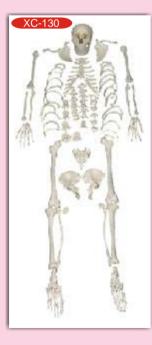

#### **Disarticulated Skeleton (XC-130)**

\*This economical life size disarticulated skeleton will encourage students to learn the various bones of an Adult Human. It is a visual aid for instructions of anatomy to students, doctors, nurses or anyone interested in human skeleton. \*About 200 different bones

\*Price Rs. 6600.00