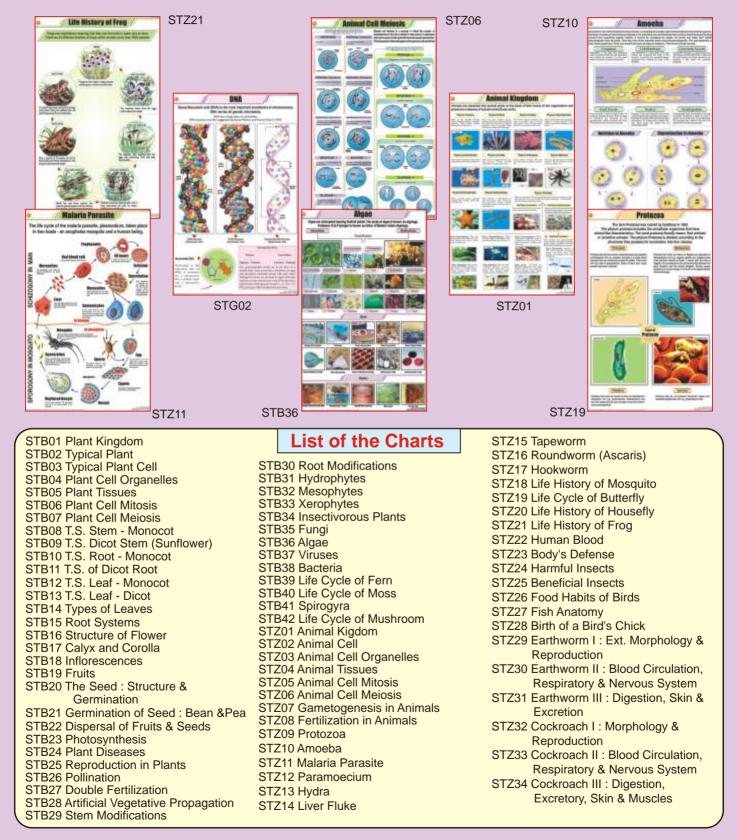

#### **BOTANY SECTION** SB12 Insectivorous & Parasitic Plants set

SB13 L.H. Mucar set of 15

Marchantia set of 15

Meiosis set of 15

Mitosis set of 10

SB18 Plant Anatomy set of 20 Plant Histology set of 30

SB20 Plant Kingdom set of 30

SB21 Plant Physiology set of 30

SB14 Leaves set of 20

- SB01 Algae Fungi set of 20
- SB02 Angiospermic Families set of 15
- SB03 Bacteria set of 20
- SB04 Bryophyta & Pteridophyta set of 20
- SB05 Cell Structure set of 20
- SB06 Dispersal of Seeds set of 20
- Fern set of 10 SB07
- SB08 Fruits set of 20
- Germination of Seeds set of 20 SB09
- SB10 Higher Plants set of 20 SB11 Inflorescence set of 10
- SZ01 Anatomy of Frog set of 30 SZ02 Anatomy of Rabbit set of 20
- SZ03 Amoeba & Paramecium set of 20 SZ04 Animal Histology set of 30
- Animal Kingdom set of 30 SZ05
- Animal World set of 40 SZ06
- SZ07 Beaks & Feet of Birds set of 20 Birds set of 30
- SZ08 SZ09 Cockroach set of 20
- SZ10 Earthworm set of 20

SSS01

SSS02

- SZ11 Chick Embroyolgy set of 20
- Frog Embroyology set of 15 SZ12
- ZOOLOGY SECTION SZ13 Rabbit Embroyology set of 20 SZ14 Evidence of Evolution set of 20 SZ15 Fishes set of 30 SZ16 Hydra & Obelia set of 20 Harmful Insects set of 20 SZ17 SZ18 Useful Insects set of 20 SZ19 L.H. Butterfly set of 10 SZ20 L.H. Honey Bee set of 10 SZ21 L.H. Housefly set of 10 L.H. Mosquito set of 10 SZ22 SZ23 L.H. Silkworm set of 10 SZ24 Liverfluke & Tapeworm set of 20

- SB22 Pollination set of 10 SB23 Roots set of 20
- SB24 Spyrogyra set of 20
- SB25 Stems set of 20
- SB26 Vegetative Reproduction set of 20
- Water Plants set of 10 SB27

Price per Slide Rs. 7.00

- SZ25 Mammals set of 30 SZ26 Meiosis set of 15 SZ27 Mendel Heredity set of 20 SZ28 Mitosis set of 10 Prehistoric Animals set of 20 SZ29 SZ30 Protozoa set of 10 SZ31 Reptiles & Amphibians set of 40 SZ32 Snakes set of 20 Price per Slide Rs. 7.00
- SPECIAL SLIDES (available in Album Only)
  - SSS08 Rocks, Minerals & Gems set of 150 SSS09 Human Physiology set of 100 SSS10 Microphotographic Transparencies set of 40