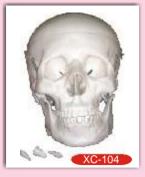

#### Life Size Skull (XC-104)

\*This economical life-size adult plastic skull features a moveable jaw, cut calvarium, suture lines and 3 removable lower teeth-incisor, cuspid and molar. Dissectible into 3 parts. \* Price Rs. 1370.00