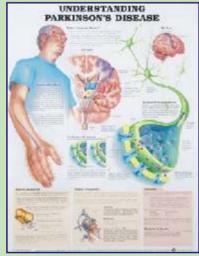

#### **NERVOUS SYSTEM**

| AC8949 | The Nervous System                |
|--------|-----------------------------------|
| AC8024 | The Spinal Nerves                 |
| AC8026 | Autonomic Nervous System          |
| AC8022 | Dermatomes                        |
| AC9974 | Understanding Depressions         |
| AC9979 | Migraines and Headaches           |
| AC9921 | Anatomy of the Brain              |
| AC9920 | The Brain                         |
| AC9868 | Understanding Stroke              |
| AC9976 | Understanding Alzheimer's         |
| AC9978 | Understanding Parkinson's Disease |
| AC9716 | Understanding Multiple Sclerosis  |
| AC9197 | Understanding Sleep Disorders     |
| AC9867 | Understanding Epilepsy            |