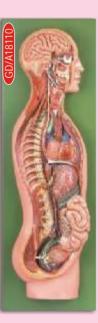

#### **GD/A 18110 Sympathetic Nervous System**

\* Mounted on board.

Shows the outlook of automatic nervous system, including sympathetic. \*Shows 53 positions.

\*Made of Advanced PVC.

\* Rs. 15800.00

\* Rs. 10240.00