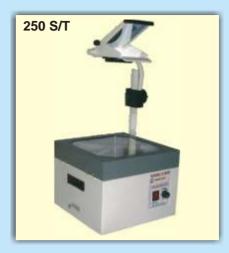

#### 1. KANSIL'S OVERHEAD PROJECTOR MODEL 250S:

- \* Low voltage
- \* Light weight.
- \* Latest Design \* Metal Body
- \* Single Halogen lamp 24V-250W \* Motorised cooling System
- \* Rack & Pinion Focusing System
- \* Intensity Control Rs. 6000.00 each
- 2. KANSIL'S OVERHEAD PROJECTOR MODEL 250T: