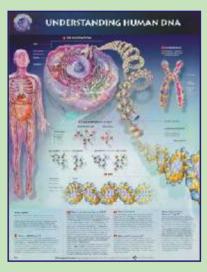

#### **IMMUNE SYSTEM**

| AC9773  | Understanding Human DNA         |
|---------|---------------------------------|
| AC9730  | The Immune System : Allergic    |
|         | Response                        |
| AC9772  | The Development of Blood Cells  |
| AC9761  | Understanding Leukemia          |
| AC9756  | Understanding Cancer            |
| EAR, NC | SE AND THROAT                   |
| AC9891  | Anatomy of the Inner Ear        |
| AC9893  | Middle Ear Conditions           |
| AC9890  | The Ear - Organs of Hearing and |
|         | balance                         |
| AC9895  | Ear, Nose & Throat              |
| AC9879  | Pharynx & Larynx                |