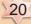

#### Newborn Baby Model (XC-409)

\* The size and configuration of this model is almost same as the normal newborn baby. The head, upper limbs, lower limbs and all joints are flexible. It can demonstrate the characteristic of the newborn baby and all kinds of operations in clinic education : includes different parturition method, newborn baby bath etc. Made of soft PVC plastic. Washable. Length 52 cm, Head diameter: 34 cm.

\* Price Rs. 1450.00