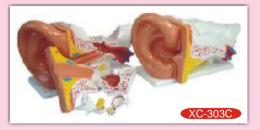

# Ear Model New Style Giant

- size (XC-303C) \* Dissectible in 6 parts.
- \* Made of PVC Plastic.

\*Size 33x15x23 cm.

\*Price Rs. 1450.00