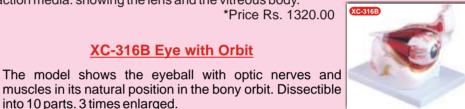

#### Giant Eye Model (XC-316)

\* Size: 15.5cm. Made of PVC. Mounted on a plastic stand. \* 6 times enlarged Model. The different parts of the eyeball model are detachable.

\* Tunica external: showing cornea and sclera with attachments of ocular muscles and optic nerve.

- \* Tunica media: showing the iris, the ciliary body and the chorioid. \* Tunica internal is retina.
- \* Refraction media: showing the lens and the vitreous body.

\*Price Rs. 1320.00

#### **XC-316B Eye with Orbit**

XC-316B

\*Price Rs. 2860.00

\* To study the basic structure of the liver, spleen, blood vessels and pancreas.

External structure are illustrated as well as the pancreatic duct of the pancreas.