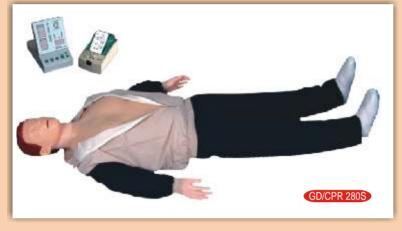

#### GD/CPR 280S Advanced Adult CPR Training Manikin

\* This simulation of Adult Model is designed according to the International CPR standard. In this model there is Light Indicator Display for Correct and Incorrect Artificial Respiration (Mouth-to-Mouth).

\* There is light Indicator Display for Correct compression position display, Wrong Compression position display, digital counter.

\* This model Simulate the patient revival through first aid by measures of Heart Pressure and Mouth-to-Mouth respiration.

\* This model also shows whether the operation is correct or not by Light Indicator, Audio Prompting and Grade Printing. An Ideal model for use in Hospital, Medical College and Nursing Training Institutes.

\* Rs. 91500.00