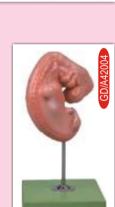

#### GD/A42004 Embryo Model

- \* Mounted on stand.
- \* Made of Advanced PVC.
- \* 4 weeks old embryo.
- Shows 12 positions. \* Rs. 2200.00