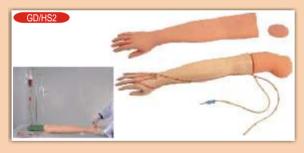

#### GD/HS2 Multi Functional I.V. Training Arm

\* This adult vein puncture and Injection Training Arm has all the 8 vena of the vascular system of the arm, it helps to provide a good training of injection, infusion and phlebotomization.

\* This model can provide a real life like feel when the students practice on this model.

\* Rs. 20500.00