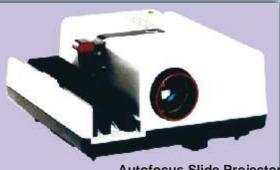

#### 6. SLIDE PROJECTOR AUTOFOCUS IMPORTED:

- \* 35mm slide projector.
- \* 24 V/150 W Halogen Lamp.
- \* Lens 2.8/f=90 mm MC.
- \* Infrared(IR) Remote control Rs. 28000.00 each

#### 7. SLIDE PROJECTOR IMPORTED AUTOFOCUS:

\* same as above but with Remote control with fixed cable Rs. 21000.00 each

**Autofocus Slide Projector** 