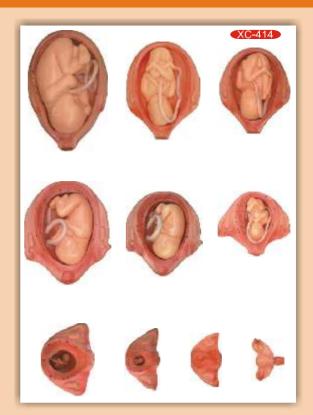

#### **GD/F8 Vacuum Delivery Model**

- \* The simulator can help to demonstrate all the process of delivery.
- \* The life-size pelvic cavity has main anatomical structures.
- \* It can help to train the skills of delivery.

\* Rs. 18100.00