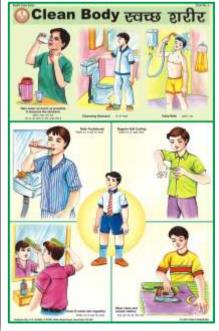

#### **Prevent the Diseases**

| each set contain 20 slides             |  |  |
|----------------------------------------|--|--|
| Cholera                                |  |  |
| Malaria                                |  |  |
| Aids                                   |  |  |
| Plague                                 |  |  |
| Tuberculosis                           |  |  |
| Leprosy                                |  |  |
| Influenza                              |  |  |
| Jaundice                               |  |  |
| Cancer                                 |  |  |
| Typhoid                                |  |  |
| Viral Diseases                         |  |  |
| Chicken Pox                            |  |  |
| Dysentry                               |  |  |
| Hepatitis                              |  |  |
| Heart Attack                           |  |  |
| Diabetes                               |  |  |
| Asthma                                 |  |  |
| Arthritis                              |  |  |
| Thyroid                                |  |  |
| Blood Pressure                         |  |  |
| Health Care each set contain 20 slides |  |  |
| Health Rules                           |  |  |
|                                        |  |  |

| SHC02         | Causes of Diseases            |   |
|---------------|-------------------------------|---|
| SHC03         | Prevention of Diseases        |   |
| SHC04         | Effects of Alcohal            |   |
| SHC05         | Tobacco & Habit Forming Drugs |   |
| SHC06         |                               |   |
| SHC07         | Clean Water                   |   |
| SHC08         | Constituents of Food          |   |
| SHC09         | Malnutrition                  |   |
| SHC10         | Immunization                  |   |
| <b>Others</b> |                               |   |
| SH01          | Human Physiology set of 50    |   |
| SH03          | Yogasan set of 20             |   |
| SH04          | Vitamin set of 10             |   |
| SH06          | Human Body set of 10          |   |
| SH07          | First Aid set of 50           |   |
| SH09          | Mothercraft set of 30         |   |
| SH11          | Child Welfare set of 20       |   |
| SH12          | Family Planning set of 100    |   |
|               | Price per Slide Rs. 7.00      | C |