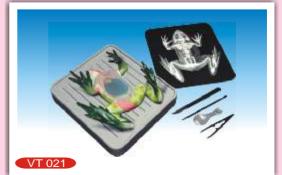

# Frog Dissection Kit (VT021)

- \*Authentically detailed frog Body
- \*Removable soft texture organs
- \* Cross sections show muscle structure
- \* Glow-In-Dark "X-RAY" included
- \* Child safe lab tools included