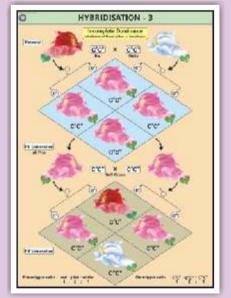

ns Plants: showing thorn of Pyracantha, spine of Berberis vulgaris, prickles of Prosopis grandulosa and stipular spines of Black Locust representing Plant Analogy.
- GE11S. Hybridisation 1 (Monohybrid Cross): Cross between Purple coloured and White coloured flower Pea Plant demonstrating inheritance of one dominant character and expression of recessive parental trait without blending in F2 generation.
- GE12S. Hybridisation 2 (Dihybrid Cross): Cross between Pea Plants differing in two traits (pod colour & plant height) showing segregation of one pair of character is independent of the other pair of characters.
- GE13S. Hybridisation 3 (Incomplete Dominance): Cross between true breeding Red and White Snapdragon flower plants showing one character is not completely dominant over other.







### PORTRAITS OF GREAT SCIENTISTS

Matt Canvas Laminated On 8 mm Nuwood Board Size 31 × 43 Cms Approx Rs. 320.00 each

Sixe 45 × 60 cm Rs. 820.00 each

| GS01P | Charles Robert Darwin     |
|-------|---------------------------|
| GS02P | Gregor Mendel             |
| GS03P | Lamarck                   |
| GS04P | Louis Pasteur             |
| GS05P | Dr. William Harvey        |
| GS06P | Leonardo-da-Vinci         |
| GS07P | Sir Joseph Lister         |
| GS08P | Anton Van leeuwenhoek     |
| GS09P | Carl Von Linnaeous        |
| GS10P | Edward Jenner             |
| GS11P | Sir James Young Simpson   |
| GS12P | Thomas Henry Huxley       |
| GS13P | Sir Edwin Ray Lankester   |
| GS14P | Sir Ronald Ross           |
| GS15P | Hugo De-vries             |
| GS16P | Sir Charles Bell          |