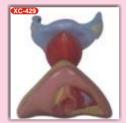

#### XC-429 Female Internal & External Genital Organs

This model is served as a visual aid in teaching human anatomy in nursing and medical colleges. It shows the female genital organs including uterus, uterus appendix (fallopian tube, ovary and its membrane, ligament teres uteri, ligament ovary proprium), vagina and the structure of external genital organ. Part of uterus & vagina are dissected to show its internal structures. Size: life-size.