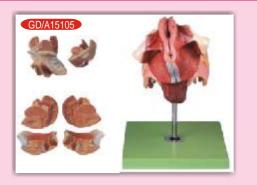

#### **GD/A15105 Female Genital Organs**

\* Dissected & mounted on a stand.

\* Shows internal and external female genital organs.

\*Shows 40 positions.

\*Made of Advanced PVC. \*Rs. 5870.00