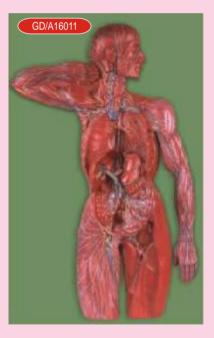

#### GD/A16011 Lymphatic System \* Mounted on board.

\* Rs. 8900.00

GD/A 12001 **Digestive System** 

Shows alimentary canal from

mouth to rectum in median section

and included buccal cavity,

pharynx, esophagus with half of the