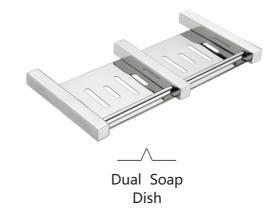

Dual Soap Dish

Brush Holder with Napkin Holder

Towel Rack with Rod

Soap Dish with Brush Holder

Liq. Soap Dispenser with Napkin Holder

Towel Rod

AURORA from MOSIROW