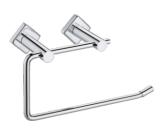

# MORN

HEAVENLY body, DEVILISH details.

A perfect marriage of FORM and FUNCTION.

Soap Dish

Brush Holder

\_\_\_\\_\_ Rob Hook

Liq. Soap Dispenser

Paper Holder

Napkin Holder

Dual Soap Dish

Brush Holder with Napkin Holder

Towel Rack with Rod

Soap Dish with Brush Holder

Liq. Soap Dispenser with Napkin Holder

Towel Rod

MORN from MOSIROW