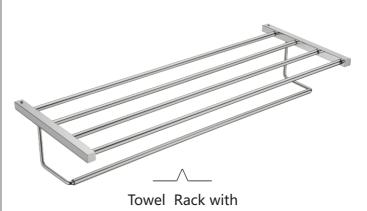

Dual Soap Dish

Brush Holder with Napkin Holder

Towel Rack with Rod

Soap Dish with Brush Holder

Liq. Soap Dispenser with Napkin Holder

Towel Rod

AURORA from MOSIROW

Napkin Holder

Dual Soap Dish

Brush Holder with Napkin Holder

Towel Rack with Rod

Soap Dish with Brush Holder

Liq. Soap Dispenser with Napkin Holder

Towel Rod

MORN from MOSIROW

Brush Holder with Napkin Holder

Rod

Soap Dish with Brush Holder

Liq. Soap Dispenser with Napkin Holder

Towel Rod

DAWN

Purity of Form
A marriage of ART and DIMENSION,
a TRIUMPH of understated ELEGANCE.

Rob Hook