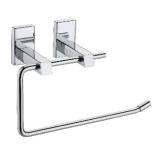

# MORN

HEAVENLY body, DEVILISH details.

A perfect marriage of FORM and FUNCTION.

Soap Dish

Brush Holder

\_\_\_\\_\_ Rob Hook

Liq. Soap Dispenser

Paper Holder

Napkin Holder

Dual Soap Dish

Brush Holder with Napkin Holder

Towel Rack with Rod

Soap Dish with Brush Holder

Liq. Soap Dispenser with Napkin Holder

Towel Rod

MORN from MOSIROW