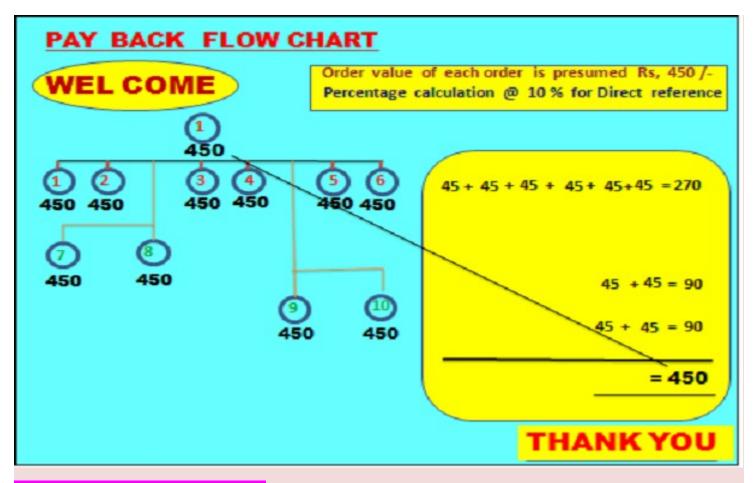

- 5.. Customer will also get a REFERENCE ID
- 6.. Thereafter customer to refer new customer to make purchase from THE COMPANY.
- 7.. Customer will provide his REFERENCE ID to new customer and request him to mention the same on his order form.
- 8.. Once new customer bookS his order by filling online order form mentioning earlier customer's REFERENCE ID and makes the payment online, immediately Earlier customer's account will be credited by 10% Amount of new customer's order value
- 9.. This will continue till earlier customer's account balance reaches, equivalent to his order value.
- 10.. Once his account balance reaches, equivalent to his order value THAT AMOUNT will be paid back TO CUSTOMER online by crediting hiS bank account
- 11.. Every customer will get 10% payback for direct referral (refer following FLOW CAHRT for clarification)
- 12. Once he become eligible for payback and received back the amount, again he will be required to place fresh order for future benefits of pay back scheme.