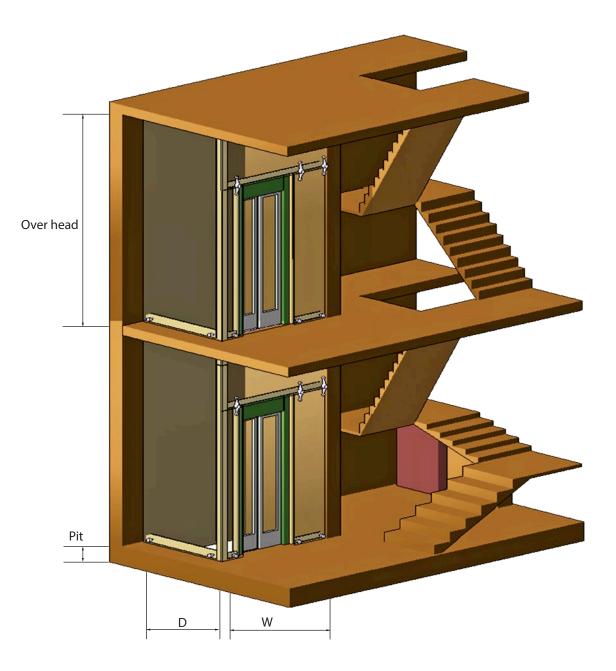

#### Pit

Standard : 300 mm Special jobs : 200 mm

#### Overhead

Standard : 3300 mm Special jobs : 2900 mm

#### Speed

Standard : 0.2 m/s Special jobs : 0.5 m/s

#### Capacity

Standard : 200 kgs/3p Special jobs : 404 kgs/6p

#### Shaft

Standard : W1600 mm x D1400 mm Special jobs : W1600 mm x D1300 mm

#### Door

Standard : W700 mm x H2000 mm Automatic sliding