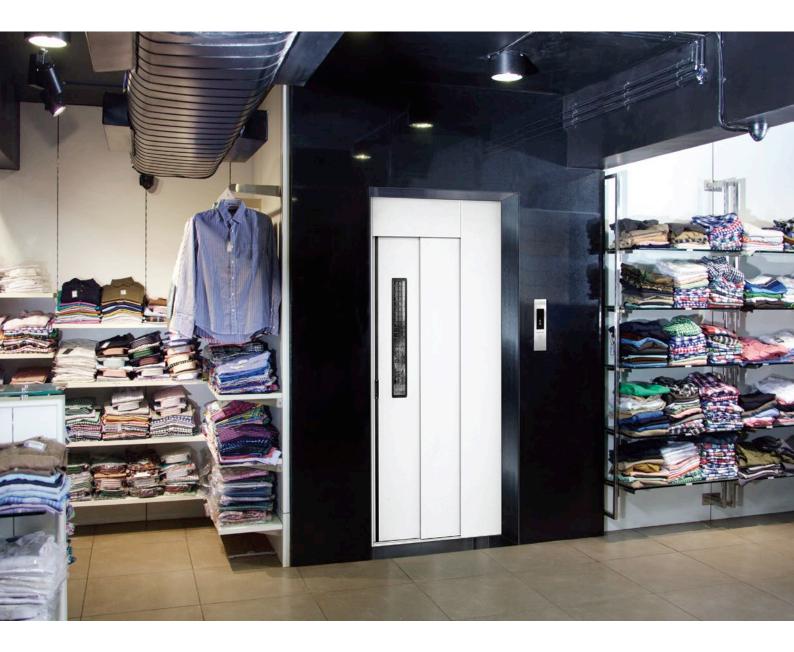

or Hydraulic systems, custom car sizes, a variety of aesthetic options - plus an ingenious design which allows for custom installation. If you have an idea for your LIFT that don't see in the brochure, just ask !





### Scenic / Capsuale Lift





- S.S Hand Rails
- Marble Flooring
- Designer False ceiling





- Exclusively crafted cabin
- S.S beadings
- S.S MS sandwich panels

Lift shaft - M.S Structure

- Toughened Glass cladding
- Spider & button fixtures







### Automatic Lift - S.S Door



Automatic Lift - S.S Door with vision panels



#### **Door Options**

With a variety of standard and optional doors to choose from, select the door that fits best with your home.



### Automatic Lift - M.S Door





Automatic Lift - M.S Door with vision panels



### Manual Telescopic Door



#### **Custom raised Panel Cabs**

Your home is a reflection of your personal style. Our custom raised panel cabs allows you to select the fixtures and accessories including glass or mirrors to create a design uniquely your own.





- Specially powder coated cabin
- Exclusively designed S.S Hall button - LOP
- Half size rear side mirror
- Rear side S.S handle
- Frosted glass light (CFL)
- P.V.C Vinyl flooring Anti Skid
- Vision panels
- Cabin with S.S beadings







### Manual Swing Door



This semi automatic elevator is suitable of both commercial and residential applications.

It is available in sizes that carry from six to ten passengers.

An advance traction system provides a rapid and efficient response to service demand while providing an exceptionally smooth and quiet ride.

Th