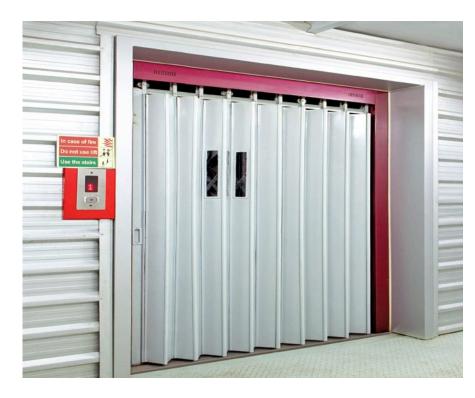

tly. Kannan Lift offers fully customised Bed cum Passenger Lifts with Automatic and manual Sliding doors.

**Capacity** 15 to 20 Passengers Door Type Automatic Sliding Doors Manual Sliding Doors Flooring Aluminium Chequered Plate

**Speed** 0.3 to 0.6 m/s

Drive Type

V3F with ARD ARD-Incase of Power failure automatically the Lift comes to the nearest floor.

Emergency - Battery operated alarm provided.







# M.S Structure with Toughened Glass cladding



Cooper's Freight Elevators are build tough and dependable to stand up against heavy everyday use for years. We Specialize in Freight elevators Non-Standard size, Capacities and Finishes. Most of our freight Elevators are Custom Designed and manufactured to handle every factory, warehouse, and industrial application.



### Goods Lift



#### Goods lift

The Lift is designed for rugged operations at various environment and gives reliable service.





- Speed 0.3 to 0.5 m/s
- Capacity 1 to 5 Tons
- Doors
   IFG (Imperforated Gate)
   Automatic Sliding
- Flooring Mild Steel Chequered Plate Diamond plywood
- Cabin
   SS 304 Hairline Finish
   MS Powder Coated Finish
- Lighting Spot Lights, Tube Lights



# Special Cabin - PVC Precoated

F 16 PP

Standard Cabin - MS Powder Coated









### False - Ceilings



MDD CFL

FCAD (S.S 1)



FCAD (S.S 2)

FCAD (S.S 3)



PVC Floor Finish - Pattern



Orange button



Gray button



Black button



# Home Lift - Hydraulic



#### Pit

Standard : 300 mm Special jobs : 200 mm

#### Overhead

Standard : 3300 mm Special jobs : 2900 mm

#### Speed

Standard : 0.2 m/s Special jobs : 0.