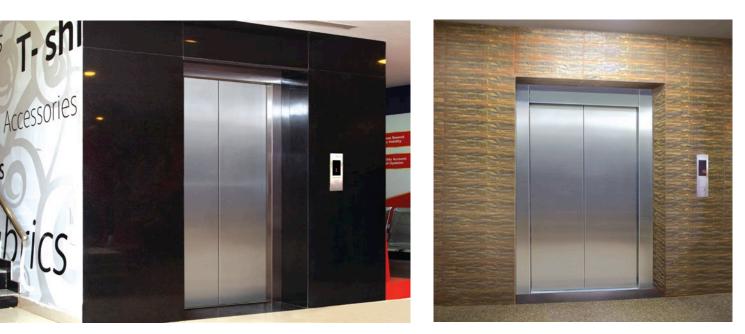

#### **Door Options**

With a variety of standard and optional doors to choose from, select the door that fits best with your home.

### Automatic Lift - M.S Door

Automatic Lift - M.S Door with vision panels