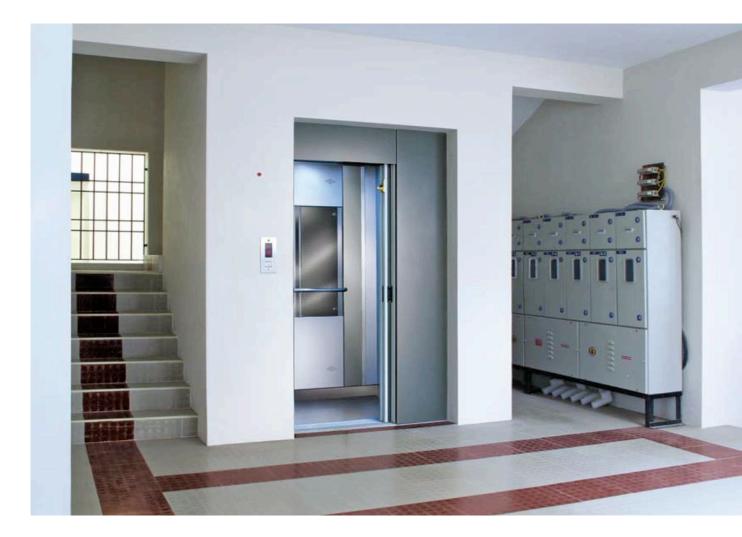

suale Lift





- S.S Hand Rails
- Marble Flooring
- Designer False ceiling





- Exclusively crafted cabin
- S.S beadings
- S.S MS sandwich panels

Lift shaft - M.S Structure

- Toughened Glass cladding
- Spider & button fixtures







### Automatic Lift - S.S Door



Automatic Lift - S.S Door with vision panels



#### **Door Options**

With a variety of standard and optional doors to choose from, select the door that fits best with your home.



### Automatic Lift - M.S Door





Automatic Lift - M.S Door with vision panels



### Manual Telescopic Door



#### **Custom raised Panel Cabs**

Your home is a reflection of your personal style. Our custom raised panel cabs allows you to select the fixtures and accessories including glass or mirrors to create a design uniquely your own.





- Specially powder coated cabin
- Exclusively designed S.S Hall button - LOP
- Half size rear side mirror
- Rear side S.S handle
- Frosted glass light (CFL)
- P.V.C Vinyl flooring Anti Skid
- Vision panels
- Cabin with S.S beadings







### Manual Swing Door



This semi automatic elevator is suitable of both commercial and residential applications.

It is available in sizes that carry from six to ten passengers.

An advance traction system provides a rapid and efficient response to service demand while providing an exceptionally smooth and quiet ride.

This is the ideal choice for low rise building and cost effective solution for commercial buildings







# Hydraulic & MRL (Machine Room Less) Lifts



We are highly experienced in all types of customized elevators. We can provide you