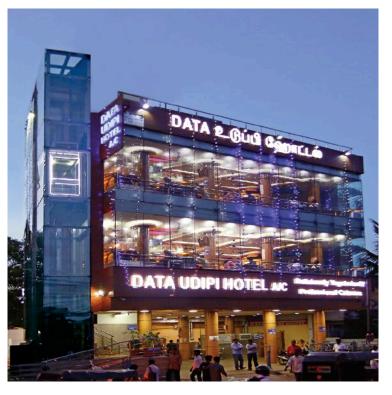

upport for our customers. Our R & D team is working continuously on new products like full glass lifts and high speed special lifts for the future market.



### Glass Door with S.S Frame







### Framed Glass Door with S.S Cabin





#### Far more flexible than "up" and "down"

There's so much more to chose from. In- line MRL or Hydraulic systems, custom car sizes, a variety of aesthetic options - plus an ingenious design which allows for custom installation. If you have an idea for your LIFT that don't see in the brochure, just ask !





### Scenic / Capsuale Lift





- S.S Hand Rails
- Marble Flooring
- Designer False ceiling





- Exclusively crafted cabin
- S.S beadings
- S.S MS sandwich panels

Lift shaft - M.S Structure

- Toughened Glass cladding
- Spider & button fixtures







### Automatic Lift - S.S Door



Automatic Lift - S.S Door with vision panels



#### **Door Options**

With a variety of standard and optional doors to choose from, select the door that fits best with your home.



### Automatic Lift - M.S Door





Automatic Lift - M.S Door with vision panels



### Manual Telescopic Door



#### **Custom raised Panel Cabs**

Your home is a reflection of your personal style. Our custom raised panel cabs allows you to select the fixtures and accessories including glass or mirrors to create a design uniquely your own.





- Specially powder coated cabin
- Exclusively designed S.S Hall button - LOP
- Half size rear side mirror
- Rear side S.S handle
- Frosted glass light (CFL)
- P.V.C Vinyl flooring Anti Skid
- Vision panels
- Cabin with S.S beadings