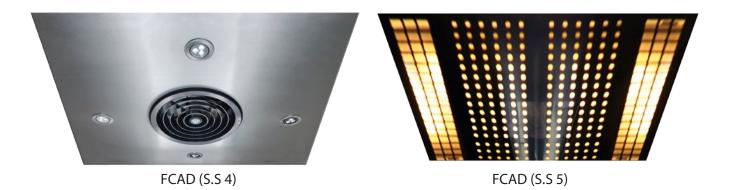

### False - Ceilings

MDD CFL

FCAD (S.S 1)

FCAD (S.S 2)

FCAD (S.S 3)

PVC Floor Finish - Pattern

Orange button

Gray button