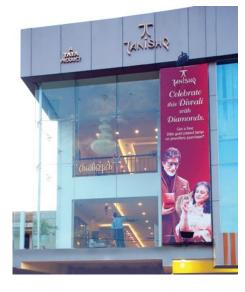

handle
- Frosted glass light (CFL)
- P.V.C Vinyl flooring Anti Skid
- Vision panels
- Cabin with S.S beadings







### Manual Swing Door



This semi automatic elevator is suitable of both commercial and residential applications.

It is available in sizes that carry from six to ten passengers.

An advance traction system provides a rapid and efficient response to service demand while providing an exceptionally smooth and quiet ride.

This is the ideal choice for low rise building and cost effective solution for commercial buildings







# Hydraulic & MRL (Machine Room Less) Lifts



We are highly experienced in all types of customized elevators. We can provide you a complete elevator package for a residential or commercial elevator.



### View of our commercial installations





















### Hospital Lift



Elevators for medical purpose are vertical transport equipment used in hospital and other relevant places to move patients and surgical instruments.

Bed cum Passenger Lifts (Hospital Lifts) is a complete utility for transportation of a patient either on wheelchair or on stretcher without disturbing the patients life support system with smoothly, silently and swiftly. Kannan Lift offers fully customised Bed cum Passenger Lifts with Automatic and manual Sliding doors.

**Capacity** 15 to 20 Passengers Door Type Automatic Sliding Doors Manual Sliding Doors Flooring Aluminium Chequered Plate

**Speed** 0.3 to 0.6 m/s

Drive Type

V3F with ARD ARD-Incase of Power failure automatically the Lift comes to the nearest floor.

Emergency - Battery operated alarm prov