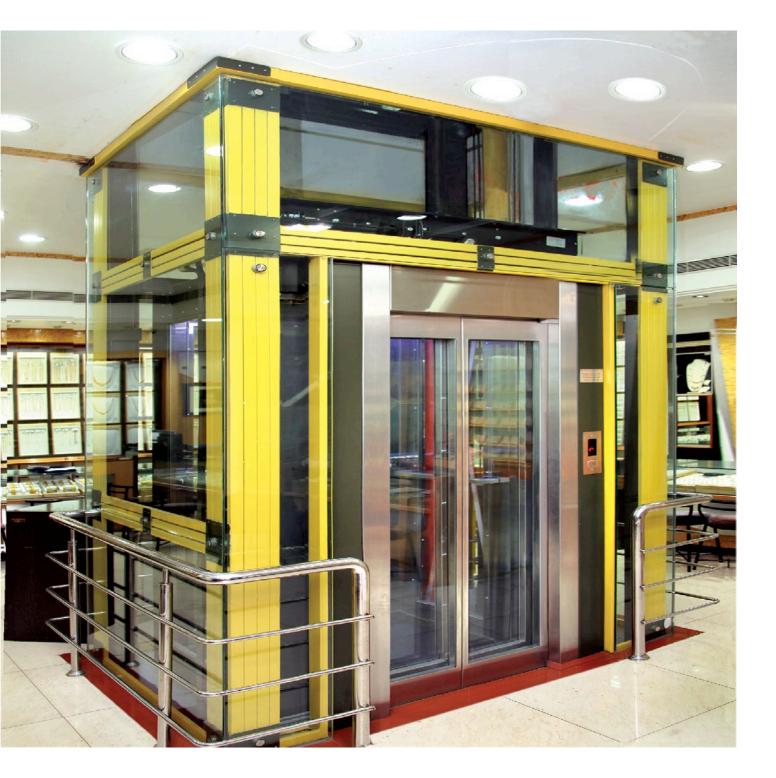

and accessories including glass or mirrors to create a design uniquely your own.





- Specially powder coated cabin
- Exclusively designed S.S Hall button - LOP
- Half size rear side mirror
- Rear side S.S handle
- Frosted glass light (CFL)
- P.V.C Vinyl flooring Anti Skid
- Vision panels
- Cabin with S.S beadings







### Manual Swing Door



This semi automatic elevator is suitable of both commercial and residential applications.

It is available in sizes that carry from six to ten passengers.

An advance traction system provides a rapid and efficient response to service demand while providing an exceptionally smooth and quiet ride.

This is the ideal choice for low rise building and cost effective solution for commercial buildings







# Hydraulic & MRL (Machine Room Less) Lifts



We are highly experienced in all types of customized elevators. We can provide you a complete elevator package for a residential or commercial elevator.



### View of our commercial installations





















### Hospital Lift



Elevators for medical purpose are vertical transport equipment used in hospital and other relevant places to move patients and surgical instruments.

Bed cum Passenger Lifts (Hospital Lifts) is a complete utility for transportation of a patient either on wheelchair or on stretcher without disturbing the patients life support system with smoothly, silently and swiftly. Kannan Lift offers fully customised Bed cum Passenger Lifts with Automatic and manual Sliding doors.

**Capacity** 15 to 20 Passengers Door Type Automatic Sliding Doors Manual Sliding Door