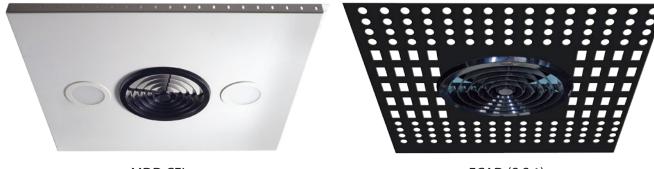

### False - Ceilings

MDD CFL

FCAD (S.S 1)

FCAD (S.S 2)

FCAD (S.S 3)

PVC Floor Finish - Pattern

Orange button

Gray button