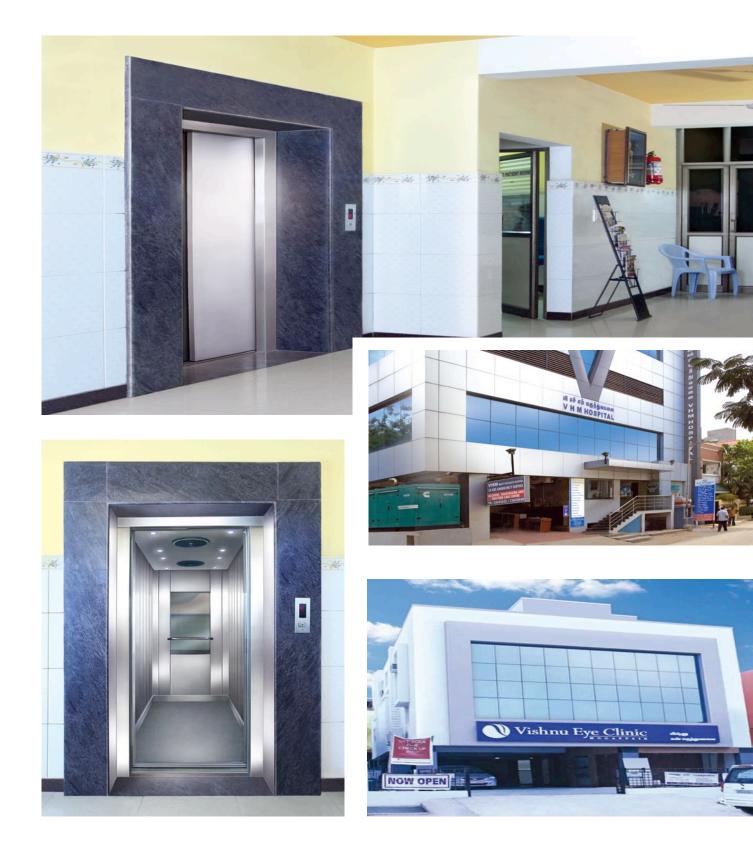

### Hospital Lift

Elevators for medical purpose are vertical transport equipment used in hospital and other relevant places to move patients and surgical instruments.

Bed cum Passenger Lifts (Hospital Lifts) is a complete utility for transportation of a patient either on wheelchair or on stretcher without disturbing the patients life support system with smoothly, silently and swiftly. Kannan Lift offers fully customised Bed cum Passenger Lifts with Automatic and manual Sliding doors.

**Capacity** 15 to 20 Passengers Door Type Automatic Sliding Doors Manual Sliding Doors Flooring Aluminium Chequered Plate

**Speed** 0.3 to 0.6 m/s

Drive Type

V3F with ARD ARD-Incase of Power failure automatically the Lift comes to the nearest floor.

Emergency - Battery operated alarm provided.