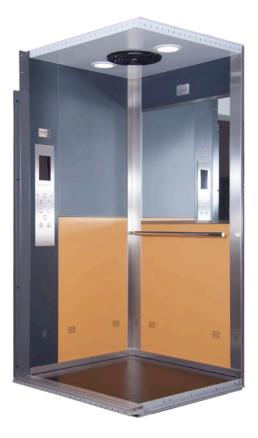

#### **Custom raised Panel Cabs**

Your home is a reflection of your personal style. Our custom raised panel cabs allows you to select the fixtures and accessories including glass or mirrors to create a design uniquely your own.

- Specially powder coated cabin
- Exclusively designed S.S Hall button - LOP
- Half size rear side mirror
- Rear side S.S handle
- Frosted glass light (CFL)
- P.V.C Vinyl flooring Anti Skid
- Vision panels
- Cabin with S.S beadings