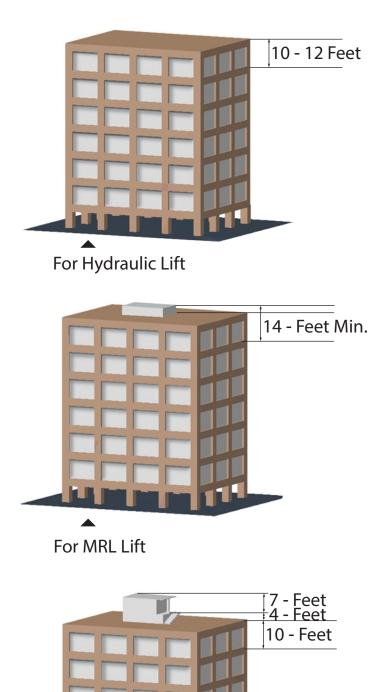

Steel Chequered Plate Diamond plywood
- Cabin
   SS 304 Hairline Finish
   MS Powder Coated Finish
- Lighting Spot Lights, Tube Lights



# Special Cabin - PVC Precoated

F 16 PP

Standard Cabin - MS Powder Coated









### False - Ceilings



MDD CFL

FCAD (S.S 1)



FCAD (S.S 2)

FCAD (S.S 3)



PVC Floor Finish - Pattern



Orange button



Gray button



Black button



# Home Lift - Hydraulic



#### Pit

Standard : 300 mm Special jobs : 200 mm

#### Overhead

Standard : 3300 mm Special jobs : 2900 mm

#### Speed

Standard : 0.2 m/s Special jobs : 0.5 m/s

#### Capacity

Standard : 200 kgs/3p Special jobs : 404 kgs/6p

#### Shaft

Standard : W1600 mm x D1400 mm Special jobs : W1600 mm x D1300 mm

#### Door

Standard : W700 mm x H2000 mm Automatic sliding



# **Overhead Details**



For Traction Lift



Hydraulic Lift



MRL Lift



#### Branch : Office

No. 55/2, 6th 'A' Cross, 1st Block, Jakkasandra, Koramangala, Bangalore - 560034. Mobile : 093440 52204 / 08144052201 E-mail : cooperelevators@gmail.com Web : www.cooperelevators.in



Kannan Lifts Pvt. Ltd.

#### Head office, R&D Centre

No. 3/533, Bell Nagar, Madhanandapuram, Kundrathur Road, Porur, Chennai – 600116. Tel : 044-4380 2061, Mobile : 093440 52205 / 093440 52208 E-mail : kannanlift@yahoo.com / sales @kannanlifts.com Web : www.kannanlifts.com www.kannanlift.in