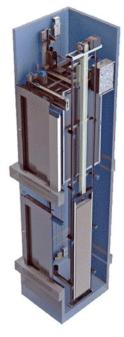

Cabin
   SS 304 Hairline Finish
   MS Powder Coated Finish
- Lighting Spot Lights, Tube Lights



# Special Cabin - PVC Precoated

F 16 PP

Standard Cabin - MS Powder Coated









### False - Ceilings



MDD CFL

FCAD (S.S 1)



FCAD (S.S 2)

FCAD (S.S 3)



PVC Floor Finish - Pattern



Orange button



Gray button



Black button



# Home Lift - Hydraulic



#### Pit

Standard : 300 mm Special jobs : 200 mm

#### Overhead

Standard : 3300 mm Special jobs : 2900 mm

#### Speed

Standard : 0.2 m/s Special jobs : 0.5 m/s

#### Capacity

Standard : 200 kgs/3p Special jobs : 404 kgs/6p

#### Shaft

Standard : W1600 mm x D1400 mm Special jobs : W1600 mm x D1300 mm

#### Door

Standard : W700 mm x H2000 mm Automatic sliding



# **Overhead Details**



For Traction Lift



Hydraulic Lift



MRL Lift



#### Branch : Office

No. 55/2, 6th 'A' Cross, 1st Block, Jakkasandra, Koramangala, Bangalore - 560034. Mobile : 093440 52204 / 08144052201 E-mail : cooperelevators@gmail.com Web : www.cooperelevators.in



Kannan Lifts Pvt. Ltd.

#### Head office, R&D Centre

No. 3/533, Bell Nagar, Madhanandapuram, Kundrathur Road, Porur, Chennai – 600116. Tel : 044-4380 2061, Mobile : 093440 52205 / 093440 52208 E-mail : kannanlift@yahoo.com / sales @kannanlifts.com Web : www.kannanlifts.com www.kannanlift.in