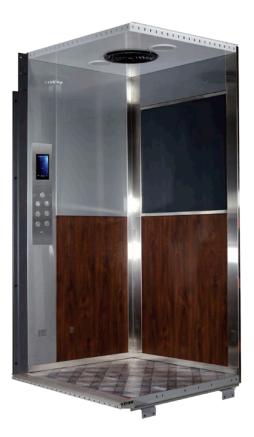

#### **Custom raised Panel Cabs**

Your home is a reflection of your personal style. Our custom raised panel cabs allows you to select the fixtures and accessories including glass or mirrors to create a design uniquely your own.

- Specially powder coated cabin
- Exclusively designed S.S Hall button - LOP
- Half size rear side mirror
- Rear side S.S handle
- Frosted glass light (CFL)
- P.V.C Vinyl flooring Anti Skid
- Vision panels
- Cabin with S.S beadings