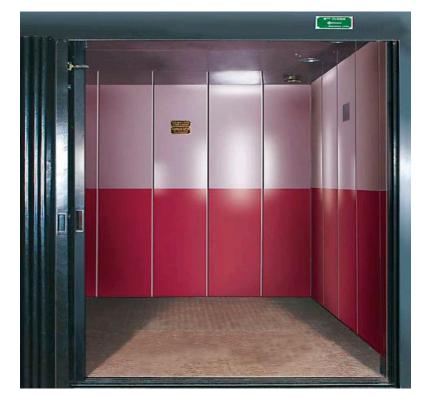

### Goods Lift

#### Goods lift

The Lift is designed for rugged operations at various environment and gives reliable service.

- Speed 0.3 to 0.5 m/s
- Capacity 1 to 5 Tons
- Doors
   IFG (Imperforated Gate)
   Automatic Sliding
- Flooring Mild Steel Chequered Plate Diamond plywood
- Cabin
   SS 304 Hairline Finish
   MS Powder Coated Finish
- Lighting Spot Lights, Tube Lights