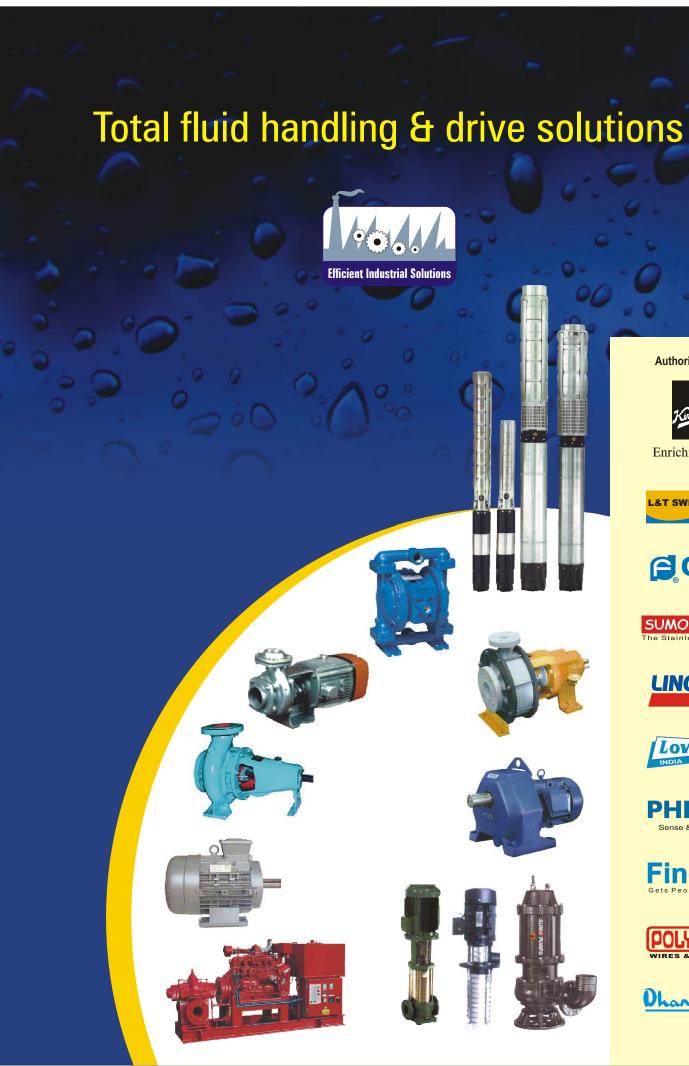

#### KIRLOSKAR END SUCTION / PROCESS / SOLID HANDLING / HSC PUMPS

TYPE - DB / CPHM

TYPE- KPD / KPDS

TYPE - SHM / SHS

**Enriching Lives** 