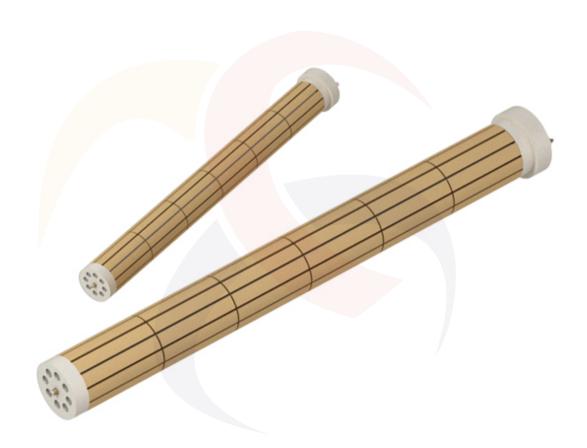

## **BOBBIN HEATERS**

## **BOBBIN HEATERS**

Magma bobbin heaters are made from mixture of ceramics such as cordierite, steatite etc. and also made from High Purity MgO Bobbins. These bobbins are interlocked with each other up to desired length and wattages, made with sheathed and without sheathed material and also with mounting flanges if required. As per application sheath material is selected which ranges from nickel plated mild steel, copper, nickel plated copper to all grades of stainless steel. It consists of 80 / 20 nickel chrome resistance wire supported on refractory insulators with terminal block on one side for supply connections.

MAGMA Bobbin heaters are ideal solutions to heat oil, wax, fats and bitumen at low surface temperature to prevent product degradation or to change its chemical properties. These heaters when inserted in thermo well offer large heated area to the content whether liquid or semi-solid is to be heated.

The best feature of this heater is it may be removed or replaced without draining the contents from the vessel. Bobbin heaters have excellent physical, thermal & electrical properties. Due to its low watt density design on the casing of the pipes, it has longer life of the elements. These heaters are so versatile that it can be designed in any liquid tank heating application.

Magma manufactures bobbin heaters of any voltage and wattage within manufacturing and engineering limits. As per project demands these heaters are normally manufactured for horizontal mounting, but may be specifically designed for vertical installation. This type of heating is simple and low cost installation.