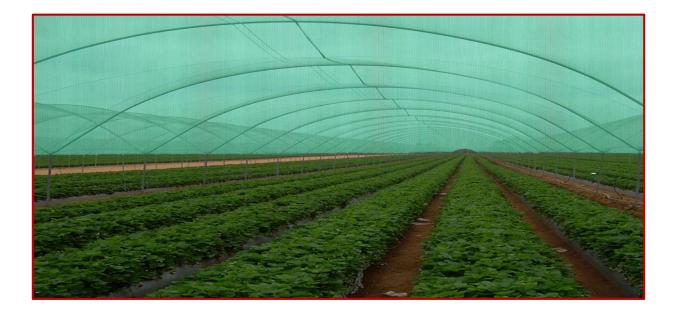

Our protective netting for agriculture provides a unique, cutting-edge solution that ensures shade protection, wind/hail and insect/pests prevention and growth control, and withstands harsh weather conditions. By skill development/training and tie-up with the most renowned research institution and agro-tech companies in **Agriculture Research Institute - Israel, Shanghai Agriculture Development Council - China, Agro Invention - US And Regional Agriculture University- India,** Success Agrotech is constantly developing state-of-the-art crop protection solutions that meet the costumers' requirements. All products are tested and proven to suit a large variety of climates and environments – and comply with the strictest **internationals** standards.

All products are sold with a PERIODIC WARRANTY, to give our customers peace of mind.

Shade nets are available in different shade percentages or shade factor i.e 15%, 35%, 40%, 50% 75% and 90% (for example 35% shade factor means - the net will cut 35% of light intensity and would allow only 65% of light intensity to pass through the net). Each plant has its individual requirements for sunlight and shade under which it flourishes at its best. To create optimum climatic conditions, selection of the correct percentage of shade factor plays an important role to enhance plant's productivity to its optimum.