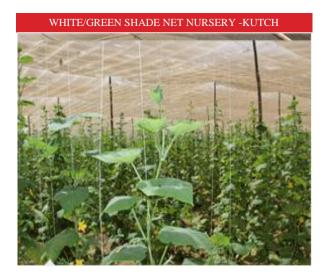

All products are sold with a PERIODIC WARRANTY, to give our customers peace of mind.

Shade nets are available in different shade percentages or shade factor i.e 15%, 35%, 40%, 50% 75% and 90% (for example 35% shade factor means - the net will cut 35% of light intensity and would allow only 65% of light intensity to pass through the net). Each plant has its individual requirements for sunlight and shade under which it flourishes at its best. To create optimum climatic conditions, selection of the correct percentage of shade factor plays an important role to enhance plant's productivity to its optimum.