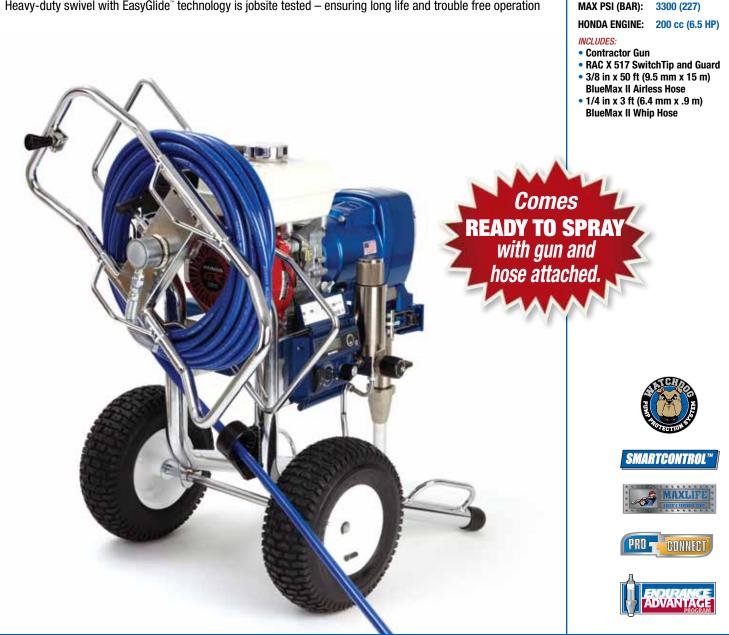

- Integrated hose reel can be reeled/unreeled in seconds
- Hose is always connected so that you're always ready to spray
- Hose guide directs the hose on the reel eliminating twisting and coiling
- Easily handles larger diameter and longer lengths of hose maximizing your performance and productivity
- Heavy-duty swivel with EasyGlide<sup>®</sup> technology is jobsite tested ensuring long life and trouble free operation