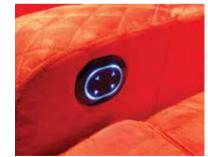

# DUAL MOTOR BACKLIT SWITCH

As our recliners add luxury to your lives, you can add more charm to them with Dual Motor Backlit Switch. While this Glossy oval shaped switch complements the glamour of your chair with its Backlit blue led, its four buttons, to operate Dual Motor Recliner, complement the comfort it provides