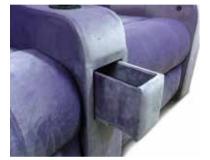

#### **PUSH STORAGE IN ARM**

Knowing that once you get seated in our comforting chairs, you wouldn't want to leave it for trivial things, we offer you this intelligent accessory- 'Push Storage in Arm'. Simply add it to your recliner and store all that you need in it and experience uninterrupted nirvana in the lap of comfort.