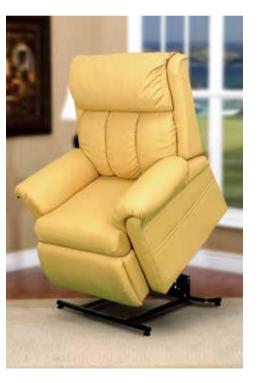

### POWER LIFT

When warmth is draped around innovation, Power Lift is formed.

 $\label{power Lift recliner is an apt choice for those who long for ease and relaxing experiences.$ 

But what sets it apart is its special feature that assists anyone who requires help standing up or sitting down.

A smooth and quiet motor fixed in this recliner gently lifts the entire chair up to assist you to a standing position.

Experience state-of-the-art technology blended with compassion of comfort!