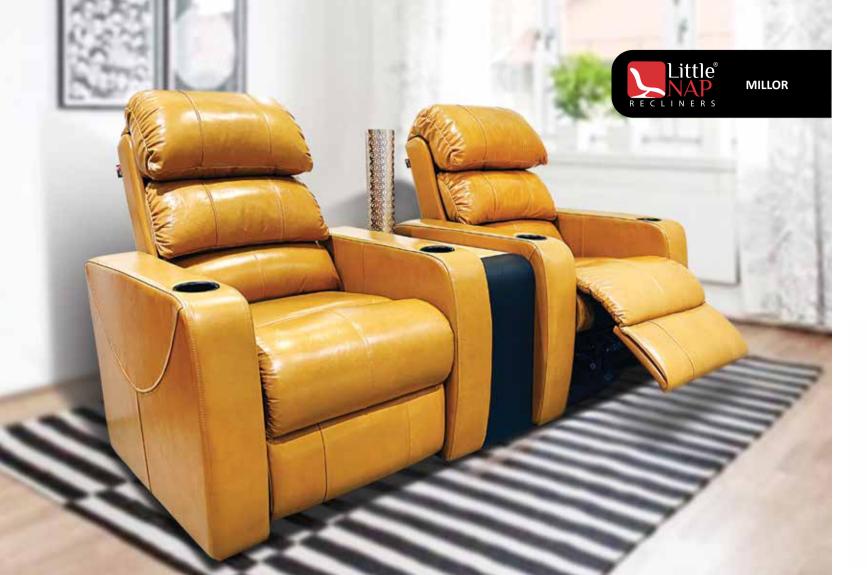

### MILLOR

Unveiling the world of comforts and panache with Millor.

Stitched with the thread of elegance, draped with sheer elegance and designed to turn heads, Millor is a true show stealer. Designed ergonomically keeping in mind the space constraint in the home cinema environment, it offers flappable and adjustable back cushions allowing you to modify its comfort yourself. Craft a magical aura around in style!