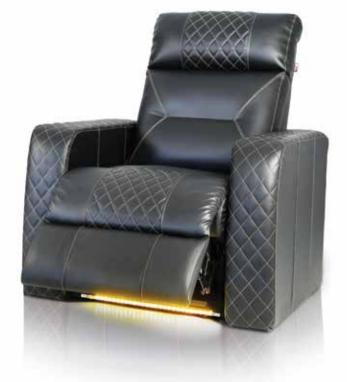

## LISSE

A Design to delight your eyes. A creation to calm your senses. That's Lisse for you.

Fashioned to up the style quotient of your rooms, its curved arms emit sheer splendor while its magical cushioning and shape provide serene experience. Come, take a seat in the lap of transquility.