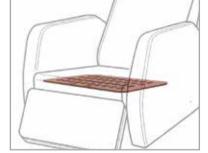

#### SWIVEL TABLE

Accessorize your recliner with this revolving table to up your comfort quotient. Simply slide it in when you need it and up your comfort quotient with panache.

#### CLADDED SWIVEL TABLE

Symmetry is the key to enhanced beauty.
And this feature stands true to this philosophy.
Now as you embellish your recliner with
this revolving table to upsurge your
convenience, you can have the same
leatherette on table as that on the
Recliner to enhance the charisma
of your chair.