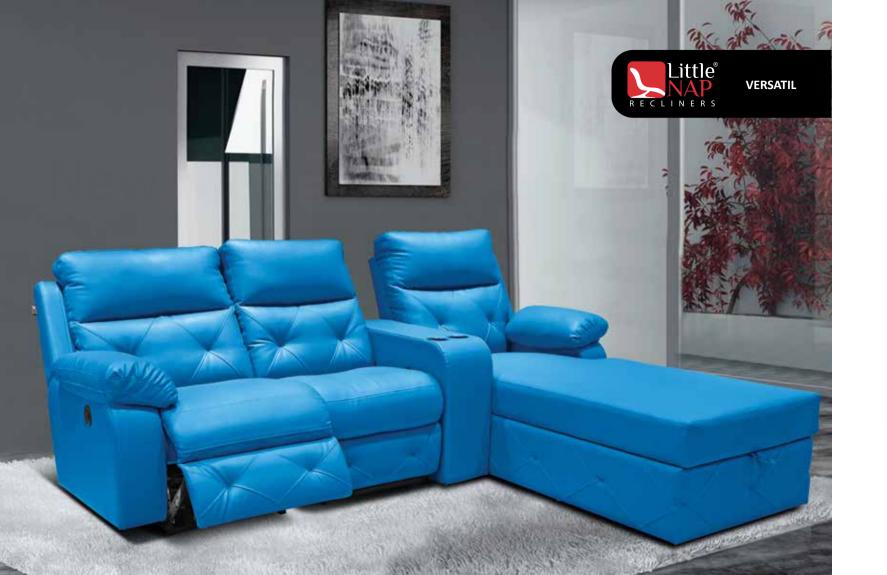

### VERSATIL

If anything can depict sheer rejuvenation, it is indeed our versatile recliner lounger- Versátil.

Based on an insight that different hours of a day require different body postures to relax, this multipurpose marvel has been shaped to make your whole day, a serene one. While the beautiful design of this showstopper makes it an art piece for your living room, its hidden storage space beneath the lounger lets you store your belongings in it. Go ahead, surrender to the absolute versatility and enjoy the comfort of a sofa and a lounger in a recliner.

Lounger Back Tilt