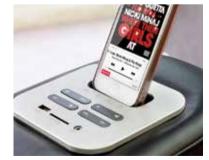

# WIRELESS MOBILE CHARGER

Increasing your comfort quotient, we have introduced Wireless Mobile Charger in our modern marvels. With a charger fitted inside the recliner, all you have to do is place your phone over the surface under which the charger is fixed and charge your phone. What adds to it is the small led indicator which indicates that your phone is charging and informs you when it is fully charged.