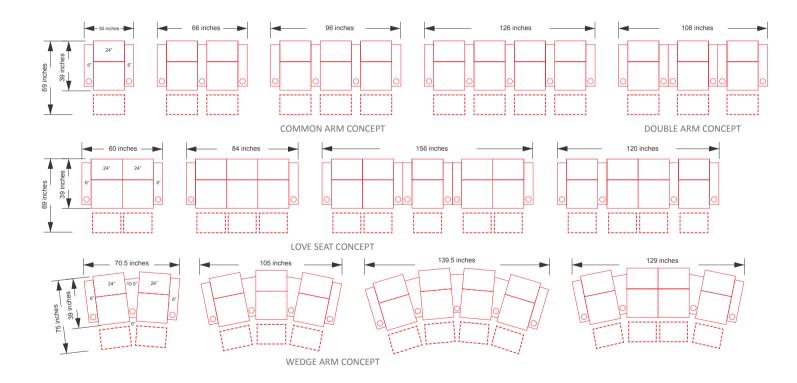

### LAYOUT IDEAS

Following are the seating layouts along with dimensions for your theatre. Being a manufacturer we offer highest levels of flexibility to customize your very own entertainment space.