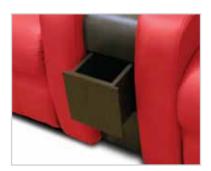

#### **PUSH STORAGE IN ARM**

Knowing that once you get seated in our comforting chairs, you wouldn't want to leave it for trivial things, we offer you this intelligent accessory- 'Push Storage in Arm'. Simply add it to your recliner and store all that you need in it and experience uninterrupted nirvana in the lap of comfort.