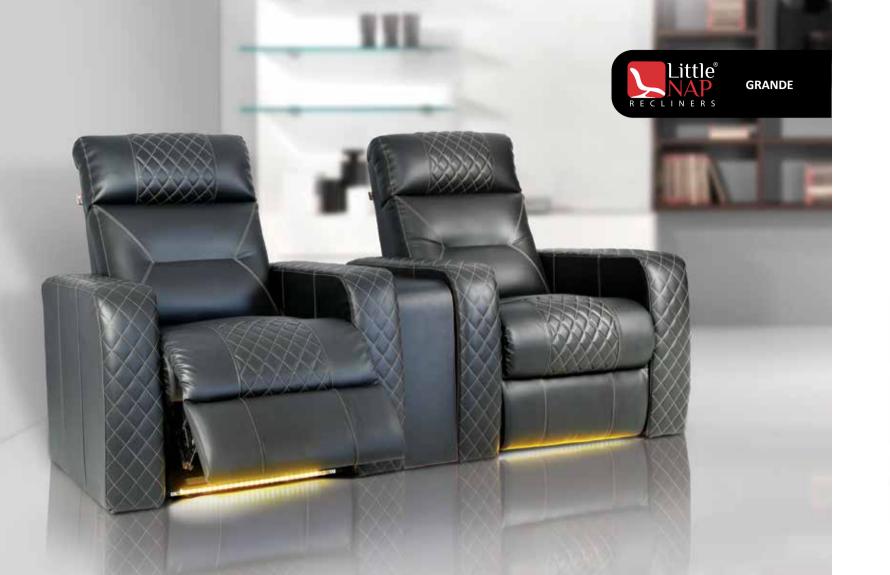

### GRANDE

Grandé, a tranquil journey for those who seek grandness in life.

Born out of fascination, this recliner has everything to ignite your imagination for utter comfort and absolute elegance. The masterstroke of a craftsman, this recliner has two motors- one for backrest & one for seat and footrest, to soothe your senses at once. Giving this phenomenon machinery an equally phenomenon shape, it is crafted with graceful and contemporary upholstery, making it eye-catchy, elegant, chic and most importantly, unique! *The lap of optimum composure awaits you*.

#### **Double Motor Function**