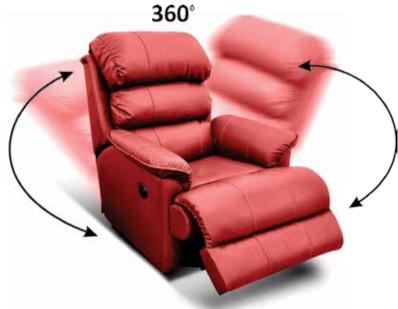

### LIVO

Step into the realm of relaxation to achieve ultimate ecstasy with Livo.

Opening horizons of contentment for you, this Swivel Glider recliner is designed to easily glide and swivel at 360 degree. A rare blend of enthralling design and indulging comfort, Livo has the appereance to adorn your spaces while calming you with its cozy pillow pad seat and padded arm rest. Take the weight off your feet and revive yourself.

360°