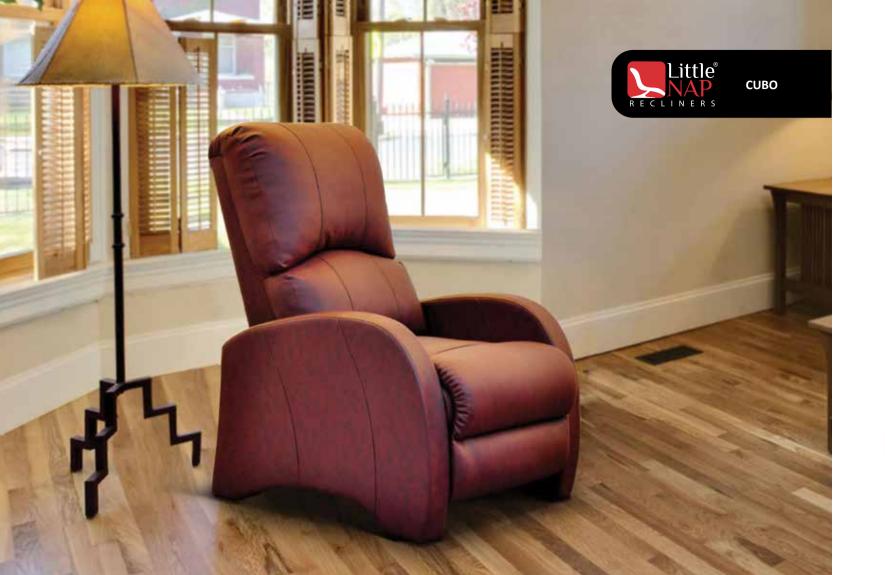

### CUBO

The boundless sensation of calmness comes only with Cubo.

Freeing you from the limits of compulsions, Cubo is equipped with a body movement feature that allows one to rest in a flat, horizontal, or recumbent position on this chair. And as you choose you experience maximum comfort with this unique feature, the dazzling looks of this work of art complement the richness of your living room/home theater. Dwell in the boundless world of comforts!