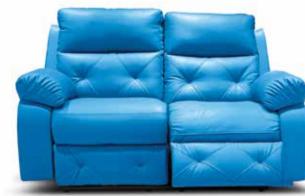

### VERSATIL

If anything can depict sheer rejuvenation, it is indeed our versatile recliner lounger- Versátil.

Based on an insight that different hours of a day require different body postures to relax, this multipurpose marvel has been shaped to make your whole day, a serene one. While the beautiful design of this showstopper makes it an art piece for your living room, its hidden storage space beneath the lounger lets you store your belongings in it. Go ahead, surrender to the absolute versatility and enjoy the comfort of a sofa and a lounger in a recliner.