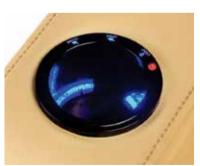

#### MASSAGER GLASS HOLDER

Now find the moments of nirvana in our recliner with Back Massager feature. Withtwo vibrators installed in the back of the recliners which provide vibration massage to the occupant, our intelligent massager operates in a predefined manner to suit just what you need.