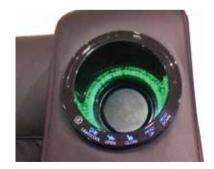

#### BLUETOOTH CONTROL

Experience the rarest blend of convenience and technology with 'Bluetooth chair control'. Simply connect and pair your smartphone/ android phone with your recliner and operate your recliner through your phone.