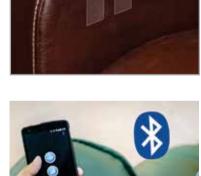

#### BLUETOOTH CONTROL

Experience the rarest blend of convenience and technology with 'Bluetooth chair control'. Simply connect and pair your smartphone/ android phone with your recliner and operate your recliner through your phone.