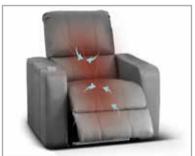

#### MASSAGER GLASS HOLDER

Now find the moments of nirvana in our recliner with Back Massager feature. Withtwo vibrators installed in the back of the recliners which provide vibration massage to the occupant, our intelligent massager operates in a predefined manner to suit just what you need.

#### **VENTILATED SEAT**

Pamper yourself the utmost way with Ventilated seats which come with both Heating pads & Cooling technology with perforated upholstery. Simply switch on these pads and escape to a world of utmost tranquility.

#### **SEAT WARMER**

If you are looking for utmost warmth in our recliner, then 'Seat warmer' surely ends your search. Not only it warms the seat and backrest of the recliner, the seat warmer eliminates fatigue and is great for those who suffer from backache. These seat warmers can be fitted to any make and model of recliner without changing the shape of the seat.