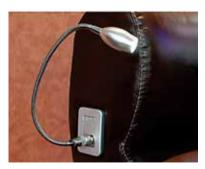

#### **TOUCH READING LIGHT**

Touch the latest technology with this feature. Touch Reading Light is the focused light that lets you read your favourite magazines, books while you lay back on your recliner. Designed under the blueprint of style, its charming appearance forces everyone for that second look.