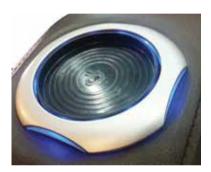

#### MASSAGER GLASS HOLDER

Now find the moments of nirvana in our recliner with Back Massager feature. Withtwo vibrators installed in the back of the recliners which provide vibration massage to the occupant, our intelligent massager operates in a predefined manner to suit just what you need.