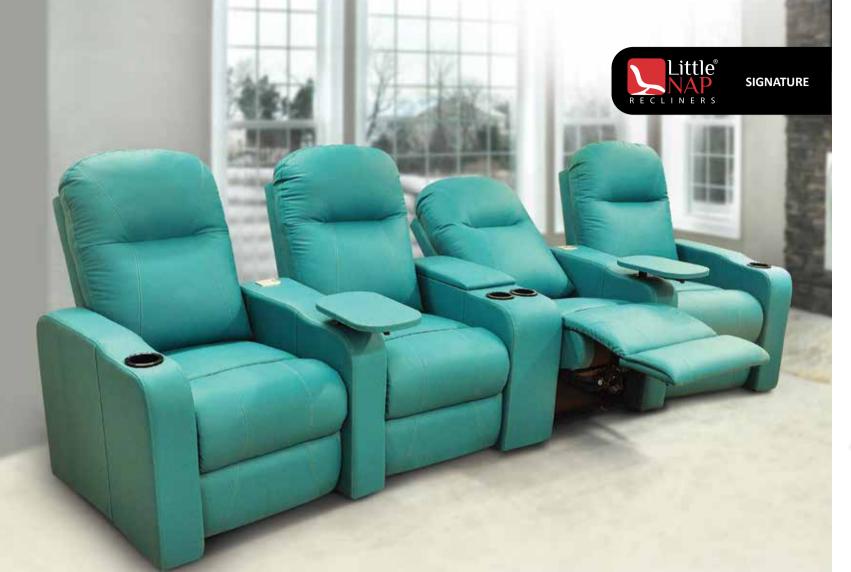

### SIGNATURE

Signature, it defines the pleasures of superiority... of being at the top, above all.

Incredible, enthralling, calming, heavenly... you will surely run out of words to describe this masterpiece. With its softest feather-like seat and the cushiony arms, this recliner is designed to provide maximum comfort to your whole body.

Equipped with the most advanced technologies, Signature obeys your every command to serve you nothing but the best. The most elegant design in its class, the mere appearance of Signature will enhance the décor of your Home theater as well as Living room.