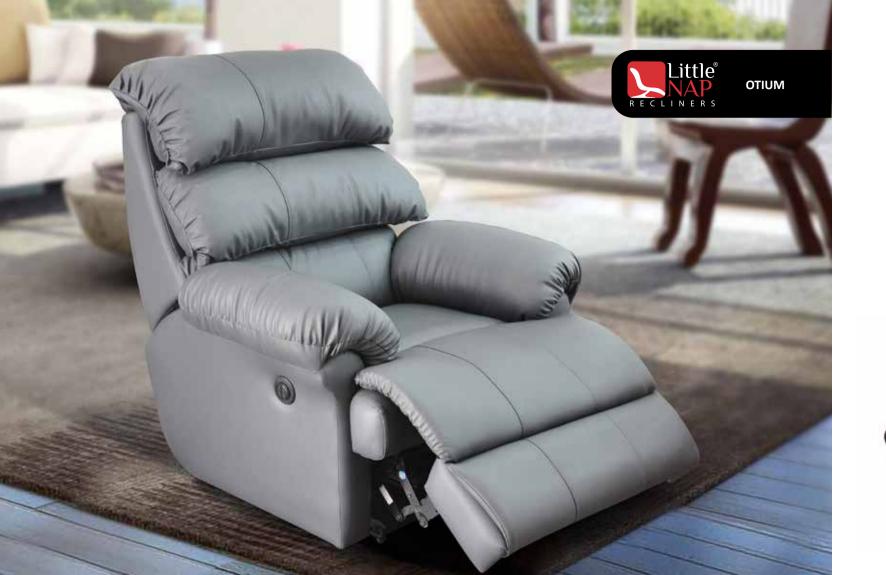

### OTIUM

Experiencing sheer comfort while stepping towards peacefulness defines Otium.

Wouldn't it be nice to experience contentment at every step on your way to serenity.

Otium is there to give you that heavenly feel. Its smooth motorized reclining functionality helps one to be at ease and can be stopped anywhere in between offering infinite contented positions. Its self-adjustable back support and flappable & adjustable back cushions craft a comfort zone. A journey of pleasure awaits you. Come aboard!