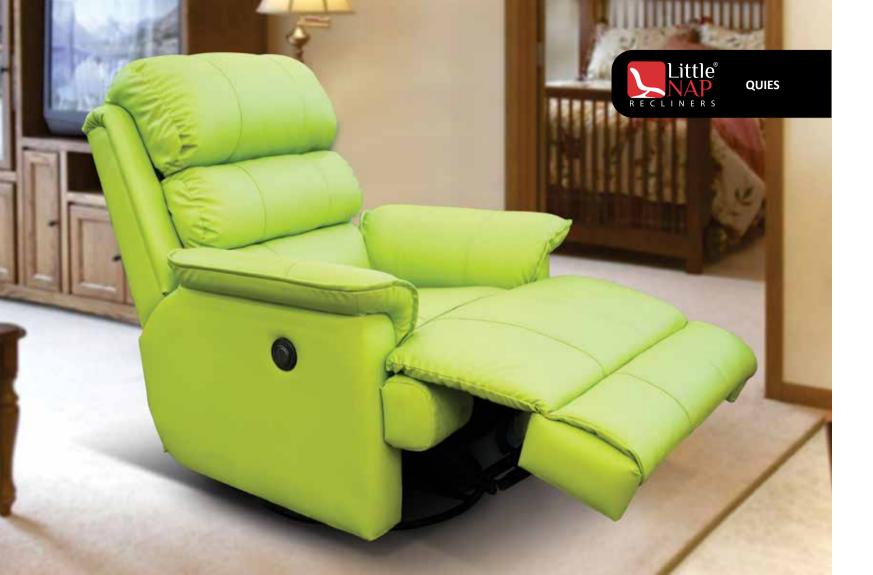

## QUIES

Quies is where warmth and peacefulness revolve in harmony.

Designed under the blue print of flawlessness, this astonishing recliner has the charm to sooth you the moment you take a seat in it. Ergonomically designed, the complete lumbar support of Quies unwinds you with its feather-soft flappable and adjustable back cushions. Making it distinctive is its 360 degree rotation function that adds amusement to the comfort. Take a break from the chaos and simply recline in it for peace.