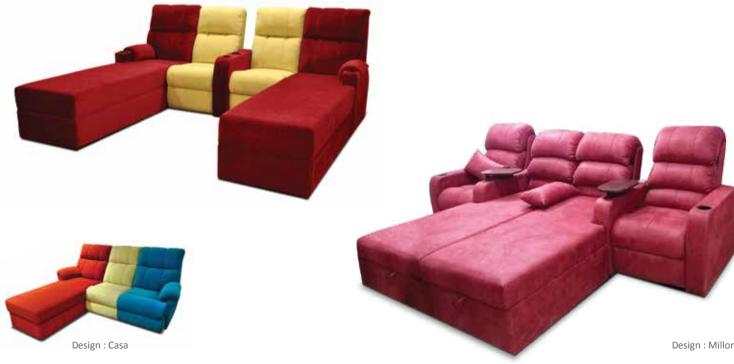

Go ahead, add a refreshing touch to your lifestyle with our range of finest recliner furniture.

ARMONIA

LUXE

ELEGANTE

MILLOR

GRANDE

MODERNI

CASA

### MILLOR

Unveiling the world of comforts and panache with Millor.

Stitched with the thread of elegance, draped with sheer elegance and designed to turn heads, Millor is a true show stealer. Designed ergonomically keeping in mind the space constraint in the home cinema environment, it offers flappable and adjustable back cushions allowing you to modify its comfort yourself. Craft a magical aura around in style!

### CASA

Home is the ultimate destination that provides peace of mind. Casa comes next to it.

Just like a home, Casa emits coziness with its every feature. Be it its feather-soft cushioning that sooth you just the moment you sit on it, or the splendid design that simply enriches the surroundings, or the flexible back that bends to provide maximum comfort... this recliner has everything to charm you with its brilliance. Step in to a warm homely ambience!