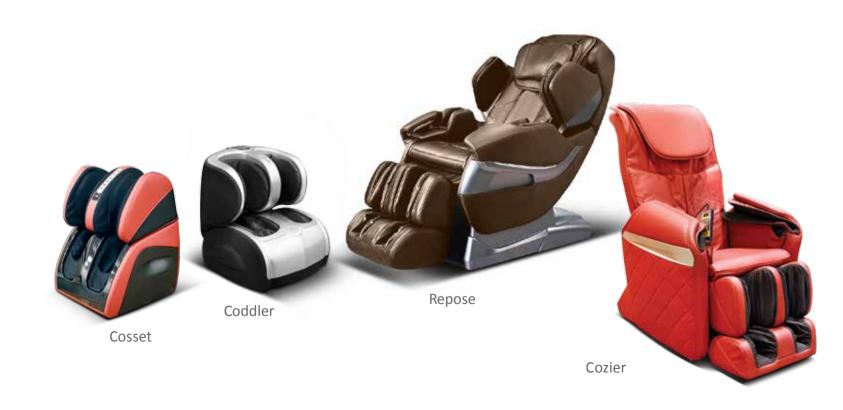

# MASSAGE PRODUCTS

Promote your well being and relive stress, while maximizing relief and removing tension and stiffness.