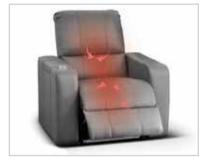

#### MASSAGER GLASS HOLDER

Now find the moments of nirvana in our recliner with Back Massager feature. Withtwo vibrators installed in the back of the recliners which provide vibration massage to the occupant, our intelligent massager operates in a predefined manner to suit just what you need.

#### **VENTILATED SEAT**

Pamper yourself the utmost way with Ventilated seats which come with both Heating pads & Cooling technology with perforated upholstery. Simply switch on these pads and escape to a world of utmost tranquility.

#### **SEAT WARMER**

If you are looking for utmost warmth in our recliner, then 'Seat warmer' surely ends your search. Not only it warms the seat and backrest of the recliner, the seat warmer eliminates fatigue and is great for those who suffer from backache. These seat warmers can be fitted to any make and model of recliner without changing the shape of the seat.