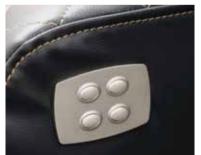

# 4 BUTTON METAL SWITCH (FOR DOUBLE MOTOR)

Adding to the comfort is our 4 Button Metal Switch panel that lets you operate the seat and the backrest with just a touch. And when it comes to its design, its metallic finish complements the charming aesthetics of our recliner.