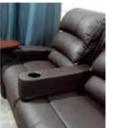

#### **GLASS HOLDER**

Now escape from the hassle of spilling your drinks while you watch a movie relaxing on your recliner with 'Glass holder'. Strategically placed on the arm of the chair, it gives you the convenience of placing your drinks in it and enriches your movie experiences.

Available in Stainless steel body
Available in two shades: Chrome Finish &
Gun Metal Finish.