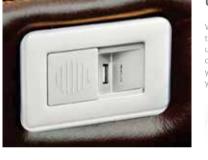

### **METAL SWITCH**

(FOR SINGLE MOTOR)

Adding to the elegance of our recliners, we offer Metal Switch controller with them. Designed to fascinate, the sharp metallic looks of the switch is an amalgamation of flair and comfort.

# 4 BUTTON METAL SWITCH (FOR DOUBLE MOTOR)

Adding to the comfort is our 4 Button Metal Switch panel that lets you operate the seat and the backrest with just a touch. And when it comes to its design, its metallic finish complements the charming aesthetics of our recliner.