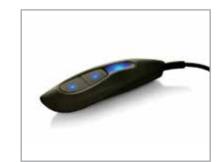

#### **TOUCH SENSOR**

**BACKLIT REMOTE** 

The option of Backlit Remote has been

added to simply spoil you with utmost

eyes, its one touch operation makes

operating the recliner very easy.

comfort. As its dazzling looks capture your

The next level of recliners starts with this 'Touch sensor Button'. Placed on the arm of the recliner, these two steel buttons let you command your recliner with just a feather touch on the buttons.