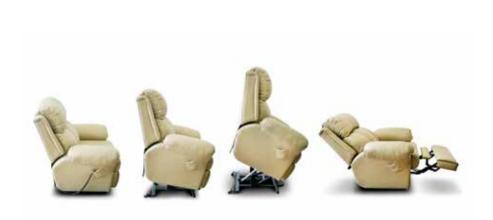

### POWER LIFT

When warmth is draped around innovation, Power Lift is formed.

 $\label{power Lift recliner is an apt choice for those who long for ease and relaxing experiences.$ 

But what sets it apart is its special feature that assists anyone who requires help standing up or sitting down.

A smooth and quiet motor fixed in this recliner gently lifts the entire chair up to assist you to a standing position.

Experience state-of-the-art technology blended with compassion of comfort!