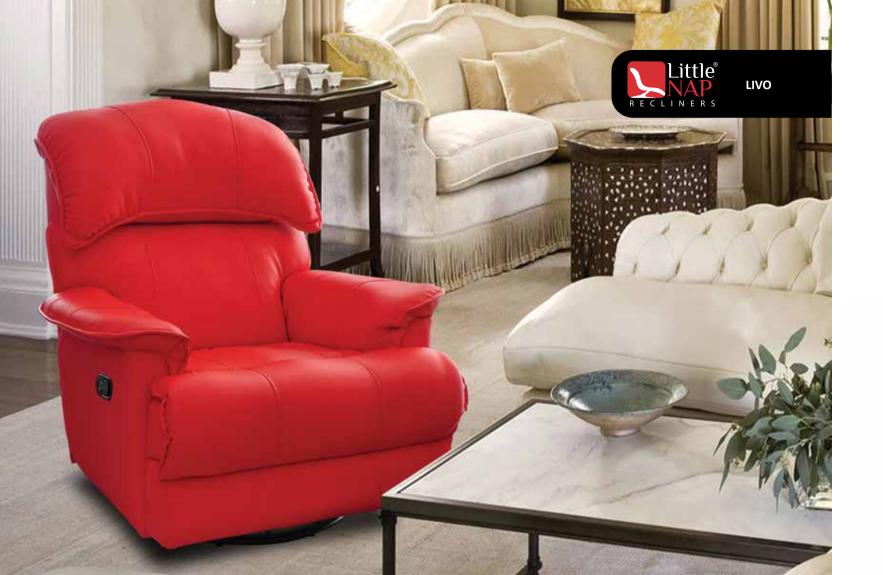

### LIVO

Step into the realm of relaxation to achieve ultimate ecstasy with Livo.

Opening horizons of contentment for you, this Swivel Glider recliner is designed to easily glide and swivel at 360 degree. A rare blend of enthralling design and indulging comfort, Livo has the appereance to adorn your spaces while calming you with its cozy pillow pad seat and padded arm rest. Take the weight off your feet and revive yourself.

360°