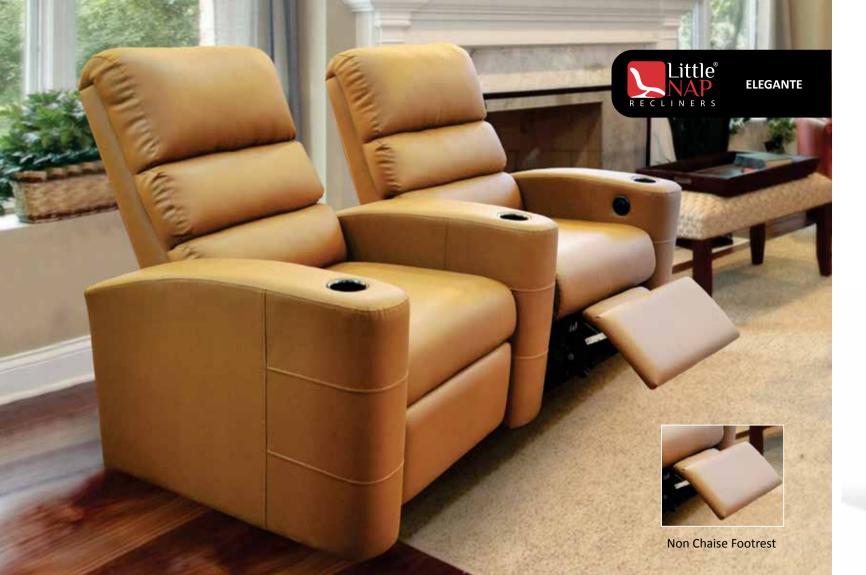

## ELEGANTE

What creates a spellbinding & soothing aura is spelled as Elegante.

A true trend setter, this innovative chair offers the best of both the worlds. While its graceful appearance adds splendor to your living rooms, its cushioned seat and arms serve you with utmost coziness. So craft your comfort just the way you want and enhance your cinema experiences.