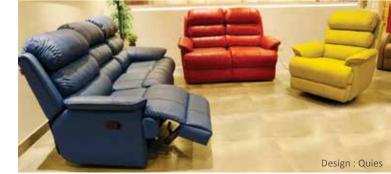

## QUIES

Quies is where warmth and peacefulness revolve in harmony.

Designed under the blue print of flawlessness, this astonishing recliner has the charm to sooth you the moment you take a seat in it. Ergonomically designed, the complete lumbar support of Quies unwinds you with its feather-soft flappable and adjustable back cushions. Making it distinctive is its 360 degree rotation function that adds amusement to the comfort. Take a break from the chaos and simply recline in it for peace.