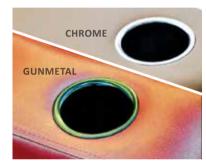

#### **GLASS HOLDER**

Now escape from the hassle of spilling your drinks while you watch a movie relaxing on your recliner with 'Glass holder'. Strategically placed on the arm of the chair, it gives you the convenience of placing your drinks in it and enriches your movie experiences.

Available in Stainless steel body
Available in two shades: Chrome Finish &
Gun Metal Finish.