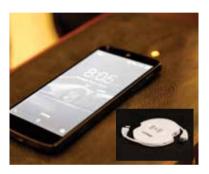

#### BLUETOOTH CONTROL

Experience the rarest blend of convenience and technology with 'Bluetooth chair control'. Simply connect and pair your smartphone/ android phone with your recliner and operate your recliner through your phone.