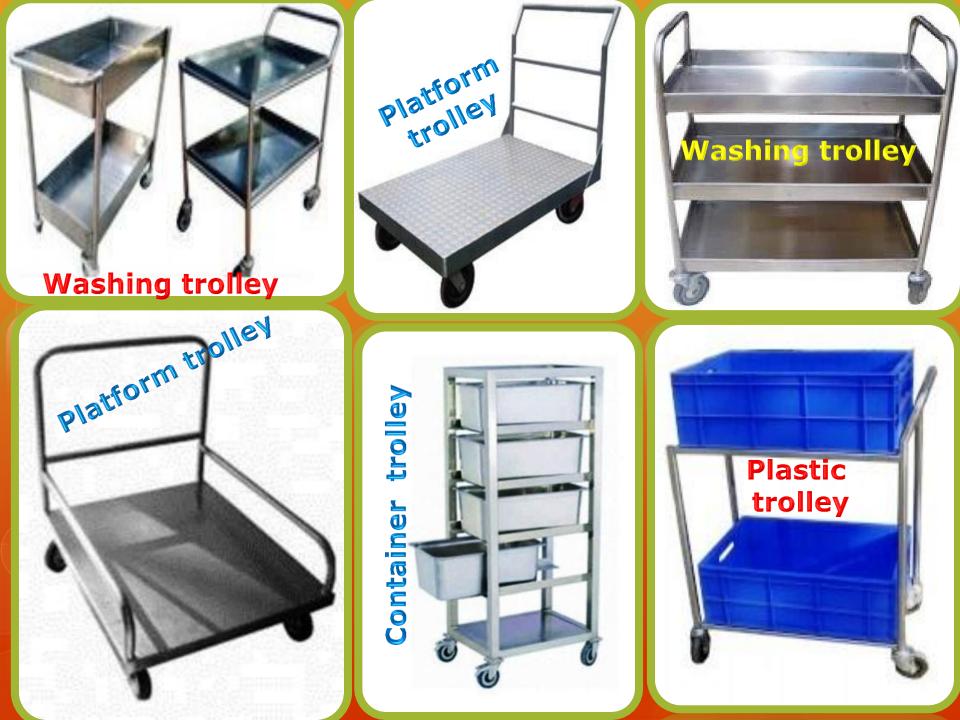

m cooking plant

Food Containers

# 50.kg/hr boiler

# **Ducting Work**

Veg Cutting m/c

25.kg Dough kneader

Wet Grinder Plant

6

Potato peeler

Lpg gas line Bank

Chinese Range

Continental Four burner Ranges With Oven

Dose Chapatti Hot p

....

**Idly Plant** 

Roomali Rote Trolle

**Double Burner Ranges** 

Curd churner

Taw Range

Hot Bain Marie

Deep Fryer

Vegetable Storage Rack

# SS Dining Table

Thinese Range

ting burne



AN



Hot-Case Counter

Bainmarie Counter

Container

Exhaust SS. Hood Plant



Chapati Machine

t blower

Tandoor Bhatti



**Electrical Dosa Plate** 

# grinder conventional with



# Pani poori counter

# **Chines cooking range**

Deep Fat Fryer El + 4 Burner Range + Ele Oven+Sandwich taw

# Kitchen inner lock

# **Ele hot case**

.

# 2.Burner lpg







# Pot wash rack

# 100.Ltrs cap

steam cooking







#### potato-onion store



#### vegetable storage with working table

# **Tandoori pot**

### Romali rotti with lpg store rom







# MS/SS square type sitting dining table

MS/SS round type sitting dining table

### Dining MS/SS square type stole dining table





# Gerent & SS dining table

VisualLightBox.cc



### **SS Fixed Dining Table**

### Standing Table

### Food Service Table

### Standing Table







#### 3 Sink wash Unit

### Single Washable Sink

### Washing Unit



Single Washable Sink







# Pane pori counter

# South Indian ele 10+1 hot case



# **Chat item trolley**

21/07/2

# chapathi-hot-plate



### food-trolleys



# Chapatti plate

10000000

Alentenue.

1.1639



# **Tea Coffee Milk Dispenser**



### Steam