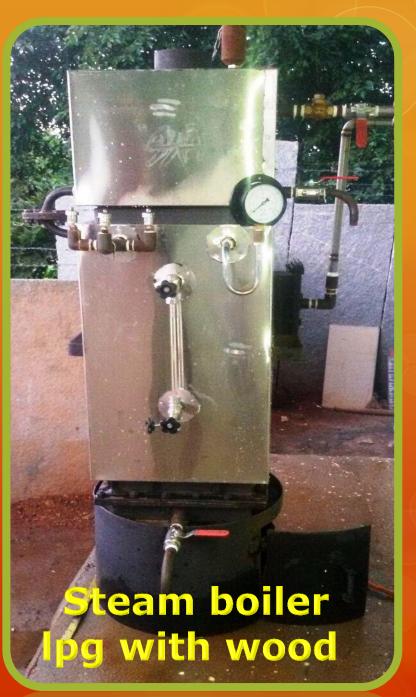

# Steam Boiler,

150.kg/hr capacity Steam Boiler

SS 100.KG Raw Rice cap Steam Cooking Vessel

**SS-Food Services Counters** 

# 50.kg/hr boiler