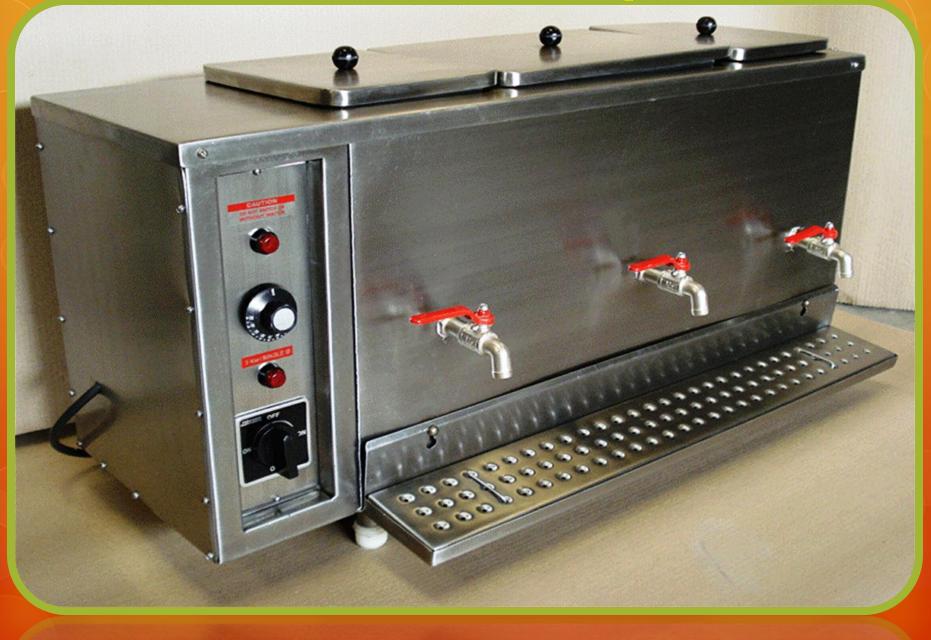

r lpg







# Pot wash rack

# 100.Ltrs cap

steam cooking







#### potato-onion store



#### vegetable storage with working table

# **Tandoori pot**

### Romali rotti with lpg store rom







# MS/SS square type sitting dining table

MS/SS round type sitting dining table

### Dining MS/SS square type stole dining table





# Gerent & SS dining table

VisualLightBox.cc



### **SS Fixed Dining Table**

### Standing Table

### Food Service Table

### Standing Table







#### 3 Sink wash Unit

### Single Washable Sink

### Washing Unit



Single Washable Sink







# Pane pori counter

# South Indian ele 10+1 hot case



# **Chat item trolley**

21/07/2

# chapathi-hot-plate



### food-trolleys



# Chapatti plate

10000000

Alentenue.

1.1639



# **Tea Coffee Milk Dispenser**



### Steam Idly Cooking Plant



### - Steam Idly Cooking Box



### Steam Idly Cooking Box



### **SS.** Water tank







### electrical Cold Bain Marie

# electrical de fryer





# Mobile Barbecue

COMMENT

# ble top e fryer

table

epth worki

<u>\_\_\_\_</u>

## **Bulk oil fryer**

6%

### Idly with steam boiler



### Masala grinder



### Chat counter

Spice Grinder Pulverizer

# **Kitchen inner SS hoods with Ducting**

Malle

# Kitchen inner SS hoods with Ducting



# 6 Manuella Kitchen inner SS hoods with Ducting



# Ari fresher system

**Kitchen out door ducting with blower** 



# Kitchen out door blower direction



Steam cooking vessel Rice & sambar

# Work Top Refrigerator

1ª and

# **2.doorVertical** refrigerators

## 4.doorVertical refrigerators

### Fop sliding glass