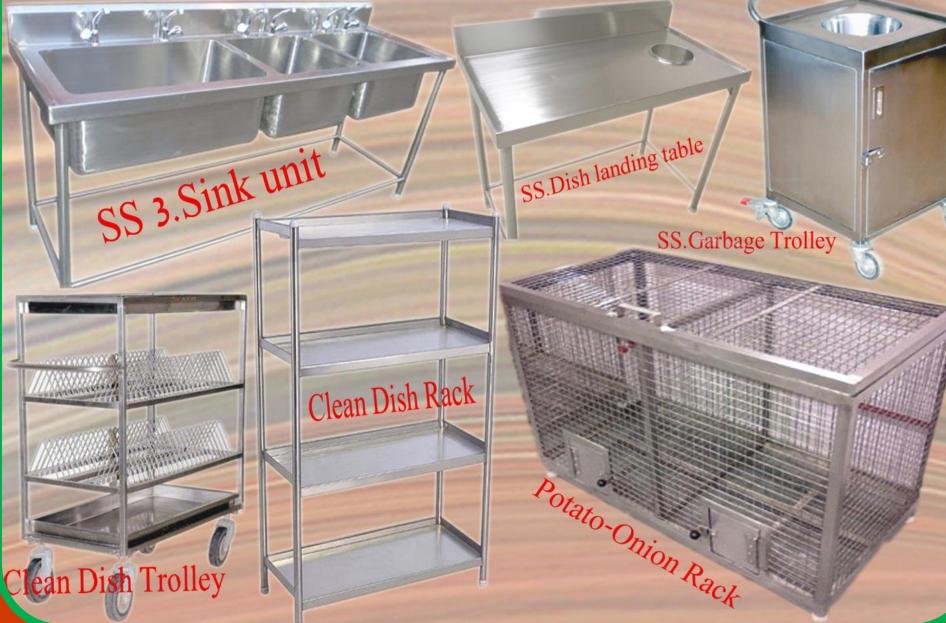

#### 3 Sink wash Unit

### Single Washable Sink

### Washing Unit

Single Washable Sink

# Pot wash rack