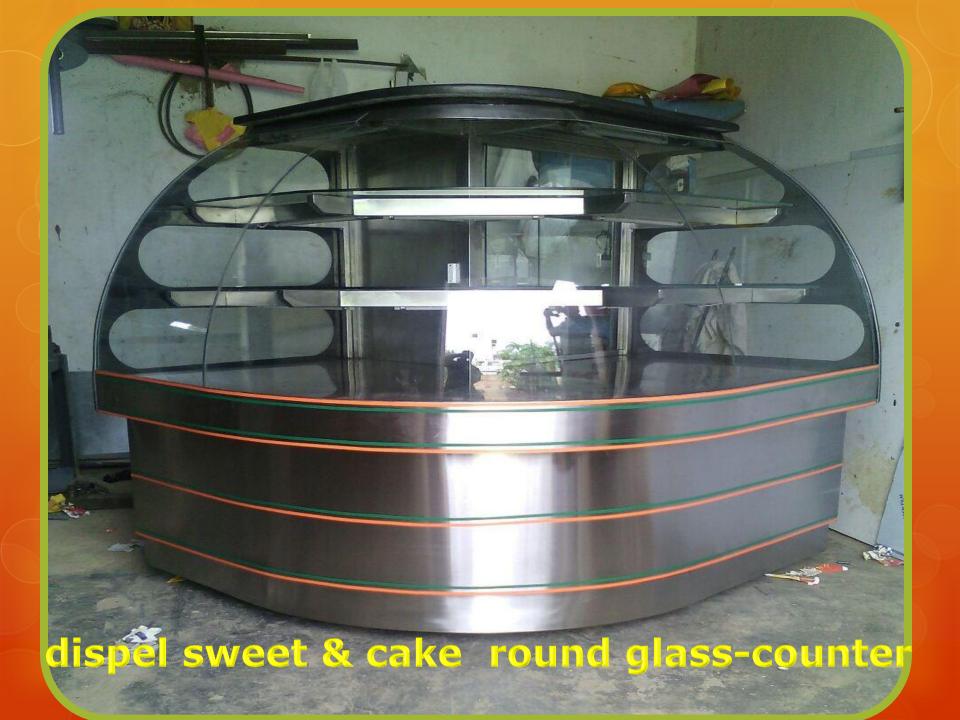

bile Barbecue

COMMENT

# ble top e fryer

table

epth worki

<u>\_\_\_\_</u>

## **Bulk oil fryer**

6%

### Idly with steam boiler



### Masala grinder



### Chat counter

Spice Grinder Pulverizer

# **Kitchen inner SS hoods with Ducting**

Malle

# Kitchen inner SS hoods with Ducting



# 6 Manuella Kitchen inner SS hoods with Ducting



# Ari fresher system

**Kitchen out door ducting with blower** 



# Kitchen out door blower direction



Steam cooking vessel Rice & sambar

# Work Top Refrigerator

1ª and

# **2.doorVertical** refrigerators

## 4.doorVertical refrigerators

### Fop sliding glass Refrigerator

TE

## Work Table With Refrigerator

### Top door Refrigerator

# dispel sweet glass- counter





# dispel sweet & ice cream glass-counter





# dispel sweet glass-counter



# dispel sweet & cake round glass-counter

### Water collar