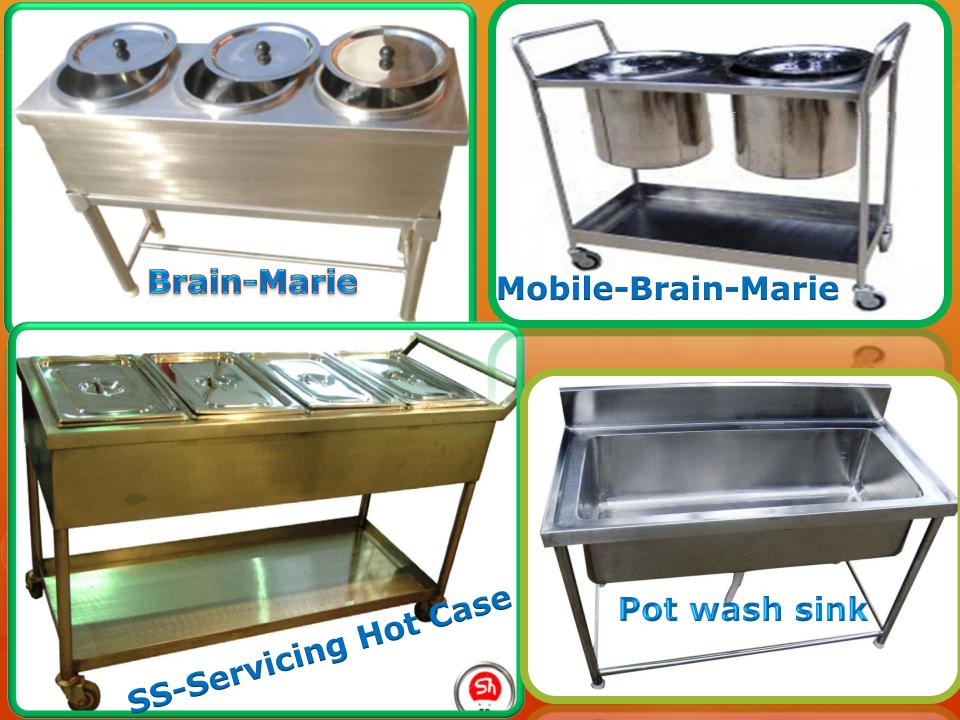

r and Grease Filter,
- > We Plan and Fabricate the Gov., School Mid Day Meal cooking Equipment,

> We Plan and Fabricate & Install for steam Boiler & steam cooking vessel & SS-MS-GI steam Line & L P G line,

> We Design & planning for Bakery Equipment & cocking Equipment & Dish wash Equipment & Fast Food Equipment & Food Processing Equipment & Innovative Equipment & Refrigeration Equipment & Service Equipment & Oven and kneader & Trollies

> All products contain good quality with heavy thickness compared to any other products. And it is life Long material with best price.



# **Blm Kitchen Equipments**

(Sahakara Nagar)





Please rate on

JD App available on: 🍿 🗯 🧃 😕

# Kitchen inner







# Steam Boiler,

150.kg/hr capacity Steam Boiler

SS 100.KG Raw Rice cap Steam Cooking Vessel





**SS-Food Services Counters** 

# **4 Burner Indian Range with Electric Oven**

00000000

**Coconut Scrapper** 













# 5.kgRaw Rice Cleaning Buck

100.kg/hr Steam cooking plant

Food Containers

# 50.kg/hr boiler

# **Ducting Work**

Veg Cutting m/c

25.kg Dough kneader

Wet Grinder Plant

6

Potato peeler

Lpg gas line Bank

Chinese Range

Continental Four burner Ranges With Oven

Dose Chapatti Hot p

....

**Idly Plant** 

Roomali Rote Trolle

**Double Burner Ranges** 

Curd churner

Taw Range

Hot Bain Marie

Deep Fryer

Vegetable Storage Rack

# SS Dining Table

Thinese Range

ting burne



AN



Hot-Case Counter

Bainmarie Counter

Container

Exhaust SS. Hood Plant



Chapati Machine

t blower

Tandoor Bhatti



**Electrical Dosa Plate** 

# grinder conventional with



# Pa