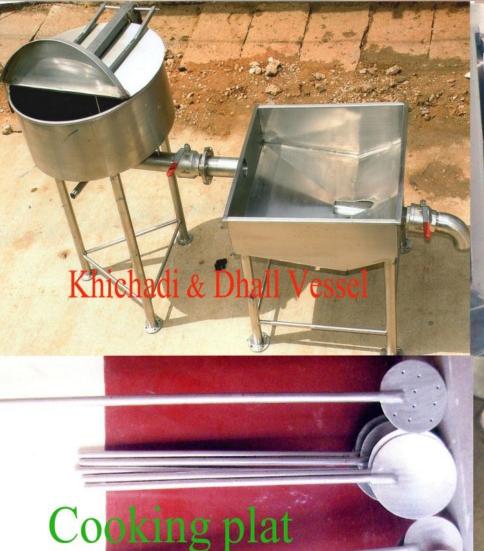

# Steam Boiler,

150.kg/hr capacity Steam Boiler

SS 100.KG Raw Rice cap Steam Cooking Vessel

**SS-Food Services Counters** 

# Kitchen out door blower direction

Steam cooking vessel Rice & sambar