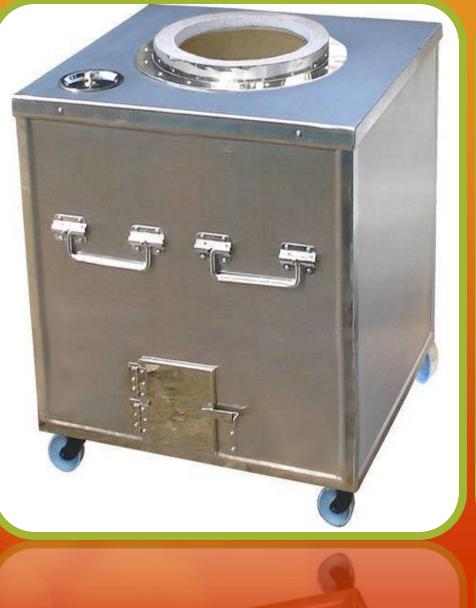

ontinental Four burner Ranges With Oven

Dose Chapatti Hot p

....

**Idly Plant** 

Roomali Rote Trolle

**Double Burner Ranges** 

Curd churner

Taw Range

Hot Bain Marie

Deep Fryer

Vegetable Storage Rack

# SS Dining Table

Thinese Range

ting burne



AN



Hot-Case Counter

Bainmarie Counter

Container

Exhaust SS. Hood Plant



Chapati Machine

t blower

Tandoor Bhatti



**Electrical Dosa Plate** 

# grinder conventional with



# Pani poori counter

# **Chines cooking range**

Deep Fat Fryer El + 4 Burner Range + Ele Oven+Sandwich taw

# Kitchen inner lock

# **Ele hot case**

.

# 2.Burner lpg







# Pot wash rack

# 100.Ltrs cap

steam cooking







#### potato-onion store



#### vegetable storage with working table

# **Tandoori pot**

### Romali rotti with lpg store rom







# MS/SS square type sitting dining table

MS/SS round type sitting dining table

### Dining MS/SS square type stole dining table





# Gerent & SS dining table

VisualLightBox.cc



### **SS Fixed Dining Table**

### Standing Table

### Food Service Table

### Standing Table







#### 3 Sink wash Unit

### Single Washable Sink

### Washing Unit



Single Washable Sink







# Pane pori counter

# South Indian ele 10+1 hot case



# **Chat item trolley**

21/07/2

# chapathi-hot-plate



### food-trolleys



# Chapatti plate

10000000

Alentenue.

1.1639



# **Tea Coffee Milk Dispenser**



### Steam Idly Cooking Plant



### - Steam Idly Cooking Box



### Steam Idly Cooking Box



### **SS.** Water tank







### electrical Cold Bain Marie

# electrical de fryer





# Mobile