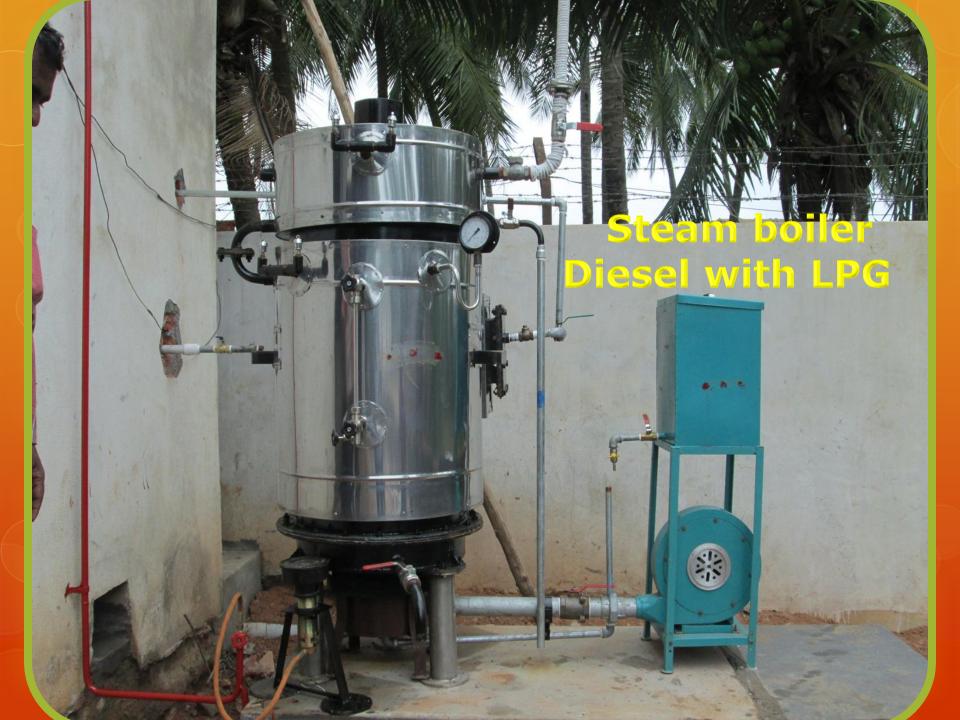

# Steam Boiler,

150.kg/hr capacity Steam Boiler

SS 100.KG Raw Rice cap Steam Cooking Vessel

**SS-Food Services Counters** 

# 50.kg/hr boiler