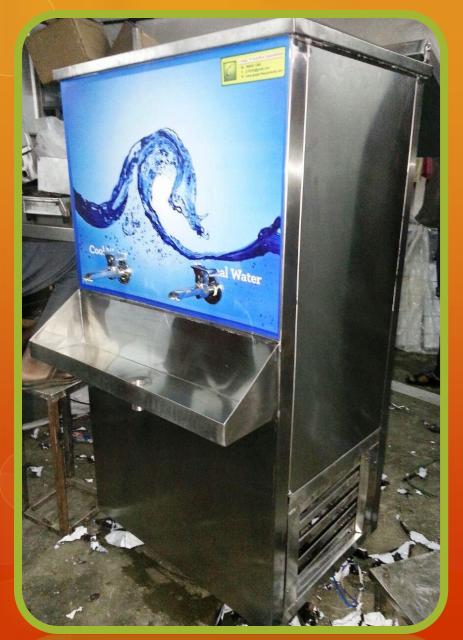

u>\_\_\_\_</u>

## **Bulk oil fryer**

6%

### Idly with steam boiler



### Masala grinder



### Chat counter

Spice Grinder Pulverizer

# **Kitchen inner SS hoods with Ducting**

Malle

# Kitchen inner SS hoods with Ducting



# 6 Manuella Kitchen inner SS hoods with Ducting



# Ari fresher system

**Kitchen out door ducting with blower** 



# Kitchen out door blower direction



Steam cooking vessel Rice & sambar

# Work Top Refrigerator

1ª and

# **2.doorVertical** refrigerators

## 4.doorVertical refrigerators

### Fop sliding glass Refrigerator

TE

## Work Table With Refrigerator

### Top door Refrigerator

# dispel sweet glass- counter





# dispel sweet & ice cream glass-counter





# dispel sweet glass-counter



# dispel sweet & cake round glass-counter

### Water collar