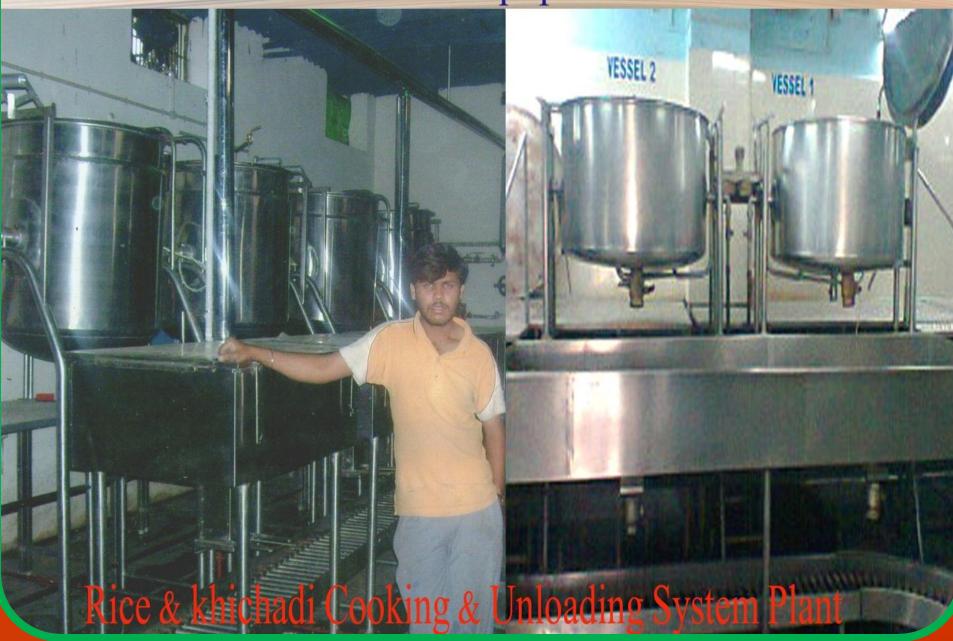

# Steam Boiler,

150.kg/hr capacity Steam Boiler

SS 100.KG Raw Rice cap Steam Cooking Vessel

**SS-Food Services Counters** 

# Kitchen out door blower direction

Steam cooking vessel Rice & sambar