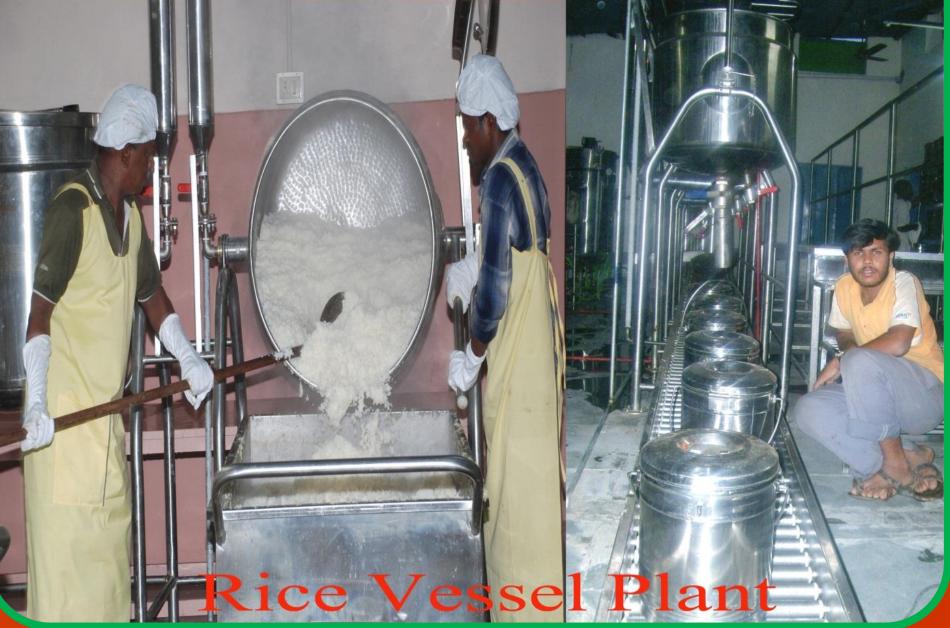

# Steam Boiler,

150.kg/hr capacity Steam Boiler

SS 100.KG Raw Rice cap Steam Cooking Vessel

**SS-Food Services Counters** 

# Kitchen out door blower direction

Steam cooking vessel Rice & sambar