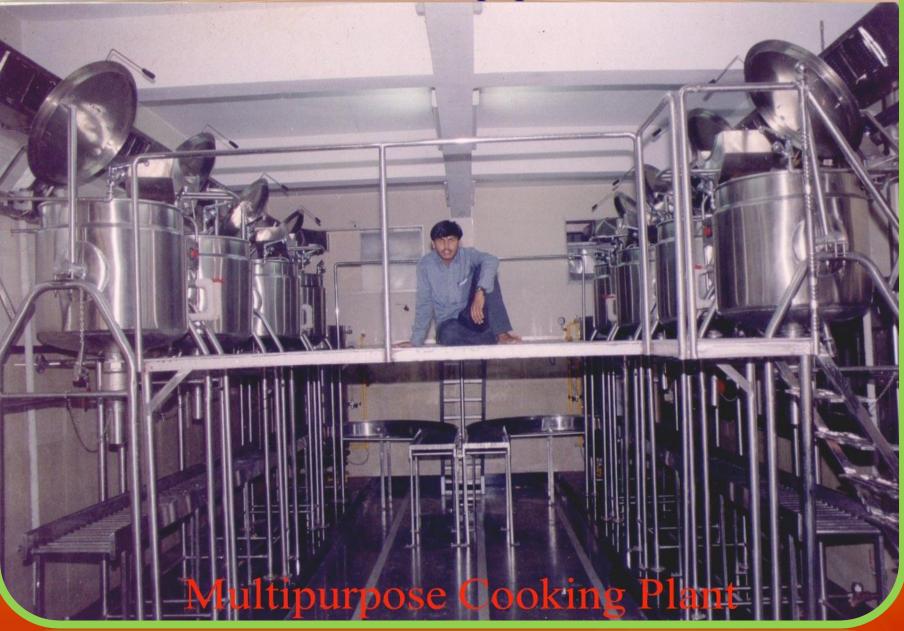

# Steam Boiler,

150.kg/hr capacity Steam Boiler

SS 100.KG Raw Rice cap Steam Cooking Vessel

**SS-Food Services Counters** 

# Kitchen out door blower direction

Steam cooking vessel Rice & sambar