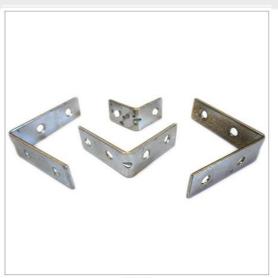

### **Curtain Brackets**

Photo Hang Clip

Curtain Bracket

L Clamp

Powder Coated Curtain Bracket