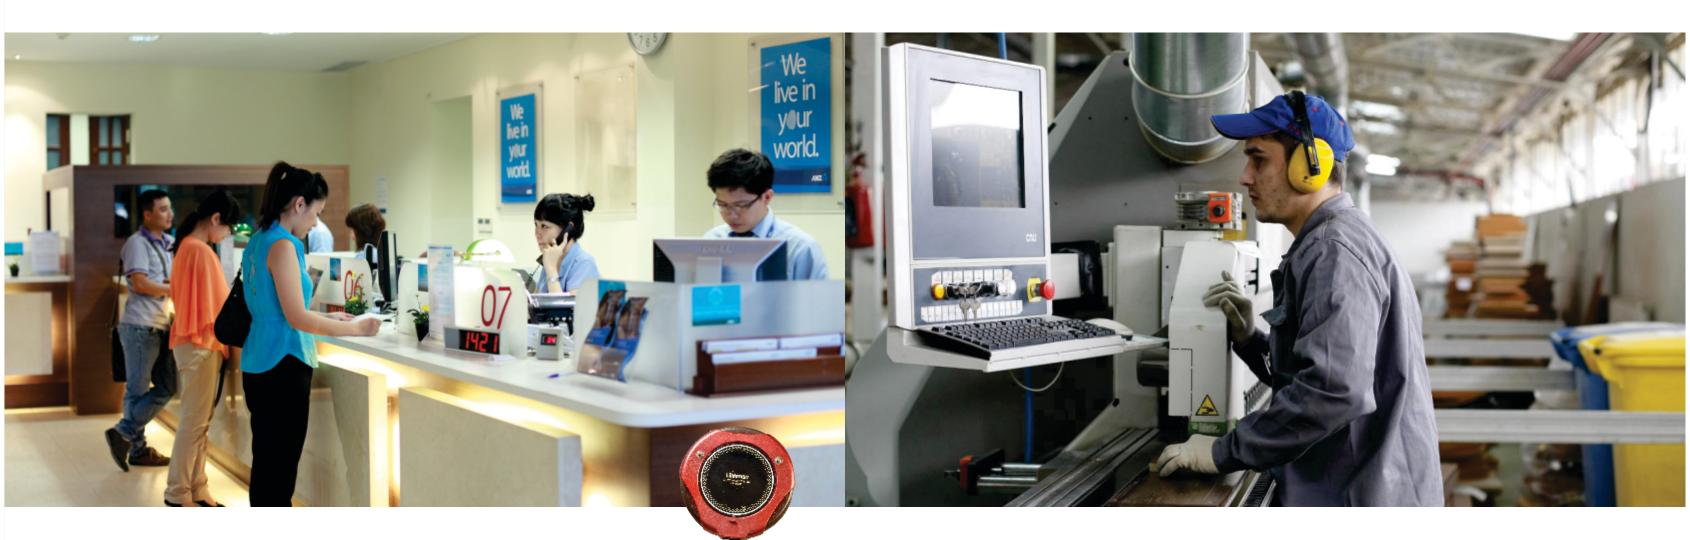

# WREESS Paging-calling System - For Bank-office Industrial

- R N K S
- Large Numbers of Customer can be managed.
- Noise reductions.
- Can improve efficiency of the staff by not involving them in answering customers.
- Peons can be called from any desk without shouting.

This system is being able to contact the attending engineer quickly and economically.

This system minimizes waiting period to rectify system error thus maintaining and improving equipment care and also preventing chaotic situation through sound of the alarm system.