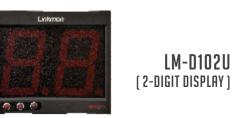

### RECEIVER

A Receiver (Display system) that receives the signal from individual Transmitters (Switch Bells) and displays the corresponding table number.

LM-D900 ( PAGING VIBRATOR )

LM-D102U