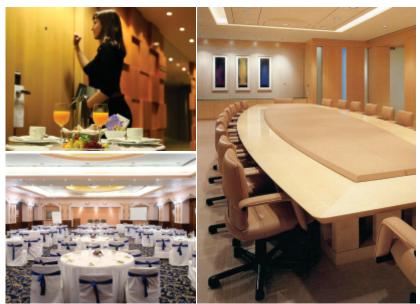

## WIRELESS Paging-Calling System - For Hotel-Resorts

- Swimming Pools,
- Massage Services,
- Rooms
- •Bars,
- Conference Rooms
   (No disturbance during meeting)

Ulink will provide higher standards