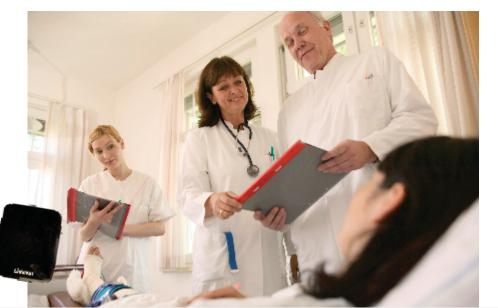

# HOSPITALS

A patient and another staff can call the nurse or doctor to press transmitter when ever is the location of the nurse or doctor.

They can receive data and requests from patient or another staffs through the r alerting p ager.

This system's installation is simple and easy to Install at any time.