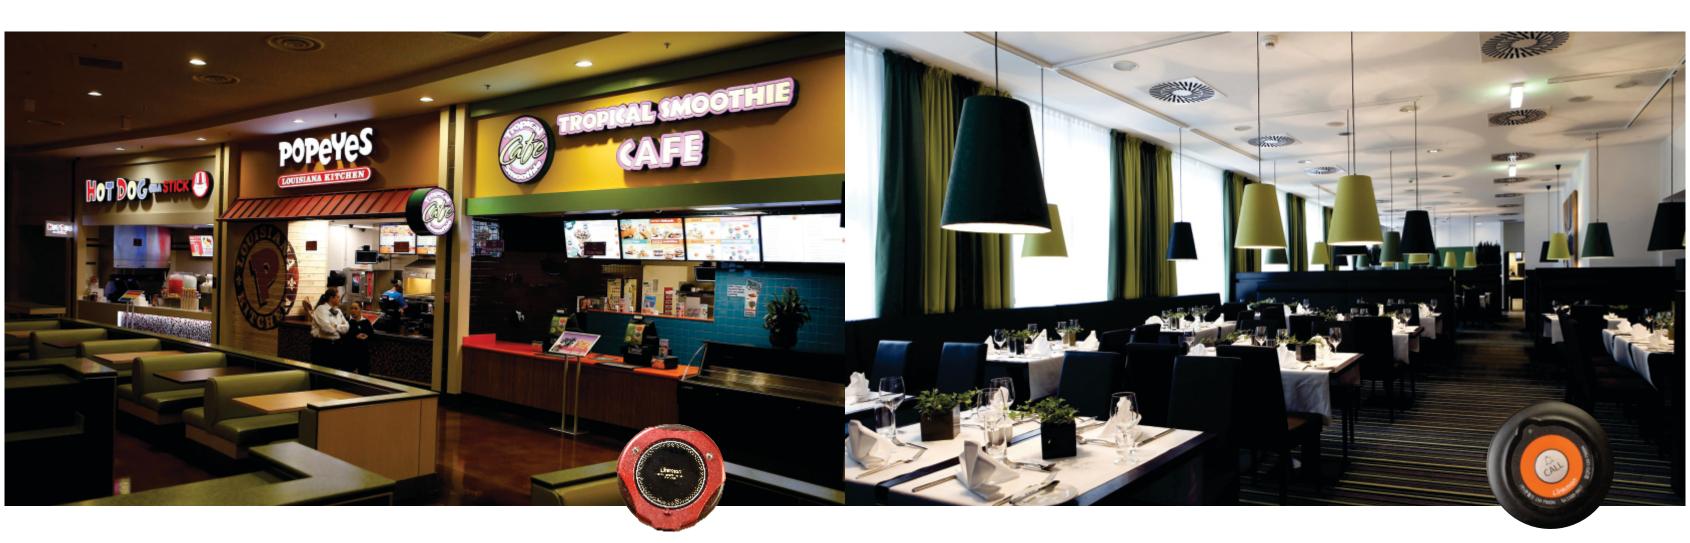

## WIRELES Paging-Callin System - Fo Restauran Food Cour

- FOODCOURT
- The customer collects the pager from the cashier's counter and wait for pager's ring or vibration at the waiting room.
- The cashier presses the transmitter, Once the food is Ready or seats get vacant.
- The customer once approaches the cashier gives the order, collects the pager and wait at the waiting lounge.
- Once the food is ready, the cashier presses the number of the pager.
- The pager is vibrated or ringed.
- The customer goes to the counter and collects the order.

#### **CUSTOMERS BENEFITS**

- Customer can call a waiter when they are ready to order.
- Table calling system will avoid waiter interruption during private moments.
- The customer don't need to look around, waive his hands or shout to get the waiter's attention.
- Customer may easily call a waiter at any time.
- Avoid disturbing other customers while calling waiter.
- Avoid waiting time for food and services.

#### **OWNERS BENEFITS**

- Communicate more efficiently.
- Healthy atmosphere , peaceful environment, no noise.
- Maximize efficiency of staff by attending right customers.
- Help to reduce the numbers of staff.
- Service quality will increase.
- Novelty will surely attract new customers and will delight existing clients.
- Customers will be attended several time better than usual.
- Maximum profit by reducing staff.