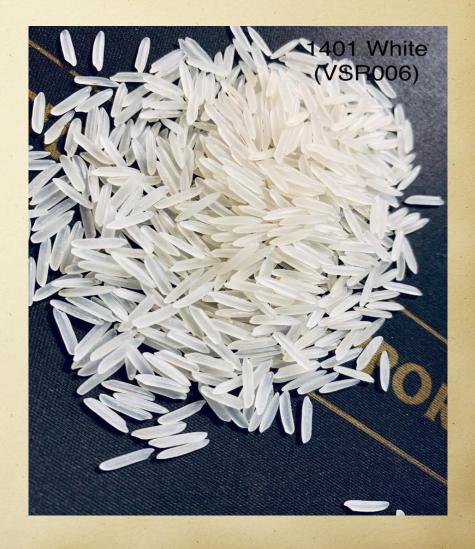

## 1401 White Rice

| Parameters             | Results             |
|------------------------|---------------------|
| Length                 | 7.45 mm             |
| Moisture               | 14% Max             |
| Broken                 | 1%                  |
| Purity                 | 95% Min             |
| Crop                   | The Latest          |
| Damage/<br>Discoloured | Nil                 |
| Sortex                 | 100% Sortex cleaned |
| Milling                | Well Milled         |
| Foreign Matter         | 0.2% Max            |