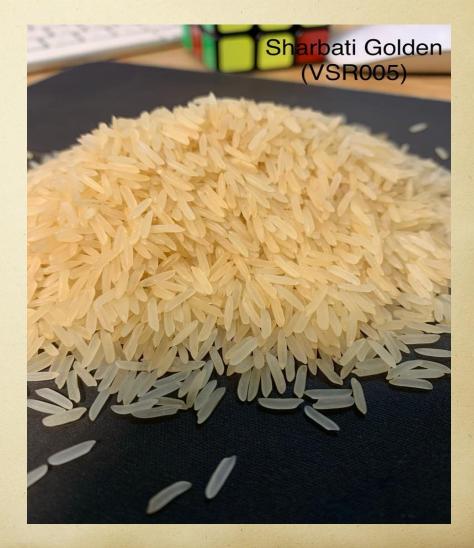

## Sharbati Golden Sella Rice

| Parameters             | Results             |
|------------------------|---------------------|
| Length                 | 7.9 mm              |
| Moisture               | 14% Max             |
| Broken                 | 1%                  |
| Purity                 | 95% Min             |
| Crop                   | The Latest          |
| Damage/<br>Discoloured | Nil                 |
| Sortex                 | 100% Sortex cleaned |
| Milling                | Well Milled         |
| Foreign Matter         | 0.2% Max            |