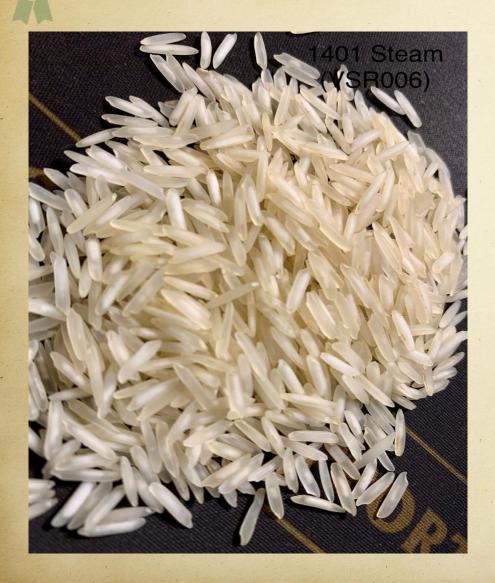

## 1401 Steam Rice

| Parameters             | Results             |
|------------------------|---------------------|
| Length                 | 7.45 mm             |
| Moisture               | 14% Max             |
| Broken                 | 1%                  |
| Purity                 | 95% Min             |
| Crop                   | The Latest          |
| Damage/<br>Discoloured | Nil                 |
| Sortex                 | 100% Sortex cleaned |
| Milling                | Well Milled         |
| Foreign<br>Matter      | 0.2% Max            |