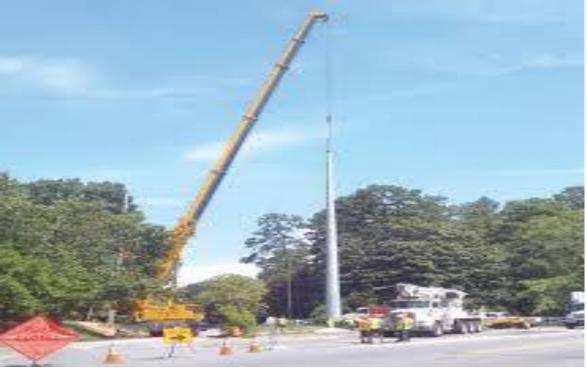

#### **High Mast:**

High masts are ideally suitable for the lighting of wide areas like sports ground, stadium, highways, highway interchanges, Airports, Harbors, opens parking lots etc. High masts are manufactured from 18 to 30 Meter or above height and are polygonal in shape with continuous tapered steel and electrical welded. The mast is an assembly of 2-4 shafts joined together by means of pressure over-lapping, section per section, rendering firm grip and are joined by telescopic slings. High masts are available with raising and lowering devices or with a fixed rectangular and tilted head frame

#### Steel Tubular (HT/LT line poles):