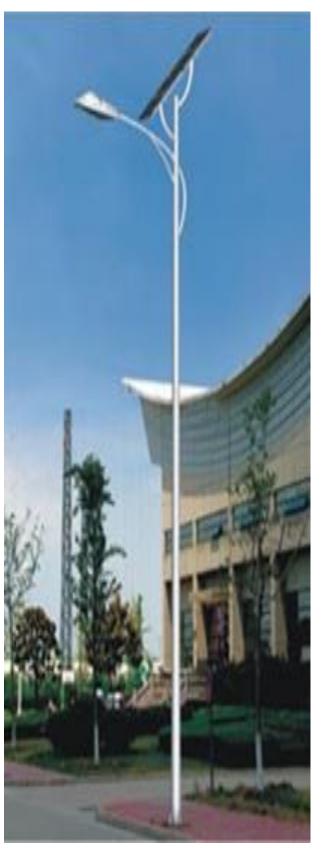

#### **Conical Poles:**

Conical Poles are hollow polygonal poles having closely circular cross section at both ends and continuously uniformly tapered in shape. This pole are manufactured by giving circular shape to the sheet metal by pressing operations on bending machine, and then subsequently welded and fabricated as required. These poles are hot dip galvanized in single piece up to 13 mtrs length for anti corrosive and anti rush protection. The poles thus manufactured have a very high strength due to their shape in comparison to conventional Swaged poles.