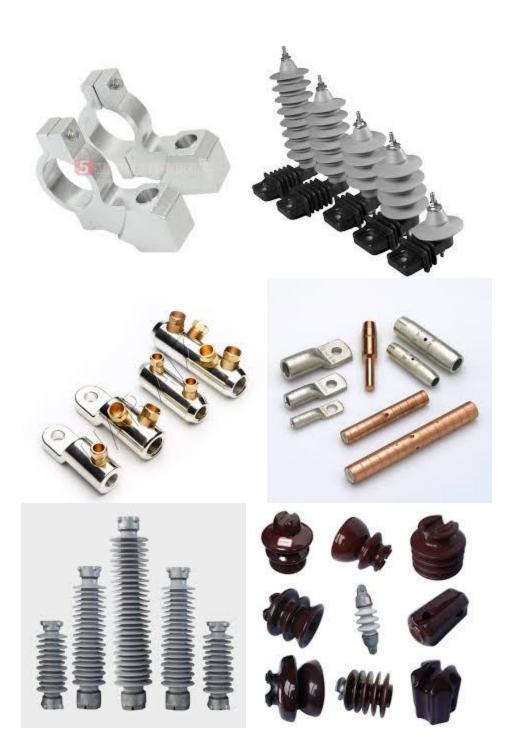

#### Features:

- Manufactured by press shaping of steel plates and welding them longitudinally
- Highly durable
- Available with in-built junction box and decorated brackets
- Octagonal Street Light Pole is duly tested so as to assure their impeccable quality
- Resistant to rust
- Are available in various sizes
- Can be availed as per the customer's specifications
- 1. Poles
- High mast
- Octangle poles
- Conical poles
- Solar Poles
- Swaged tubular poles
- HT/LT line poles
- Cables
- 2. Pipes and Tubes
- Round pipe (MS/ GI/ Seamless)
- Square pipe
- Rectangular
- Scaffolding
- 3. Lines Materials