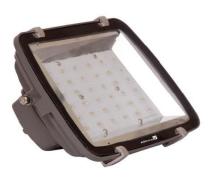

## **Flood Light Series**

| HLFL1-36W-3030  | 36W | Philips/Fulham OR Equivalent | CW/WW/NW | 3575  |
|-----------------|-----|------------------------------|----------|-------|
| HLFL1-50W-3030  | 50W | Philips/Fulham OR Equivalent | CW/WW/NW | 4263  |
|                 |     |                              |          |       |
| HLFL1-72W-3030  | 72W | Philips/Fulham OR Equivalent | CW/WW/NW | 6112  |
| HLFL1-90W 3030  | 90W | Philips/Fulham OR Equivalent | CW/WW/NW | 7951  |
| HLFL1-50W-OSLON | 50W | Philips/Fulham OR Equivalent | CW/WW/NW | 5833  |
| HLFL1-60W-OSLON | 60W | Philips/Fulham OR Equivalent | CW/WW/NW | 5095  |
| HLFL1-72W-OSLON | 72W | Philips/Fulham OR Equivalent | CW/WW/NW | 8156  |
| HLFL1-80W-OSLON | 80W | Philips/Fulham OR Equivalent | CW/WW/NW | 8713  |
| HLFL1-90W OSLON | 90W | Philips/Fulham OR Equivalent | CW/WW/NW | 10642 |