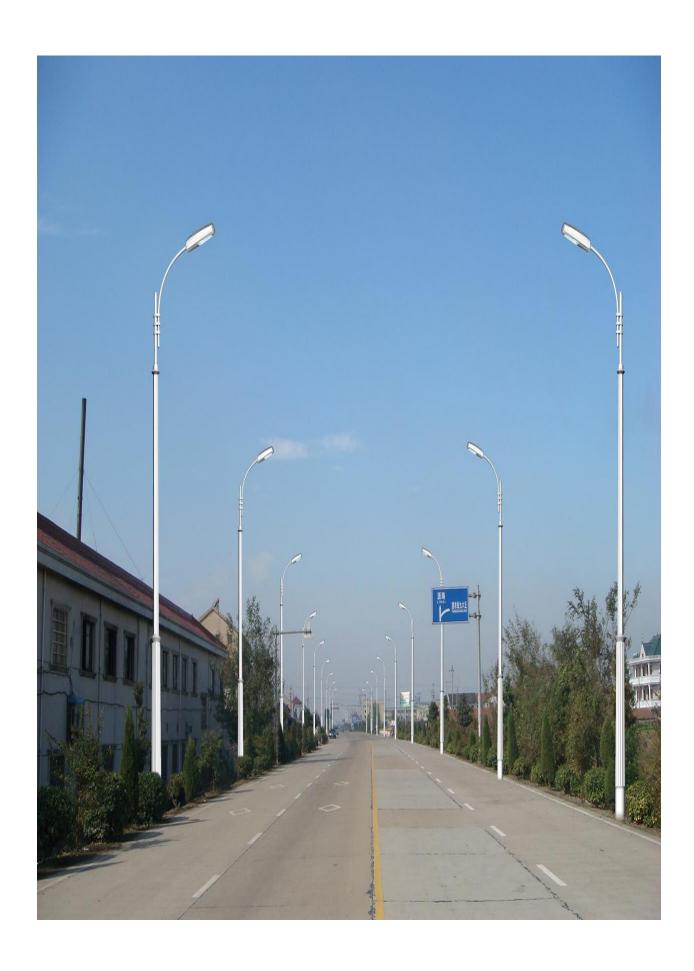

#### Steel Tubular (HT/LT line poles):

#### Features:

- Highly durable
- Give high performance at the clients end
- We provide customized Steel Tubular Poles as per the enquiry /drawings of the clients.
- Steel Tubular Poles are cut in square and reasonably straight, smooth and cylindrical manner.
- The poles are painted with black bituminous paint till the planting depth and remaining portion is painted with red oxide primer.
- The poles can be hot dip galvanized or painted as per the client's requirement.
- Uses: For L.T. / H.T. Power transmission lines and Street lighting's confirming to Indian standard 2713/80