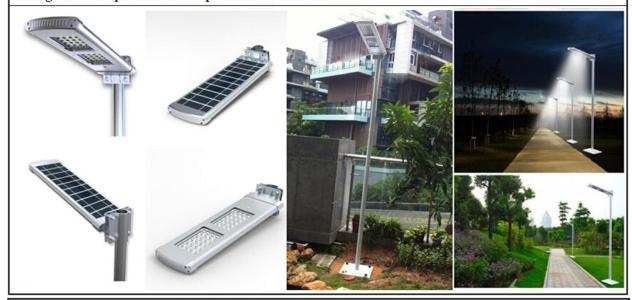

### ESL-16 Solar Integrate Street& Coutryard Light

1.48 LED total 1000 Lumens Extremely wide lighting Area

2.Can support 3 cloudy or raining days

3. Replacable Lithium battery

4.Intelligent Lighting mold: 12 hours Last lighting time + Motion Sensor lighting

5.Integrate Solar panel and LED panel with Bulid in Switch