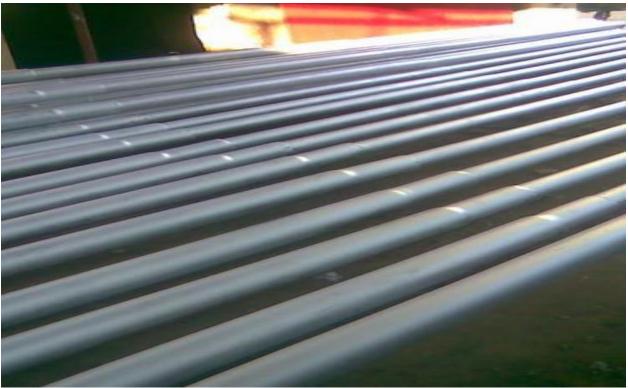

#### Steel Tubular (HT/LT line poles):

#### Features:

- Highly durable
- Give high performance at the clients end
- We provide customized Steel Tubular Poles as per the enquiry /drawings of the clients.
- Steel Tubular Poles are cut in square and reasonably straight, smooth and cylindrical manner.
- The poles are painted with black bituminous paint till the planting depth and remaining portion is painted with red oxide primer.
- The poles can be hot dip galvanized or painted as per the client's requirement.
- Uses: For L.T. / H.T. Power transmission lines and Street lighting's confirming to Indian standard 2713/80