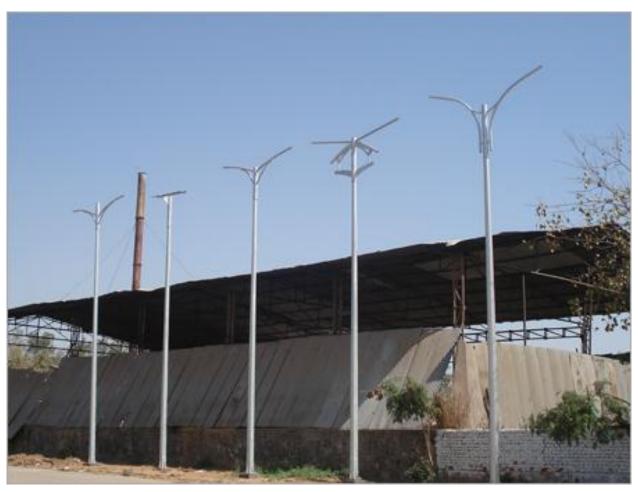

METAL CRAFT INDUSTRIES, a Nasik based firm, offering a variety of Lighting Poles, Pipes and Lines Materials. The variety of Lighting Poles Pipes and Lines Materials that we offer includes Tubular Poles (For Street Lighting & Transmition Lines), Solar Poles, Decorative Lighting Poles, Octagonal Poles, High Mast Poles, M.S/G.I. Pipes, Electric Poles, Line Materials etc. Our organization is showing a substantial growth since the time of its establishment in the year 2013. We are flourishing at a fast pace under the due guidance of our knowledgeable, Chairman Mr. RAHIL AHMED SIDDIQUE. We have also carved a niche for ourselves among the topmost Poles Suppliers in India.

#### **Conical Poles:**

Conical Poles are hollow polygonal poles having closely circular cross section at both ends and continuously uniformly tapered in shape. This pole are manufactured by giving circular shape to the sheet metal by pressing operations on bending machine, and then subsequently welded and fabricated as required. These poles are hot dip galvanized in single piece up to 13 mtrs length for anti corrosive and anti rush protection. The poles thus manufactured have a very high strength due to their shape in comparison to conventional Swaged poles.