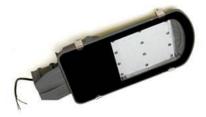

# 45Watt Street LED Light

### Specification

| Model No.       | 45Watt Street LED Light                          |  |
|-----------------|--------------------------------------------------|--|
| Size            | Length - 395mm<br>Width - 170mm<br>Height - 75mm |  |
| Wattage         | 45Watt                                           |  |
| Material        | Aluminium, Pressure Die Casting                  |  |
| Colour Temp (K) | 3000/4000/6500K                                  |  |
| Colour          | Grey                                             |  |
| Lumen           | 4600                                             |  |
| CRI             | 80                                               |  |