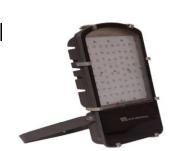

## **Flood Light Series**

| HLFL1-36W-3030  | 36W | Philips/Fulham OR Equivalent | CW/WW/NW | 3575  |
|-----------------|-----|------------------------------|----------|-------|
| HLFL1-50W-3030  | 50W | Philips/Fulham OR Equivalent | CW/WW/NW | 4263  |
|                 |     |                              |          |       |
| HLFL1-72W-3030  | 72W | Philips/Fulham OR Equivalent | CW/WW/NW | 6112  |
| HLFL1-90W 3030  | 90W | Philips/Fulham OR Equivalent | CW/WW/NW | 7951  |
| HLFL1-50W-OSLON | 50W | Philips/Fulham OR Equivalent | CW/WW/NW | 5833  |
| HLFL1-60W-OSLON | 60W | Philips/Fulham OR Equivalent | CW/WW/NW | 5095  |
| HLFL1-72W-OSLON | 72W | Philips/Fulham OR Equivalent | CW/WW/NW | 8156  |
| HLFL1-80W-OSLON | 80W | Philips/Fulham OR Equivalent | CW/WW/NW | 8713  |
| HLFL1-90W OSLON | 90W | Philips/Fulham OR Equivalent | CW/WW/NW | 10642 |