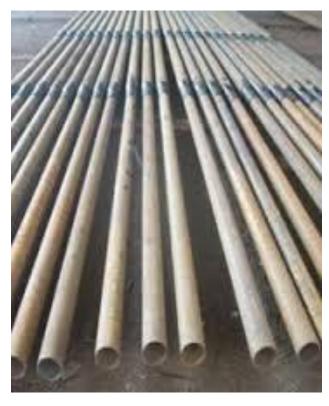

#### Steel Tubular (HT/LT line poles):

#### Features:

- Highly durable
- Give high performance at the clients end
- We provide customized Steel Tubular Poles as per the enquiry /drawings of the clients.
- Steel Tubular Poles are cut in square and reasonably straight, smooth and cylindrical manner.
- The poles are painted with black bituminous paint till the planting depth and remaining portion is painted with red oxide primer.
- The poles can be hot dip galvanized or painted as per the client's requirement.
- Uses: For L.T. / H.T. Power transmission lines and Street lighting's confirming to Indian standard 2713/80