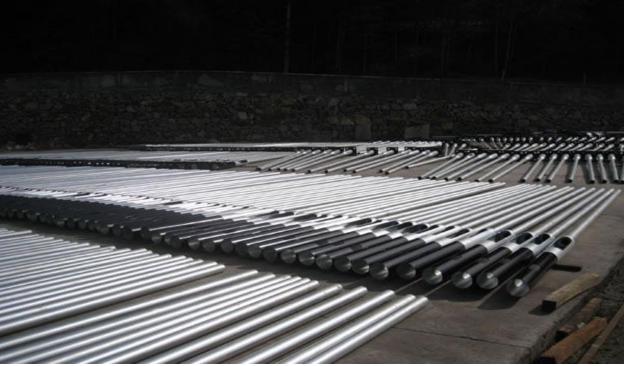

#### Steel Tubular (HT/LT line poles):

#### Features:

- Highly durable
- Give high performance at the clients end
- We provide customized Steel Tubular Poles as per the enquiry /drawings of the clients.
- Steel Tubular Poles are cut in square and reasonably straight, smooth and cylindrical manner.
- The poles are painted with black bituminous paint till the planting depth and remaining portion is painted with red oxide primer.
- The poles can be hot dip galvanized or painted as per the client's requirement.
- Uses: For L.T. / H.T. Power transmission lines and Street lighting's confirming to Indian standard 2713/80