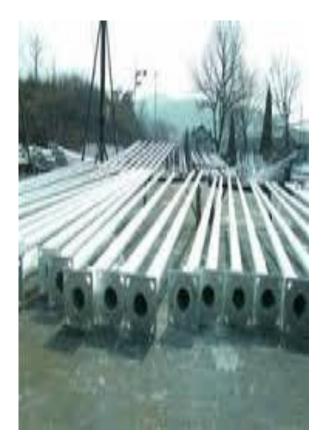

#### **Conical Poles:**

Conical Poles are hollow polygonal poles having closely circular cross section at both ends and continuously uniformly tapered in shape. This pole are manufactured by giving circular shape to the sheet metal by pressing operations on bending machine, and then subsequently welded and fabricated as required. These poles are hot dip galvanized in single piece up to 13 mtrs length for anti corrosive and anti rush protection. The poles thus manufactured have a very high strength due to their shape in comparison to conventional Swaged poles.

#### **Octagonal Pole:**

#### Features:

- Manufactured by press shaping of steel plates and welding them longitudinally
- Highly durable
- Available with in-built junction box and decorated brackets
- Octagonal Street Light Pole is duly tested so as to assure their impeccable quality
- Resistant to rust
- Are available in various sizes
- Can be availed as per the customer's specifications
- 1. Poles
- High mast
- Octangle poles
- Conical poles
- Solar Poles
- Swaged tubular poles
- HT/LT line poles
- Cables
- 2. Pipes and Tubes
- Round pipe (MS/ GI/ Seamless)
- Square pipe
- Rectangular
- Scaffolding
- 3. Lines Materials