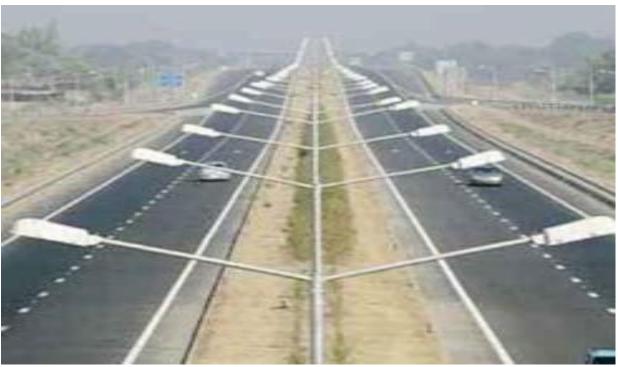

#### Steel Tubular (HT/LT line poles):

#### Features:

- Highly durable
- Give high performance at the clients end
- We provide customized Steel Tubular Poles as per the enquiry /drawings of the clients.
- Steel Tubular Poles are cut in square and reasonably straight, smooth and cylindrical manner.
- The poles are painted with black bituminous paint till the planting depth and remaining portion is painted with red oxide primer.
- The poles can be hot dip galvanized or painted as per the client's requirement.
- Uses: For L.T. / H.T. Power transmission lines and Street lighting's confirming to Indian standard 2713/80