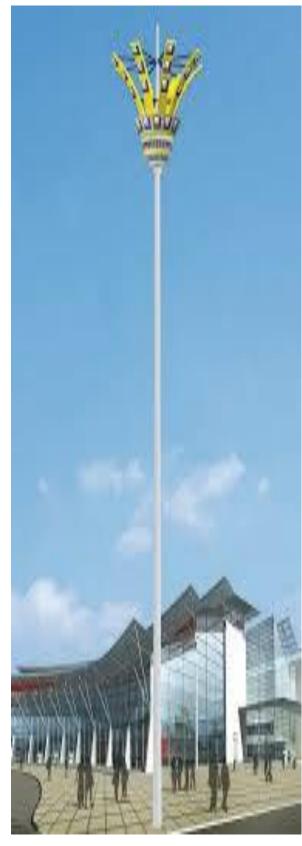

#### **High Mast:**

High masts are ideally suitable for the lighting of wide areas like sports ground, stadium, highways, highway interchanges, Airports, Harbors, opens parking lots etc. High masts are manufactured from 18 to 30 Meter or above height and are polygonal in shape with continuous tapered steel and electrical welded. The mast is an assembly of 2-4 shafts joined together by means of pressure over-lapping, section per section, rendering firm grip and are joined by telescopic slings. High masts are available with raising and lowering devices or with a fixed rectangular and tilted head frame