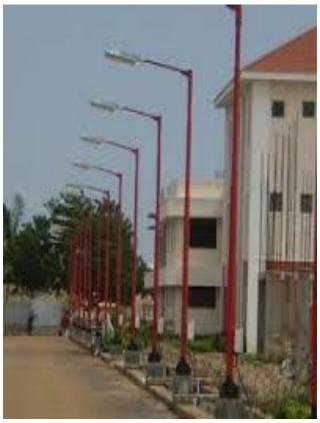

METAL CRAFT INDUSTRIES, a Nasik based firm, offering a variety of Lighting Poles, Pipes and Lines Materials. The variety of Lighting Poles Pipes and Lines Materials that we offer includes Tubular Poles (For Street Lighting & Transmition Lines), Solar Poles, Decorative Lighting Poles, Octagonal Poles, High Mast Poles, M.S/G.I. Pipes, Electric Poles, Line Materials etc. Our organization is showing a substantial growth since the time of its establishment in the year 2013. We are flourishing at a fast pace under the due guidance of our knowledgeable, Chairman Mr. RAHIL AHMED SIDDIQUE. We have also carved a niche for ourselves among the topmost Poles Suppliers in India.

#### **High Mast:**

High masts are ideally suitable for the lighting of wide areas like sports ground, stadium, highways, highway interchanges, Airports, Harbors, opens parking lots etc. High masts are manufactured from 18 to 30 Meter or above height and are polygonal in shape with continuous tapered steel and electrical welded. The mast is an assembly of 2-4 shafts joined together by means of pressure over-lapping, section per section, rendering firm grip and are joined by telescopic slings. High masts are available with raising and lowering devices or with a fixed rectangular and tilted head frame

#### Steel Tubular (HT/LT line poles):