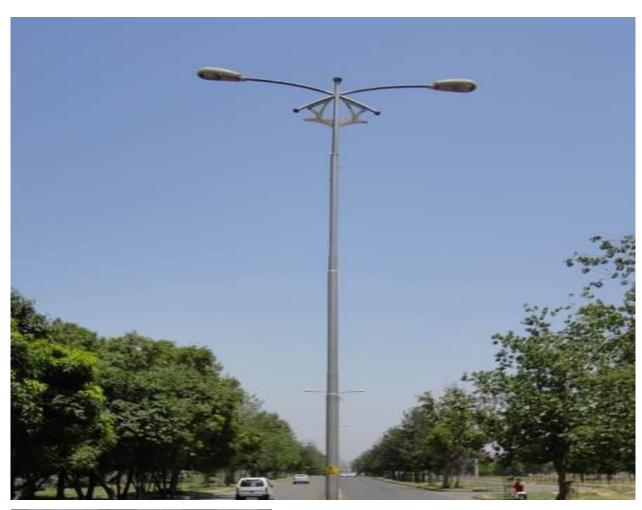

#### Steel Tubular (HT/LT line poles):

#### Features:

- Highly durable
- Give high performance at the clients end
- We provide customized Steel Tubular Poles as per the enquiry /drawings of the clients.
- Steel Tubular Poles are cut in square and reasonably straight, smooth and cylindrical manner.
- The poles are painted with black bituminous paint till the planting depth and remaining portion is painted with red oxide primer.
- The poles can be hot dip galvanized or painted as per the client's requirement.
- Uses: For L.T. / H.T. Power transmission lines and Street lighting's confirming to Indian standard 2713/80