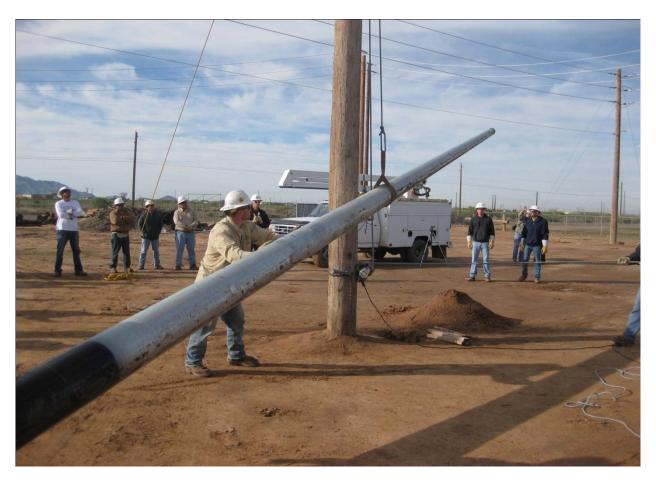

#### **High Mast:**

High masts are ideally suitable for the lighting of wide areas like sports ground, stadium, highways, highway interchanges, Airports, Harbors, opens parking lots etc. High masts are manufactured from 18 to 30 Meter or above height and are polygonal in shape with continuous tapered steel and electrical welded. The mast is an assembly of 2-4 shafts joined together by means of pressure over-lapping, section per section, rendering firm grip and are joined by telescopic slings. High masts are available with raising and lowering devices or with a fixed rectangular and tilted head frame

#### Steel Tubular (HT/LT line poles):

#### Features:

- Highly durable
- Give high performance at the clients end
- We provide customized Steel Tubular Poles as per the enquiry /drawings of the clients.
- Steel Tubular Poles are cut in square and reasonably straight, smooth and cylindrical manner.
- The poles are painted with black bituminous paint till the planting depth and remaining portion is painted with red oxide primer.
- The poles can be hot dip galvanized or painted as per the client's requirement.
- Uses: For L.T. / H.T. Power transmission lines and Street lighting's confirming to Indian standard 2713/80