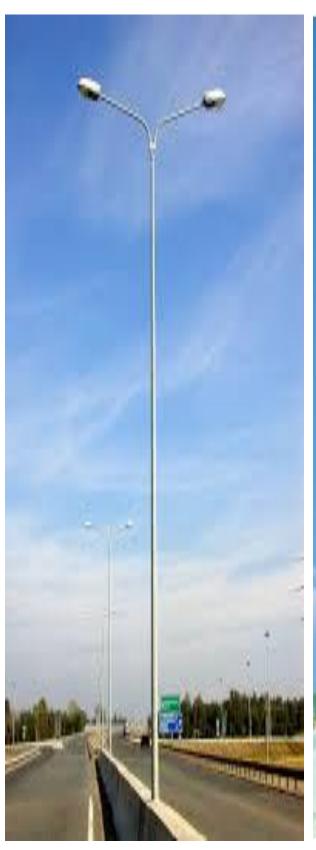

#### Steel Tubular (HT/LT line poles):

#### Features:

- Highly durable
- Give high performance at the clients end
- We provide customized Steel Tubular Poles as per the enquiry /drawings of the clients.
- Steel Tubular Poles are cut in square and reasonably straight, smooth and cylindrical manner.
- The poles are painted with black bituminous paint till the planting depth and remaining portion is painted with red oxide primer.
- The poles can be hot dip galvanized or painted as per the client's requirement.
- Uses: For L.T. / H.T. Power transmission lines and Street lighting's confirming to Indian standard 2713/80