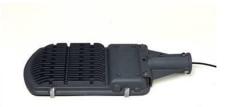

# 45Watt Street LED Light

### Specification

| Model No.       | 45Watt Street LED Light                          |  |
|-----------------|--------------------------------------------------|--|
| Size            | Length - 395mm<br>Width - 170mm<br>Height - 75mm |  |
| Wattage         | 45Watt                                           |  |
| Material        | Aluminium, Pressure Die Casting                  |  |
| Colour Temp (K) | 3000/4000/6500K                                  |  |
| Colour          | Grey                                             |  |
| Lumen           | 4600                                             |  |
| CRI             | 80                                               |  |