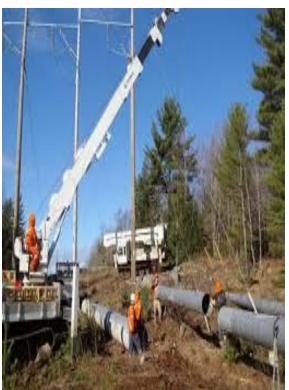

#### **High Mast:**

High masts are ideally suitable for the lighting of wide areas like sports ground, stadium, highways, highway interchanges, Airports, Harbors, opens parking lots etc. High masts are manufactured from 18 to 30 Meter or above height and are polygonal in shape with continuous tapered steel and electrical welded. The mast is an assembly of 2-4 shafts joined together by means of pressure over-lapping, section per section, rendering firm grip and are joined by telescopic slings. High masts are available with raising and lowering devices or with a fixed rectangular and tilted head frame