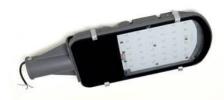

## 85Watt Street LED Light

### Specification

| Model No.       | 85 Watt Street LED Light                       |  |
|-----------------|------------------------------------------------|--|
| Size            | Length - 540<br>Width - 230mm<br>Height - 85mm |  |
| Wattage         | 85Watt                                         |  |
| Material        | Aluminium, Pressure Die Casting                |  |
| Colour Temp (K) | 3000/4000/6500K                                |  |
| Colour          | Grey                                           |  |
| Lumen           | 8600lm                                         |  |
| CRI             | 80                                             |  |