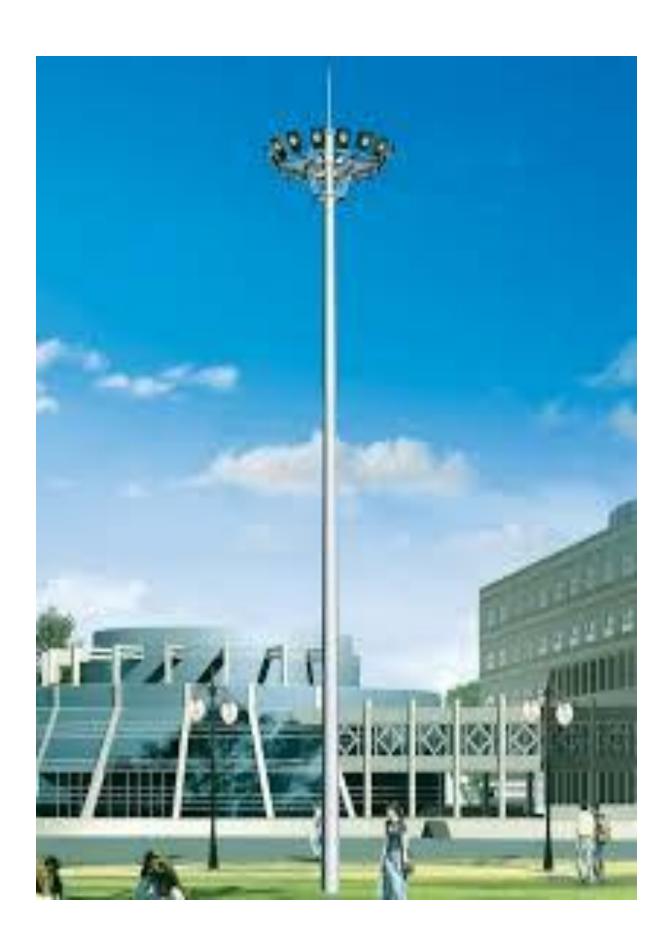

#### **High Mast:**

High masts are ideally suitable for the lighting of wide areas like sports ground, stadium, highways, highway interchanges, Airports, Harbors, opens parking lots etc. High masts are manufactured from 18 to 30 Meter or above height and are polygonal in shape with continuous tapered steel and electrical welded. The mast is an assembly of 2-4 shafts joined together by means of pressure over-lapping, section per section, rendering firm grip and are joined by telescopic slings. High masts are available with raising and lowering devices or with a fixed rectangular and tilted head frame