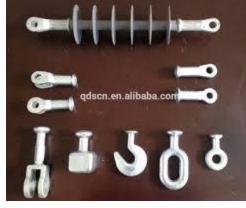

#### Features:

- Manufactured by press shaping of steel plates and welding them longitudinally
- Highly durable
- Available with in-built junction box and decorated brackets
- Octagonal Street Light Pole is duly tested so as to assure their impeccable quality
- Resistant to rust
- Are available in various sizes
- Can be availed as per the customer's specifications
- 1. Poles
- High mast
- Octangle poles
- Conical poles
- Solar Poles
- Swaged tubular poles
- HT/LT line poles
- Cables
- 2. Pipes and Tubes
- Round pipe (MS/ GI/ Seamless)
- Square pipe
- Rectangular
- Scaffolding
- 3. Lines Materials