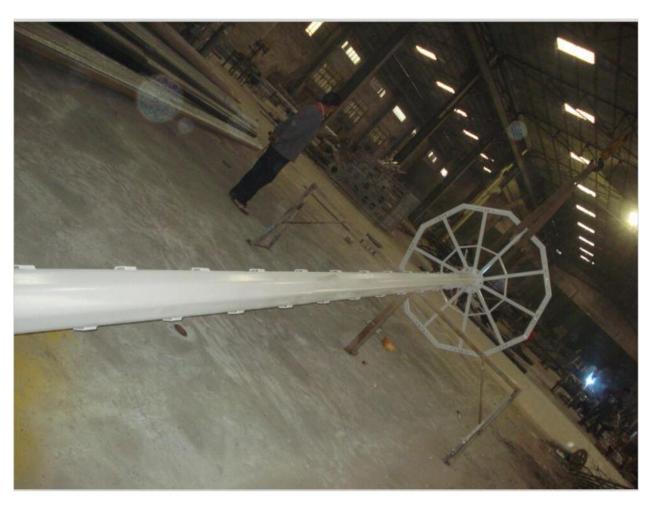

#### **Conical Poles:**

Conical Poles are hollow polygonal poles having closely circular cross section at both ends and continuously uniformly tapered in shape. This pole are manufactured by giving circular shape to the sheet metal by pressing operations on bending machine, and then subsequently welded and fabricated as required. These poles are hot dip galvanized in single piece up to 13 mtrs length for anti corrosive and anti rush protection. The poles thus manufactured have a very high strength due to their shape in comparison to conventional Swaged poles.

#### Features:

- Manufactured by press shaping of steel plates and welding them longitudinally
- Highly durable
- Available with in-built junction box and decorated brackets
- Octagonal Street Light Pole is duly tested so as to assure their impeccable quality
- Resistant to rust
- Are available in various sizes
- Can be availed as per the customer's specifications
- 1. Poles
- High mast
- Octangle poles
- Conical poles
- Solar Poles
- Swaged tubular poles
- HT/LT line poles
- Cables
- 2. Pipes and Tubes
- Round pipe (MS/ GI/ Seamless)
- Square pipe
- Rectangular
- Scaffolding
- 3. Lines Materials