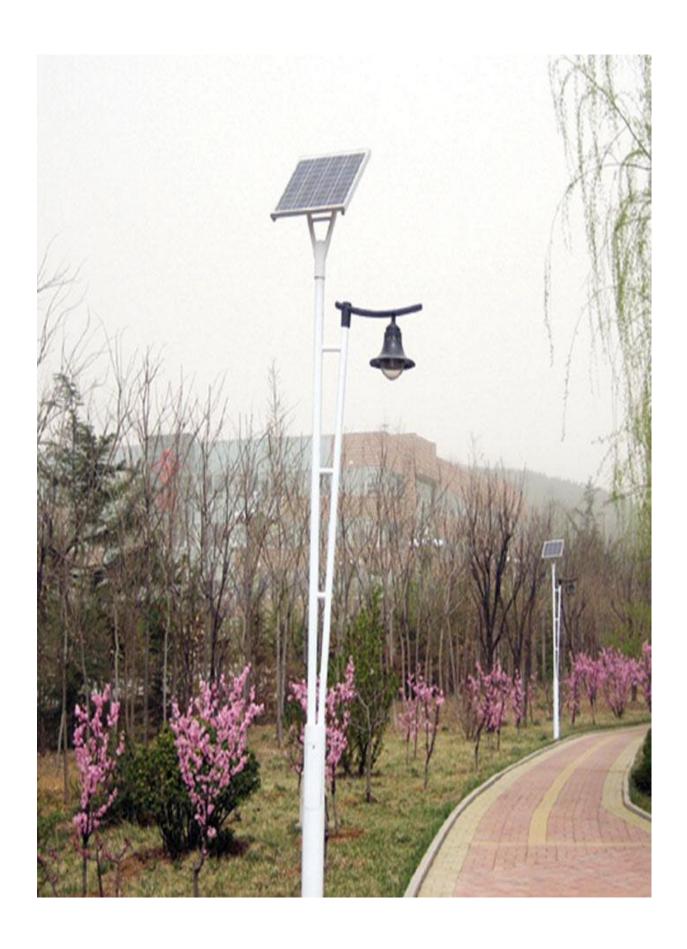

#### **Conical Poles:**

Conical Poles are hollow polygonal poles having closely circular cross section at both ends and continuously uniformly tapered in shape. This pole are manufactured by giving circular shape to the sheet metal by pressing operations on bending machine, and then subsequently welded and fabricated as required. These poles are hot dip galvanized in single piece up to 13 mtrs length for anti corrosive and anti rush protection. The poles thus manufactured have a very high strength due to their shape in comparison to conventional Swaged poles.