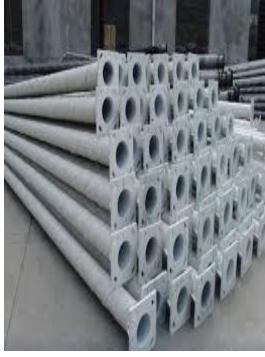

#### Steel Tubular (HT/LT line poles):

#### Features:

- Highly durable
- Give high performance at the clients end
- We provide customized Steel Tubular Poles as per the enquiry /drawings of the clients.
- Steel Tubular Poles are cut in square and reasonably straight, smooth and cylindrical manner.
- The poles are painted with black bituminous paint till the planting depth and remaining portion is painted with red oxide primer.
- The poles can be hot dip galvanized or painted as per the client's requirement.
- Uses: For L.T. / H.T. Power transmission lines and Street lighting's confirming to Indian standard 2713/80

#### **Conical Poles:**

Conical Poles are hollow polygonal poles having closely circular cross section at both ends and continuously uniformly tapered in shape. This pole are manufactured by giving circular shape to the sheet metal by pressing operations on bending machine, and then subsequently welded and fabricated as required. These poles are hot dip galvanized in single piece up to 13 mtrs length for anti corrosive and anti rush protection. The poles thus manufactured have a very high strength due to their shape in comparison to conventional Swaged poles.