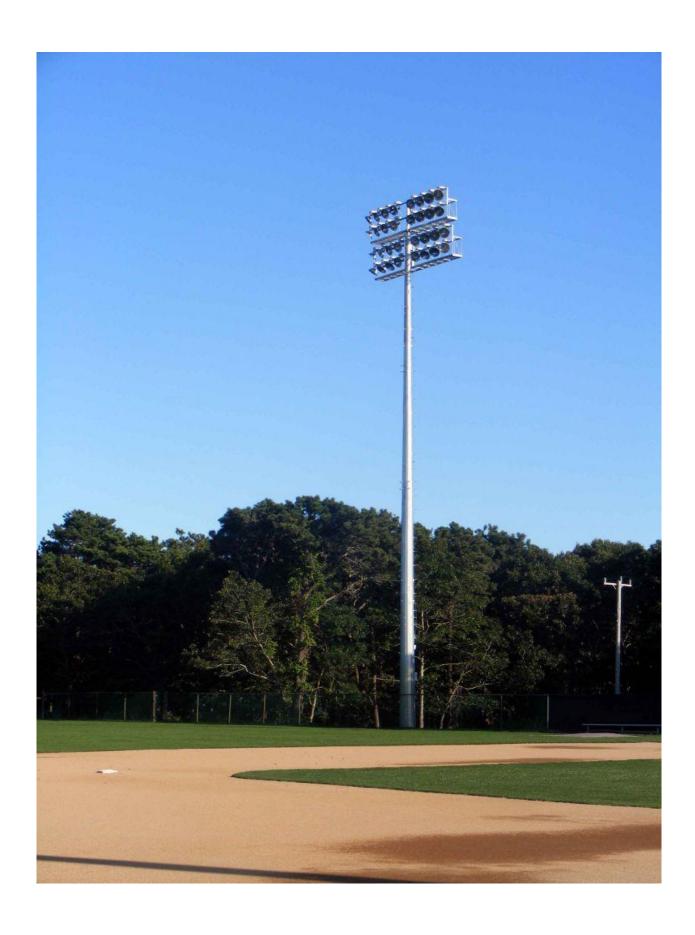

#### **High Mast:**

High masts are ideally suitable for the lighting of wide areas like sports ground, stadium, highways, highway interchanges, Airports, Harbors, opens parking lots etc. High masts are manufactured from 18 to 30 Meter or above height and are polygonal in shape with continuous tapered steel and electrical welded. The mast is an assembly of 2-4 shafts joined together by means of pressure over-lapping, section per section, rendering firm grip and are joined by telescopic slings. High masts are available with raising and lowering devices or with a fixed rectangular and tilted head frame