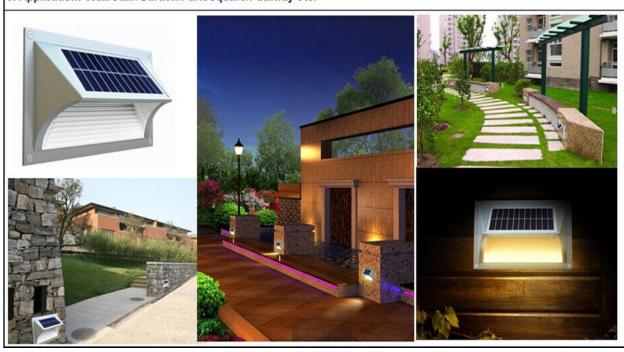

## ESL-06 Solar Step/Stair Light

- 1. Solar Warm LED light: Can support 3-4days lighting from Dusk to Dawn
- 2. Aluminum case and Waterproof IP65
- 3. Application: Wall/Stair/Garden/Park/Square/Pathway etc.