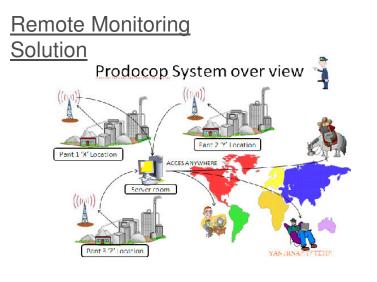

*

Automation

Process Control & Monitoring

□ Zig And Fixtures , Gauges

Material Handling systems

Customized Product development

Product Marketing

Component validation and testing





## **Automation**

- Industrial, Plant, Process Automation. (Process control systems / Process monitoring systems)
- **SPM** (Special purpose Machines)
- Robotics (Assembly And Test Equipment)
- Assembly Fixtures -Zigs And Fixtures , Gauges, System Interlock & Poka Systems.
- >Material Handling Systems and Conveyors.
- Existing instruments, test setup, machine automation (retrofit solutions)
- Lab view based Controls and automation systems
- PLC, SCADA, Embedded based instruments. Panel assembly and panel wiring.





### Industrial, Plant, Process Automation.





### Front End PC Software solution







## > SPM Customized systems and machinery

ELECTRICAL MOTORIZED AUTOMATION MACHINES





PNEUMATIC AUTOMATION MACHINE SOLUTIONS





PLC SCADA

Systems Solutions

<u>AUTOMATIC FEEDING</u> SYSTEMS





### Robotic arm and systems (under development)

### ROBOTIC ARM CUSTOMIZED SOLUTION



### ROBOTIC ARM FOR ASSEMBLY



SMALL ROBOTIC XY AXIS MATRIX SYSTEM











### PLC SCADA Embedded Systems

#### PLC SCADA Complete end to end solution



### SYSTEM HARDWARE



### Embedded Monitoring systems









### Conveyor systems





#### **ROLLER CONVEYOR**

CUSTOMIZED PVC LINK CONVEYOR









## Andon Display



Production Monitoring Display







LCD Based Monitoring Display





## Zigs and Fixtures



ALL KIND OF FIXTURE DESIGNING AND MANUFACTURING



#### SEMI AUTOMATIC ASSEMBLY