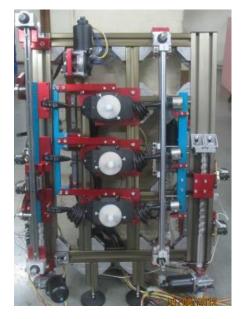

## Our successes stories Robotic combination switch reliability test system

### PATENT FILED NO. 105/MUM/2013 HMI Base System

List Of customers :

≻Tata Motors

> MindaRica

> Varroc Engg .

> Reliable Mechatronics.

# Our successes stories Robotic combination switch reliability test system

### PATENT FILED NO. 105/MUM/2013

**Features : Specifications** 

- >3 switch(same type)testing mechanism
- HMI based system
- ➢PLC control panel
- Load max 50Amp each switch
- Power supply for load 03v50amp
- Voltage drop tester for each point of switch contact (PANEL MOUNTED METER SIZE 90\*90)
   Operating Temperature rang -30Deg C to + 85 Deg C.