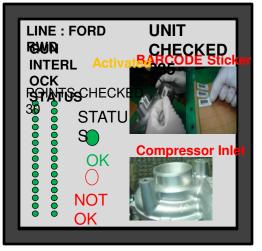

## Our successes stories Certified By General Motors QA Department Bangalore Visual Verification TQC (Touch Quality check ) System

#### List Of customers : > Honeywell Turbo Technology > TVS (Chennai) > Precision Cam shaft (EOU) > Windal Auto LTD.

#### Features

•System is to Mark & Verify all the specified visual points has been covered / checked as per sequence.

•Indication for each check point after checked.

•Foolproof system – even if any point is missed by operator it should arrest at in-house visual stage , should not pass to customer. (Interlock)

•System Can be used for multiple Product Line by selection , User friendly software easy to operate

•Data for checking can be modify online - Offline through customized software