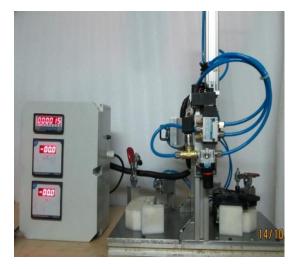

## Our successes stories Force measurement (Spring tension)

### Contact Force Testing Machine

#### List Of customers : ≻MindaRica

> Varroc Engg.

#### •Features :

- •Indigenized design.
- •PC Based Online testing.
- •Single point contact testing measurement.
- •Force range 0 to 400 gm.
- 1% Accuracy
- •Operating temperature normal environment +20 +50 Deg C.
- •Monitoring and data storage of each contact load measurement through PC (PC based system),
- Store history and faults data with alarm.
- •Monitoring parameters Force 0 gms. To 400 gms. ,
- $\rm I/P$  and O/P voltage 12v per operation single point at a time.
- •Count Number of operation and number of cycles/ parts done.
- •Total number of operation 5 contact points individually tested in one cycle/ part.
- Force Curve respect to contact graph provided