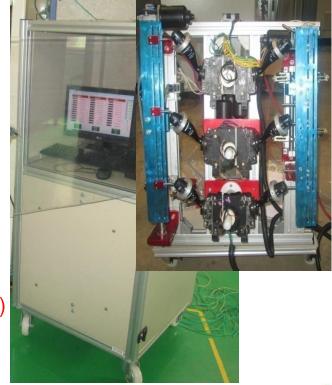

### Our successes stories

Robotic combination switch reliability test

System <u>PATENT FILED NO.</u> <u>105/MUM/2013</u>

PC BASED SYSTEM

- List Of customers :
- ≻Tata Motors
- > MindaRica
- > Varroc Engg .
- Reliable Mechatronics.

# Our successes stories Robotic combination switch reliability test system PC BASED SYSTEM

### PATENT FILED NO. 105/MUM/2013

**Features : Specifications** 

- >3 switch(same type)testing mechanism
- PC based system
- PLC control panel
- Encoder based system for more accuracy
- Load max 50a each switch
- Power supply for load 03v50amp

 Voltage drop tester for each point of switch contact (PANEL MOUNTED METER SIZE 90\*90)
 Operating Temperature rang -30Deg C to + 85 Deg C.