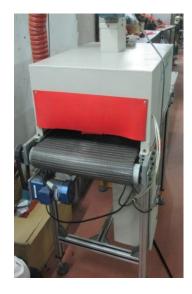

## Our successes stories Automatic heat shrink chamber

**Features : Specifications** 

- Temperature range 20DegC to 400DegC
- IR Heater used for instant and fast heating
- System to reduce process time
- Save Electricity
- Increase production

List Of customers :

- **>Essem Shrinisons Pune.**
- Essem Shrinisons Rudrapur.
- Neptune Enterprises
- $\succ$  Star Engg .

Our successes stori
Seutral switch endurance test rig with hot oil bath

**Features : Specifications** 