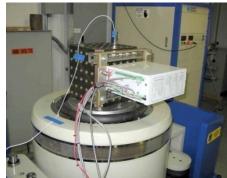

### Facility

Environmental testing

- Thermal Shock
- Accelerated life testing
- Vibration test with environmental temperature -40°C to +120°C
- Cyclic environmental testing Hot chamber
- Cold Chamber
- Dust test
- Water spray test
- Vibration test
- Salt spray