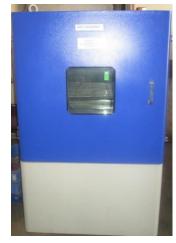

### Facility

Environmental testing

- Thermal Shock
- Accelerated life testing
- Vibration test with environmental temperature -40°C to +120°C
- Cyclic environmental testing Hot chamber
- Cold Chamber
- Dust test
- Water spray test
- Vibration test
- Salt spray