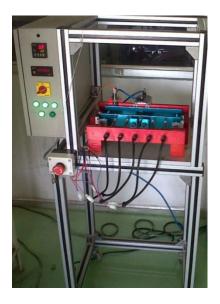

### Our successes stories

Robotic combination switch reliability test

System <u>PATENT FILED NO.</u> <u>105/MUM/2013</u>

PC BASED SYSTEM

- List Of customers :
- ≻Tata Motors
- > MindaRica
- > Varroc Engg .
- Reliable Mechatronics.

# Our successes stories Robotic combination switch reliability test system PC BASED SYSTEM