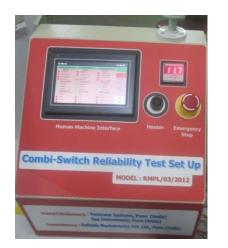

## Our successes stories Robotic combination switch reliability test system

### PATENT FILED NO. 105/MUM/2013 HMI Base System

List Of customers :

≻Tata Motors

> MindaRica

> Varroc Engg .

> Reliable Mechatronics.

# Our successes stories Robotic combination switch reliability test system

### PATENT FILED NO. 105/MUM/2013

**Features : Specifications** 

- >3 switch(same type)testing mechanism
- HMI based system
- ➢PLC control panel
- Load max 50Amp each switch
- Power supply for load 03v50amp
- Voltage drop tester for each point of switch contact (PANEL MOUNTED METER SIZE 90\*90)
   Operating Temperature rang -30Deg C to + 85 Deg C.