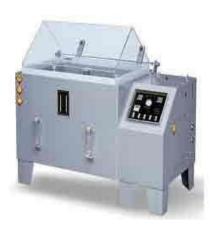

### Facility

Environmental testing

- Thermal Shock
- Accelerated life testing
- Vibration test with environmental temperature -40°C to +120°C
- Cyclic environmental testing Hot chamber
- Cold Chamber
- Dust test
- Water spray test
- Vibration test
- Salt spray