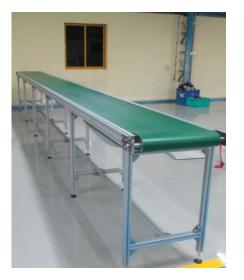

## Our successes stories 25 / 40 feet motorized conveyor systems

### List Of customers :

- Essem Shrinisons
- RD Electronics
- Reliable Mechatronics
- Neptune Enterprises
- •Features :
- •Indigenized Electro mechanical design.
- Motorized conveyor
- Speed Adjustment .
- length 42 Feet (As per Requirement can be made)
- Width 500mm (As per Requirement can be made)