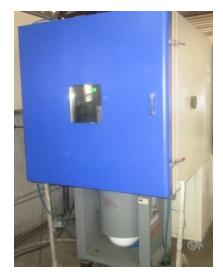

### Facility

Environmental testing

- Thermal Shock
- Accelerated life testing
- Vibration test with environmental temperature -40°C to +120°C
- Cyclic environmental testing Hot chamber
- Cold Chamber
- Dust test
- Water spray test
- Vibration test
- Salt spray