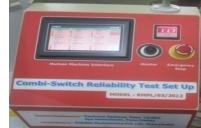

## Our successes stories Robotic combination switch reliability test system

# Our successes stories Robotic combination switch reliability test system

### PATENT FILED NO. 105/MUM/2013

**Features : Specifications** 

- >3 switch(same type)testing mechanism
- HMI based system
- ➢PLC control panel
- Load max 50Amp each switch
- Power supply for load 03v50amp
- Voltage drop tester for each point of switch contact (PANEL MOUNTED METER SIZE 90\*90)
   Operating Temperature rang -30Deg C to + 85 Deg C.