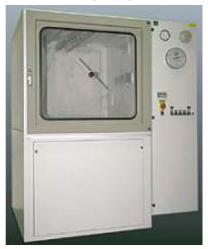

### Facility

Environmental testing

- Thermal Shock
- Accelerated life testing
- Vibration test with environmental temperature -40°C to +120°C
- Cyclic environmental testing Hot chamber
- Cold Chamber
- Dust test
- Water spray test
- Vibration test
- Salt spray

## Testing And Validation Facilities List Of Equipments

Environmental chamber 3 axis vibration system

Cold chamber

Salt Spray Chamber