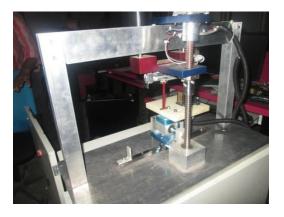

## Our successes stories Force measurement (Spring tension)

Endurance (Fatigue) Testing Machine

- •Features of Test Rig :
- •Indigenized Electro mechanical design.
- •Spring OD can be checked Min 2 mm Max 50 mm
- •Spring Length can be checked Min 5mm Max 200 mm
- •Spring load 5 gm Min up to 5000 gm
- •Number of cycles set at a time Max 5 Lac
- •Cycle Per Min 100 Max
- •Detachable load cell (disassembly of load cell)
- •Number of cycle display to be provided
- •Spring adjustable displacement
- •Maximum 10 spring to be test at a time
- •Load digital display
- •Displacement Physical display (Mechanical)
- •Cycle hold time programming MIN & MAX
- PLC , HMI based system (PC based optional)