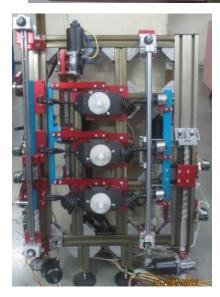

# Our successes stories Robotic combination switch reliability test system

### PATENT FILED NO. 105/MUM/2013

**Features : Specifications** 

- >3 switch(same type)testing mechanism
- HMI based system
- ➢PLC control panel
- Load max 50Amp each switch
- Power supply for load 03v50amp
- Voltage drop tester for each point of switch contact (PANEL MOUNTED METER SIZE 90\*90)
   Operating Temperature rang -30Deg C to + 85 Deg C.

### PATENT FILED NO. 105/MUM/2013

**Features : Specifications** 

- >3 switch(same type)testing mechanism
- PC based system
- PLC control panel
- Encoder based system for more accuracy
- Load max 50a each switch
- Power supply for load 03v50amp

 Voltage drop tester for each point of switch contact (PANEL MOUNTED METER SIZE 90\*90)
 Operating Temperature rang -30Deg C to + 85 Deg C.