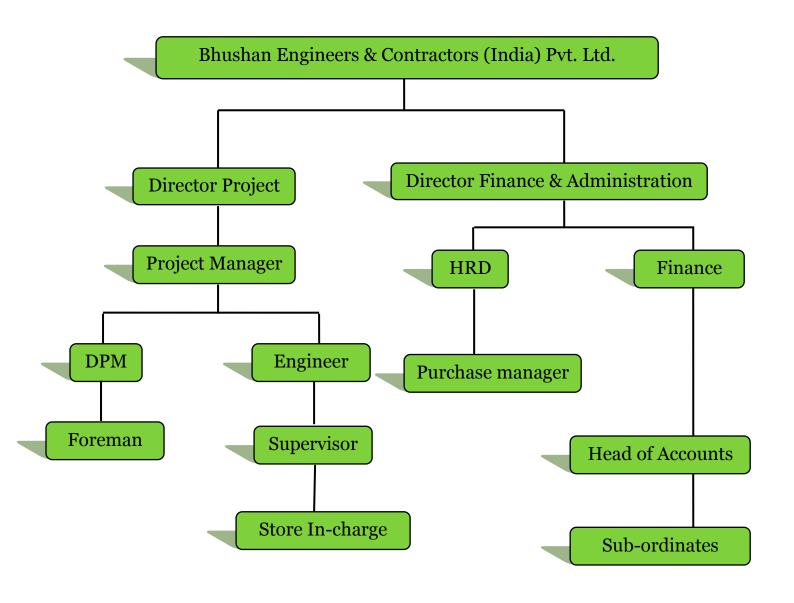

#### BASIC INFORMATION

1. Name of the Organization M/s BHUSHAN ENGINEERS & CONTRACTORS (INDIA) PVT. LTD.

2. Address Regd. Office: D - 302, 3<sup>rd</sup> Floor,

Sushant Shopping Arcade, Sushant Lok-1,

Gurgaon 122001 (Haryana).

3. Contact Information's

I. Mobile M - +91-981 8213 893, 8588821895

II. Landline No. 0124-4086383

III. Email. info@bhushanengineers.inIV. Website www.bhushanengineers.in

4. Year of Establishment M/s Bhushan Engineers & Contractors (India) Pvt. Ltd.

(Certificate of incorporation enclosed)

5. Status of organization Private Limited Company

6. Field of Specialization Residential, Housing, Industrial, Institutional & Commercial

Constructions

7. Income Tax / Pan number AAFCB0201L

8. TAN No. RTKB04802A

9. Service Tax No. AAFCB0201LSD001

10 Provident Fund No. GNGGN0033112000

11. Establishment No. PSA/REG/GGN/LI-GGN-3-7/0091639

12. TIN No. (Uttar Pradesh) 09666110580C

13. TIN No. (HARYANA) 06561834111

14. Name Of Bankers Axis Bank Ltd

Udyog Vihar Phase- IV, Gurgaon

15. Statutory obligations All formalities maintained