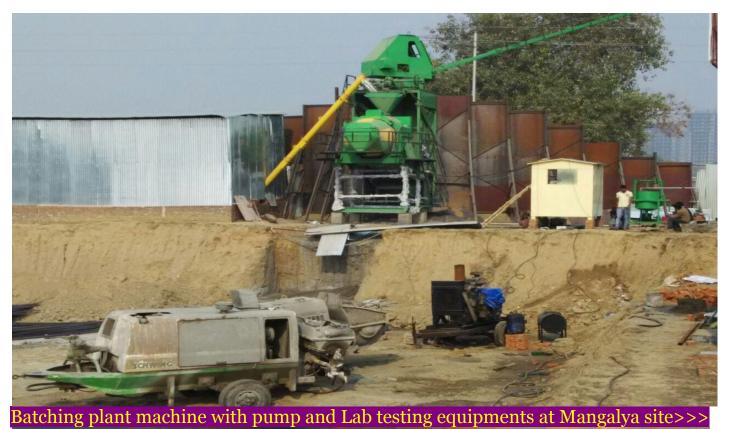

### Project Just Started at G. Noida for Mangalya Developers, Sector – 1, G.Noida>>>

## MANGALYA SITE AT GREATER NOIDA, SECTOR - 1

butching plant machine with pump and but testing equipments at mangarya site.