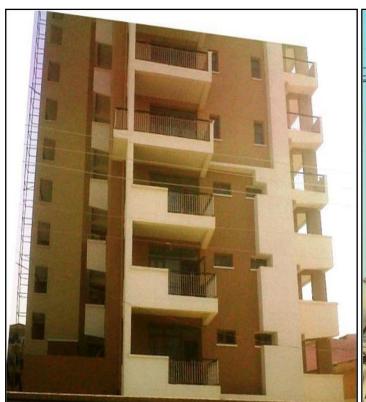

### Details of Completed Projects at a Glance

| SI No | Project Name                         | Total value  | Status      | Location            |
|-------|--------------------------------------|--------------|-------------|---------------------|
| 1.    | Construction of 23 Dwelling Units    | Rs.6 Cr      | Handed Over | Sec-31, Gurgaon     |
|       | Comprising of (S+12)                 |              |             |                     |
|       | For M/s Navketan Group housing       |              |             |                     |
|       | Society ltd (CBI Officers)           |              |             |                     |
| 2.    | Dr. Bhim Rao Ambedkar Multi          | Rs. 12.5 Cr. | Handed Over | Noida Sec-30        |
|       | Specialty (Food Court & Nursing      |              |             |                     |
|       | Building Hospital (G+9)              |              |             |                     |
| 3.    | Construction of School Building for  | Rs.5.23 Cr.  | Handed Over | Sec-27, Gurgaon     |
|       | Golden Future society having         |              |             |                     |
|       | approximate area of 33000 Sft.       |              |             |                     |
| 4.    | Construction / Extension of Green    | Rs. 6.5 Cr.  | Handed Over | Sector – 9, Gurgaon |
|       | wood Public School having an area of |              |             |                     |
|       | approx 53500 sq.ft with all the      |              |             |                     |
|       | finishing and the structure work.    |              |             |                     |
| 5.    | Construction of 17 Dwelling Units    | Rs. 1.25 Cr. | Handed Over | New Palam Vihar     |
|       | "Dhanwanti Towers" of (G+4) storied  |              |             | Gurgaon.            |
|       | building of area 14000 Sqft.         |              |             |                     |
| 6.    | Construction of Builder floor (G+3)  | Rs. 1.09 Cr. | Handed Over | Palam Vihar Extn,   |
|       | Floors of approximate area around    |              |             | Gurgaon.            |
|       | 14000 Sqft                           |              |             |                     |
| 7.    | Construction of IT Building          | Rs.4 Cr.     | Handed Over | Sec-16 Gurgaon      |
|       | Approx. Area 22000 Sqft              |              |             |                     |
| 8.    | Construction of Mr. Chaddha (DGP)    | Rs.1.78 Cr.  | Handed Over | South city –II,     |
|       | Punjab Designer Residential Kothi    |              |             | Gurgaon             |
|       | approximate area 11000 Sqft          |              |             |                     |
| 9.    | Construction of 80 Dwelling Units    | 5.23 Cr.     | Handed Over | Sukhrali Enclave    |
|       | with Basement "Sukh Apartment" of    |              |             | ,Gurgaon            |
|       | Approximate Area 65000 Sqft.         |              |             |                     |
|       |                                      |              |             |                     |

## Details of Current Projects at a Glance

| SI No | Project Name                                   | Total value         | Status      | Location             |
|-------|------------------------------------------------|---------------------|-------------|----------------------|
| 1.    | Construction of 2 Nos. Towers (26              | Rs. 30 Cr. (Approx) | In Progress | GC-12, Sec-16C,      |
|       | storied with double basement) 12 <sup>th</sup> |                     |             | Noida Ext.           |
|       | Avenue In Gaur City -2                         |                     |             |                      |
| 2.    | Construction of 4 Nos. 20 floor                | Rs.36 Cr. (Approx)  | In Progress | GH - 3E, Sec-16C,    |
|       | multistoried Towers having double              |                     |             | Noida Ext.           |
|       | basement for "CASA WOOD STOCK"                 |                     |             |                      |
|       | for Uppal's white house                        |                     |             |                      |
| 3.    | Construction of 2 Nos. Towers (Type            | Rs. 16 Cr.          | In Progress | GH-01-E, Sector-     |
|       | II & Type III) (23 storied with double         |                     |             | 16, Greater Noida,   |
|       | basement) - BS Buildtech "Vaibhav              |                     |             | West U.P.            |
|       | Heritage City"                                 |                     |             |                      |
| 4.    | Construction of 2 Nos. Towers (Type            | Rs. 26 Cr.          | In Progress | Plot No. 16F, Sector |
|       | II & Type III) (G+23 storied with              |                     |             | – 1, Greater Noida   |
|       | double basement) – Mangalya                    |                     |             | (West)               |
|       | Buildtech                                      |                     |             |                      |