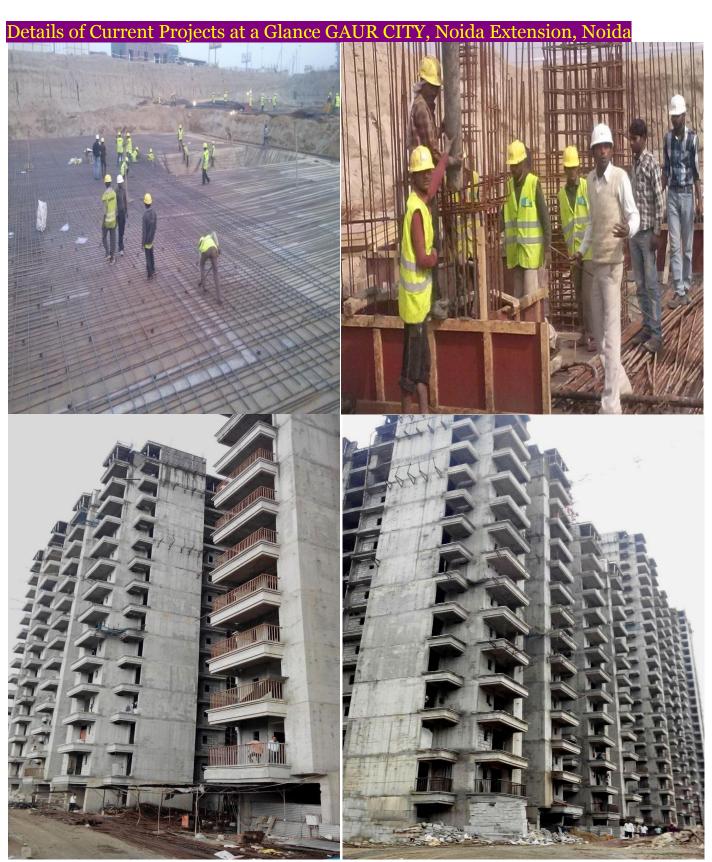

## Details of Current Projects at a Glance

| SI No | Project Name                                   | Total value         | Status      | Location             |
|-------|------------------------------------------------|---------------------|-------------|----------------------|
| 1.    | Construction of 2 Nos. Towers (26              | Rs. 30 Cr. (Approx) | In Progress | GC-12, Sec-16C,      |
|       | storied with double basement) 12 <sup>th</sup> |                     |             | Noida Ext.           |
|       | Avenue In Gaur City -2                         |                     |             |                      |
| 2.    | Construction of 4 Nos. 20 floor                | Rs.36 Cr. (Approx)  | In Progress | GH - 3E, Sec-16C,    |
|       | multistoried Towers having double              |                     |             | Noida Ext.           |
|       | basement for "CASA WOOD STOCK"                 |                     |             |                      |
|       | for Uppal's white house                        |                     |             |                      |
| 3.    | Construction of 2 Nos. Towers (Type            | Rs. 16 Cr.          | In Progress | GH-01-E, Sector-     |
|       | II & Type III) (23 storied with double         |                     |             | 16, Greater Noida,   |
|       | basement) - BS Buildtech "Vaibhav              |                     |             | West U.P.            |
|       | Heritage City"                                 |                     |             |                      |
| 4.    | Construction of 2 Nos. Towers (Type            | Rs. 26 Cr.          | In Progress | Plot No. 16F, Sector |
|       | II & Type III) (G+23 storied with              |                     |             | – 1, Greater Noida   |
|       | double basement) – Mangalya                    |                     |             | (West)               |
|       | Buildtech                                      |                     |             |                      |

Some photograph of Finishing work which is in progress at Gaur city Project