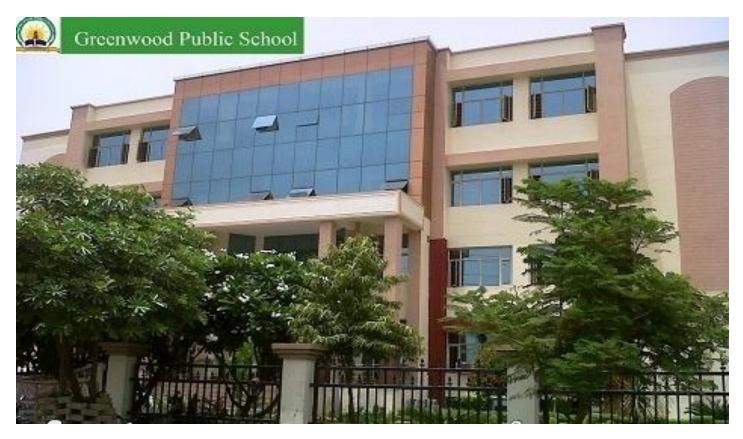

### Details of Completed Projects at a Glance

| SI No | Project Name                         | Total value  | Status      | Location            |
|-------|--------------------------------------|--------------|-------------|---------------------|
| 1.    | Construction of 23 Dwelling Units    | Rs.6 Cr      | Handed Over | Sec-31, Gurgaon     |
|       | Comprising of (S+12)                 |              |             |                     |
|       | For M/s Navketan Group housing       |              |             |                     |
|       | Society ltd (CBI Officers)           |              |             |                     |
| 2.    | Dr. Bhim Rao Ambedkar Multi          | Rs. 12.5 Cr. | Handed Over | Noida Sec-30        |
|       | Specialty (Food Court & Nursing      |              |             |                     |
|       | Building Hospital (G+9)              |              |             |                     |
| 3.    | Construction of School Building for  | Rs.5.23 Cr.  | Handed Over | Sec-27, Gurgaon     |
|       | Golden Future society having         |              |             |                     |
|       | approximate area of 33000 Sft.       |              |             |                     |
| 4.    | Construction / Extension of Green    | Rs. 6.5 Cr.  | Handed Over | Sector – 9, Gurgaon |
|       | wood Public School having an area of |              |             |                     |
|       | approx 53500 sq.ft with all the      |              |             |                     |
|       | finishing and the structure work.    |              |             |                     |
| 5.    | Construction of 17 Dwelling Units    | Rs. 1.25 Cr. | Handed Over | New Palam Vihar     |
|       | "Dhanwanti Towers" of (G+4) storied  |              |             | Gurgaon.            |
|       | building of area 14000 Sqft.         |              |             |                     |
| 6.    | Construction of Builder floor (G+3)  | Rs. 1.09 Cr. | Handed Over | Palam Vihar Extn,   |
|       | Floors of approximate area around    |              |             | Gurgaon.            |
|       | 14000 Sqft                           |              |             |                     |
| 7.    | Construction of IT Building          | Rs.4 Cr.     | Handed Over | Sec-16 Gurgaon      |
|       | Approx. Area 22000 Sqft              |              |             |                     |
| 8.    | Construction of Mr. Chaddha (DGP)    | Rs.1.78 Cr.  | Handed Over | South city –II,     |
|       | Punjab Designer Residential Kothi    |              |             | Gurgaon             |
|       | approximate area 11000 Sqft          |              |             |                     |
| 9.    | Construction of 80 Dwelling Units    | 5.23 Cr.     | Handed Over | Sukhrali Enclave    |
|       | with Basement "Sukh Apartment" of    |              |             | ,Gurgaon            |
|       | Approximate Area 65000 Sqft.         |              |             |                     |
|       |                                      |              |             |                     |