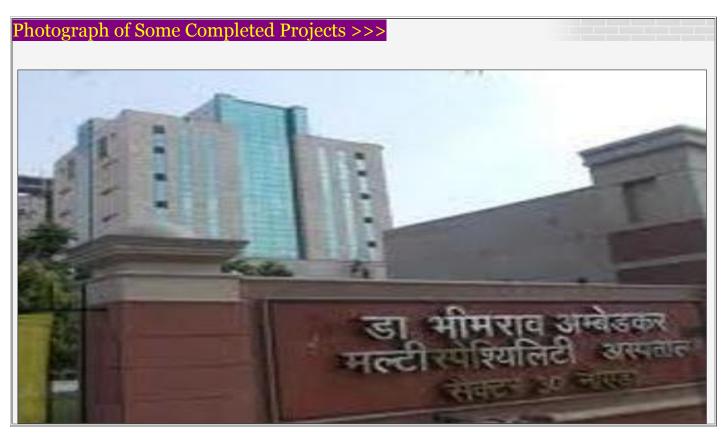

### Details of Completed Projects at a Glance

| SI No | Project Name                         | Total value  | Status      | Location            |
|-------|--------------------------------------|--------------|-------------|---------------------|
| 1.    | Construction of 23 Dwelling Units    | Rs.6 Cr      | Handed Over | Sec-31, Gurgaon     |
|       | Comprising of (S+12)                 |              |             |                     |
|       | For M/s Navketan Group housing       |              |             |                     |
|       | Society ltd (CBI Officers)           |              |             |                     |
| 2.    | Dr. Bhim Rao Ambedkar Multi          | Rs. 12.5 Cr. | Handed Over | Noida Sec-30        |
|       | Specialty (Food Court & Nursing      |              |             |                     |
|       | Building Hospital (G+9)              |              |             |                     |
| 3.    | Construction of School Building for  | Rs.5.23 Cr.  | Handed Over | Sec-27, Gurgaon     |
|       | Golden Future society having         |              |             |                     |
|       | approximate area of 33000 Sft.       |              |             |                     |
| 4.    | Construction / Extension of Green    | Rs. 6.5 Cr.  | Handed Over | Sector – 9, Gurgaon |
|       | wood Public School having an area of |              |             |                     |
|       | approx 53500 sq.ft with all the      |              |             |                     |
|       | finishing and the structure work.    |              |             |                     |
| 5.    | Construction of 17 Dwelling Units    | Rs. 1.25 Cr. | Handed Over | New Palam Vihar     |
|       | "Dhanwanti Towers" of (G+4) storied  |              |             | Gurgaon.            |
|       | building of area 14000 Sqft.         |              |             |                     |
| 6.    | Construction of Builder floor (G+3)  | Rs. 1.09 Cr. | Handed Over | Palam Vihar Extn,   |
|       | Floors of approximate area around    |              |             | Gurgaon.            |
|       | 14000 Sqft                           |              |             |                     |
| 7.    | Construction of IT Building          | Rs.4 Cr.     | Handed Over | Sec-16 Gurgaon      |
|       | Approx. Area 22000 Sqft              |              |             |                     |
| 8.    | Construction of Mr. Chaddha (DGP)    | Rs.1.78 Cr.  | Handed Over | South city –II,     |
|       | Punjab Designer Residential Kothi    |              |             | Gurgaon             |
|       | approximate area 11000 Sqft          |              |             |                     |
| 9.    | Construction of 80 Dwelling Units    | 5.23 Cr.     | Handed Over | Sukhrali Enclave    |
|       | with Basement "Sukh Apartment" of    |              |             | ,Gurgaon            |
|       | Approximate Area 65000 Sqft.         |              |             |                     |
|       |                                      |              |             |                     |