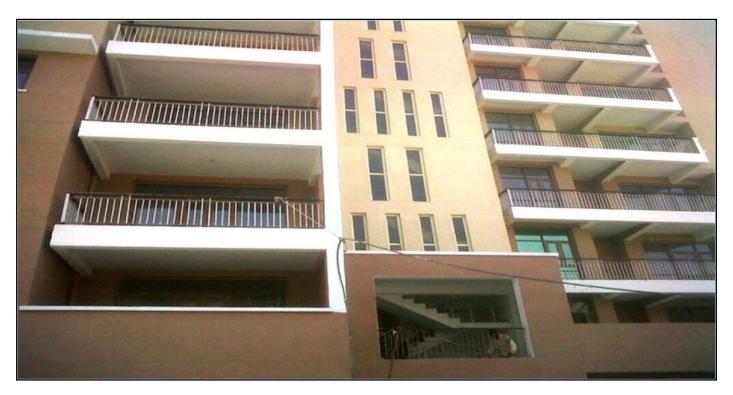

### Details of Completed Projects at a Glance

| SI No | Project Name                         | Total value  | Status      | Location            |
|-------|--------------------------------------|--------------|-------------|---------------------|
| 1.    | Construction of 23 Dwelling Units    | Rs.6 Cr      | Handed Over | Sec-31, Gurgaon     |
|       | Comprising of (S+12)                 |              |             |                     |
|       | For M/s Navketan Group housing       |              |             |                     |
|       | Society ltd (CBI Officers)           |              |             |                     |
| 2.    | Dr. Bhim Rao Ambedkar Multi          | Rs. 12.5 Cr. | Handed Over | Noida Sec-30        |
|       | Specialty (Food Court & Nursing      |              |             |                     |
|       | Building Hospital (G+9)              |              |             |                     |
| 3.    | Construction of School Building for  | Rs.5.23 Cr.  | Handed Over | Sec-27, Gurgaon     |
|       | Golden Future society having         |              |             |                     |
|       | approximate area of 33000 Sft.       |              |             |                     |
| 4.    | Construction / Extension of Green    | Rs. 6.5 Cr.  | Handed Over | Sector – 9, Gurgaon |
|       | wood Public School having an area of |              |             |                     |
|       | approx 53500 sq.ft with all the      |              |             |                     |
|       | finishing and the structure work.    |              |             |                     |
| 5.    | Construction of 17 Dwelling Units    | Rs. 1.25 Cr. | Handed Over | New Palam Vihar     |
|       | "Dhanwanti Towers" of (G+4) storied  |              |             | Gurgaon.            |
|       | building of area 14000 Sqft.         |              |             |                     |
| 6.    | Construction of Builder floor (G+3)  | Rs. 1.09 Cr. | Handed Over | Palam Vihar Extn,   |
|       | Floors of approximate area around    |              |             | Gurgaon.            |
|       | 14000 Sqft                           |              |             |                     |
| 7.    | Construction of IT Building          | Rs.4 Cr.     | Handed Over | Sec-16 Gurgaon      |
|       | Approx. Area 22000 Sqft              |              |             |                     |
| 8.    | Construction of Mr. Chaddha (DGP)    | Rs.1.78 Cr.  | Handed Over | South city –II,     |
|       | Punjab Designer Residential Kothi    |              |             | Gurgaon             |
|       | approximate area 11000 Sqft          |              |             |                     |
| 9.    | Construction of 80 Dwelling Units    | 5.23 Cr.     | Handed Over | Sukhrali Enclave    |
|       | with Basement "Sukh Apartment" of    |              |             | ,Gurgaon            |
|       | Approximate Area 65000 Sqft.         |              |             |                     |
|       |                                      |              |             |                     |

## Details of Current Projects at a Glance

| SI No | Project Name                                   | Total value         | Status      | Location             |
|-------|------------------------------------------------|---------------------|-------------|----------------------|
| 1.    | Construction of 2 Nos. Towers (26              | Rs. 30 Cr. (Approx) | In Progress | GC-12, Sec-16C,      |
|       | storied with double basement) 12 <sup>th</sup> |                     |             | Noida Ext.           |
|       | Avenue In Gaur City -2                         |                     |             |                      |
| 2.    | Construction of 4 Nos. 20 floor                | Rs.36 Cr. (Approx)  | In Progress | GH - 3E, Sec-16C,    |
|       | multistoried Towers having double              |                     |             | Noida Ext.           |
|       | basement for "CASA WOOD STOCK"                 |                     |             |                      |
|       | for Uppal's white house                        |                     |             |                      |
| 3.    | Construction of 2 Nos. Towers (Type            | Rs. 16 Cr.          | In Progress | GH-01-E, Sector-     |
|       | II & Type III) (23 storied with double         |                     |             | 16, Greater Noida,   |
|       | basement) - BS Buildtech "Vaibhav              |                     |             | West U.P.            |
|       | Heritage City"                                 |                     |             |                      |
| 4.    | Construction of 2 Nos. Towers (Type            | Rs. 26 Cr.          | In Progress | Plot No. 16F, Sector |
|       | II & Type III) (G+23 storied with              |                     |             | – 1, Greater Noida   |
|       | double basement) – Mangalya                    |                     |             | (West)               |
|       | Buildtech                                      |                     |             |                      |