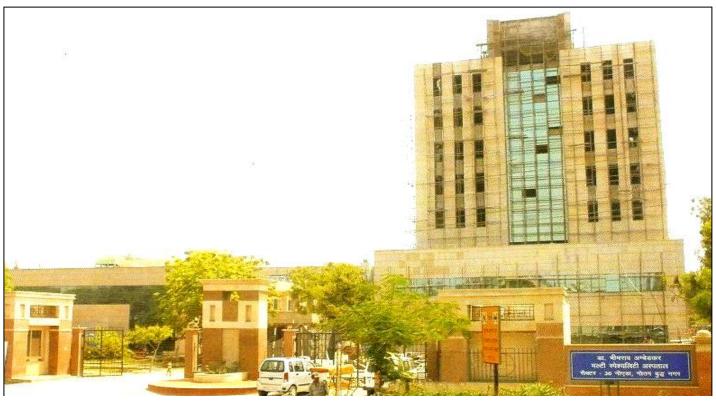

### Details of Completed Projects at a Glance

| SI No | Project Name                         | Total value  | Status      | Location            |
|-------|--------------------------------------|--------------|-------------|---------------------|
| 1.    | Construction of 23 Dwelling Units    | Rs.6 Cr      | Handed Over | Sec-31, Gurgaon     |
|       | Comprising of (S+12)                 |              |             |                     |
|       | For M/s Navketan Group housing       |              |             |                     |
|       | Society ltd (CBI Officers)           |              |             |                     |
| 2.    | Dr. Bhim Rao Ambedkar Multi          | Rs. 12.5 Cr. | Handed Over | Noida Sec-30        |
|       | Specialty (Food Court & Nursing      |              |             |                     |
|       | Building Hospital (G+9)              |              |             |                     |
| 3.    | Construction of School Building for  | Rs.5.23 Cr.  | Handed Over | Sec-27, Gurgaon     |
|       | Golden Future society having         |              |             |                     |
|       | approximate area of 33000 Sft.       |              |             |                     |
| 4.    | Construction / Extension of Green    | Rs. 6.5 Cr.  | Handed Over | Sector – 9, Gurgaon |
|       | wood Public School having an area of |              |             |                     |
|       | approx 53500 sq.ft with all the      |              |             |                     |
|       | finishing and the structure work.    |              |             |                     |
| 5.    | Construction of 17 Dwelling Units    | Rs. 1.25 Cr. | Handed Over | New Palam Vihar     |
|       | "Dhanwanti Towers" of (G+4) storied  |              |             | Gurgaon.            |
|       | building of area 14000 Sqft.         |              |             |                     |
| 6.    | Construction of Builder floor (G+3)  | Rs. 1.09 Cr. | Handed Over | Palam Vihar Extn,   |
|       | Floors of approximate area around    |              |             | Gurgaon.            |
|       | 14000 Sqft                           |              |             |                     |
| 7.    | Construction of IT Building          | Rs.4 Cr.     | Handed Over | Sec-16 Gurgaon      |
|       | Approx. Area 22000 Sqft              |              |             |                     |
| 8.    | Construction of Mr. Chaddha (DGP)    | Rs.1.78 Cr.  | Handed Over | South city –II,     |
|       | Punjab Designer Residential Kothi    |              |             | Gurgaon             |
|       | approximate area 11000 Sqft          |              |             |                     |
| 9.    | Construction of 80 Dwelling Units    | 5.23 Cr.     | Handed Over | Sukhrali Enclave    |
|       | with Basement "Sukh Apartment" of    |              |             | ,Gurgaon            |
|       | Approximate Area 65000 Sqft.         |              |             |                     |
|       |                                      |              |             |                     |