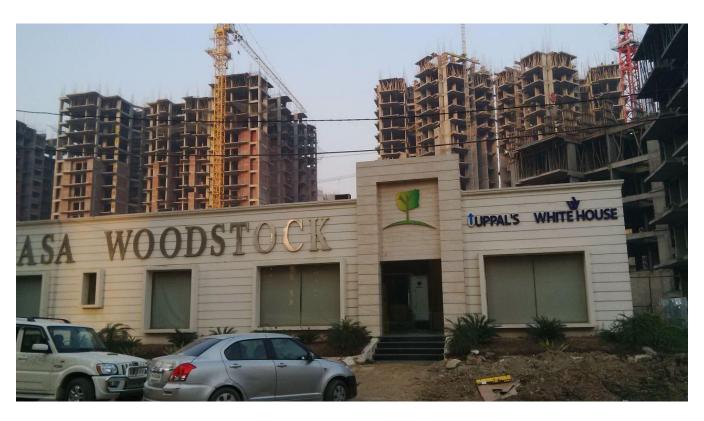

## Details of Current Projects at a Glance

| SI No | Project Name                                   | Total value         | Status      | Location             |
|-------|------------------------------------------------|---------------------|-------------|----------------------|
| 1.    | Construction of 2 Nos. Towers (26              | Rs. 30 Cr. (Approx) | In Progress | GC-12, Sec-16C,      |
|       | storied with double basement) 12 <sup>th</sup> |                     |             | Noida Ext.           |
|       | Avenue In Gaur City -2                         |                     |             |                      |
| 2.    | Construction of 4 Nos. 20 floor                | Rs.36 Cr. (Approx)  | In Progress | GH - 3E, Sec-16C,    |
|       | multistoried Towers having double              |                     |             | Noida Ext.           |
|       | basement for "CASA WOOD STOCK"                 |                     |             |                      |
|       | for Uppal's white house                        |                     |             |                      |
| 3.    | Construction of 2 Nos. Towers (Type            | Rs. 16 Cr.          | In Progress | GH-01-E, Sector-     |
|       | II & Type III) (23 storied with double         |                     |             | 16, Greater Noida,   |
|       | basement) - BS Buildtech "Vaibhav              |                     |             | West U.P.            |
|       | Heritage City"                                 |                     |             |                      |
| 4.    | Construction of 2 Nos. Towers (Type            | Rs. 26 Cr.          | In Progress | Plot No. 16F, Sector |
|       | II & Type III) (G+23 storied with              |                     |             | – 1, Greater Noida   |
|       | double basement) – Mangalya                    |                     |             | (West)               |
|       | Buildtech                                      |                     |             |                      |

### Noida Extn for Uppal White House>>>

CASAWOOD STOCK AT NOIDA EXTN.

WE VALUE QUALITY & TIME