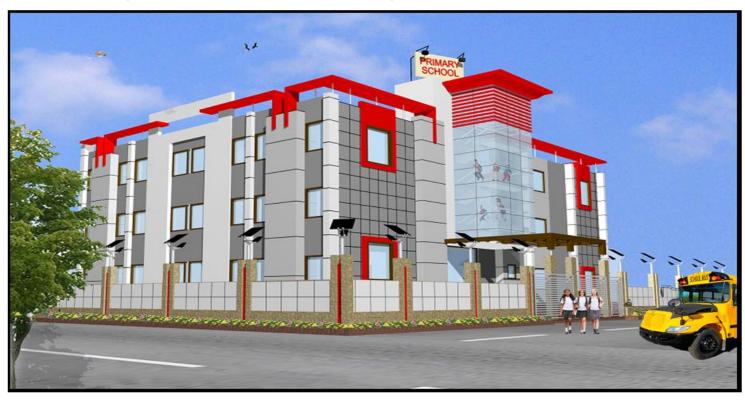

### Details of Completed Projects at a Glance

| SI No | Project Name                         | Total value  | Status      | Location            |
|-------|--------------------------------------|--------------|-------------|---------------------|
| 1.    | Construction of 23 Dwelling Units    | Rs.6 Cr      | Handed Over | Sec-31, Gurgaon     |
|       | Comprising of (S+12)                 |              |             |                     |
|       | For M/s Navketan Group housing       |              |             |                     |
|       | Society ltd (CBI Officers)           |              |             |                     |
| 2.    | Dr. Bhim Rao Ambedkar Multi          | Rs. 12.5 Cr. | Handed Over | Noida Sec-30        |
|       | Specialty (Food Court & Nursing      |              |             |                     |
|       | Building Hospital (G+9)              |              |             |                     |
| 3.    | Construction of School Building for  | Rs.5.23 Cr.  | Handed Over | Sec-27, Gurgaon     |
|       | Golden Future society having         |              |             |                     |
|       | approximate area of 33000 Sft.       |              |             |                     |
| 4.    | Construction / Extension of Green    | Rs. 6.5 Cr.  | Handed Over | Sector – 9, Gurgaon |
|       | wood Public School having an area of |              |             |                     |
|       | approx 53500 sq.ft with all the      |              |             |                     |
|       | finishing and the structure work.    |              |             |                     |
| 5.    | Construction of 17 Dwelling Units    | Rs. 1.25 Cr. | Handed Over | New Palam Vihar     |
|       | "Dhanwanti Towers" of (G+4) storied  |              |             | Gurgaon.            |
|       | building of area 14000 Sqft.         |              |             |                     |
| 6.    | Construction of Builder floor (G+3)  | Rs. 1.09 Cr. | Handed Over | Palam Vihar Extn,   |
|       | Floors of approximate area around    |              |             | Gurgaon.            |
|       | 14000 Sqft                           |              |             |                     |
| 7.    | Construction of IT Building          | Rs.4 Cr.     | Handed Over | Sec-16 Gurgaon      |
|       | Approx. Area 22000 Sqft              |              |             |                     |
| 8.    | Construction of Mr. Chaddha (DGP)    | Rs.1.78 Cr.  | Handed Over | South city –II,     |
|       | Punjab Designer Residential Kothi    |              |             | Gurgaon             |
|       | approximate area 11000 Sqft          |              |             |                     |
| 9.    | Construction of 80 Dwelling Units    | 5.23 Cr.     | Handed Over | Sukhrali Enclave    |
|       | with Basement "Sukh Apartment" of    |              |             | ,Gurgaon            |
|       | Approximate Area 65000 Sqft.         |              |             |                     |
|       |                                      |              |             |                     |