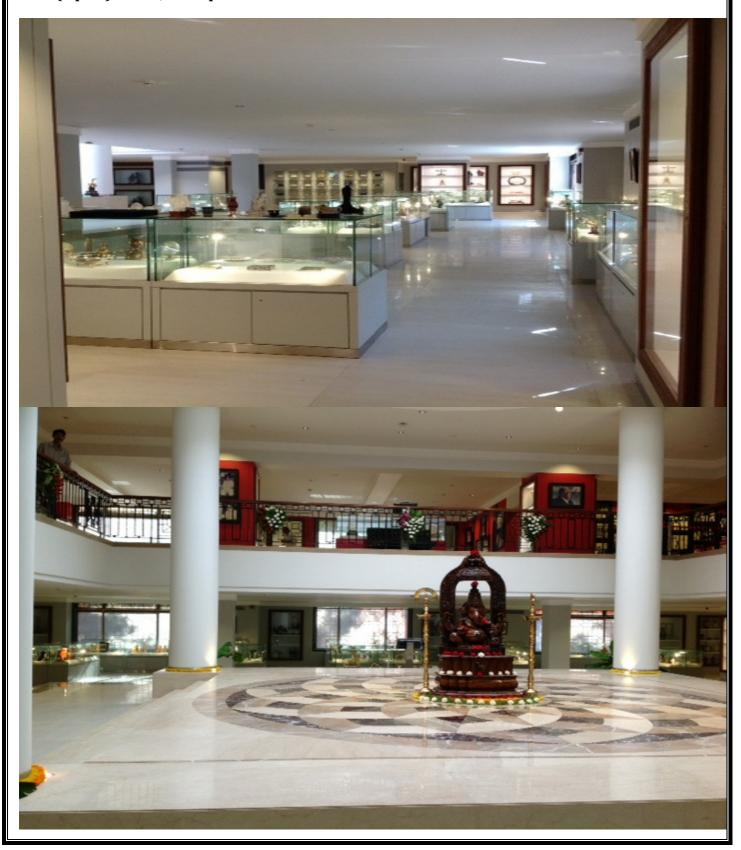

**Architect** : ABM Architect Pvt. Ltd.

Area (Sq. Ft.) : 9,000 Sq. Ft.

Project : Vidya Pratishthan ( Museum )

Work : Interior, Work

**Location** : Baramati (MH)

**Architect** : ABM Architect Pvt. Ltd.

Area (Sq. Ft.) : 27,000 Sq. Ft.

Project : Vidya Pratishthan (CBSC School)

**Work** : Interior, Work

**Location** : Baramati (MH)

**Architect** : ABM Architect Pvt. Ltd.

Area (Sq. Ft.) : 15,000 Sq. Ft.

Project : Patni Corporate Office

Work : Interior, Work

### > MALLS PROJECT

- 1. CROSS ROAD, MUMBAI CENTRAL. (COMMON AREA S.STEEL & GLASS DOORS, SSTEEL RAILING, CEILING WORK, ETC.)
- 2. PIRAMYD MEGA STORE, SHADRA, NEW DELHI. (25,000 SQ.FT)
- 3. PIRAMYD MEGA STORE, SHALIMAR BOUG, DELHI (18,000 SQ.FT)
- 4. PENNENSULA CARPORATE PARK COMMON AREA. (20,000 SQ.FT.)
- 5. MUSEUM VIDYA PRATISHTHAN BARAMATI (27,000 SQ.FT.)