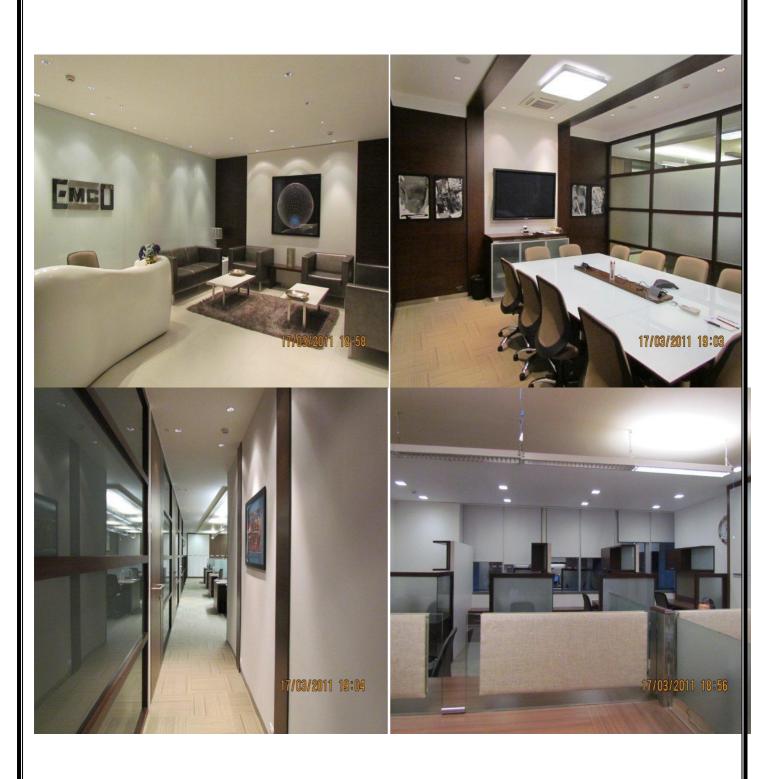

**Client** : Yes Bank Ltd.

**Branches** : North India 25 Branches

**Architect** : ABM Architect Pvt. Ltd.

Year : 2011 & 2012

Project : EMCO GROUP

**Work** : Interior Work

**Client** : EMCO Limited

**Location** : Emco Ltd. Thane Mumbai, Emco Ltd. Lower Parel Mumbai.

**Architect** : ABM Architect Pvt. Ltd.

Year : 2008, Jalgaon & 2010 Lower Parel.

Project : TRAVEL FOOD SERVICE PVT. LTD.

Name of Job : Ultra Bar, Cafeccino 15, 18, 20, Food Court, Food Court Standees,

The Bar, Good Times Bar, Ultra Bar, Cafeccino 21 Sq. Mtr., Noir Bar, Signature Bar,