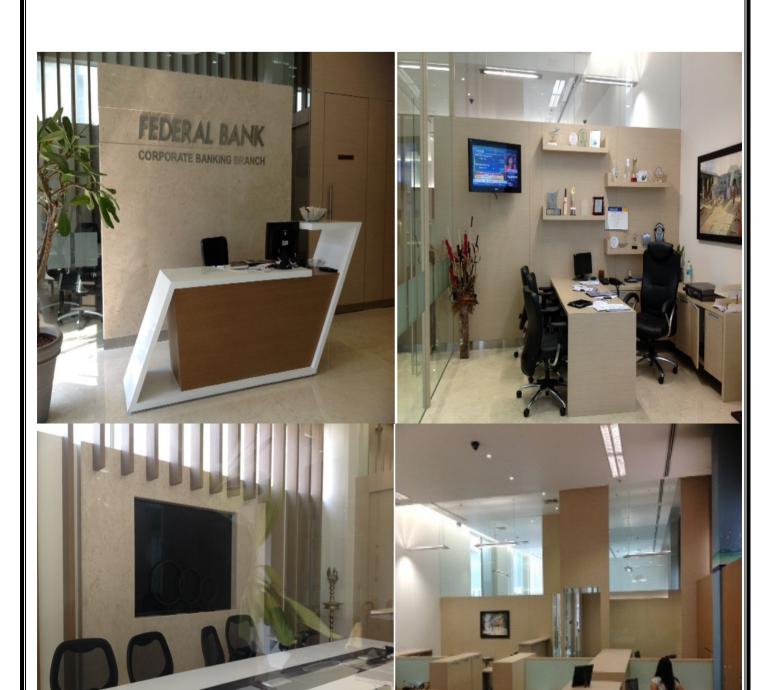

Project : Fedral Bank Ltd.

**Work** : Interior Work

**Client**: Fedral Bank

**Branch**: Express Tower, Nariman Point, Fort Mumbai.

**Architect**: ABM Architect Pvt. Ltd.

Project : IndusInd Bank Ltd.

**Work** : Interior, Work

### **BANK PROJECTS**

- 1. ABN AMRO BANK, LUCKNOW BRANCH. (4,000 SQ.FT)
- 2. ABN AMRO BANK, MANGLORE BRANCH (4500 SQ.FT)
- 3. ABN AMRO BANK, MORADABAD BRANCH (4000 SQ.FT)
- 4. ABN AMRO BANK, NASIK BRANCH (4500 SQ.FT)
- 5. YES BANK, NOIDA BRANCH (4000 SQ.FT)
- 6. YES BANK, GRATER NOIDA BRANCH (1500 SQ.FT)
- 7. YES BANK, SRINAGAR BRANCH (3500 SQ.FT)
- 8. YES BANK, LUCKNOW BRANCH (7000 SQ.FT)
- 9. FEDRAL BANK LTD.
- 10. INDUSIND BANK LTD.