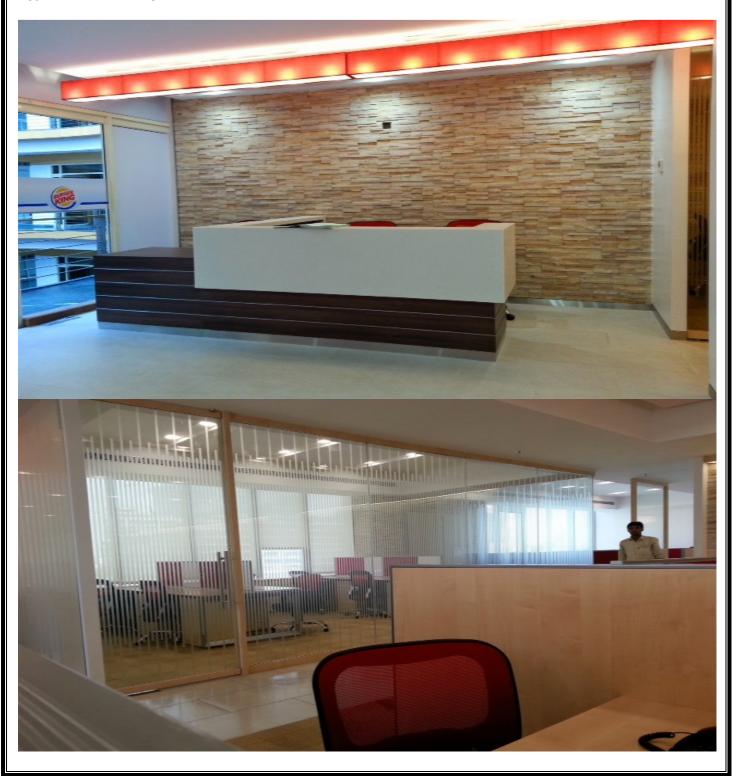

**Location** : DLF Cyber City, Gurgaon Haryana.

Architect : ABM Architect Pvt. Ltd.

Area ( Sq. Ft.) : 8,000 Sq.Ft.

Project : Burger King India Pvt. Ltd.

Work : Interior, Work

**Client** : Burger King India Pvt. Ltd.

**Location** : Lower Parel Mumbai

Architect : Design Studio LLP

Area ( Sq. Ft.) : 4,500 Sq.Ft.