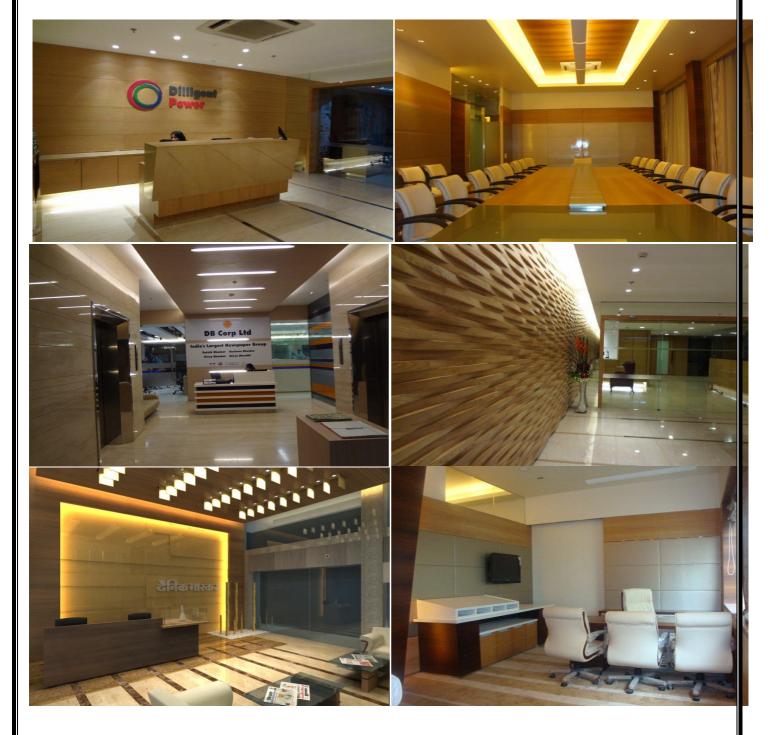

**Architect** : ABM Architect Pvt. Ltd.

Project : DAINIK BHASKAR GROUP

**Work** : Interior Work

**Client**: Dainik Bhaskar

Branches : D.B. Corp. Corp Ltd. Bhopal, Writers & Publishers Pvt. Ltd. (DB House) Bhopal,

DB Realty Ltd. Mumbai, D.B. Corp. Ltd. Mumbai, D.B. Power Ltd. Mumbai.

Architect : ABM Architect Pvt. Ltd.

Year : 2008 - 2011

Project : Mahindra & Mahindra Car Showroon

**Work** : Interior Work

**Client** : Mahindra & Mahindra Ltd. .