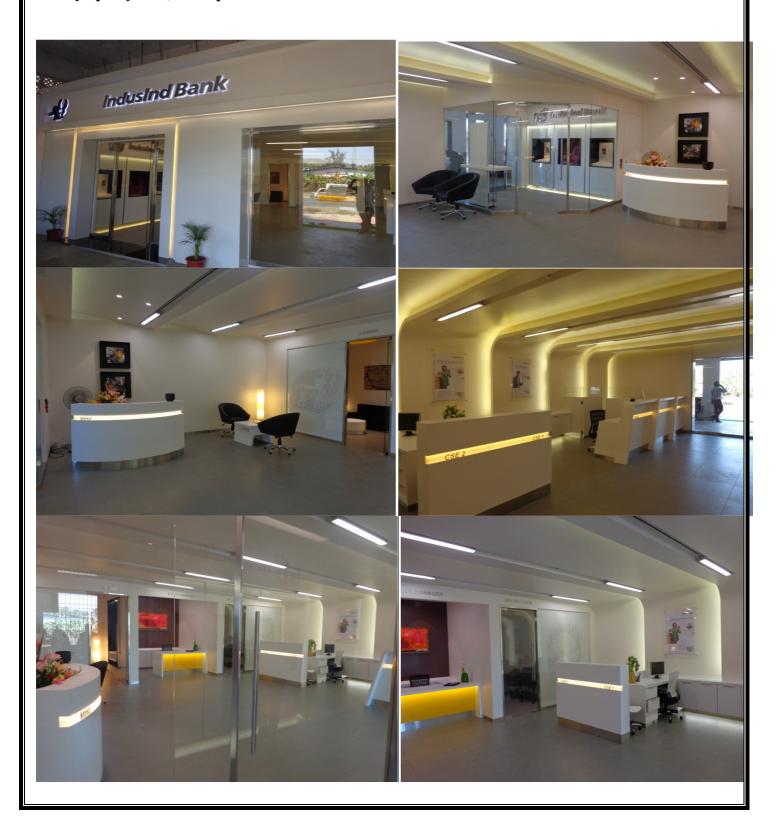

**Location** : International & Domestic Airport Mumbai

**Architect** : Aura Design

Year : 2010 - 2012

Project : Indusind Bank Ltd.

**Work** : Interior Works

**Client** : Indusind Bank Ltd.

**Branch** : Gurgaon ( Haryana )

**Client** : Mr. Amit & Arihant Patni

**Location** : Bandra Kurla Complex, BKC Mumbai.

**Architect**: Kdnd Studio LLP

Area (Sq. Ft.) : 7,000 Sq. Ft.

Project : Indusind Bank Ltd.

Work : Interior, Work

**Client** : Indusind Bank

**Location** : Punjabi Bagh Branch Delhi.

**Architect**: ABM Architect Pvt. Ltd.

Area (Sq. Ft.) : 2,000 Sq. Ft.

Project : Indusind Bank Ltd. ( Digital Branch )

**Work** : Interior, Work

**Client**: Indusind Bank

**Location** : Rapid Metro Station Gurgaon Haryana.

Architect : ABM Architect Pvt. Ltd.

Area (Sq. Ft.) : 1,200 Sq. Ft

Project : Indusind Bank Ltd. ( Corporate Office )

**Work** : Interior, Work

**Client** : Indusind Bank

**Location** : DLF Cyber City, Gurgaon Haryana.

Architect : ABM Architect Pvt. Ltd.

Area ( Sq. Ft.) : 8,000 Sq.Ft.

Project : Burger King India Pvt. Ltd.

Work : Interior, Work

**Client** : Burger King India Pvt. Ltd.