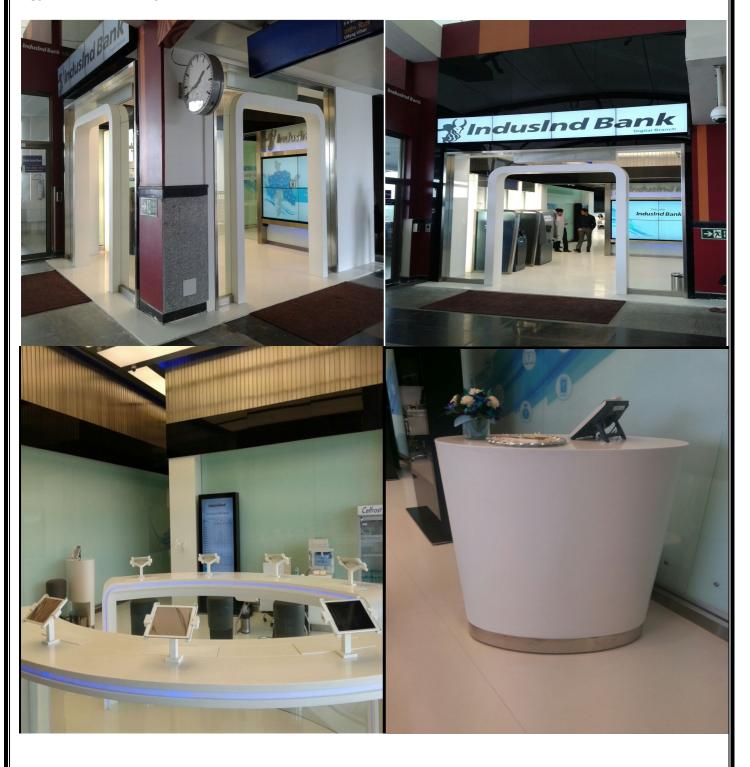

**Location** : Punjabi Bagh Branch Delhi.

**Architect**: ABM Architect Pvt. Ltd.

Area (Sq. Ft.) : 2,000 Sq. Ft.

Project : Indusind Bank Ltd. ( Digital Branch )

**Work** : Interior, Work

**Client**: Indusind Bank

**Location** : Rapid Metro Station Gurgaon Haryana.

Architect : ABM Architect Pvt. Ltd.

Area (Sq. Ft.) : 1,200 Sq. Ft

Project : Indusind Bank Ltd. ( Corporate Office )

**Work** : Interior, Work

**Client** : Indusind Bank