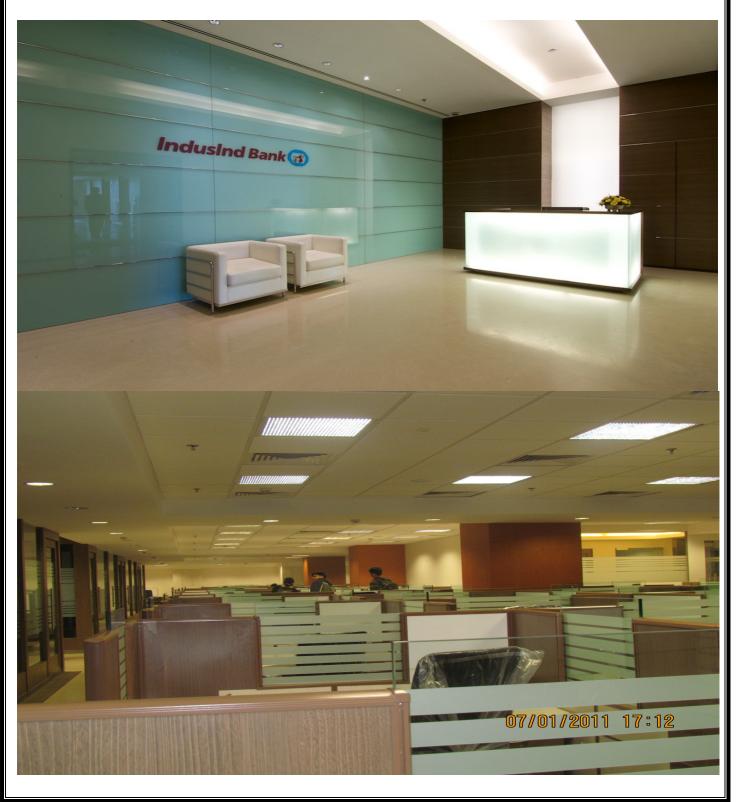

**Location** : International & Domestic Airport Mumbai

**Architect** : Aura Design

Year : 2010 - 2012

Project : Indusind Bank Ltd.

**Work** : Interior Works

**Client** : Indusind Bank Ltd.

**Branch** : Gurgaon ( Haryana )

Project : Fedral Bank Ltd.

**Work** : Interior Work

**Client**: Fedral Bank

**Branch**: Express Tower, Nariman Point, Fort Mumbai.

**Architect**: ABM Architect Pvt. Ltd.

Project : IndusInd Bank Ltd.

**Work** : Interior, Work

**Client**: Indusind Bank

**Location** : Vasai East Thane.

**Architect** : ABM Architect Pvt. Ltd.

Area (Sq. Ft.): 1,200 Sq. Ft.

Project : Guest House

**Work** : Interior, Work

**Location** : Baramati ( MH )