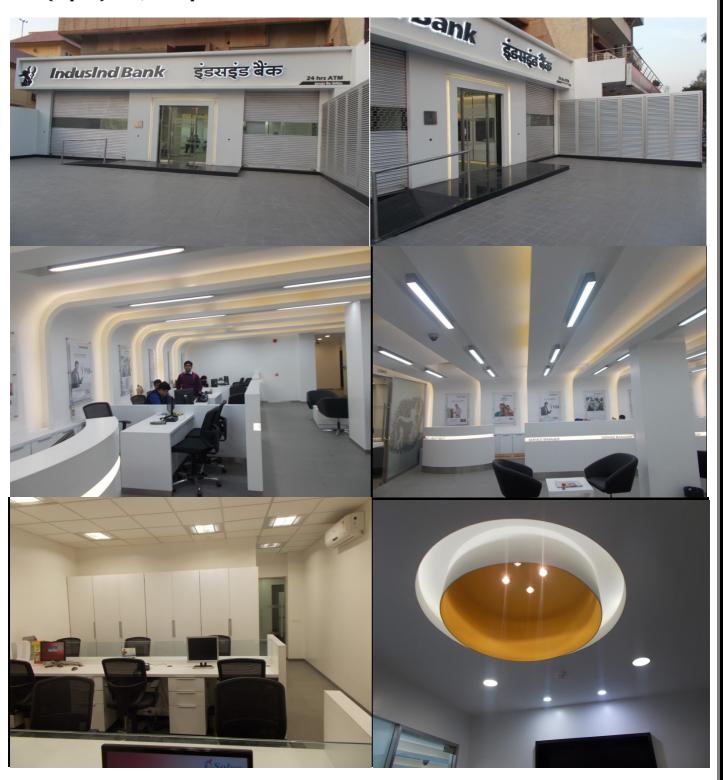

**Location** : International & Domestic Airport Mumbai

**Architect** : Aura Design

Year : 2010 - 2012

Project : Indusind Bank Ltd.

**Work** : Interior Works

**Client** : Indusind Bank Ltd.

**Branch** : Gurgaon ( Haryana )

**Architect** : ABM Architect Pvt. Ltd.

Project : DAINIK BHASKAR GROUP

**Work** : Interior Work

**Client**: Dainik Bhaskar

Branches : D.B. Corp. Corp Ltd. Bhopal, Writers & Publishers Pvt. Ltd. (DB House) Bhopal,

**Client**: Indusind Bank

**Location** : Vasai East Thane.

**Architect** : ABM Architect Pvt. Ltd.

Area (Sq. Ft.): 1,200 Sq. Ft.

Project : Guest House

**Work** : Interior, Work

**Location** : Baramati ( MH )