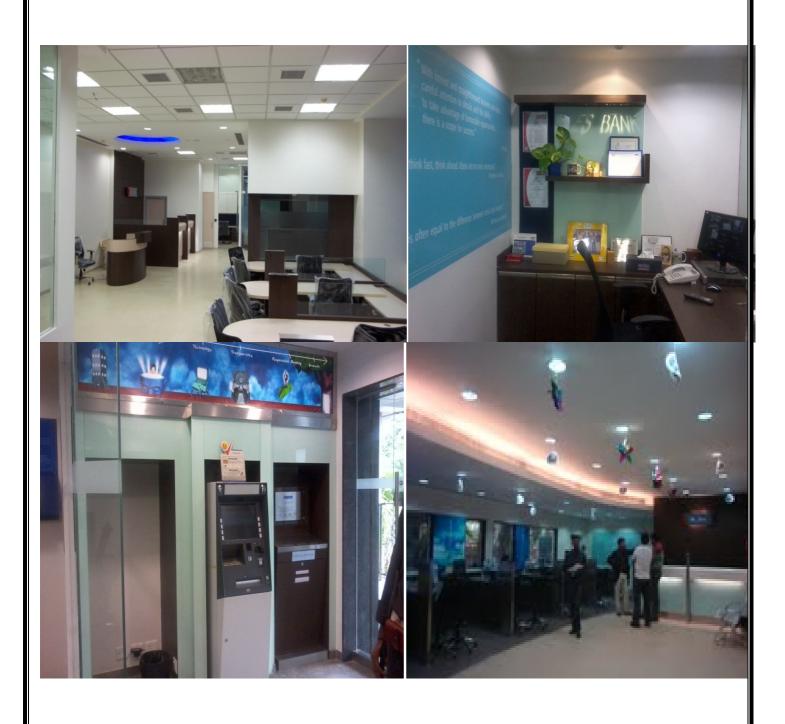

**❖** PTEC Reg. No. : 99452027510P

Project : Parimal K. Shroff & Co. Mumbai.

**Work** : Interior Works

**Client** : Parimal Shroff

**Architect** : ABM Architect Pvt. Ltd.

Project : YES BANK LTD.

**Work** : Interior Work

**Client** : Yes Bank Ltd.

**Branches** : North India 25 Branches

**Architect** : ABM Architect Pvt. Ltd.

Year : 2011 & 2012

Project : EMCO GROUP

**Work** : Interior Work

**Client** : EMCO Limited

**Location** : Emco Ltd. Thane Mumbai, Emco Ltd. Lower Parel Mumbai.