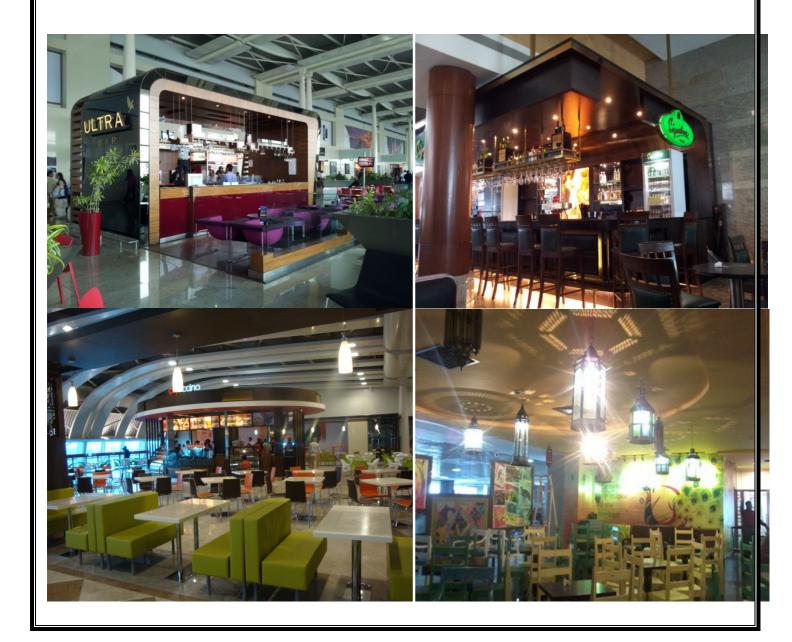

**Architect** : ABM Architect Pvt. Ltd.

Year : 2008, Jalgaon & 2010 Lower Parel.

Project : TRAVEL FOOD SERVICE PVT. LTD.

Name of Job : Ultra Bar, Cafeccino 15, 18, 20, Food Court, Food Court Standees,

The Bar, Good Times Bar, Ultra Bar, Cafeccino 21 Sq. Mtr., Noir Bar, Signature Bar,

Cafeccino Express, Mumbai Street, Coffee & More at Arr. 1A & 1B, Switch Bar, Coffee

& More Kerb Side, Spice Bazar, Food Court Iifa Time Zone etc. Kiosk.

Work : Interior Work

**Client** : Travel Food Service Pvt. Ltd.

**Location** : International & Domestic Airport Mumbai

**Architect** : Aura Design

Year : 2010 - 2012

Project : Indusind Bank Ltd.

**Work** : Interior Works

**Client** : Indusind Bank Ltd.

**Branch** : Gurgaon ( Haryana )

### > OUTLET PROJECTS

- 1. Cafeccino at Mumbai Airport
- 2. The Bar at Mumbai Airport
- 3. Central Kiosk Food Court at Mumbai Airport
- 4. Good Times Bar at Mumbai Airport
- 5. Ultra Bar at Mumbai Airport
- 6. Cafeccino 21 Sq.Mtr.
- 7. Mumbai Street at Mumbai International Airport
- 8. Coffee & More at Mumbai International Airport
- 9. Cafeccino Express at Kolkata Airport
- 10. Ultra Bar at Kolkata Airport
- 11. Travel Food Service Cafeccino Kiosk at Chennai Airport
- 12. Snacks, Bar, Buffet and Concierge Counters at Bangalore Domestic & International Airport.