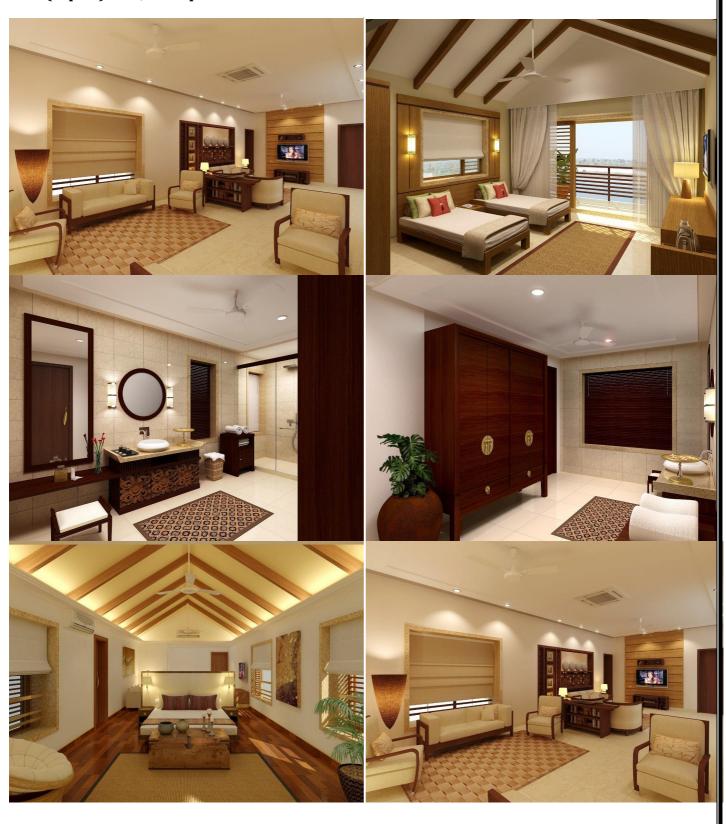

#### **BUNGLOW PROJECTS:**

- 1. GUEST HOUSE AT BARAMATI, MAHARASHTRA, AREA 9,000 Sq.Ft. (YEAR 13-14).
- 2. ROMESH SOBTI BUNGLOW AT DEHRADUN-UTTARAKHAND, AREA 7,000 Sq.Ft. (YEAR 14-15).