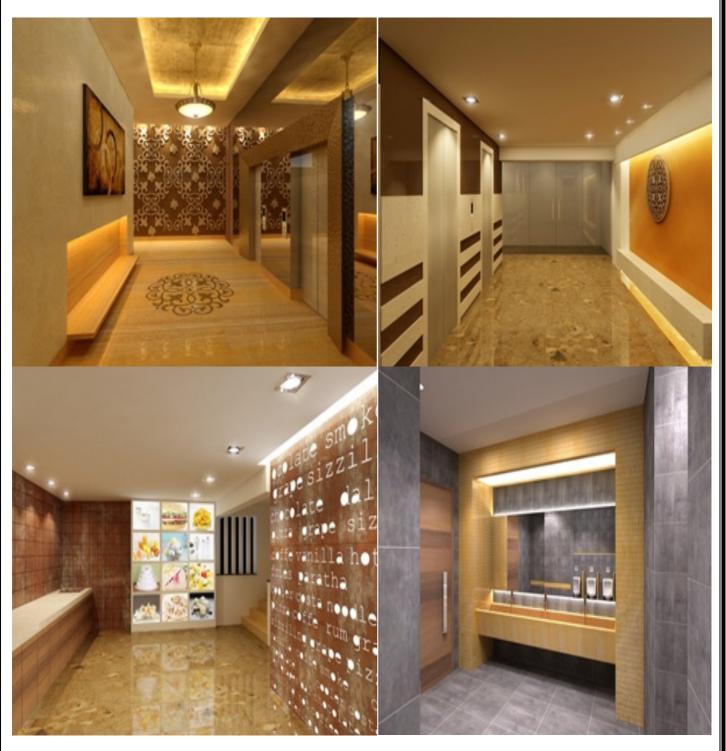

### > OUTLET PROJECTS

- 1. Cafeccino at Mumbai Airport
- 2. The Bar at Mumbai Airport
- 3. Central Kiosk Food Court at Mumbai Airport
- 4. Good Times Bar at Mumbai Airport
- 5. Ultra Bar at Mumbai Airport
- 6. Cafeccino 21 Sq.Mtr.
- 7. Mumbai Street at Mumbai International Airport
- 8. Coffee & More at Mumbai International Airport
- 9. Cafeccino Express at Kolkata Airport
- 10. Ultra Bar at Kolkata Airport
- 11. Travel Food Service Cafeccino Kiosk at Chennai Airport
- 12. Snacks, Bar, Buffet and Concierge Counters at Bangalore Domestic & International Airport.

#### **LOUNGES PROJECTS:**

- 1. SMOKING LOUNGES L2, W1, 2033 AT MUMBAI INTERNATIONAL AIRPORT.
- 2. SMOKING LOUNGES L4, W5, 4080 AT MUMBAI INTERNATIONAL AIRPORT.
- 3. LACTATION ROOM L2, W2, 2009 AT MUMBAI INTERNATIONAL AIRPORT.
- 4. LACTATION ROOM L4, W5, 4070 AT MUMBAI INTERNATIONAL AIRPORT.
- 5. LACTATION ROOM L4, W6, 4106 AT MUMBAI INTERNATIONAL AIRPORT.
- 6. BIRD CATERING LOUNGES AT DOMESTIC & INTERNATIONAL AIRPORT BANGALORE.