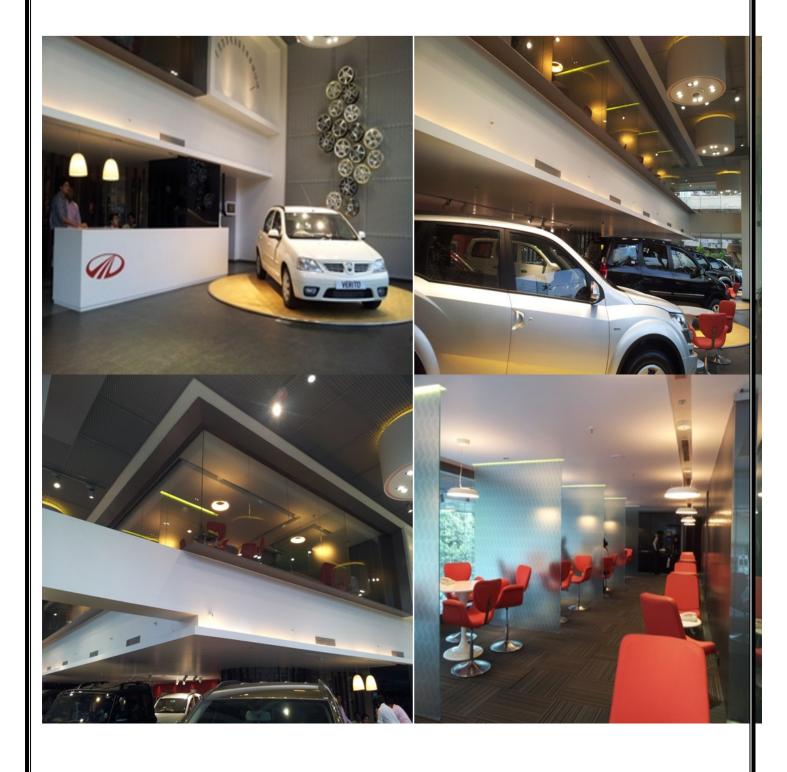

DB Realty Ltd. Mumbai, D.B. Corp. Ltd. Mumbai, D.B. Power Ltd. Mumbai.

Architect : ABM Architect Pvt. Ltd.

Year : 2008 - 2011

Project : Mahindra & Mahindra Car Showroon

**Work** : Interior Work

**Client** : Mahindra & Mahindra Ltd. .

**Location** : Mumbai & Delhi.

**Architect**: Design N Domain Architect

Project : Skyline Recreation Club Pvt. Ltd., Mumbai

**Work** : Interior Work

**Client** : Recreation Club Pvt. Ltd., Mumbai

**Architect** : ABM Architect Pvt. Ltd.

### > SHOWROOM PROJECTS

- 1. THE WORLD OF TITAN, DADAR. (2200 SQ.FT)
- 2. THE WORLD OF TITAN, FORT. (1800 SO.FT)
- 3. LEE SHOWROOM, KHAR. (1000 SQ.FT)
- 4. ARROW, VASHI. (1200 SQ.FT)
- 5. MAHINDRA & MAHINDRA, PUNE. (5000 SQ.FT)
- 6. EXCALIBUR, DADAR. (950 SQ.FT)
- 7. MAHINDRA & MAHINDRA LTD. CAR SHOWROOM ( DELHI )
- 8. MAHINDRA & MAHINDRA LTD. CAR SHOWROOM, ANDHERI ( MUMBAI )