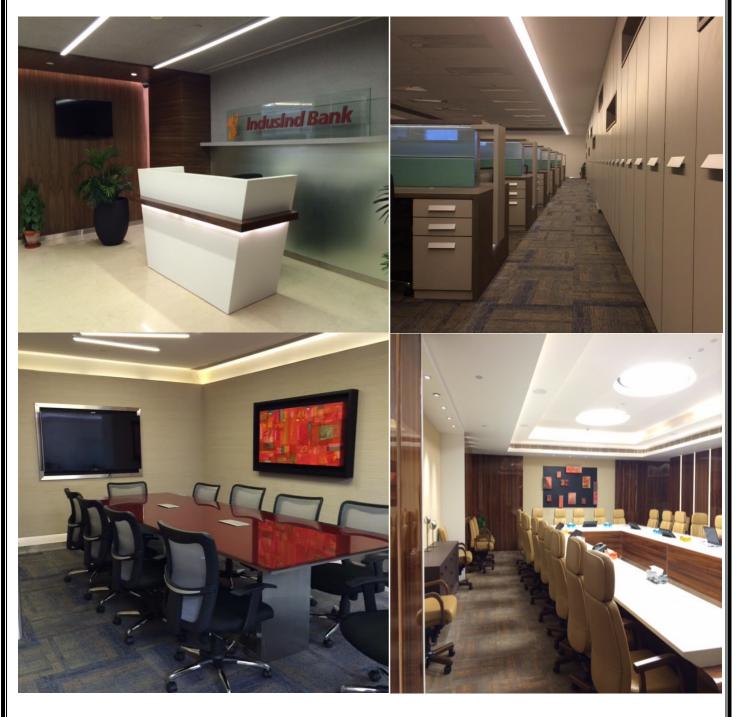

**Client** : Mr. Amit & Arihant Patni

**Location** : Bandra Kurla Complex, BKC Mumbai.

**Architect**: Kdnd Studio LLP

Area (Sq. Ft.) : 7,000 Sq. Ft.

Project : Indusind Bank Ltd.

Work : Interior, Work

**Client** : Indusind Bank

#### > OFFICES PROJECTS

- 1. J.SAGAR & ASSOCIATES, BALARD PEAR. MUMABI (6000 SQ.FT)
- 2. BAKER HUGES, ANDHERI EAST MUMBAI (5000 SQ.FT)
- 3. S.V.GHATTALAI, FORT MUMBAI. (2500 SQ.FT)
- 4. PIRAMAL HOLDING LTD, LOWER PAREL MUMBAI. (10,000 SQ.FT)
- 5. KAPADIA ASSOCIATES PVT. LTD., LOWER PAREL MUMBAI (4000 SQ.FT)
- 6. ANEJA ASSOCIATES, LOWER PAREL MUMBAI. (6000 SQ.FT)
- 7. ALAMBIC LTD., ANDHERI (EAST) MUMBAI (7000 SQ.FT)
- 8. NICHOLAS PIRAMAL INDIA LTD., LOWER PAREL MUMBAI (20,000 SO.FT)
- 9. ABN AMRO SALES OFFICE, ANDHERI, MUMBAI (2300 SQ.FT)
- 10. FINACIAL TECNOLOGIES, NARIMAN POINT MUMBAI (1100 SQ.FT)
- 11. SOFT DEL, ANDHERI MUMBAI (6500 SQ.FT)
- 12. DAINIK BHASKAR CORPORATE OFFICE BHOPAL, MP. (6500 SQ,FT.)
- 13. PALLADIUM PLAZA CONSULTANCY (PATNI OFFICE) BKC, MUMBAI (6000 SQ. FT.)
- 14. NIDANA MANAGEMENT CONSULTANCY SERVICES LLP ( PATNI OFFICE) BKC, MUMBAI ( 6,000 SQ.FT. )
- 15. TIMES INNOVATIVE MEDIA PVT. LTD. AT MUMBAI INTERNATIONAL AIRPORT MUMBAI (6500 SQ.FT)
- 16. REALTERM EVERSTONE DEVELOPMENT MANAGEMENT PVT. LTD. MUMABI (5500 SQ.FT.)
- 17. BURGER KING INDIA PVT. LTD. MUMBAI (5,000 SQ.FT)
- 18. ANEJA ASSOCIATES PVT. LTD., LOWER PAREL (MUMBAI) PROJECT DONE IN YEAR 14-15.