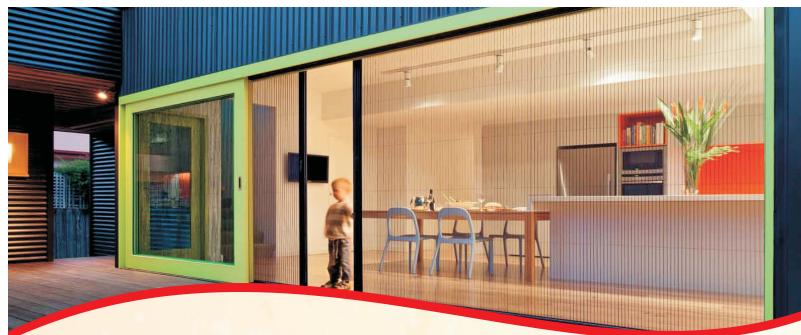

### **Barrier free door Mesh system**

The best Insect Protection solution for large entrance doors, French door, patio doors, collapsible doors, etc. The system has pleated mesh which is stacked on sides when not, in use. The state of art caterpillar chain link movement systems smoothen the stacking of the mesh sideways. The 3 mm thick bottom strip does not pose any hindrance to the movement in and out of the door. The pleated mesh is easy to clean and maintain.