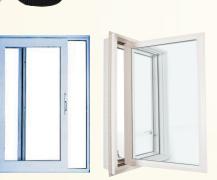

Window Frame System Casement, Sliding & Fixed

Magnetic Mesh (Velcro Mesh)

#### Door Frame (Casement, Sliding & Fixed)

Aluminium profile specially designed to work as mesh shutter. It has all the required detailing to keep insects out while maintaining clear visibility and high ventilation. The special G groove at the back of profile for weather strip gives 100% no gap solution.