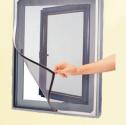

## LARGEST INSECT PROTECTION SYSTEMS RANGE IN INDIA

#### **Roller Mesh System (Window mesh System)**

Roll Down Insect Mesh System is manufactured with spring loaded mechanism (imported from Germany) and fiber glass mesh (imported from U.S.A) The system is more economical than wooden shutters. It ensures clear visibility, better ventilation, is space saving and has no maintenance.

The Roller Mesh System is very easy to install and can be adapted to Wooden, Aluminium and UPVc frames. Repairs if any, are not cumbersome. 12 months limited warranty from date of installation. Roller Mesh System is a win product.



Window Frame System Casement, Sliding & Fixed









Magnetic Mesh (Velcro Mesh)



### **Barrier free door Mesh system**

The best Insect Protection solution for large entrance doors, French door, patio doors, collapsible doors, etc. The system has pleated mesh which is stacked on sides when not, in use. The state of art caterpillar chain link movement systems smoothen the stacking of the mesh sideways. The 3 mm thick bottom strip does not pose any hindrance to the movement in and out of the door. The pleated mesh is easy to clean and maintain.

### **Pleated window mesh system**

Horizontal sideways movement of pleated mesh is a cost effective insect protection system for window. The mesh operates on polyester thread with filament core on tension based technology. Ideal for large windows with strong wind pressure.

#### **MESH ROLLS**