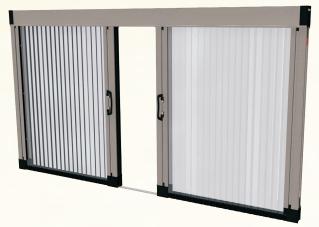

### **Pleated window mesh system**

Horizontal sideways movement of pleated mesh is a cost effective insect protection system for window. The mesh operates on polyester thread with filament core on tension based technology. Ideal for large windows with strong wind pressure.