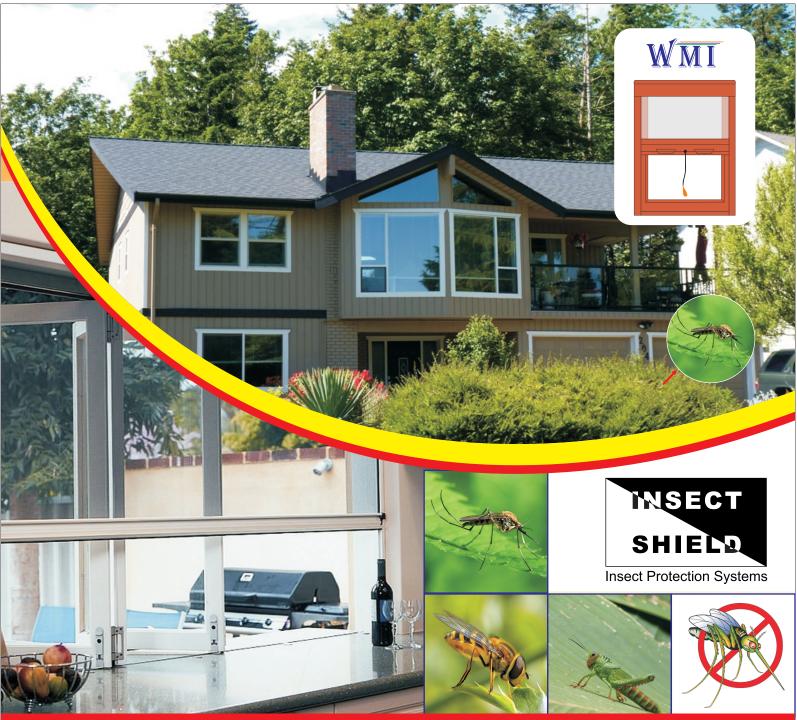

## LARGEST INSECT PROTECTION SYSTEMS RANGE IN INDIA

#### **Roller Mesh System (Window mesh System)**

Roll Down Insect Mesh System is manufactured with spring loaded mechanism (imported from Germany) and fiber glass mesh (imported from U.S.A) The system is more economical than wooden shutters. It ensures clear visibility, better ventilation, is space saving and has no maintenance.

The Roller Mesh System is very easy to install and can be adapted to Wooden, Aluminium and UPVc frames. Repairs if any, are not cumbersome. 12 months limited warranty from date of installation. Roller Mesh System is a win product.