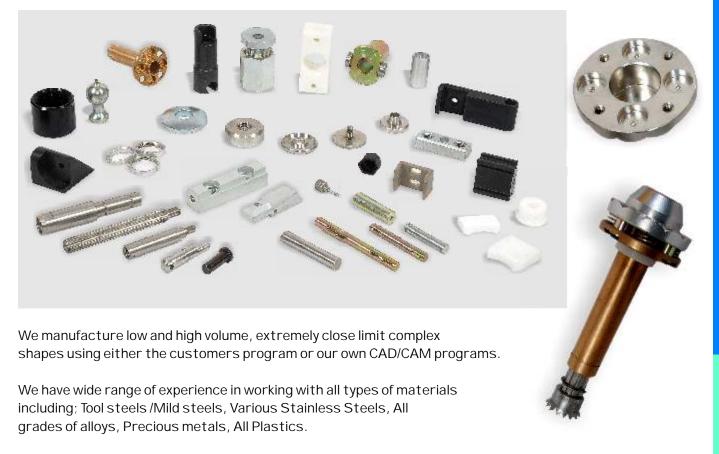

#### **CNC Machined and Turned Components**

All CNC Machines are supported by the latest CAD/CAM software packages.

We have access to tooled CNC-controlled TRUMPF presses that are directly programmed by the CAD / CAM system, ensuring accurate and highly efficient manufacturing throughout all stages of the process.

For Welding and Assembly, we make proper fixtures to ensure proper location of studs and bushes and things of similar nature. MIG, TIG and spot welding give total assembly flexibility.