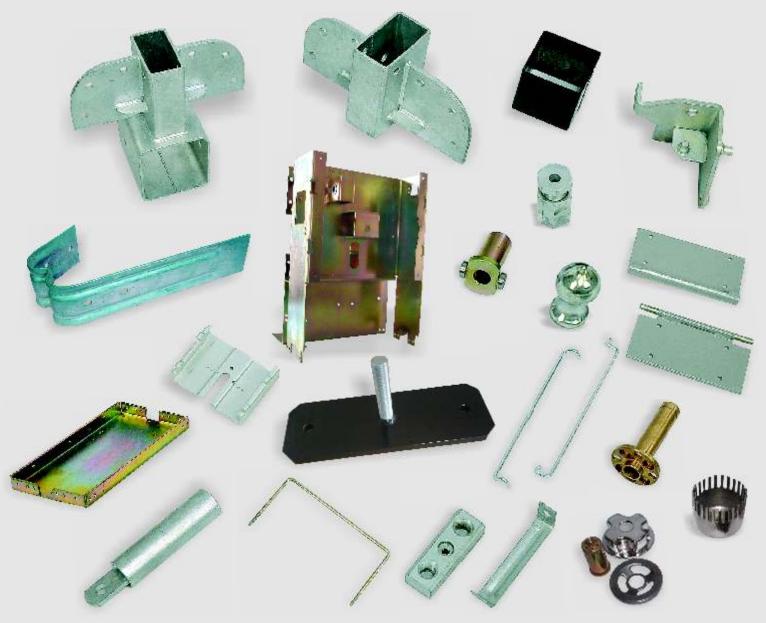

- Sheet Metal Components, Stampings (Press Parts) and Deep Drawn Components
- CNC Machined and Turned Components
- Fabrication, Structural Work, Assemblies and Sub-Assemblies

We serve Industries like Machinery Manufacturing, Pharmaceutical Equipments, Ship Instruments, Metro Trains, Scaffolding products; Automobiles body Fabrication, Furniture, Sewage treatment plants and so on.

## Sheet Metal Components, Stampings (Press Parts) and Deep Drawn Components

We have access to Press shop and tool room to manufacture highly complex and intricate Press Parts and Press stampings for all applications. The Press capacities range from 5 To 200 Tons on Mechanical Presses and Hydraulic Presses. Double Action Hydraulic Presses are specially developed to meet specific requirement of Deep Drawn Parts. The tool room is equipped with EDM wire cut machine, CNC machining centers, Spark Erosion

machine and host of software facilities to design and manufacture any press tools. The technicians are highly experienced in their field for more than 3 decades.

We manufacture press parts out of any metal such as Carbon Steels, Stainless Steel, Aluminium, Brass, Copper, Monel Metal, and so on.