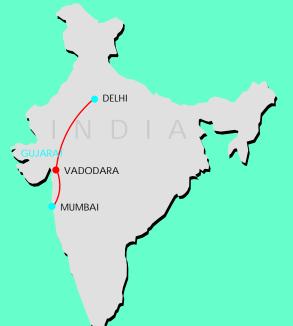

#### LOCATION :

We are located at Vadodara, Gujarat, India.

Vadodara is about 450 kms form Mumbai and 1030 kms from New Delhi.

| By Air | <ul> <li>It takes about 1 hour from Mumbai 1 hour</li> <li>15 minutes from New Delhi.</li> <li>Morning and evening flights are available both ways.</li> </ul> |
|--------|----------------------------------------------------------------------------------------------------------------------------------------------------------------|
|        |                                                                                                                                                                |
|        |                                                                                                                                                                |

By Road - It takes about 6 to 8 hours from Mumbai

By Train - To and fro over night trains are available from Mumbai and New Delhi