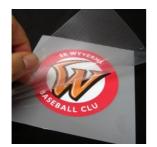

### **APPLICATION INSTRUCTIONS**

1) Weed away unwanted background

3) Attach the adhesive film to the printed image

5) Heat transfer the image and **Peel hot.** 

2) Take off paper backing

4) Trasnfer the image to the adhesive film