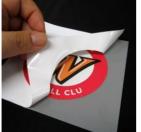

### **APPLICATION INSTRUCTIONS**

1) Weed away unwanted background

3) Attach the adhesive film to the printed image

5) Heat transfer the image and **Peel hot.** 

2) Take off paper backing

4) Trasnfer the image to the adhesive film