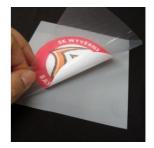

### **APPLICATION INSTRUCTIONS**

1) Weed away unwanted background

3) Attach the adhesive film to the printed image

5) Heat transfer the image and **Peel hot.** 

2) Take off paper backing

4) Trasnfer the image to the adhesive film