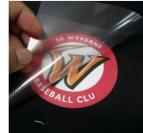

### **APPLICATION INSTRUCTIONS**

1) Weed away unwanted background

3) Attach the adhesive film to the printed image

5) Heat transfer the image and **Peel hot.** 

2) Take off paper backing

4) Trasnfer the image to the adhesive film