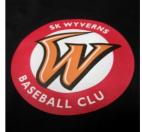

### **APPLICATION INSTRUCTIONS**

1) Weed away unwanted background

3) Attach the adhesive film to the printed image

5) Heat transfer the image and **Peel hot.** 

2) Take off paper backing

4) Trasnfer the image to the adhesive film