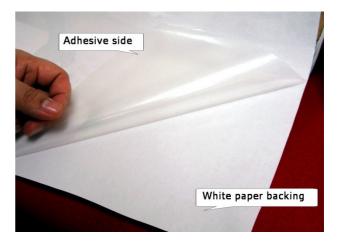

# **GIO-CARRIER - Application film**

**GIO-CARRIER** is an adhesive PET film for print protection masking and heat transferring. The most suitable adhesive strength enables to take off the printed image easily and peel it off after heat-press on the textile. The application film is used for Print & Cut films – CAMM series (GIO-CAMM VC, GIO-CAMM UR, and CAMM UR HMT).

Feature: Best strength of adhesion
Paper backing or 25 micron thick PET film backing
High degree of transparency

## COMPOSITION

Adhesive Glue PET Film