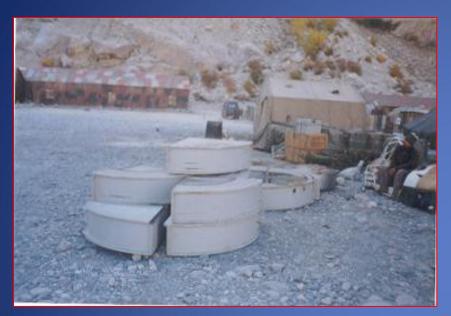

# BIODIGESTERS

**Metal Biodigesters** 

Spot test for inflamability of biogas

Biodigesters at Army Transit Camp Pang (Altitude: 15200 Ft)

Biodigester at Siachen