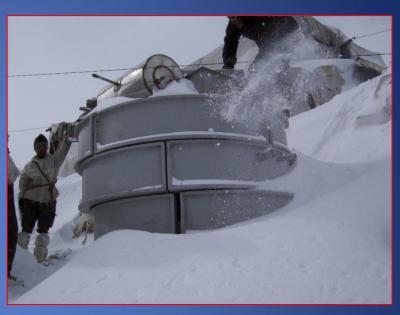

# BIODIGESTERS

**Metal Biodigesters** 

Spot test for inflamability of biogas

Biodigesters at Army Transit Camp Pang (Altitude: 15200 Ft)

Biodigester at Siachen