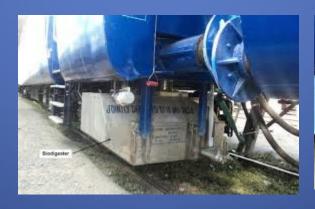

# Bio Digester in Indian Railway

This Bio-Digester has Two Components

- ➤ Bio-Digester tank.
- This Tank Contain Multiple Chamber
- This Tank Can be made up of Mild Steel, Stainless Steel, Fiber Plastic and RCC

Reinforced

- Specially Design Bacteria Corsosium (Developed By The DRDO)
- This Bactria Works at Various Temperature
- Perform Fast Degradation of Human Waste.
- It Use Human Waste as a Substrate and Converted into Methane & Carbon-Dioxide Which is Also called as Biogas. Plus Water (Which can be filter by using Red Bed Technology)