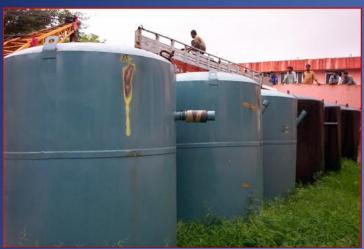

# BIODIGESTERS

**Metal Biodigesters** 

Spot test for inflamability of biogas

Biodigesters at Army Transit Camp Pang (Altitude: 15200 Ft)

Biodigester at Siachen