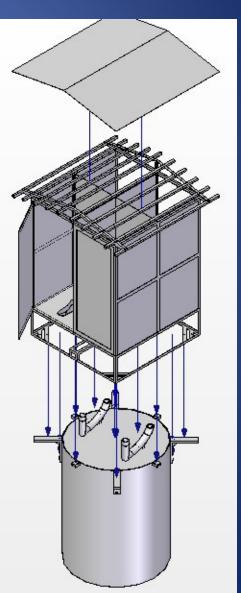

This Bio-Digester has Two Components

- ➤ Bio-Digester tank.
- This Tank Contain Multiple Chamber
- This Tank Can be made up of Mild Steel, Stainless Steel, Fiber Plastic and RCC

Reinforced

- Specially Design Bacteria Corsosium (Developed By The DRDO)
- This Bactria Works at Various Temperature
- Perform Fast Degradation of Human Waste.
- It Use Human Waste as a Substrate and Converted into Methane & Carbon-Dioxide Which is Also called as Biogas. Plus Water (Which can be filter by using Red Bed Technology)

#### OUR MANUFACTURING PRODUCT

- We are having associated Company manufacturing Bio Toilets and Bio-Digesters. There is no requirement of sewage line and electricity for the said products. This is an Eco-Friendly product.
- We are offering an innovative technology for disposal of human waste in eco friendly manner. These Bio toilets can function at any atmospheric temperature. The bacterial consortium degrades night soil and produces colorless, odorless and harmless water, which can be used as liquid fertilizer for gardening or agricultural purposes, or can be disposed off safely in the drainage or soak pit. Another by product of the degradation process is Methane or Bio Gas.
- The Tank of Bio toilets are cylindrical or Rectangular structure with the provision of inlet for human waste and out let for Bio gas and Water. Night soil degradation occurs through microbial reaction which converts it into bio gas. The smell of night soil, the disease causing organisms in the night soil and the solid matter are almost eliminated. On dry weight basis 99% of the solid waste is reduced. The gaseous effluent (bio-gas) is continuously let off to the atmosphere. Bio Gas can be used for various energy incentive activities like cooking, water and room heating. Liquid effluent can be drained to any surface or soak pit without any environmental hazards.