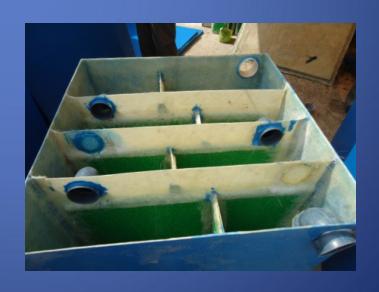

This Bio-Digester has Two Components

- ➤ Bio-Digester tank.
- This Tank Contain Multiple Chamber
- This Tank Can be made up of Mild Steel, Stainless Steel, Fiber Plastic and RCC

Reinforced

- Specially Design Bacteria Corsosium (Developed By The DRDO)
- This Bactria Works at Various Temperature
- Perform Fast Degradation of Human Waste.
- It Use Human Waste as a Substrate and Converted into Methane & Carbon-Dioxide Which is Also called as Biogas. Plus Water (Which can be filter by using Red Bed Technology)