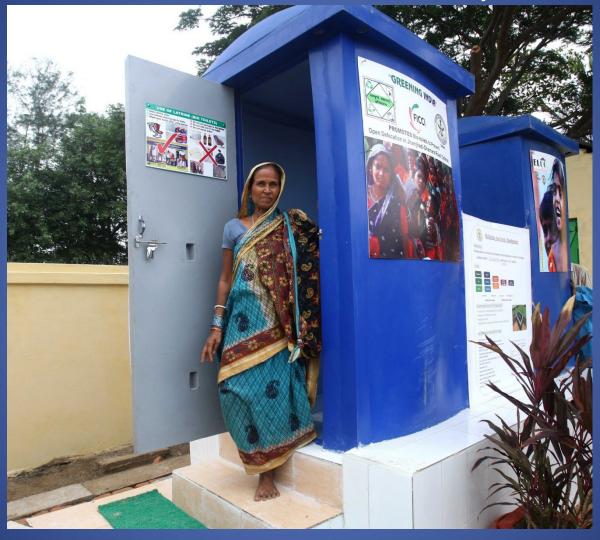

de: 15200 Ft)



Biodigester at Siachen



# Biodigesters Installed at Partapur









# <u>Sikkim</u>











# MODULAR TEMP CONTROLLED BIODIGESTERS













# Bio Digester in Indian Railway









### Temperature Controlled Hybrid Biodigester

Digester

Solar Panel

**Grinder & Toilet** 

Grinder









Working at North Pullu (16400ft) since July 2006

Kitchen waste and human waste degradation



# Vivekanand Needam Gwalior











# Vivekanand Needam Gwalior











## Coach Care Centre Delhi







# Industrial Establishment





# Biotoilets for Commonwealth Games



Siri Fort, Delhi



Games Village, Delhi



# Biotoilet Complex at DRDE Gwalior









# Biotoilet Test Facility , Gwalior













# Biodigesters in Lakshadweep





Twin ELOOs – Dhamra, Odisha



#### TWIN ELOOs AT BUS STOP, HYDERABAD



# Rural ELOO standalone at Hyderabad





# ELOO Polyethylene Tank, underdevelopment for easy installation



# ELOO Rural Standalone Tank, Hyderabad



# BIO -TANK

(Concrete BDTS – Bio digester Tank system)

esidential , Sainikpuri, Hyderabad

Poridontial Sainikouri Hudorahad

Industrial, Bolaram, Hyderabad





#### BIODIGESTER WITH SANDBED FILTER