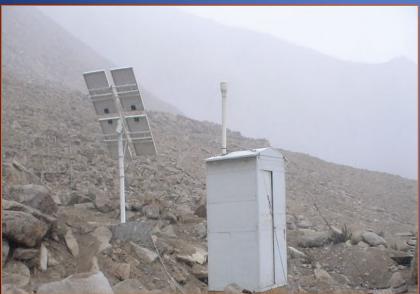

### Temperature Controlled Hybrid Biodigester

Digester

Solar Panel

**Grinder & Toilet** 

Grinder

Working at North Pullu (16400ft) since July 2006

Kitchen waste and human waste degradation