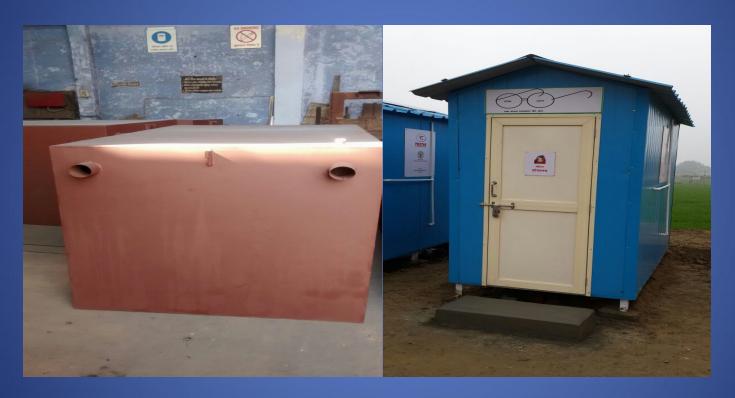

#### BIO TOILET

(Based on Eco Friendly Sanitation Technology Bio-digester) (Develop by DRDO)

SHRIRAJ MERCANTILE
Mr Deepak Bansal
8860155525

This Bio-Digester has Two Components

- ➤ Bio-Digester tank.
- This Tank Contain Multiple Chamber
- This Tank Can be made up of Mild Steel, Stainless Steel, Fiber Plastic and RCC

Reinforced

- Specially Design Bacteria Corsosium (Developed By The DRDO)
- This Bactria Works at Various Temperature
- Perform Fast Degradation of Human Waste.
- It Use Human Waste as a Substrate and Converted into Methane & Carbon-Dioxide Which is Also called as Biogas. Plus Water (Which can be filter by using Red Bed Technology)

#### OUR MANUFACTURING PRODUCT

- We are having associated Company manufacturing Bio Toilets and Bio-Digesters. There is no requirement of sewage line and electricity for the said products. This is an Eco-Friendly product.
- We are offering an innovative technology for disposal of human waste in eco friendly manner. These Bio toilets can function at any atmospheric temperature. The bacterial consortium degrades night soil and produces colorless, odorless and harmless water, which can be used as liquid fertilizer for gardening or agricultural purposes, or can be disposed off safely in the drainage or soak pit. Another by product of the degradation process is Methane or Bio Gas.
- The Tank of Bio toilets are cylindrical or Rectangular structure with the provision of inlet for human waste and out let for Bio gas and Water. Night soil degradation occurs through microbial reaction which converts it into bio gas. The smell of night soil, the disease causing organisms in the night soil and the solid matter are almost eliminated. On dry weight basis 99% of the solid waste is reduced. The gaseous effluent (bio-gas) is continuously let off to the atmosphere. Bio Gas can be used for various energy incentive activities like cooking, water and room heating. Liquid effluent can be drained to any surface or soak pit without any environmental hazards.