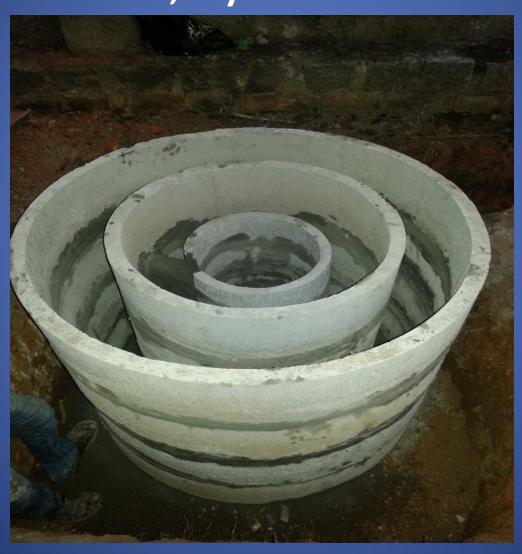

This Bio-Digester has Two Components

- ➤ Bio-Digester tank.
- This Tank Contain Multiple Chamber
- This Tank Can be made up of Mild Steel, Stainless Steel, Fiber Plastic and RCC

Reinforced

- Specially Design Bacteria Corsosium (Developed By The DRDO)
- This Bactria Works at Various Temperature
- Perform Fast Degradation of Human Waste.
- It Use Human Waste as a Substrate and Converted into Methane & Carbon-Dioxide Which is Also called as Biogas. Plus Water (Which can be filter by using Red Bed Technology)

#### OUR MANUFACTURING PRODUCT

- We are having associated Company manufacturing Bio Toilets and Bio-Digesters. There is no requirement of sewage line and electricity for the said products. This is an Eco-Friendly product.
- We are offering an innovative technology for disposal of human waste in eco friendly manner. These Bio toilets can function at any atmospheric temperature. The bacterial consortium degrades night soil and produces colorless, odorless and harmless water, which can be used as liquid fertilizer for gardening or agricultural purposes, or can be disposed off safely in the drainage or soak pit. Another by product of the degradation process is Methane or Bio Gas.
- The Tank of Bio toilets are cylindrical or Rectangular structure with the provision of inlet for human waste and out let for Bio gas and Water. Night soil degradation occurs through microbial reaction which converts it into bio gas. The smell of night soil, the disease causing organisms in the night soil and the solid matter are almost eliminated. On dry weight basis 99% of the solid waste is reduced. The gaseous effluent (bio-gas) is continuously let off to the atmosphere. Bio Gas can be used for various energy incentive activities like cooking, water and room heating. Liquid effluent can be drained to any surface or soak pit without any environmental hazards.