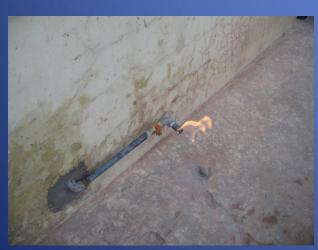

# BIODIGESTERS

**Metal Biodigesters** 

Spot test for inflamability of biogas

Biodigesters at Army Transit Camp Pang (Altitude: 15200 Ft)

Biodigester at Siachen