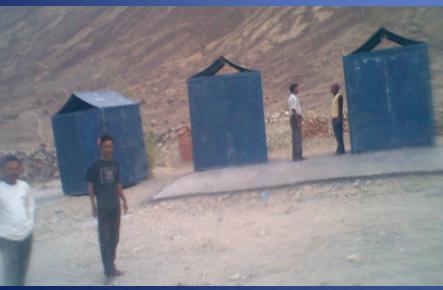

# BIODIGESTERS

**Metal Biodigesters** 

Spot test for inflamability of biogas

Biodigesters at Army Transit Camp Pang (Altitude: 15200 Ft)

Biodigester at Siachen