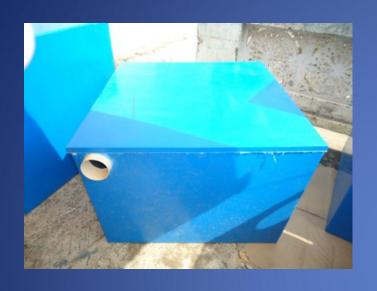

This Bio-Digester has Two Components

- ➤ Bio-Digester tank.
- This Tank Contain Multiple Chamber
- This Tank Can be made up of Mild Steel, Stainless Steel, Fiber Plastic and RCC

Reinforced

- Specially Design Bacteria Corsosium (Developed By The DRDO)
- This Bactria Works at Various Temperature
- Perform Fast Degradation of Human Waste.
- It Use Human Waste as a Substrate and Converted into Methane & Carbon-Dioxide Which is Also called as Biogas. Plus Water (Which can be filter by using Red Bed Technology)

# BIO -TANK

(Concrete BDTS – Bio digester Tank system)

esidential , Sainikpuri, Hyderabad

Poridontial Sainikouri Hudorahad

Industrial, Bolaram, Hyderabad