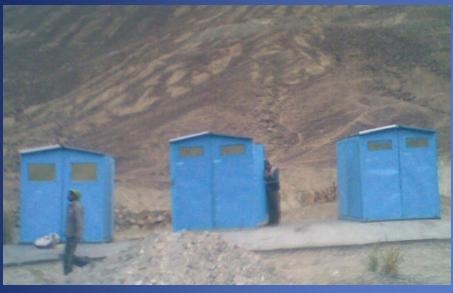

# BIODIGESTERS

**Metal Biodigesters** 

Spot test for inflamability of biogas

Biodigesters at Army Transit Camp Pang (Altitude: 15200 Ft)

Biodigester at Siachen