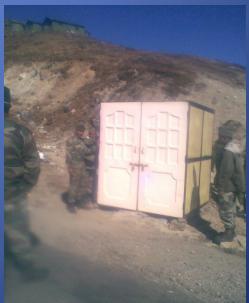

# BIODIGESTERS

**Metal Biodigesters** 

Spot test for inflamability of biogas

Biodigesters at Army Transit Camp Pang (Altitude: 15200 Ft)

Biodigester at Siachen