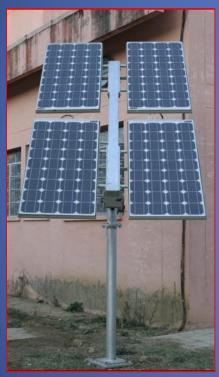

### Temperature Controlled Hybrid Biodigester

Digester

Solar Panel

**Grinder & Toilet** 

Grinder

Working at North Pullu (16400ft) since July 2006

Kitchen waste and human waste degradation