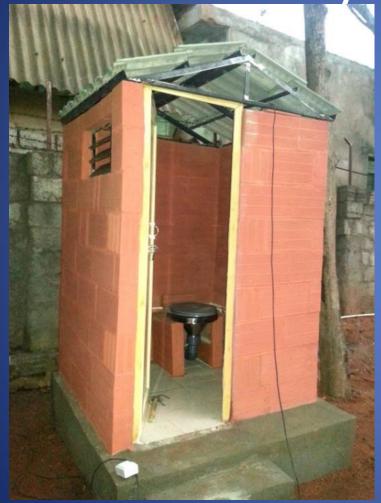

# <u>Sikkim</u>











# MODULAR TEMP CONTROLLED BIODIGESTERS













# Bio Digester in Indian Railway









### Temperature Controlled Hybrid Biodigester

Digester

Solar Panel

**Grinder & Toilet** 

Grinder









Working at North Pullu (16400ft) since July 2006

Kitchen waste and human waste degradation



# Vivekanand Needam Gwalior











# Vivekanand Needam Gwalior











## Coach Care Centre Delhi







# Industrial Establishment





# Biotoilets for Commonwealth Games



Siri Fort, Delhi



Games Village, Delhi



# Biotoilet Complex at DRDE Gwalior









# Biotoilet Test Facility , Gwalior













# Biodigesters in Lakshadweep





Twin ELOOs – Dhamra, Odisha



#### TWIN ELOOs AT BUS STOP, HYDERABAD



# Rural ELOO standalone at Hyderabad





# ELOO Polyethylene Tank, underdevelopment for easy installation



# ELOO Rural Standalone Tank, Hyderabad



# BIO -TANK

(Concrete BDTS – Bio digester Tank system)

esidential , Sainikpuri, Hyderabad

Poridontial Sainikouri Hudorahad

Industrial, Bolaram, Hyderabad





#### BIODIGESTER WITH SANDBED FILTER