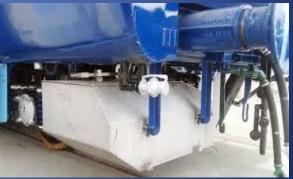

# Bio Digester in Indian Railway

This Bio-Digester has Two Components

- ➤ Bio-Digester tank.
- This Tank Contain Multiple Chamber
- This Tank Can be made up of Mild Steel, Stainless Steel, Fiber Plastic and RCC

Reinforced

- Specially Design Bacteria Corsosium (Developed By The DRDO)
- This Bactria Works at Various Temperature
- Perform Fast Degradation of Human Waste.
- It Use Human Waste as a Substrate and Converted into Methane & Carbon-Dioxide Which is Also called as Biogas. Plus Water (Which can be filter by using Red Bed Technology)