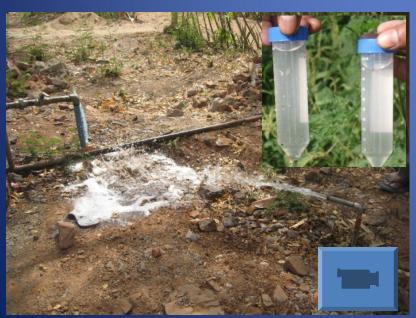

#### OUR MANUFACTURING PRODUCT

- We are having associated Company manufacturing Bio Toilets and Bio-Digesters. There is no requirement of sewage line and electricity for the said products. This is an Eco-Friendly product.
- We are offering an innovative technology for disposal of human waste in eco friendly manner. These Bio toilets can function at any atmospheric temperature. The bacterial consortium degrades night soil and produces colorless, odorless and harmless water, which can be used as liquid fertilizer for gardening or agricultural purposes, or can be disposed off safely in the drainage or soak pit. Another by product of the degradation process is Methane or Bio Gas.
- The Tank of Bio toilets are cylindrical or Rectangular structure with the provision of inlet for human waste and out let for Bio gas and Water. Night soil degradation occurs through microbial reaction which converts it into bio gas. The smell of night soil, the disease causing organisms in the night soil and the solid matter are almost eliminated. On dry weight basis 99% of the solid waste is reduced. The gaseous effluent (bio-gas) is continuously let off to the atmosphere. Bio Gas can be used for various energy incentive activities like cooking, water and room heating. Liquid effluent can be drained to any surface or soak pit without any environmental hazards.

#### **Using the By-Products**

- The water can be used as a self sustaining irrigation source.
- By adding a reed bed the water can be recycled and used further.
- Based on the usage of the bio toilet, the methane produced can be used to generate electricity and for cooking purposes.