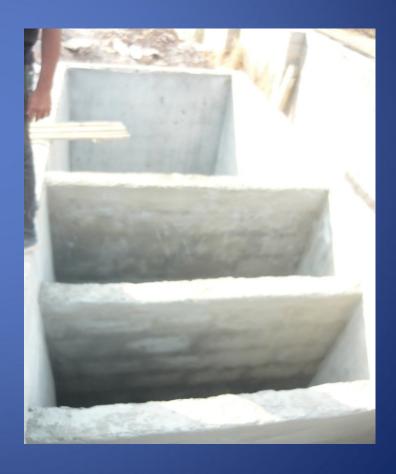

This Bio-Digester has Two Components

- ➤ Bio-Digester tank.
- This Tank Contain Multiple Chamber
- This Tank Can be made up of Mild Steel, Stainless Steel, Fiber Plastic and RCC

Reinforced

- Specially Design Bacteria Corsosium (Developed By The DRDO)
- This Bactria Works at Various Temperature
- Perform Fast Degradation of Human Waste.
- It Use Human Waste as a Substrate and Converted into Methane & Carbon-Dioxide Which is Also called as Biogas. Plus Water (Which can be filter by using Red Bed Technology)

#### OUR MANUFACTURING PRODUCT

- We are having associated Company manufacturing Bio Toilets and Bio-Digesters. There is no requirement of sewage line and electricity for the said products. This is an Eco-Friendly product.
- We are offering an innovative technology for disposal of human waste in eco friendly manner. These Bio toilets can function at any atmospheric temperature. The bacterial consortium degrades night soil and produces colorless, odorless and harmless water, which can be used as liquid fertilizer for gardening or agricultural purposes, or can be disposed off safely in the drainage or soak pit. Another by product of the degradation process is Methane or Bio Gas.
- The Tank of Bio toilets are cylindrical or Rectangular structure with the provision of inlet for human waste and out let for Bio gas and Water. Night soil degradation occurs through microbial reaction which converts it into bio gas. The smell of night soil, the disease causing organisms in the night soil and the solid matter are almost eliminated. On dry weight basis 99% of the solid waste is reduced. The gaseous effluent (bio-gas) is continuously let off to the atmosphere. Bio Gas can be used for various energy incentive activities like cooking, water and room heating. Liquid effluent can be drained to any surface or soak pit without any environmental hazards.