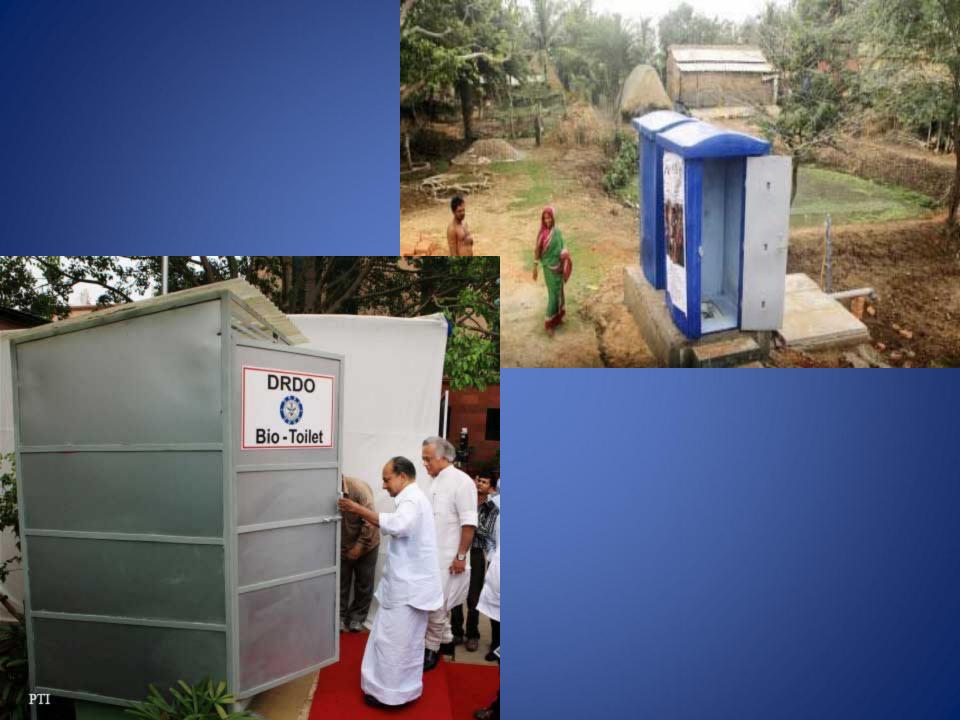

#### BIO TOILET

(Based on Eco Friendly Sanitation Technology Bio-digester) (Develop by DRDO)

SHRIRAJ MERCANTILE
Mr Deepak Bansal
8860155525