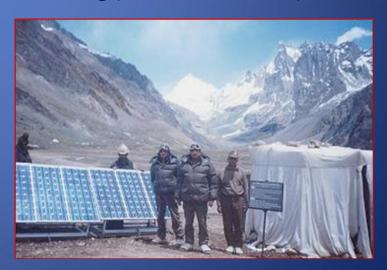

### Temperature Controlled Hybrid Biodigester

Digester

Solar Panel

**Grinder & Toilet** 

Grinder

Working at North Pullu (16400ft) since July 2006

Kitchen waste and human waste degradation