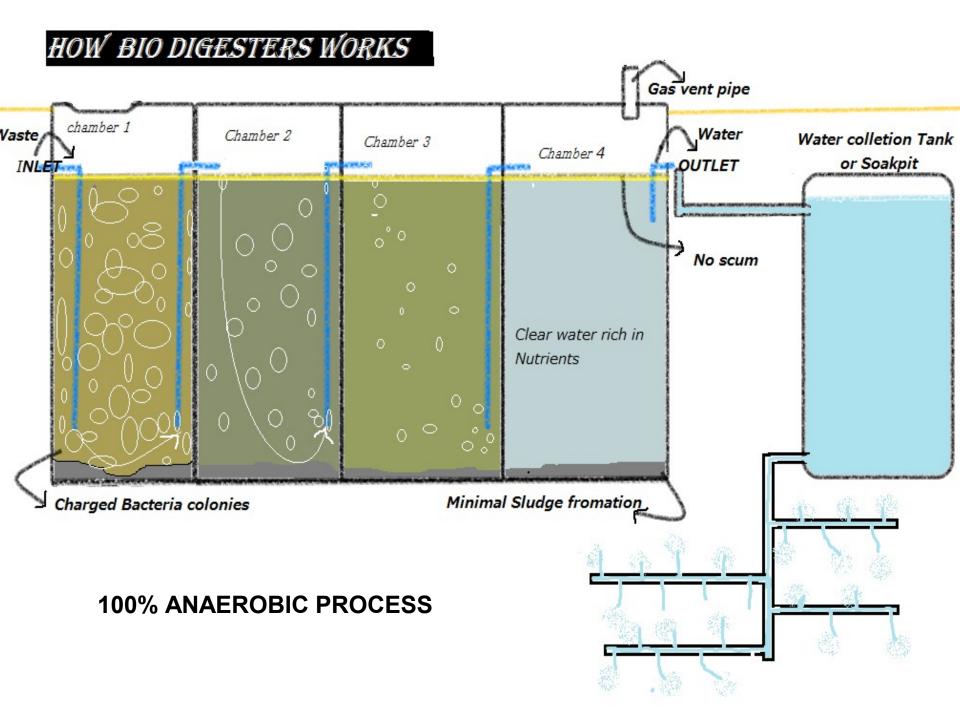

This Bio-Digester has Two Components

- ➤ Bio-Digester tank.
- This Tank Contain Multiple Chamber
- This Tank Can be made up of Mild Steel, Stainless Steel, Fiber Plastic and RCC

Reinforced

- Specially Design Bacteria Corsosium (Developed By The DRDO)
- This Bactria Works at Various Temperature
- Perform Fast Degradation of Human Waste.
- It Use Human Waste as a Substrate and Converted into Methane & Carbon-Dioxide Which is Also called as Biogas. Plus Water (Which can be filter by using Red Bed Technology)

#### OUR MANUFACTURING PRODUCT

- We are having associated Company manufacturing Bio Toilets and Bio-Digesters. There is no requirement of sewage line and electricity for the said products. This is an Eco-Friendly product.
- We are offering an innovative technology for disposal of human waste in eco friendly manner. These Bio toilets can function at any atmospheric temperature. The bacterial consortium degrades night soil and produces colorless, odorless and harmless water, which can be used as liquid fertilizer for gardening or agricultural purposes, or can be disposed off safely in the drainage or soak pit. Another by product of the degradation process is Methane or Bio Gas.
- The Tank of Bio toilets are cylindrical or Rectangular structure with the provision of inlet for human waste and out let for Bio gas and Water. Night soil degradation occurs through microbial reaction which converts it into bio gas. The smell of night soil, the disease causing organisms in the night soil and the solid matter are almost eliminated. On dry weight basis 99% of the solid waste is reduced. The gaseous effluent (bio-gas) is continuously let off to the atmosphere. Bio Gas can be used for various energy incentive activities like cooking, water and room heating. Liquid effluent can be drained to any surface or soak pit without any environmental hazards.

# **WHAT IS A Biodigester**

A Toilet System which

Disposes - human waste in a 100 %

Eco- friendly manner

**Saves** - Energy

Conserves - Water

Produces - Bio gas