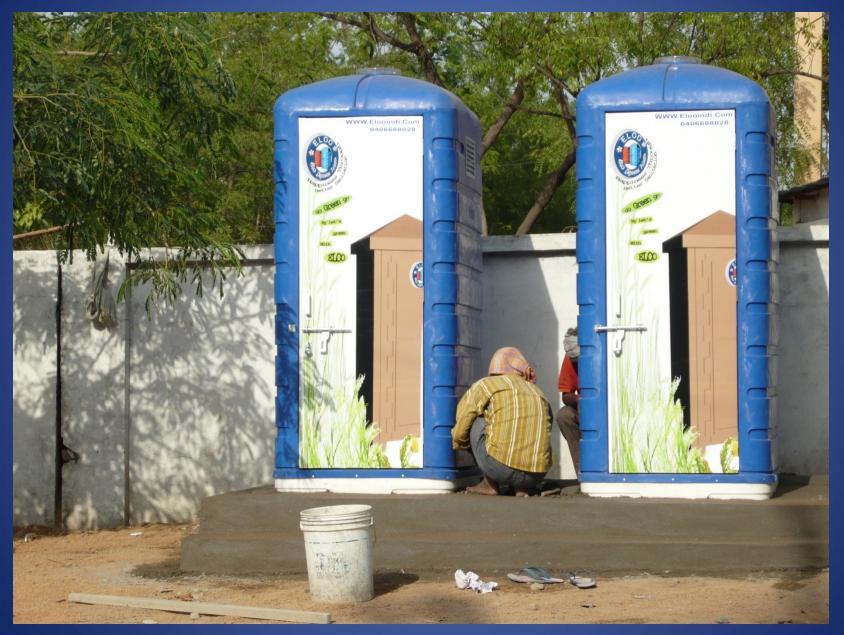

# Biodigesters Installed at Partapur









# <u>Sikkim</u>











# MODULAR TEMP CONTROLLED BIODIGESTERS













# Bio Digester in Indian Railway









### Temperature Controlled Hybrid Biodigester

Digester

Solar Panel

**Grinder & Toilet** 

Grinder









Working at North Pullu (16400ft) since July 2006

Kitchen waste and human waste degradation



# Vivekanand Needam Gwalior











# Vivekanand Needam Gwalior











## Coach Care Centre Delhi







# Industrial Establishment





# Biotoilets for Commonwealth Games



Siri Fort, Delhi



Games Village, Delhi



# Biotoilet Complex at DRDE Gwalior









# Biotoilet Test Facility , Gwalior













# Biodigesters in Lakshadweep





Twin ELOOs – Dhamra, Odisha



#### TWIN ELOOs AT BUS STOP, HYDERABAD



# Rural ELOO standalone at Hyderabad





# ELOO Polyethylene Tank, underdevelopment for easy installation



# ELOO Rural Standalone Tank, Hyderabad



# BIO -TANK

(Concrete BDTS – Bio digester Tank system)

esidential , Sainikpuri, Hyderabad

Poridontial Sainikouri Hudorahad

Industrial, Bolaram, Hyderabad





#### BIODIGESTER WITH SANDBED FILTER