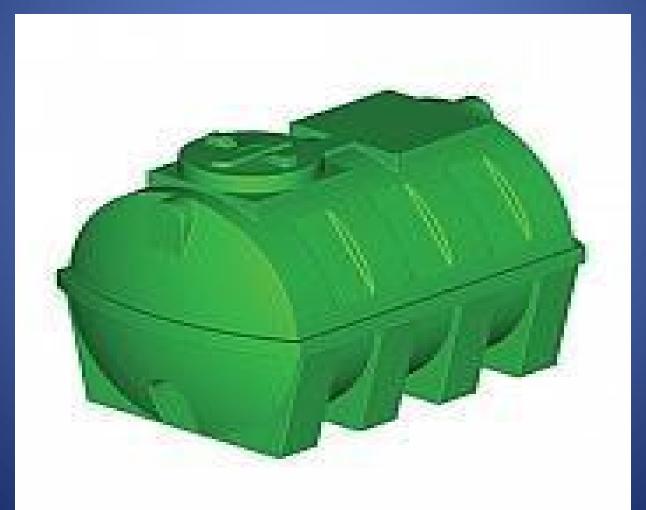

This Bio-Digester has Two Components

- ➤ Bio-Digester tank.
- This Tank Contain Multiple Chamber
- This Tank Can be made up of Mild Steel, Stainless Steel, Fiber Plastic and RCC

Reinforced

- Specially Design Bacteria Corsosium (Developed By The DRDO)
- This Bactria Works at Various Temperature
- Perform Fast Degradation of Human Waste.
- It Use Human Waste as a Substrate and Converted into Methane & Carbon-Dioxide Which is Also called as Biogas. Plus Water (Which can be filter by using Red Bed Technology)

#### OUR MANUFACTURING PRODUCT

- We are having associated Company manufacturing Bio Toilets and Bio-Digesters. There is no requirement of sewage line and electricity for the said products. This is an Eco-Friendly product.
- We are offering an innovative technology for disposal of human waste in eco friendly manner. These Bio toilets can function at any atmospheric temperature. The bacterial consortium degrades night soil and produces colorless, odorless and harmless water, which can be used as liquid fertilizer for gardening or agricultural purposes, or can be disposed off safely in the drainage or soak pit. Another by product of the degradation process is Methane or Bio Gas.
- The Tank of Bio toilets are cylindrical or Rectangular structure with the provision of inlet for human waste and out let for Bio gas and Water. Night soil degradation occurs through microbial reaction which converts it into bio gas. The smell of night soil, the disease causing organisms in the night soil and the solid matter are almost eliminated. On dry weight basis 99% of the solid waste is reduced. The gaseous effluent (bio-gas) is continuously let off to the atmosphere. Bio Gas can be used for various energy incentive activities like cooking, water and room heating. Liquid effluent can be drained to any surface or soak pit without any environmental hazards.