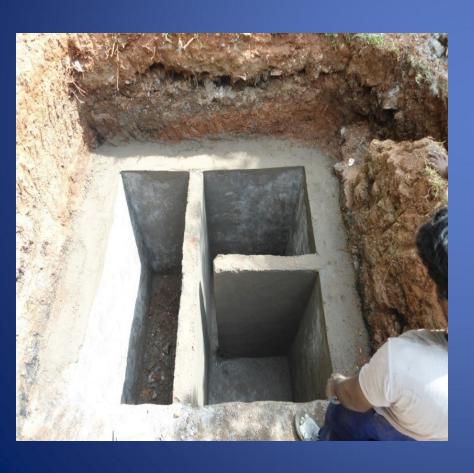

This Bio-Digester has Two Components

- ➤ Bio-Digester tank.
- This Tank Contain Multiple Chamber
- This Tank Can be made up of Mild Steel, Stainless Steel, Fiber Plastic and RCC

Reinforced

- Specially Design Bacteria Corsosium (Developed By The DRDO)
- This Bactria Works at Various Temperature
- Perform Fast Degradation of Human Waste.
- It Use Human Waste as a Substrate and Converted into Methane & Carbon-Dioxide Which is Also called as Biogas. Plus Water (Which can be filter by using Red Bed Technology)

#### OUR MANUFACTURING PRODUCT

- We are having associated Company manufacturing Bio Toilets and Bio-Digesters. There is no requirement of sewage line and electricity for the said products. This is an Eco-Friendly product.
- We are offering an innovative technology for disposal of human waste in eco friendly manner. These Bio toilets can function at any atmospheric temperature. The bacterial consortium degrades night soil and produces colorless, odorless and harmless water, which can be used as liquid fertilizer for gardening or agricultural purposes, or can be disposed off safely in the drainage or soak pit. Another by product of the degradation process is Methane or Bio Gas.
- The Tank of Bio toilets are cylindrical or Rectangular structure with the provision of inlet for human waste and out let for Bio gas and Water. Night soil degradation occurs through microbial reaction which converts it into bio gas. The smell of night soil, the disease causing organisms in the night soil and the solid matter are almost eliminated. On dry weight basis 99% of the solid waste is reduced. The gaseous effluent (bio-gas) is continuously let off to the atmosphere. Bio Gas can be used for various energy incentive activities like cooking, water and room heating. Liquid effluent can be drained to any surface or soak pit without any environmental hazards.