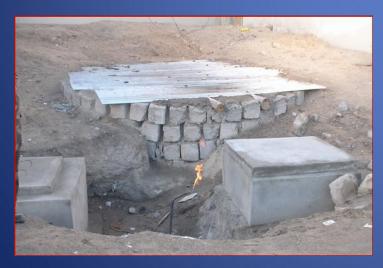

# BIO -TANK

(Concrete BDTS – Bio digester Tank system)

esidential , Sainikpuri, Hyderabad

Poridontial Sainikouri Hudorahad

Industrial, Bolaram, Hyderabad