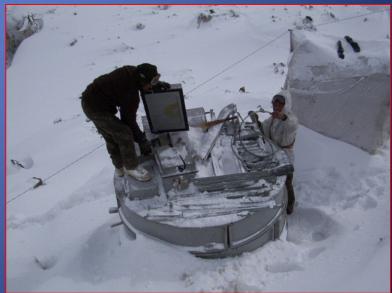

# BIODIGESTERS

**Metal Biodigesters** 

Spot test for inflamability of biogas

Biodigesters at Army Transit Camp Pang (Altitude: 15200 Ft)

Biodigester at Siachen