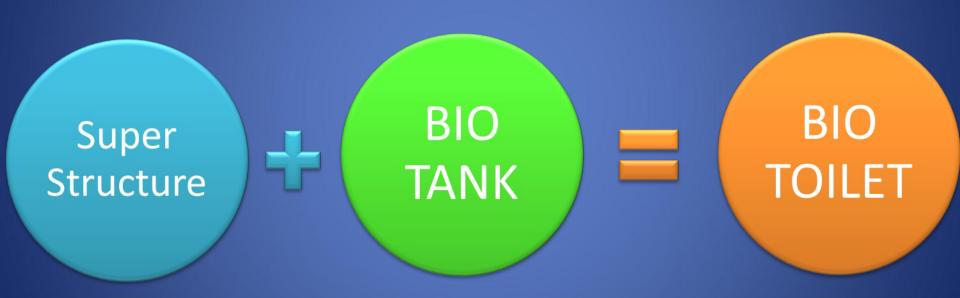

This Bio-Digester has Two Components

- ➤ Bio-Digester tank.
- This Tank Contain Multiple Chamber
- This Tank Can be made up of Mild Steel, Stainless Steel, Fiber Plastic and RCC

Reinforced

- Specially Design Bacteria Corsosium (Developed By The DRDO)
- This Bactria Works at Various Temperature
- Perform Fast Degradation of Human Waste.
- It Use Human Waste as a Substrate and Converted into Methane & Carbon-Dioxide Which is Also called as Biogas. Plus Water (Which can be filter by using Red Bed Technology)

#### OUR MANUFACTURING PRODUCT

- We are having associated Company manufacturing Bio Toilets and Bio-Digesters. There is no requirement of sewage line and electricity for the said products. This is an Eco-Friendly product.
- We are offering an innovative technology for disposal of human waste in eco friendly manner. These Bio toilets can function at any atmospheric temperature. The bacterial consortium degrades night soil and produces colorless, odorless and harmless water, which can be used as liquid fertilizer for gardening or agricultural purposes, or can be disposed off safely in the drainage or soak pit. Another by product of the degradation process is Methane or Bio Gas.
- The Tank of Bio toilets are cylindrical or Rectangular structure with the provision of inlet for human waste and out let for Bio gas and Water. Night soil degradation occurs through microbial reaction which converts it into bio gas. The smell of night soil, the disease causing organisms in the night soil and the solid matter are almost eliminated. On dry weight basis 99% of the solid waste is reduced. The gaseous effluent (bio-gas) is continuously let off to the atmosphere. Bio Gas can be used for various energy incentive activities like cooking, water and room heating. Liquid effluent can be drained to any surface or soak pit without any environmental hazards.