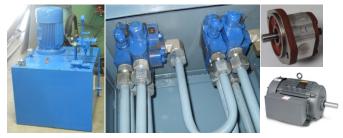

## Hydraulics Cylinders, Seal kits, Flexible hoses.

We offer following types of Hydraulic Cylinder for Induction Melting Furnace application:

Tilting Hydraulic Cylinder for any KG, any make of induction Furnace Hyd cyl rod end bearing blocks Hydraulic Push out Mechanism Cylinder Hydraulic Lid Mechanism Cylinder

Seal Kits are available for all above types of Hydraulic Cylinder

Non conductive Flexible hose used for hydraulic pipe line and its all type of fittings.

#### **Furnace Hydraulics Accessorise**

1 HP,3 HP,5 HP,7.5HP,10 HP,12 HP,15 HP and so on.

Also supplying spares of these unit like gear pump, gear motors,Various gauges and valves. Directional control valves

of Rexrorth, Polyhydron and any other makes.