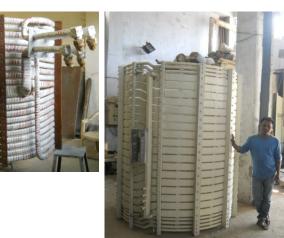

## Induction Melting Furnace Coil

Induction Coil is made from 99% conductive ETH grade of copper hollow (square or round) tube is energy efficient design to draw sufficient designed current with required kilowatt.

We are supplying any kind of spare coils for furnaces However, design and manufacture Induction Melting coil for Induction Furnace Assembly matching with 50KW to 7500KW induction Power Supply Unit.

Supplying various part of coil part as spares like, Cu tube wound turns, coil brass connections,Coil power tab cu flat, Wood/FRP coil supports, Brass CSK bolt and its nut washer set.etc

We are having specially designed energy efficient Coil for various kilowatts matching which are proven for power saving.