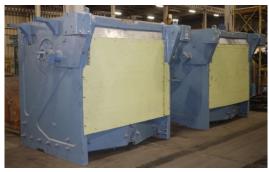

We are already manufacturing all kind of Duraline coreless induction melting furnace of various sizes like......

50kg,100kg,150kg,250kg,300kg, 500kg,750kg,1000kg,1500kg, 2000kg,3000kg,4/5 ton , 6 ton, 7 ton,8 ton ,10 ton & All Type of Steel Frame with matching with any type of Power supply units.