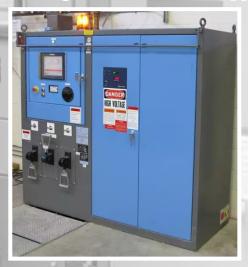

#### Melting Induction Power Supple with Furnace Box

We are Designing and launching manufacturing of Solid state Power supply unit design as per following combinations. 75kw,125kw,175kw,200kw,250kw, 350kw,450kw,550kw,750kw, 1000kw,1250kw,1500kw