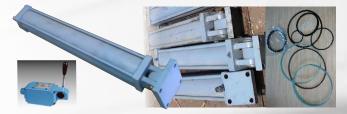

## Hydraulics Cylinders, Seal kits, Flexible hoses.

We offer following types of Hydraulic Cylinder for Induction Melting Furnace application:

Tilting Hydraulic Cylinder for any KG, any make of induction Furnace Hyd cyl rod end bearing blocks Hydraulic Push out Mechanism Cylinder Hydraulic Lid Mechanism Cylinder

Seal Kits are available for all above types of Hydraulic Cylinder

Non conductive Flexible hose used for hydraulic pipe line and its all type of fittings.