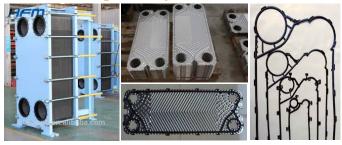

#### Heat Exchanger Assly Its Plates & Gaskets

We supply water heat exchanger assembly and its plates as per required KW and KG combination. or any special requirement

GEA make PHE Assembly of following model

VT-10, VT-20, VT-40, VT-20 CDS10, CDL-10 and NT50T,NT150 etc SWEP make PHE Assembly of following model:

GX-12 and GX-26 or any ALFA LAVAL make PHE Assembly and Plates. P22 and all other series