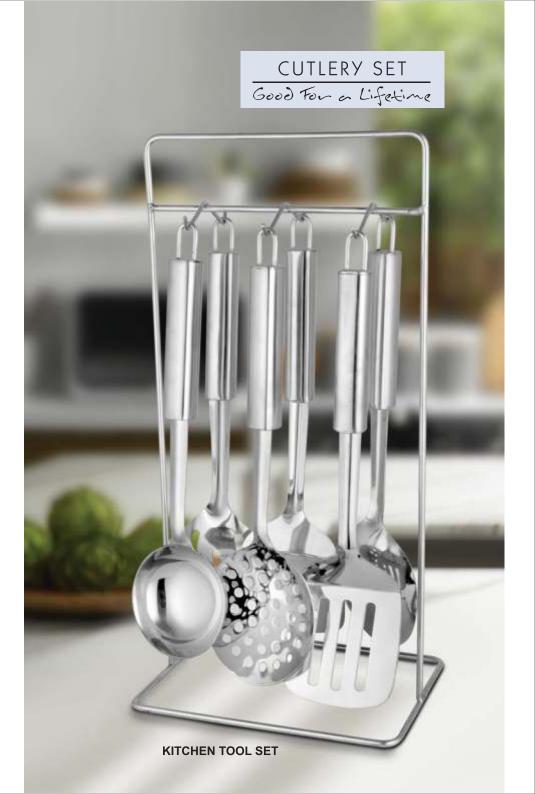

#### PLATINUM

Good For a Lifetime

**Deep Ladle Plus** 0,1,2,3,4,5,6,7 no.

Paratha Palta 3,4,5,6 no.

**Skimmer** 3,4,5,6,7 no.

Turner Solid 4,5,6 no.

#### WHISK

SS MANUAL BLANDER - 0 No.

SS MANUAL BLANDER - 1 No.

SS MANUAL BLANDER - 2 No.

SS MANUAL BLANDER - 3 No.

SS MANUAL BLANDER - PENCIL

**Turner Sloted** 

**Oval Server** 0,1,2,3,4 no.

Rice Delux & Rice Panja 1,2,3 no.

Pan Server 0,1,2,3,4 no.