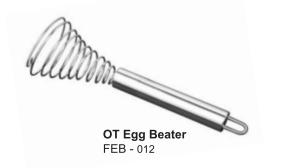

#### WHISK

SS MANUAL BLANDER - 0 No.

SS MANUAL BLANDER - 1 No.

SS MANUAL BLANDER - 2 No.

SS MANUAL BLANDER - 3 No.

SS MANUAL BLANDER - PENCIL

**Turner Sloted** 

**Oval Server** 0,1,2,3,4 no.