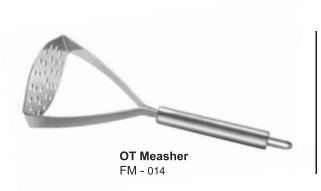

#### WHISK

SS MANUAL BLANDER - 0 No.

SS MANUAL BLANDER - 1 No.

SS MANUAL BLANDER - 2 No.

SS MANUAL BLANDER - 3 No.

SS MANUAL BLANDER - PENCIL

**Turner Sloted** 

**Oval Server** 0,1,2,3,4 no.