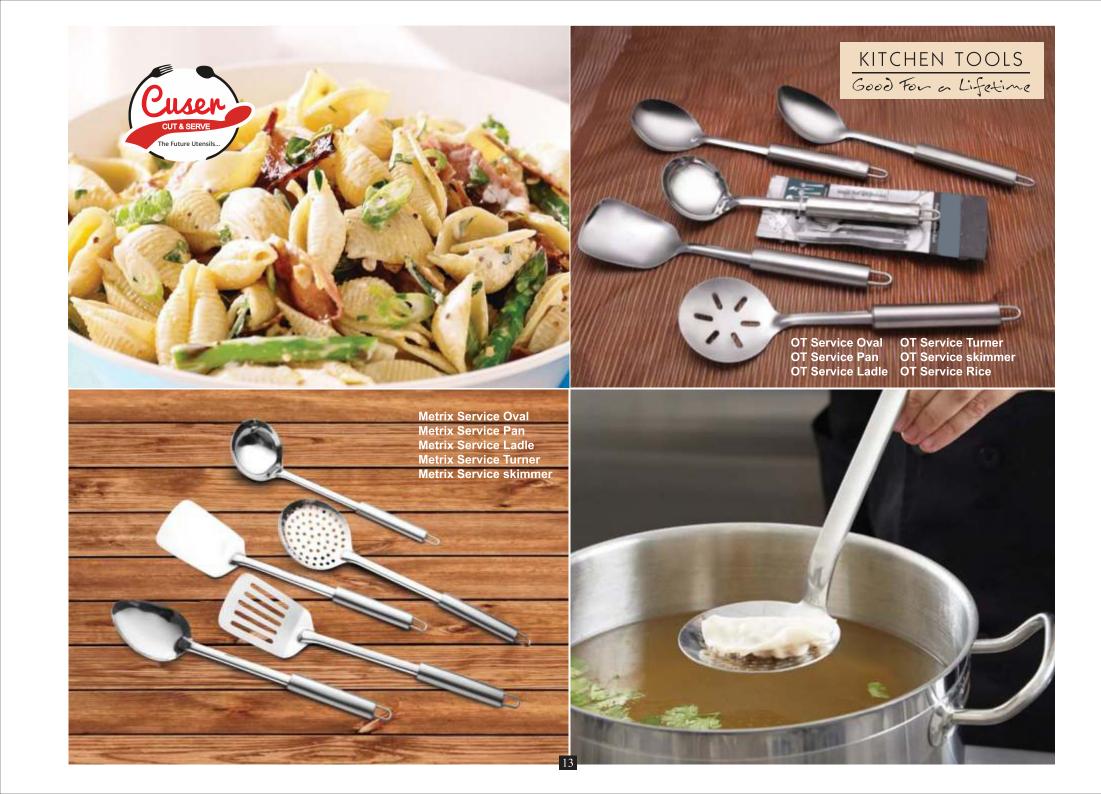

#### PLATINUM

Good For a Lifetime

**Deep Ladle Plus** 0,1,2,3,4,5,6,7 no.

Paratha Palta 3,4,5,6 no.

**Skimmer** 3,4,5,6,7 no.

Turner Solid 4,5,6 no.

#### WHISK

SS MANUAL BLANDER - 0 No.

SS MANUAL BLANDER - 1 No.

SS MANUAL BLANDER - 2 No.

SS MANUAL BLANDER - 3 No.

SS MANUAL BLANDER - PENCIL

**Turner Sloted** 

**Oval Server** 0,1,2,3,4 no.

Rice Delux & Rice Panja 1,2,3 no.

Pan Server 0,1,2,3,4 no.