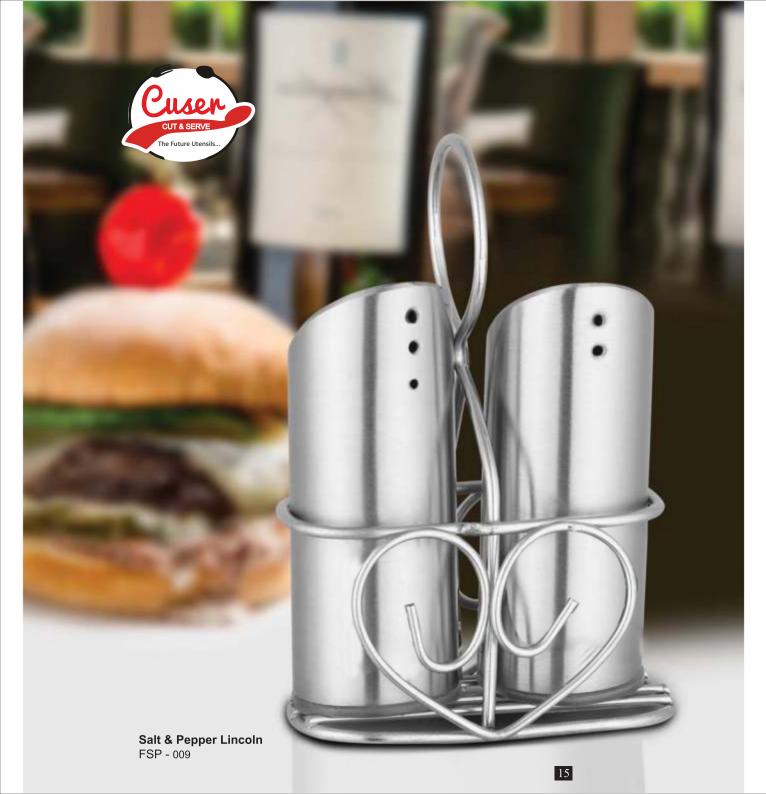

## TABLEWARE Good For a Lifetime

Salt & Pepper Vega FSP - 008

Coster Squar FCS - 001

Coster Round FCR - 003

Napkin Holder FNH - 007

**Napkin Holder** FNH - 011

**OT Peeler** FP - 013

OT Cheese Grater FCG - 015