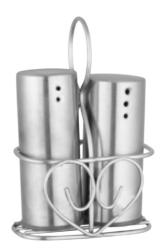

## TABLEWARE Good For a Lifetime

Salt & Pepper Vega FSP - 008

Coster Squar FCS - 001

Coster Round FCR - 003

Napkin Holder FNH - 007

**Napkin Holder** FNH - 011

**OT Peeler** FP - 013

OT Cheese Grater FCG - 015