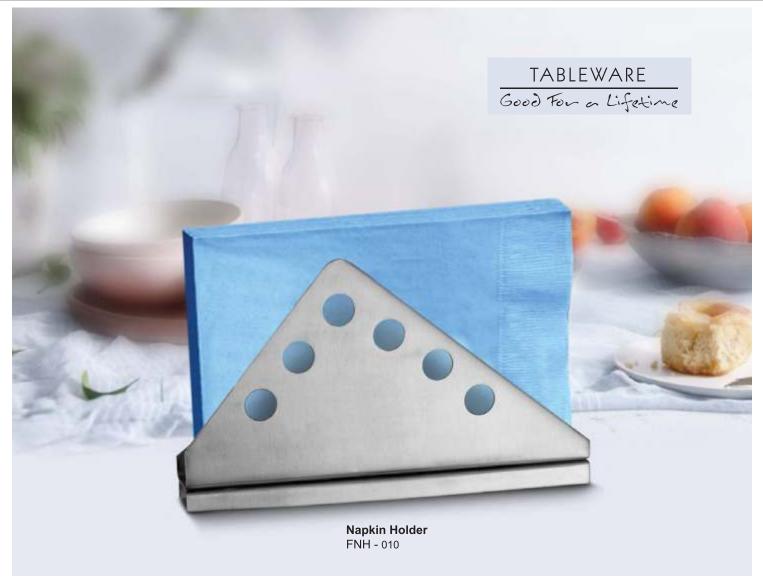

## TABLEWARE Good For a Lifetime

Salt & Pepper Vega FSP - 008

Coster Squar FCS - 001

Coster Round FCR - 003

Napkin Holder FNH - 007

**Napkin Holder** FNH - 011

**OT Peeler** FP - 013

OT Cheese Grater FCG - 015