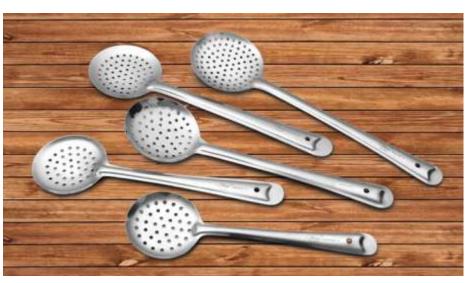

#### PLATINUM

Good For a Lifetime

**Deep Ladle Plus** 0,1,2,3,4,5,6,7 no.

Paratha Palta 3,4,5,6 no.

**Skimmer** 3,4,5,6,7 no.

Turner Solid 4,5,6 no.