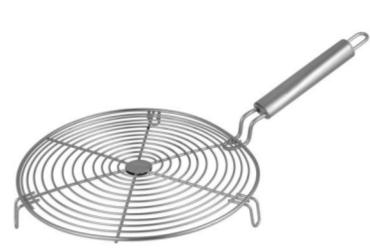

**OT Roster Grill** FRG - 017

DIVAS

MARLIN

SS GAS CYLINDER TROLLEY FSGCT - 025

TONGS

Good For a Lifetime

**SALAD TONG** FST - 019

MULTI TONG FST - 020