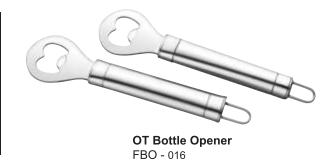

**OT Roster Grill** FRG - 017

DIVAS

MARLIN

SS GAS CYLINDER TROLLEY FSGCT - 025

TONGS

Good For a Lifetime

**SALAD TONG** FST - 019

MULTI TONG FST - 020