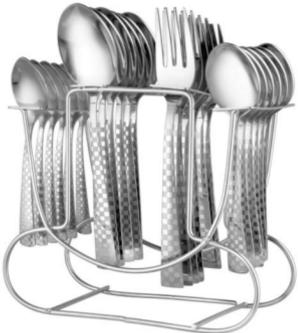

### SIGMA

COFFEE SPOON, FRUIT FORK & MASALA SPOON

TEA SPOON, TEA FORK & ICE CREAM SPOON

BABY SPOON, BABY FORK & BABY SOUP

DESSERT SPOON, DESSERT FORK

DESSERT KNIFE, DESSERT SOUP

TABLE SPOON, TABLE FORK

SERVICE SPOON