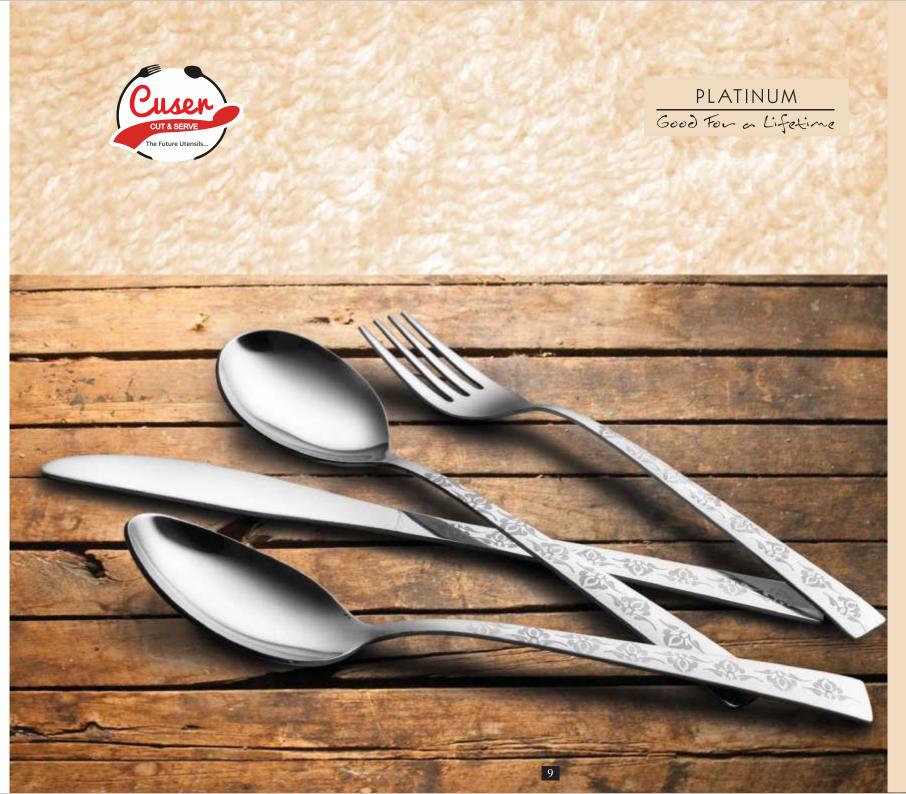

#### PLATINUM

Good For a Lifetime

**Deep Ladle Plus** 0,1,2,3,4,5,6,7 no.

Paratha Palta 3,4,5,6 no.

**Skimmer** 3,4,5,6,7 no.

Turner Solid 4,5,6 no.