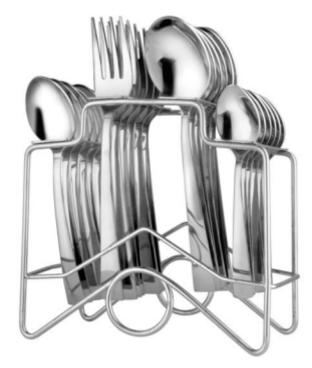

### AADYA

COFFEE SPOON, FRUIT FORK & MASALA SPOON

TEA SPOON, TEA FORK, ICE CREAM & TEA SOUP

BABY SPOON, BABY FORK & BABY SOUP

DESSERT SPOON, DESSERT FORK

DESSERT SOUP, DESSERT KNIFE

TABLE SPOON, TABLE FORK & SERVICE SPOON

SODA SPOON, RICE SPOON