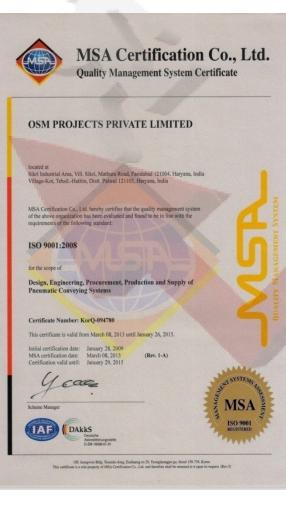

### MSA Certification Co., Ltd.

**Quality Management System Certificate** 

### **OSM PROJECTS PRIVATE LIMITED**

located at Sikri Industrial Area, Vill. Sikri, Mathura Road, Faridabad 121004, Haryana, India Village-Kot, Tehsil.-Hathin, Distt. Palwal 121103, Haryana, India

MSA Certification Co., Ltd. hereby certifies that the quality management system of the above organization has been evaluated and found to be in line with the requirements of the following standard:

### ISO 9001:2008

for the scope of

Design, Engineering, Procurement, Production and Supply of material Conveying Systems

### Certificate Number: KorO-094780

This certificate is valid from March 08, 2013 until January 26, 2015.

Initial certification date: January 28, 2009 MSA certification date: March 08, 2013 Certification valid until: January 29, 2015