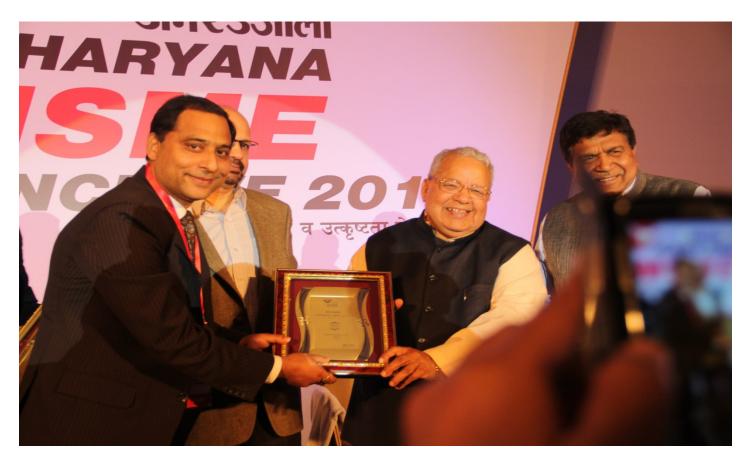

### HALLMARK OF EXCELLENCE

(We all share the same sky, but we don't share the same horizon)

AWARD OF MOST INNOVATIVE TECHNOLOGY COMPANY OF THE YEAR FROM MSME