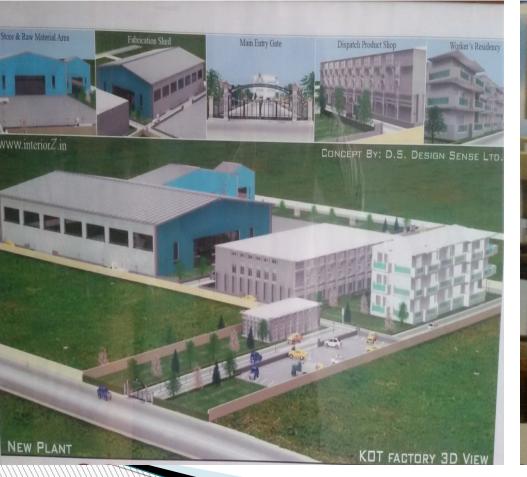

# INFRASTRUCTURE

### Fabrication Shop

- **35000 sq. meters** which is one of the largest fabrication shop available in India.
- Located at Kot , Distt -Palwal (Haryana).Other Fabrication shops Are located at Sikri .
- we have **2800 sq Mtrs** of covered area, **31500 sq Mtrs** of open area, **500 sq. Mtrs** of administrative and other facilities.
- Equipped with Latest machines including 11KV Distribution line from substation to our factory.
- Annual capacity of over **12000 MT** of technological structure and equipments.

### Machine Shop

- Located At Faridabad
- 3 No's of CNC machines