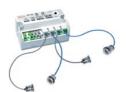

#### SENSOR CONTROLLERS

Sensor controller receives input from the sensor, transforms it into various forms of logic representation, and output it to relay.