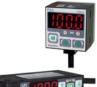

#### DIGITAL PRESSURE SENSOR

Used to display pressure in different units, this will give 2 digital outputs for 2 set values of pressures and 1 retransmission output