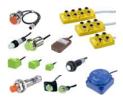

#### ➔INDUCTIVE / CAPACITIVE PROXIMITY SENSOR

Used to detect presence or absence of metallic objects. Capacitive sensors can detect both metals and non-metals. Weld Immune version also is available.