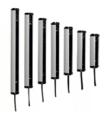

#### AREA SENSOR

Area Sensor is a Light Curtain, which detects normal objects coming in to the area of the light grid. This is working in infrared principle. Both Metal and Plastic Housing available.

Auto Door Sensor is a door opening sensor. It is working on the principle of movement

detection. Can be used in building Automation.

AUTO DOOR SENSOR