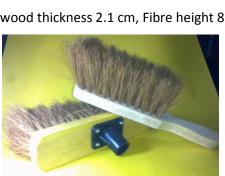

#### **BRUSH HEADS – BASSINE**

We supply brush heads, in Bassine fibre with plastic head fitting so that the same give ease for floor cleaning. The sizes of these brushes vary basis the usage they are put to. At the same time, plastic heads are not used in order to save of costs and hole is drilled in the center of the brush, where the handle is fit. The most standard brush in bassine is the 9 inch "DECK BRUSH". The Deck brush (GK09BS) has the following dimensions. Length 9", Breadth 2.25" wood thickness 2.1 cm, Fibre height 4.5 cms.

The other 2 variants are the 10 inch Bassine brush head (GK10BS) has the following dimensions. Length 10", Bredth 2.5" wood thickness 2.1 cm, Fibre height 7 cms and the 11 inch bassine brush head (GK11BS) has the following dimensions. Length 11", Breadth 2.5" wood thickness 2.1 cm, Fibre height 7.5 cms.