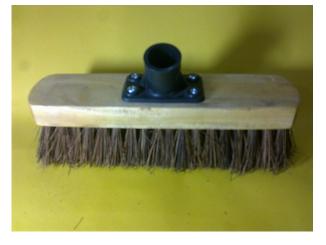

#### **BRUSH HEADS – BASSINE**

We supply brush heads, in Bassine fibre with plastic head fitting so that the same give ease for floor cleaning. The sizes of these brushes vary basis the usage they are put to. At the same time, plastic heads are not used in order to save of costs and hole is drilled in the center of the brush, where the handle is fit. The most standard brush in bassine is the 9 inch "DECK BRUSH". The Deck brush (GK09BS) has the following dimensions. Length 9", Breadth 2.25" wood thickness 2.1 cm, Fibre height 4.5 cms.

The other 2 variants are the 10 inch Bassine brush head (GK10BS) has the following dimensions. Length 10", Bredth 2.5" wood thickness 2.1 cm, Fibre height 7 cms and the 11 inch bassine brush head (GK11BS) has the following dimensions. Length 11", Breadth 2.5" wood thickness 2.1 cm, Fibre height 7.5 cms.