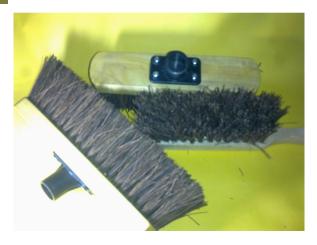

#### **BRUSH HEADS – BASSINE**

We supply brush heads, in Bassine fibre with plastic head fitting so that the same give ease for floor cleaning. The sizes of these brushes vary basis the usage they are put to. At the same time, plastic heads are not used in order to save of costs and hole is drilled in the center of the brush, where the handle is fit. The most standard brush in bassine is the 9 inch "DECK BRUSH". The Deck brush (GK09BS) has the following dimensions. Length 9", Breadth 2.25" wood thickness 2.1 cm, Fibre height 4.5 cms.

The other 2 variants are the 10 inch Bassine brush head (GK10BS) has the following dimensions. Length 10", Bredth 2.5" wood thickness 2.1 cm, Fibre height 7 cms and the 11 inch bassine brush head (GK11BS) has the following dimensions. Length 11", Breadth 2.5" wood thickness 2.1 cm, Fibre height 7.5 cms.