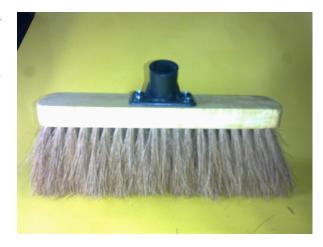

#### **BRUSH HEADS – COCO**

We supply brush heads, in Coco fibre with plastic head fitting so that the same give ease for floor cleaning. Coco fibre is soft, and is used in applications, where gentle cleaning is applicable ieglass, or shining floors, etc. The Coco Brush comes is 2 variants the 10 inch Coco brush head (GK10CO) has the following dimensions. Length 10", Breadth 2.5" wood thickness 2.1 cm, Fibre height 8 cms and the 11 inch Coco brush head (GK11CO) has the following dimensions. Length 11", Breadth 2.5" wood thickness 2.1 cm, Fibre height 8.5 cms

Similarly large variants of made to order Coco brushes can be made as per customer requirement.