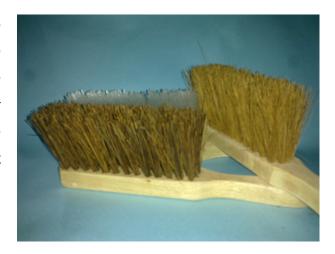

### HAND BRUSHES - PP, BASSINE & COCO

We supply hand brushes in elegant white wood finish, made in PP (Poly Propylene), Nylon, Coco and Bassine fibre. The same brushes can be varnished coated at a slightly extra cost. These brushes have household and office use, for cleaning, floor, carpets, window panes etc. these brushes are also used on machinery for cleaning wastes etc. Coco Hand Brush Code (GKHBCO), Bassine (GKHBBS) & PP (GKHBPP).

Standard Dimensions :- Length 11", Breadth 1.5" Wood thickness 2 cms.