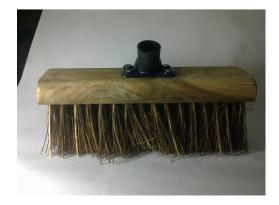

#### **BRUSH HEADS – BASSINE**

We supply brush heads, in Bassine fibre with plastic head fitting so that the same give ease for floor cleaning. The sizes of these brushes vary basis the usage they are put to. At the same time, plastic heads are not used in order to save of costs and hole is drilled in the center of the brush, where the handle is fit. The most standard brush in bassine is the 9 inch "DECK BRUSH". The Deck brush (GK09BS) has the following dimensions. Length 9", Breadth 2.25" wood thickness 2.1 cm, Fibre height 4.5 cms.

The other 2 variants are the 10 inch Bassine brush head (GK10BS) has the following dimensions. Length 10", Bredth 2.5" wood thickness 2.1 cm, Fibre height 7 cms and the 11 inch bassine brush head (GK11BS) has the following dimensions. Length 11", Breadth 2.5" wood thickness 2.1 cm, Fibre height 7.5 cms.