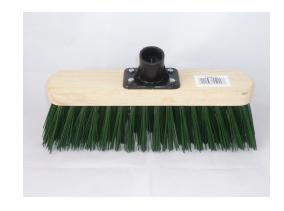

## **BRUSH HEADS - PP/ NYLON**

For long term use, slightly expensive brushes in the Poly propylene & Nylon range are also available. These brushes have a long life and have a neat look, but have an issue of de-composition. The PP Brush comes 11 inch brush head (GK11PP) has the following dimensions. Length 11", Breadth 2.5" wood thickness 2.1 cm, Fibre height 7.5 cms