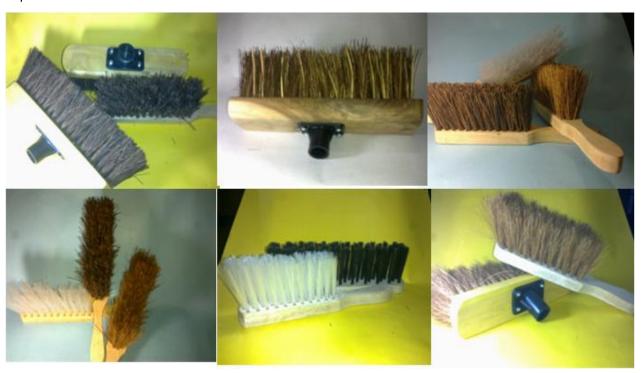

### HAND BRUSHES - PP, BASSINE & COCO

We supply hand brushes in elegant white wood finish, made in PP (Poly Propylene), Nylon, Coco and Bassine fibre. The same brushes can be varnished coated at a slightly extra cost. These brushes have household and office use, for cleaning, floor, carpets, window panes etc. these brushes are also used on machinery for cleaning wastes etc. Coco Hand Brush Code (GKHBCO), Bassine (GKHBBS) & PP (GKHBPP).

#### **BRUSH HEADS – BASSINE**

We supply brush heads, in Bassine fibre with plastic head fitting so that the same give ease for floor cleaning. The sizes of these brushes vary basis the usage they are put to. At the same time, plastic heads are not used in order to save of costs and hole is drilled in the center of the brush, where the handle is fit. The most standard brush in bassine is the 9 inch "DECK BRUSH". The Deck brush (GK09BS) has the following dimensions. Length 9", Breadth 2.25" wood thickness 2.1 cm, Fibre height 4.5 cms.

#### **BRUSH HEADS – COCO**

We supply brush heads, in Coco fibre with plastic head fitting so that the same give ease for floor cleaning. Coco fibre is soft, and is used in applications, where gentle cleaning is applicable ieglass, or shining floors, etc. The Coco Brush comes is 2 variants the 10 inch Coco brush head (GK10CO) has the following dimensions. Length 10", Breadth 2.5" wood thickness 2.1 cm, Fibre height 8 cms and the 11 inch Coco brush head (GK11CO) has the following dimensions. Length 11", Breadth 2.5" wood thickness 2.1 cm, Fibre height 8.5 cms

## **BRUSH HEADS - PP/ NYLON**

For long term use, slightly expensive brushes in the Poly propylene & Nylon range are also available. These brushes have a long life and have a neat look, but have an issue of de-composition. The PP Brush comes 11 inch brush head (GK11PP) has the following dimensions. Length 11", Breadth 2.5" wood thickness 2.1 cm, Fibre height 7.5 cms