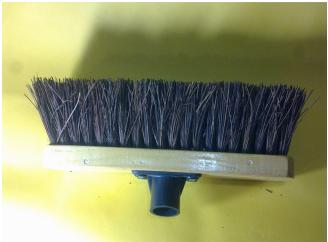

## **BRUSH HEADS - PP/ NYLON**

For long term use, slightly expensive brushes in the Poly propylene & Nylon range are also available. These brushes have a long life and have a neat look, but have an issue of de-composition. The PP Brush comes 11 inch brush head (GK11PP) has the following dimensions. Length 11", Breadth 2.5" wood thickness 2.1 cm, Fibre height 7.5 cms