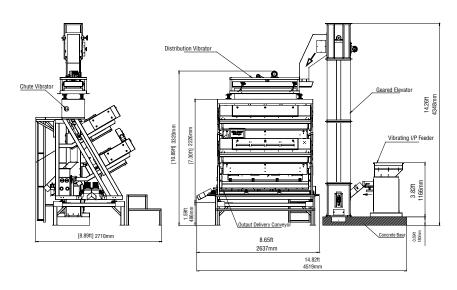

## **Technical Specification**

| ***Technical Specifications |                       |                |                                                                                                                                                                                                     |
|-----------------------------|-----------------------|----------------|-----------------------------------------------------------------------------------------------------------------------------------------------------------------------------------------------------|
|                             | TEA SORTER            | TEA SORTER     | TEA SORTER                                                                                                                                                                                          |
|                             | DS4                   | DS6            | DS8                                                                                                                                                                                                 |
|                             | 100 to 250            | 200 to 400     | 250 to 550                                                                                                                                                                                          |
|                             | 99.80%                | 99.80%         | 99.80%                                                                                                                                                                                              |
|                             | ≥15:1                 | ≥15:1          | ≥15:1                                                                                                                                                                                               |
|                             | 2                     | 3              | 4                                                                                                                                                                                                   |
|                             | 2                     | 3              | 4                                                                                                                                                                                                   |
|                             | 2                     | 3              | 4                                                                                                                                                                                                   |
|                             | 2                     | 3              | 4                                                                                                                                                                                                   |
|                             | CCD camera 2048 pixel |                |                                                                                                                                                                                                     |
|                             | 1500                  |                |                                                                                                                                                                                                     |
| itor)                       | 4519 x 2710 x 4348    |                |                                                                                                                                                                                                     |
|                             | AC 220V 50HZ+/-2%     |                |                                                                                                                                                                                                     |
|                             | 5                     | 5              | 7.5                                                                                                                                                                                                 |
|                             | 6.12 to 8.15          |                |                                                                                                                                                                                                     |
|                             | 2000 to 3000          |                |                                                                                                                                                                                                     |
| 1                           | tor)                  | 2<br>2<br>tor) | 2         3           2         3           CCD camera 2048 pixel           1500           tor)         4519 x 2710 x 4348           AC 220V 50HZ+/-2%           5         5           6.12 to 8.15 |