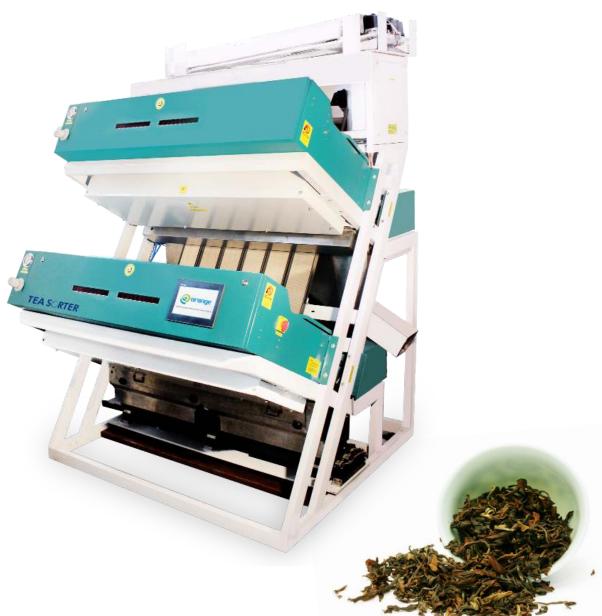

# **TEA S**ORTER

Sorting Solutions Redefined.

## TEA SORTER

Sorting Solutions Redefined.

# TEA SÔRTER

## Orthodox Tea | Green Tea

**Stalk removal** While picking leaf and bud due to non standard some of the stalk also picked, this stalks reduces the Tea quality. The color of the stalk is different from color of leaf, by using this difference "DSX8 will remove stalk without leaf wastage.

**Bloom** Processed tea will be having bloom on it surface [glossy effect] when tea hits over another [or] in Foreign particles [or] Foreign body will make tea to lose the bloom.

**Tea Breakage** Tea leaf is an very light and fragile material, the leaf tends to break if it is handled at higher speed and force, we are maintaining sophisticated slow moving feeding conveyor geared elevator, distribution vibrators and delivery conveyors to avoid leaf breaks.