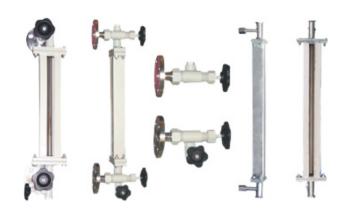

## **Tubular Level Gauges**

Utilising the basic principle of - liquids find their level - tubular level gauges have been the most preferred and economical means of direct liquid level indication since time immemorial. Various means of glass tube protections- 3 plate glass protection, 3 guard rods, pipe guard or C-channel protections are in popular use. Our level gauges have C-channel protection of 2 mm thick sheet metal, making it robust and sturdy.

Process connections can be threaded or flanged to customer specifications. Isolating cock valves/needle valves or isolating needle valves with safety ball-check protection to prevent spilling/leakage by automatic shut-off in the event of glass tube breakage- are optional features

## **Optional Acceessories:**

Vent Cock Valve/Drain Cock/Vent & Drain Needle/Ball Valves

Gauge Isolating Needle Valves.

Gauge isolator valve: SS 304/316 solid barstock needle valve,offset type with safety ball-check protection and process connection as above (please specify).