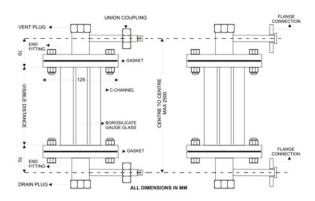

End Connection MOC (Wetted Parts) : Mild Steel Grey powder coated / Chromium plated MS / SS 304 / Ss316

/ PVC/ FRP

Gauge Glass : 19 mm H/W borosilicate glass tube.

Glass Tube Protection : C-Channel of Grey powder coated or Chromium plated MS / SS304 / FRP

Or SS316. (Size: 45x65x2mm)

Flange Gaskets : CAF-Acid alkali style 60

Scale : Black powder coated aluminium with white numerals & markings.

Vent& Drain Plugs : 1/2"BSP(M)

Bolts & Nuts : HT bolts & nuts/SS 304

Maximum working pressure-10 kg/sq.cm (depends on length)
Maximum working temperature-100 deg C (Maximum length in single piece-2500 mm)