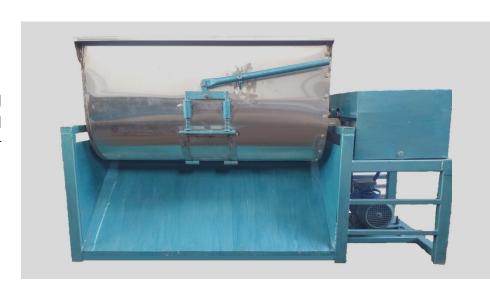

### **DRUM FLIP TYPE**

Just flip the drum with a lever to empty it. Usually preferred by Mineral processing, Detergent, Ready Mix Food & Herbal Industries.

For powder processing only.