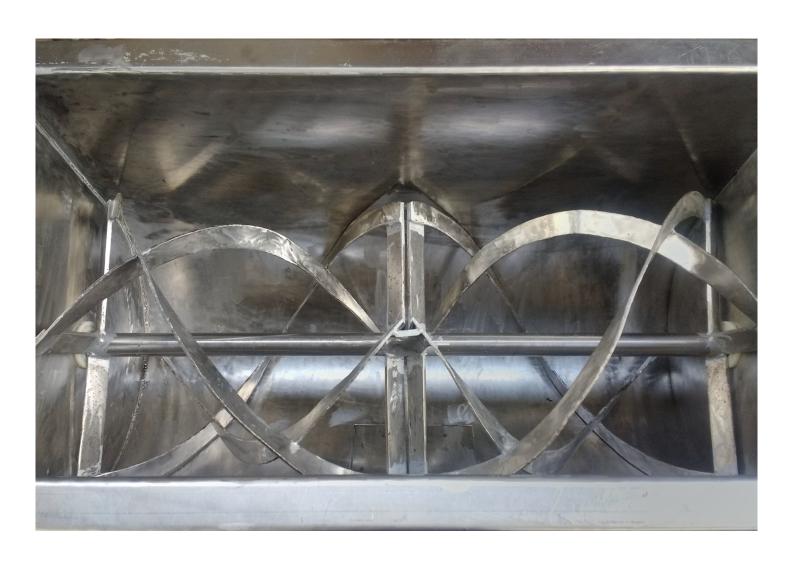

## MATERIAL FOR DRUM

- Mild Steel
- M.S. & S.S. Composite
- Stainless Steel (202)
- Stainless Steel (304)

## CAPACITY AVAILABLE

- 50 Kgs/Batch
- 100 kgs/Batch
- 300 Kgs/Batch
- 500 Kgs /Batch
- 1000 Kgs /Batch
- 2000 Kgs /Batch