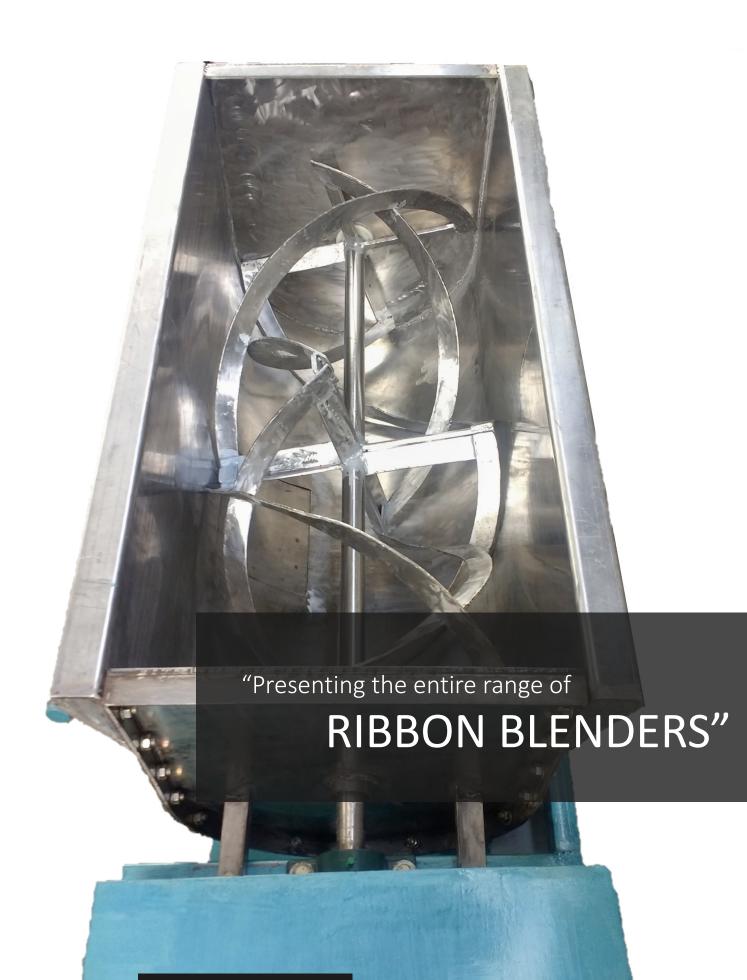

## MATERIAL FOR DRUM

- Mild Steel
- M.S. & S.S. Composite
- Stainless Steel (202)
- Stainless Steel (304)

## CAPACITY AVAILABLE

- 50 Kgs/Batch
- 100 kgs/Batch
- 300 Kgs/Batch
- 500 Kgs /Batch
- 1000 Kgs /Batch
- 2000 Kgs /Batch