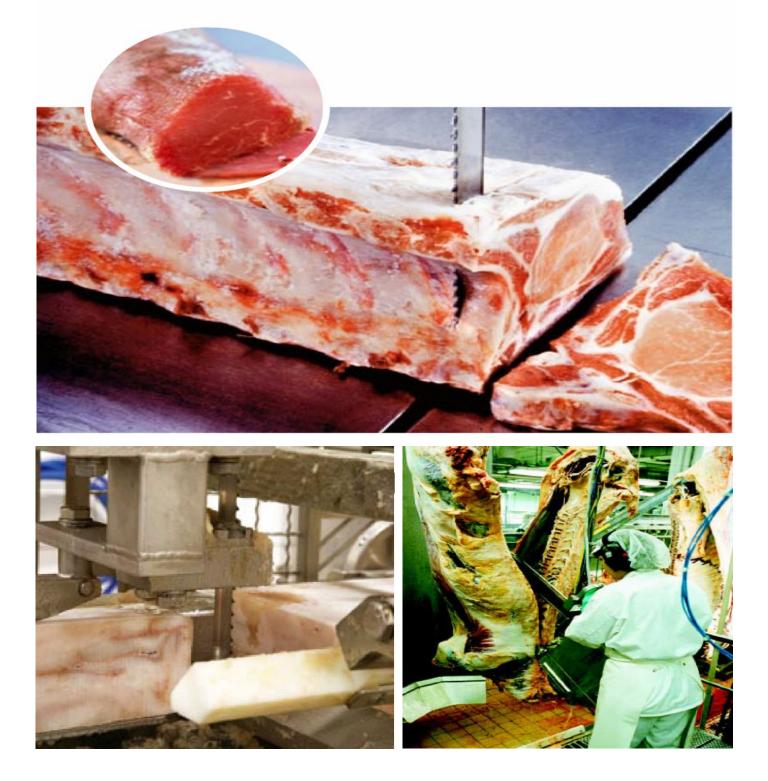

# Bandsaw blades for frozen meat / fish / carcass splitting

We manufacture/supply tough high-performance bandsaw blades of different configurations and manufactured from the best strip steel available to ensure they cut easily through all types of frozen meat/fish or the toughest carcass.

### The sharp choice for frozen meat/fish/carcass splitting

Apex Shears is a company that is truly involved with cutting-edge technology. We lead the development of bandsaw blades, band knives and circular slicer blades for the food industry that sharpen your performance to gain a more competitive edge.

#### Many benefits in frozen meat/fish processing

The design, functionality and sharpness of our blades give you many benefits. They help to achieve cost-effective processing, a product appearance that attracts consumers and hygienic practices that minimize microbial contamination. Other benefits are a good surface finish and increased product shelf life. Furthermore, the right cutting geometry of our blades minimizes waste and helps to keep product surfaces clean. We manufacture all the above given sizes as well as special sizes on request.