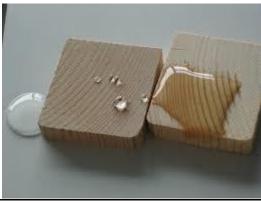

## **Conventional Waterproofing System and Present problems**

| _ Available W.P. system are seal the pores, but stop breathing.                                                    |
|--------------------------------------------------------------------------------------------------------------------|
| _ may be black color and heavy weight                                                                              |
| _May be UV absorber and heat increasing and passing through ceiling.                                               |
| _ Many cases we can't use terrace, due to thin coating and black color.                                            |
| _Not fungus and moss preventive.                                                                                   |
| _Application is not easy.                                                                                          |
| _Product does not perform up to the completion of warranty period.                                                 |
| _ Expensive, time consuming & laborious Job.                                                                       |
| _Paint failures, Deterioration on the wall (Black spots / patches) because of formation of moss, fungus and algee. |
| MB-100 WATER REPPALLENT SYSTEMS                                                                                    |
| _ Stop Leakage & create breathable hydrophobic zone.                                                               |
| Weightless, colorless, Easy to apply, UV light resistance,                                                         |

- \_No moss, fungus, algee accumulations., Ready to use.
- \_We can use terrace due to deep penetrations.
- \_Stop leakage cracks up to 1MM width in wall (vertical surface).
- Highly cost effective, will not allow water, dust, smoke, fungi,