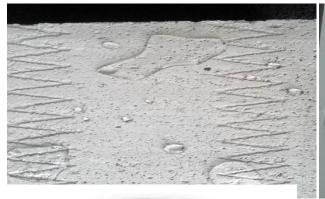

## **Conventional Waterproofing System and Present problems**

| _ Available W.P. system are seal the pores, but stop breathing.                                                    |
|--------------------------------------------------------------------------------------------------------------------|
| _ may be black color and heavy weight                                                                              |
| _May be UV absorber and heat increasing and passing through ceiling.                                               |
| _ Many cases we can't use terrace, due to thin coating and black color.                                            |
| _Not fungus and moss preventive.                                                                                   |
| _Application is not easy.                                                                                          |
| _Product does not perform up to the completion of warranty period.                                                 |
| _ Expensive, time consuming & laborious Job.                                                                       |
| _Paint failures, Deterioration on the wall (Black spots / patches) because of formation of moss, fungus and algee. |
| MB-100 WATER REPPALLENT SYSTEMS                                                                                    |
| _ Stop Leakage & create breathable hydrophobic zone.                                                               |
| Weightless, colorless, Easy to apply, UV light resistance,                                                         |

- \_No moss, fungus, algee accumulations., Ready to use.
- \_We can use terrace due to deep penetrations.
- \_Stop leakage cracks up to 1MM width in wall (vertical surface).
- Highly cost effective, will not allow water, dust, smoke, fungi,