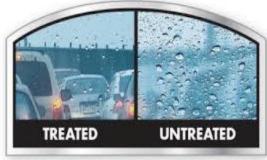

## **Conventional Waterproofing System and Present problems**

| _ Available W.P. system are seal the pores, but stop breathing.                                                    |
|--------------------------------------------------------------------------------------------------------------------|
| _ may be black color and heavy weight                                                                              |
| _May be UV absorber and heat increasing and passing through ceiling.                                               |
| _ Many cases we can't use terrace, due to thin coating and black color.                                            |
| _Not fungus and moss preventive.                                                                                   |
| _Application is not easy.                                                                                          |
| _Product does not perform up to the completion of warranty period.                                                 |
| _ Expensive, time consuming & laborious Job.                                                                       |
| _Paint failures, Deterioration on the wall (Black spots / patches) because of formation of moss, fungus and algee. |
| MB-100 WATER REPPALLENT SYSTEMS                                                                                    |
| _ Stop Leakage & create breathable hydrophobic zone.                                                               |
| Weightless, colorless, Easy to apply, UV light resistance,                                                         |

- \_No moss, fungus, algee accumulations., Ready to use.
- \_We can use terrace due to deep penetrations.
- \_Stop leakage cracks up to 1MM width in wall (vertical surface).
- Highly cost effective, will not allow water, dust, smoke, fungi,