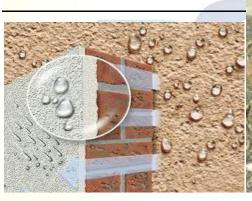

## **Conventional Waterproofing System and Present problems**

| _ Available W.P. system are seal the pores, but stop breathing.                                                    |
|--------------------------------------------------------------------------------------------------------------------|
| _ may be black color and heavy weight                                                                              |
| _May be UV absorber and heat increasing and passing through ceiling.                                               |
| _ Many cases we can't use terrace, due to thin coating and black color.                                            |
| _Not fungus and moss preventive.                                                                                   |
| _Application is not easy.                                                                                          |
| _Product does not perform up to the completion of warranty period.                                                 |
| _ Expensive, time consuming & laborious Job.                                                                       |
| _Paint failures, Deterioration on the wall (Black spots / patches) because of formation of moss, fungus and algee. |
| MB-100 WATER REPPALLENT SYSTEMS                                                                                    |
| _ Stop Leakage & create breathable hydrophobic zone.                                                               |
| Weightless, colorless, Easy to apply, UV light resistance,                                                         |

- \_No moss, fungus, algee accumulations., Ready to use.
- \_We can use terrace due to deep penetrations.
- \_Stop leakage cracks up to 1MM width in wall (vertical surface).
- Highly cost effective, will not allow water, dust, smoke, fungi,

WHERE TO USE: On wall, bricks, stone, Cement rendering, Concrete blocks, Weathered asbestos sheeting, cement sheets, on terrace and floor also.

SURFACE PREPARATIONS:- Surface must be clean , dry, sound, firm, and free from oil, grease, paints, and other loose deposits and contaminations, which will impair adhesions and penetrations.