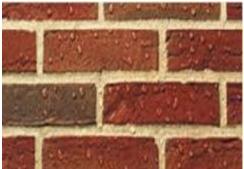

## **Conventional Waterproofing System and Present problems**

| _ Available W.P. system are seal the pores, but stop breathing.                                                    |
|--------------------------------------------------------------------------------------------------------------------|
| _ may be black color and heavy weight                                                                              |
| _May be UV absorber and heat increasing and passing through ceiling.                                               |
| _ Many cases we can't use terrace, due to thin coating and black color.                                            |
| _Not fungus and moss preventive.                                                                                   |
| _Application is not easy.                                                                                          |
| _Product does not perform up to the completion of warranty period.                                                 |
| _ Expensive, time consuming & laborious Job.                                                                       |
| _Paint failures, Deterioration on the wall (Black spots / patches) because of formation of moss, fungus and algee. |
| MB-100 WATER REPPALLENT SYSTEMS                                                                                    |
| _ Stop Leakage & create breathable hydrophobic zone.                                                               |
| Weightless, colorless, Easy to apply, UV light resistance,                                                         |

- \_No moss, fungus, algee accumulations., Ready to use.
- \_We can use terrace due to deep penetrations.
- \_Stop leakage cracks up to 1MM width in wall (vertical surface).
- Highly cost effective, will not allow water, dust, smoke, fungi,

WHERE TO USE: On wall, bricks, stone, Cement rendering, Concrete blocks, Weathered asbestos sheeting, cement sheets, on terrace and floor also.

SURFACE PREPARATIONS:- Surface must be clean , dry, sound, firm, and free from oil, grease, paints, and other loose deposits and contaminations, which will impair adhesions and penetrations.