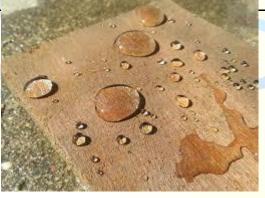

## **Conventional Waterproofing System and Present problems**

| _ Available W.P. system are seal the pores, but stop breathing.                                                    |
|--------------------------------------------------------------------------------------------------------------------|
| _ may be black color and heavy weight                                                                              |
| _May be UV absorber and heat increasing and passing through ceiling.                                               |
| _ Many cases we can't use terrace, due to thin coating and black color.                                            |
| _Not fungus and moss preventive.                                                                                   |
| _Application is not easy.                                                                                          |
| _Product does not perform up to the completion of warranty period.                                                 |
| _ Expensive, time consuming & laborious Job.                                                                       |
| _Paint failures, Deterioration on the wall (Black spots / patches) because of formation of moss, fungus and algee. |
| MB-100 WATER REPPALLENT SYSTEMS                                                                                    |
| _ Stop Leakage & create breathable hydrophobic zone.                                                               |
| Weightless, colorless, Easy to apply, UV light resistance,                                                         |

- \_No moss, fungus, algee accumulations., Ready to use.
- \_We can use terrace due to deep penetrations.
- \_Stop leakage cracks up to 1MM width in wall (vertical surface).
- Highly cost effective, will not allow water, dust, smoke, fungi,