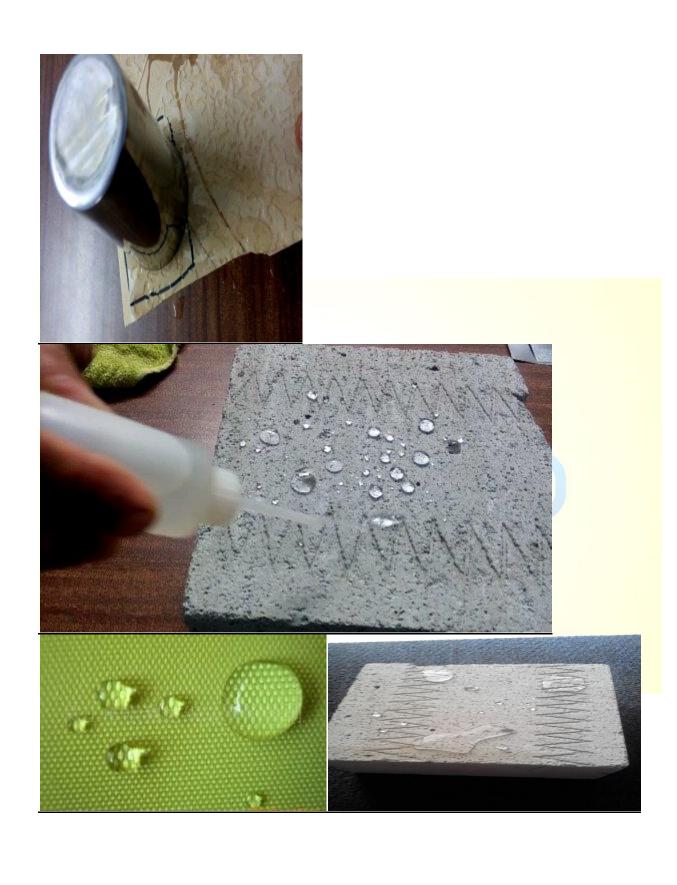

WHERE TO USE: On wall, bricks, stone, Cement rendering, Concrete blocks, Weathered asbestos sheeting, cement sheets, on terrace and floor also.

SURFACE PREPARATIONS:- Surface must be clean , dry, sound, firm, and free from oil, grease, paints, and other loose deposits and contaminations, which will impair adhesions and penetrations.

### MIXING:-It supply even dilutable form as under:

1. MB-100 ( WB ) :- 40 % +- 2 % :- Dilution with water 1: 10-12

#### 2. Coverage; - 10-12 Sq. mtr per coat per Kg.

<u>Applications:</u>- Apply by brush, spray or roller on two or more coat on wall and three or more coat on terrace.

| PROPERTIES                   | MB-100 (WB) WATER BASED        |
|------------------------------|--------------------------------|
| COLOR                        | Colorless to st. yellow liquid |
| SP. GRAVITY                  | 0.97 to 0.98                   |
| Active Solid %               | 40 +- 2%                       |
| FLASH POINT                  | None                           |
| APPEARANCE AFTER APPLICATION | Colorless                      |
| STORAGE LIFE                 | 12 months in sealed pack       |
|                              |                                |
| PACKING                      | 5, 30 , 50 Liter               |