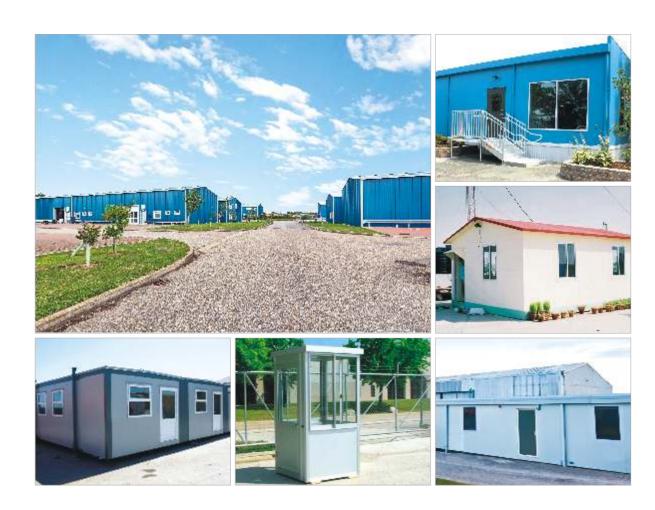

# Photo Gallery

## Product Range

## Perfect Amalgamation of Quality and Reasonability

When it comes to manufacturing of quality oriented pre-fabricated shelters, light structured site office, incubation spaces, temporary offices and other kinds of spaces, the name of Smartbox Cabin is on the fore. This enterprising company has to its credit lengthy experience of delivering quality shelters world wide, to the optimum satisfaction of their clients.

Some of the distinct and striking features of shelters produces at Smartbox Cabin

- High stability and sturdy quality of the material used
- Easy to assemble, install as well as dismantle
- Best quality that facilitated longer and better usage of the shelters
- Environment friendliness in every process involved