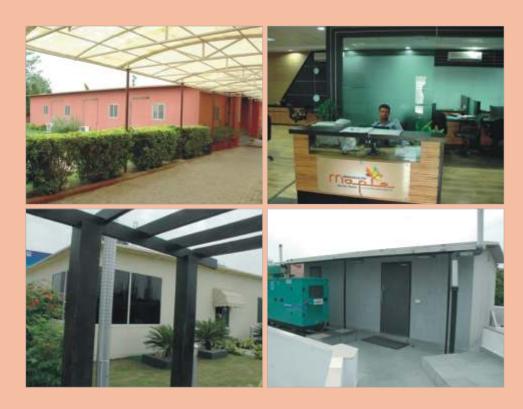

# Photo Gallery

## Product Range

## Perfect Amalgamation of Quality and Reasonability

When it comes to manufacturing of quality oriented pre-fabricated shelters, light structured site office, incubation spaces, temporary offices and other kinds of spaces, the name of Smartbox Cabin is on the fore. This enterprising company has to its credit lengthy experience of delivering quality shelters world wide, to the optimum satisfaction of their clients.

Some of the distinct and striking features of shelters produces at Smartbox Cabin

- High stability and sturdy quality of the material used
- Easy to assemble, install as well as dismantle
- Best quality that facilitated longer and better usage of the shelters
- Environment friendliness in every process involved