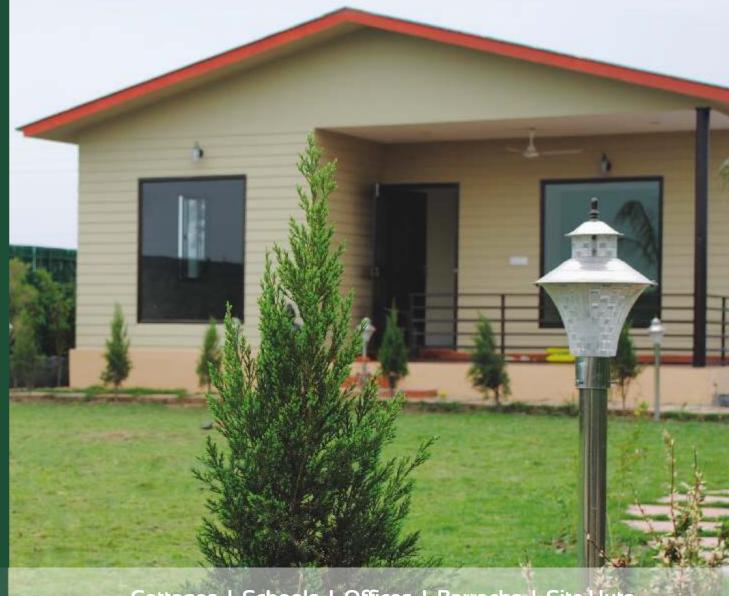

Indeed, the sheltering solutions provided by Smartbox Cabin have proffered an excellent and a viable solution to the world where they can erect any kind of shelter amidst varied kinds of terrains. Be it a rocky terrain, a desert, an island, a plateau, a mountain peak or an icy expanse, quality shelters can be made available there along with multiple saving of time, money, man power and effort. Plus they also require minimum possible maintenance too.