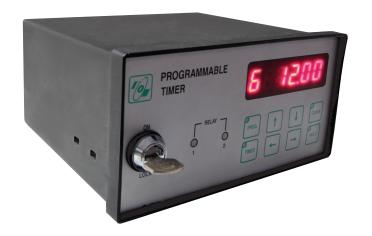

#### **Weekly Settable Timer**

Supply Voltage : 230 V AC ±15%, 50 Hz

Consumption : 10VA

Battery : Zero Power RTC Chip

Battery Life : Approx. 12 yrs if Power Failure of 2 hrs. per day

Accuracy : Better than 15 seconds / month
Calibration : 0.17 to 5.27 seconds / day adjustable

Display : 6 digit, 7 segment numeric, 12 mm RED LED

Format : 24 hrs.

Memory : 32 or 50 programms.

O/P Relays : 2 nos. or 4 nos. or 8 nos.

Relay Contacts : 1 C/O, 5 amp (resistive at 230 VAC)

Output Data : Serial 4 wire system Slave Out : 4 pin connection

Dimensions : 192 (W) x 96 (H) x 160 (D)

Flush Panel Mounting Type

The keyboard on the front panel enables the functions of setting the clock, entering a program or editing a previously entered program.