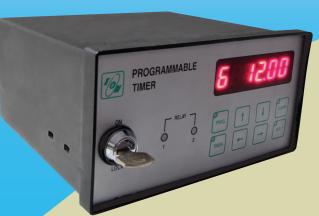

#### **Weekly Settable Timer**

Supply Voltage : 230 V AC ±15%, 50 Hz

Consumption : 10VA

Battery : Zero Power RTC Chip

Battery Life : Approx. 12 yrs if Power Failure of 2 hrs. per day

Accuracy : Better than 15 seconds / month
Calibration : 0.17 to 5.27 seconds / day adjustable

Display : 6 digit, 7 segment numeric, 12 mm RED LED

Format : 24 hrs.

Memory : 32 or 50 programms.

O/P Relays : 2 nos. or 4 nos. or 8 nos.

Relay Contacts : 1 C/O, 5 amp (resistive at 230 VAC)

Output Data : Serial 4 wire system Slave Out : 4 pin connection

Dimensions : 192 (W) x 96 (H) x 160 (D)

Flush Panel Mounting Type

The keyboard on the front panel enables the functions of setting the clock, entering a program or editing a previously entered program.