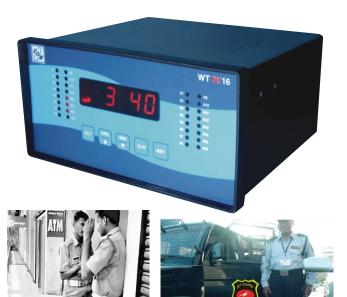

#### **Watchman Timer**

#### **Specifications:**

- 4 16 Hours
- 8 Sirens
- 2 Alarms
- Real Time Clock
- Four Seven Segment Display
- 2 Relay Output
- ❖ 32 LED for Horn indications on Front Plate
- 5 nos. of Keys on Front Plate for Setting

#### **Applications:**

- Security System
- Bank, ATM system
- Shopping Mall
- Builder, Developers
- Jewellers