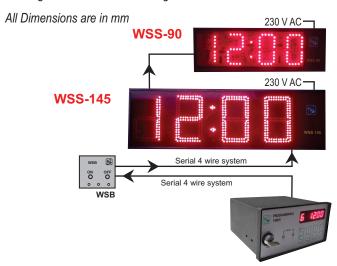

#### **WST-SLAVE CLOCK MASTER**

WST master is capable of driving slave clocks. To connect more than one slave, the buffer unit-WSB is connected. WSB can drive up to 15 to 40 slaves, depending upon the length of the wire, type of location etc. Adding more WSBs, the system can be expanded infinitely. The WST master clock gives you the option of 24Hrs or 12 Hrs format of slave time display.

#### **WSS-90**

Display Height : 90 mm (Visible from Approx. 200 ft. Distance)

Dimensions : 380 (W) x 130 (H) x 58 (D)
Op. Voltage : 230 V AC 15%, 50 Hz

Weight : 1.8 kg

Housing : Wall Mounting

#### WSS-145

Display Height : 145 mm (Visible from Approx. 500 ft. Distance)

Dimensions : 760 (W) x 192 (H) x 58 (D)
Op. Voltage : 230 V AC 15%, 50 Hz

Weight: 5.3 kg

Housing : Wall Mounting