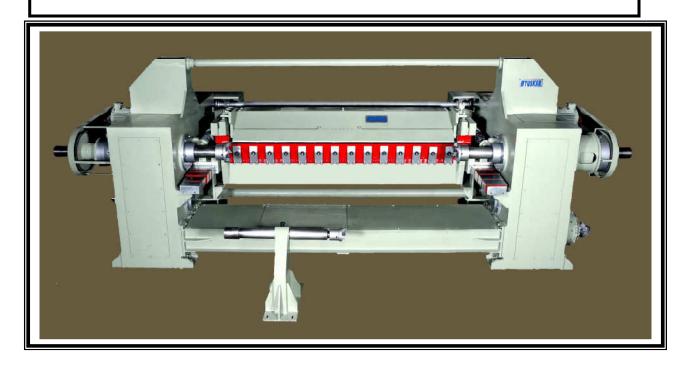

## <u>LOG PEELING MACHINE</u> (ROTARY VENEER LATHE) (8-Feet Size) Model :- R.V.P.H.D 1500 X 2750 C125 LM

## **Technical Specification:**

| Veneer Cutting Knife Length    | <br>2750 mm                                            |
|--------------------------------|--------------------------------------------------------|
| Swing dia. (Max. Log Diameter) | <br>1400 smm                                           |
| Diff. Veneer Thickness         | <br><b>0.25 mm ~ 3.00 mm</b> (Standard)                |
| Min. Block Length to be peeled | <br>1350 mm (Using Spindle Attachment Stand)           |
| Min. End Core Diameter         | <br>130 mm                                             |
| Max. Spindle revolution        | <br><b>0 ~ 150 rpm</b> . (Variable Speed Drive System) |
| Total Power Required           | <br><b>100 Kw</b> (Main Motor 74 Kw)                   |

## **Features:**

- **Heavy Duty Construction**
- Easy to operate and user friendly
- Inbuilt Variable High Speed Technology
- Uses Hydraulic and Pneumatic functions
- Ideal for Peeling Large diameter Logs
- Chucking by Screw Type motorised spindle
- Unique design to suit Face and Core veneer production line
- Suitable for Tropical and Plantation Wood Species