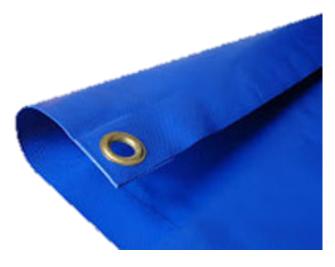

## **❖** PVC Tarpaulins

We are also into the business of providing industry standard PVC Tarpaulins. The base fabric of this product is made out of High Tenacity Ployester Yarn and the PVC layer is then Coated or Laminated from both sides making it the best PVC Tarpaulin.

PVC Tarpaulins also come in a Flame / Fire Retardent Varient. These Flame / Fire Retardent Tarpaulins are coated with a special chemical which make them useful for specific use where there is high risk of fire.

#### MATERIALS USED -

- PP (Polypropylene) Fabric.
- Ployvinyl Chloride (PVC) Coating Polymer
- Super Strong Eyelets and Grommets.

#### SALIENT FEATURES –

- ✓ High quality use of PVC ensures extremely long life of PVC Tarpaulin.
- ✓ Excellent Tensile Strength, flexible, suitable to sustain torrent climatic conditions and has high tear strength.
- ✓ Strong heat-sealed joints. UV Resistant material.
- ✓ Colours of PVC tarpaulins can be customised as per customer requirements.

#### END USE / APPLICATIONS -

- ✓ PVC Material is widely used as awnings, truck tarpaulins, tents and banners.
- ✓ PVC is also used as an adumbral material for building facilities and houses.
- ✓ It is used extensively in international sporting arenas such as golf parks and baseball stadiums and also used as pitch covers in Tennis and Cricket grounds.