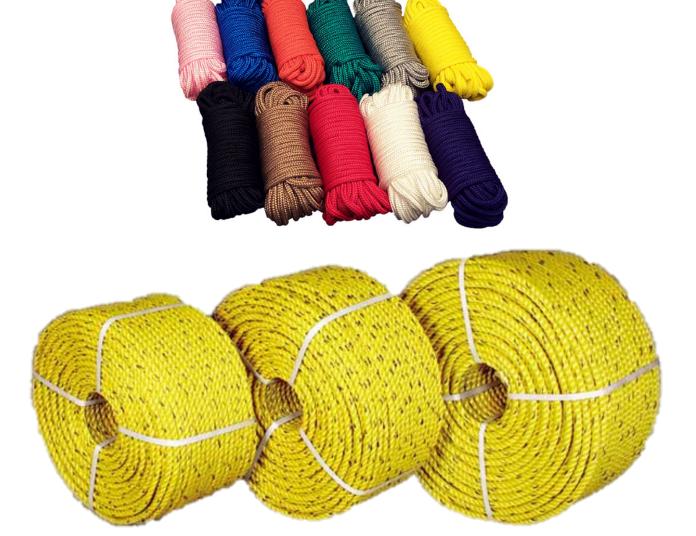

#### **PP ROPES**

PP Ropes made from Danline Yarn Technology that ensures these ropes stand out from the rest in terms of breaking strength and service life. PP Ropes are known for their excellent outdoor service life and are flexible and easy to use.

#### SALIENT FEATURES -

- ✓ UV Stabilized PP Ropes for long lasting service life.
- ✓ Non-Corrosive, Light weight and immune to extreme atmospheric conditions.
- ✓ No water absorption and inert to chemicals.
- ✓ Excellent shock absorption and high tensile strength.

#### END USE / APPLICATIONS -

- ✓ Special quality made for Submersible Pump, useful for agriculture.
- ✓ Industrial applications include material handling operations, used extensively in transportation and warehousing.
- ✓ Used in Sugar factories, Engineering and Construction for material handling.
- ✓ Applications in fish net making, domestic uses and sports nets.