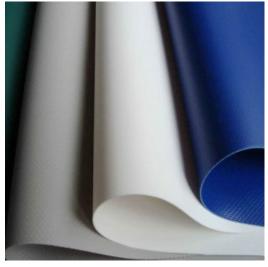

## **❖** PVC Tarpaulins

We are also into the business of providing industry standard PVC Tarpaulins. The base fabric of this product is made out of High Tenacity Ployester Yarn and the PVC layer is then Coated or Laminated from both sides making it the best PVC Tarpaulin.

PVC Tarpaulins also come in a Flame / Fire Retardent Varient. These Flame / Fire Retardent Tarpaulins are coated with a special chemical which make them useful for specific use where there is high risk of fire.

#### MATERIALS USED -

- PP (Polypropylene) Fabric.
- Ployvinyl Chloride (PVC) Coating Polymer
- Super Strong Eyelets and Grommets.

#### SALIENT FEATURES –

- ✓ High quality use of PVC ensures extremely long life of PVC Tarpaulin.
- ✓ Excellent Tensile Strength, flexible, suitable to sustain torrent climatic conditions and has high tear strength.
- ✓ Strong heat-sealed joints. UV Resistant material.
- ✓ Colours of PVC tarpaulins can be customised as per customer requirements.