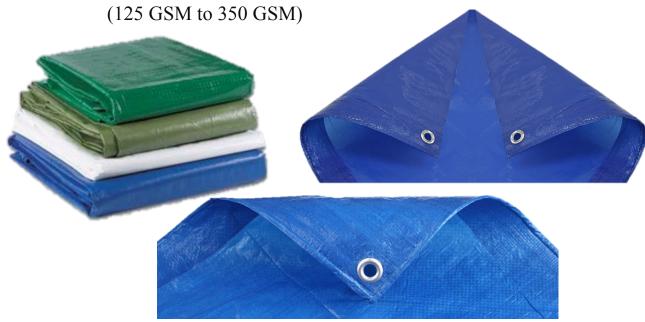

## **❖ ANCHOR & RAINPAULIN HDPE Tarpaulins**

We are manufacturers and authorized distributors of **ISI:7903/2011** HDPE Tarpaulins. High Density Polyethylene Tarpaulins are made from premium quality woven HDPE fabric laminated with LDPE sheets on both sides. These types of tarpaulins are very rugged and are most suited for applications where there is a great deal of wear and tear.

#### MATERIALS USED -

- HDPE Woven Fabric.
- LDPE Sheets.
- Super Strong Eyelets.

#### SALIENT FEATURES -

- ✓ 100% waterproof, leak proof, weatherproof, oil proof and rot proof.
- ✓ Heat sealed hemmings with strong joints; no stiches.
- ✓ Protective UV stabilized on both sides and fire retardent.
- ✓ Resistant to Stains Acids, Alkalis and most Chemicals.
- ✓ High tensile strength, Light weight and easily repairable.

## END USE / APPLICATIONS -

- ✓ Protection for all types of products during monsoon.
- ✓ Used extensively for coving wood, manchineries, trucks and grass covers.
- ✓ Applications in pond liners and construction sites.
- ✓ Used as floor speads and to cover sports grounds.