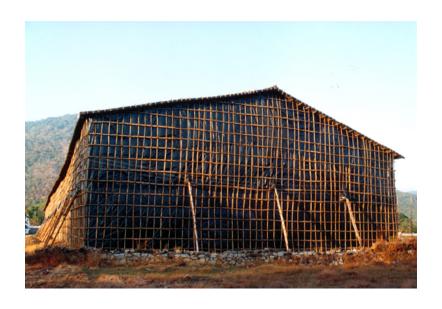

#### **ERECTION OF MONSOON SHEDS**

Our Core Business strength lies in Erection of Temporary Monsoon sheds that provide a **one-point solution** for storage of replenishing goods, industry equipments and heavy machinery. We take great pride in offering one of the Best Monsoon Shed services in the industry. We have built Monsoon Sheds for areas ranging from 10,000 SQ. FT. up to 3,00,000 SQ. FT. We offer –

- \* 'AA' Class Erection of Temporary Monsoon Shed Services that are Reliable and Durable with the help of materials that are entirely ours.
- ❖ The Core structure of the Monsoon Shed is dependent on the Quality of Material used to construct the scaffolding. To maintain its durability, we use **High Quality Suru Ballies, Bamboos** and **Specially made Coir** for our structures.
- ❖ Rooftop is covered with 250 GSM 100% Waterproof HDPE Tarpaulin and to make the shed leak proof, an additional layer of heavy duty LDPE/Silproof Rigidex liner is placed on top. HDPE Tarpaulins are used for Side Coverings as well.
- ❖ For Companies requiring Long Span and Higher Height Sheds, we make use of MS Trusses and MS Pipes for greater stability and longer reliability.
- ❖ Our team of Experts consisting of Technical Supervisors and skilled workforce assure that Sheds are erected as per design to give it **Solidity** along with providing round the clock inspection & maintenance.