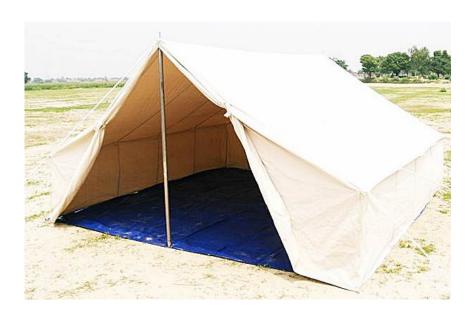

#### **\* COTTON CANVAS TENTS**

Cotton Canvas Tents are single / double fly tents made out of waterproof canvas cloth. The outer fly extends beyond the inner fly on two sides and hoods are provided for extra protection to the inner fly. The tent is supported by ridge poles that give a central height to 6 FT and a wall height of 2 FT.

Cotton Canvas Tents are suitable to withstand harsh weather conditions like heavy rains, very high temparatures and heavy snow. All accessories such as pins, pegs and hammers are included with the tent

## Waterproof Cotton Canvas Double Fly Tent

- ❖ Made out of chemically processed Cotton Canvas.
- Outer fly is made of 700gsm cotton canvas which is water proof & rot proof.
- ❖ Centre height of 6FT along with Wall height of 2FT.
- ❖ Includes all Accessories such as pins, pegs & hammer.
- Colour : Military Green / Off White / Yellow