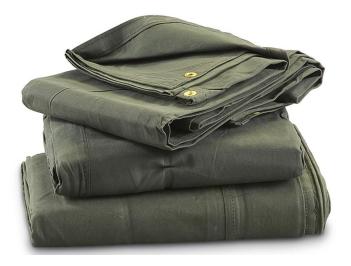

# \* 'ANCHOR' Brand Cotton Canvas Tarpaulins

We are one of the leading manufacturers of 'Anchor' Cotton Canvas Tarpaulins. Cotton Canvas Tarpaulins are the toughest tarpaulins in the industry. The natural properties of cotton make them the safest and sturdiest of all Tarpaulins.

## MATERIALS USED -

- 100% Cotton Single/double duck fabric.
- Dyes as per colour requirement.
- Waterproofing agent Wax or Chemical.
- High quality cotton threads.
- Super Strong brass and metal eyelets.

#### SALIENT FEATURES –

- ✓ Toughest and Best-in-class Cotton Canvas Tarpaulins.
- ✓ Wax and Chemical Coated to make it 100% Waterproof.
- ✓ Heavy-duty canvas tarpaulins built with strong thread shaft.
- ✓ Sizes can be made, cut as well as finished as per buyers' requirements.