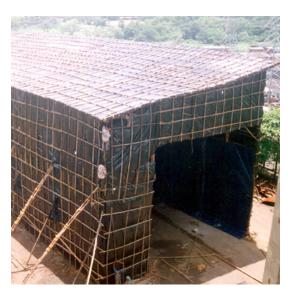

#### **ERECTION OF MONSOON SHEDS**

Our Core Business strength lies in Erection of Temporary Monsoon sheds that provide a **one-point solution** for storage of replenishing goods, industry equipments and heavy machinery. We take great pride in offering one of the Best Monsoon Shed services in the industry. We have built Monsoon Sheds for areas ranging from 10,000 SQ. FT. up to 3,00,000 SQ. FT. We offer –

- \* 'AA' Class Erection of Temporary Monsoon Shed Services that are Reliable and Durable with the help of materials that are entirely ours.
- ❖ The Core structure of the Monsoon Shed is dependent on the Quality of Material used to construct the scaffolding. To maintain its durability, we use **High Quality Suru Ballies, Bamboos** and **Specially made Coir** for our structures.
- ❖ Rooftop is covered with 250 GSM 100% Waterproof HDPE Tarpaulin and to make the shed leak proof, an additional layer of heavy duty LDPE/Silproof Rigidex liner is placed on top. HDPE Tarpaulins are used for Side Coverings as well.
- ❖ For Companies requiring Long Span and Higher Height Sheds, we make use of MS Trusses and MS Pipes for greater stability and longer reliability.
- ❖ Our team of Experts consisting of Technical Supervisors and skilled workforce assure that Sheds are erected as per design to give it **Solidity** along with providing round the clock inspection & maintenance.