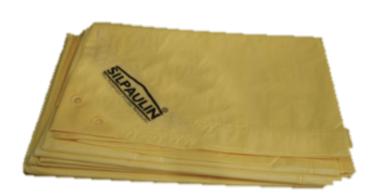

## \* 'Silpaulin' Tarpaulins

We are authorized dealers of reliable, cost-effective, quality SILPAULIN Brand "Multilayered Cross Laminated U.V. Stabilised Films" (Tarps) in India. The SILPAULIN Film comprises of several layers of plastic film placed Criss-Cross over one another and bonded by a patented cold-roll technique. The film is extremely strong yet light weight, flexible & tougher than any other plastic film of comparable weight and thickness.

#### MATERIALS USED –

- 100% Ultra-violet Stabilised Cross Laminated Films.
- Eyelets and Rope lashing.

#### SALIENT FEATURES -

- ✓ Multilayered cross laminated tarpaulins have waterproofing properties in the basic material itself without the use of a secondary agent.
- ✓ Specially UV treated to resist radiation, and is inert to most chemicals and acids.
- ✓ Excellent tensile strength. Tear and puncture resistance help to withstand sharp impacts.
- ✓ All weatherproof with the ability to withstand tough climatic extremes.
- ✓ 100% re-cyclable, hence it is environment friendly.