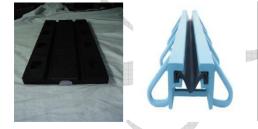

# Bridge Expansion Joints (Strip Seal, Slab Seal, Compression Seal Expansion Joint)

Bridge expansion joints are structural components designed to provide smooth passage over the gap between adjacent sides of a deck joint. Our product range includes a wide range of strip seal expansion joint, compression seal expansion joint, slab seal expansion joints, omega seal expansion joint and pavement seal expansion joint. They are supplied to all leading companies in India & regularly exported. They are made as per relevant standards & IRC codes.