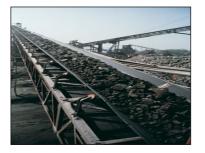

# **Rubber Conveyor Belts**

Rubber Conveyor belts of Nylon/Nylon (NN), Polyester/Nylon (EP), Cotton/Nylon (CN). It has carcass with straight ply, stepped ply, reverse stepped ply, breaker ply and "edge-lock" where required.

The above constructions, with a wide range of protective rubber covers, are manufactured in widths up to 1600 mm in a most modern automated plant, using the finest raw material inputs.

Length: Open or endless upto 200 mtrs in single length. Fabrics plies: 2 plies to 8 plies