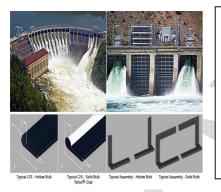

## Gate Seals for Hydro Power Plants

## Gate Seals for Hydro power plants & dams with/without

- Brass/Teflon/S.S. cladding
- Asbestos/Canvas reinforcement with solid /hollow bulb at the centre or at edges

We have developed expertise in making complex shaped Corner Seals. Seals are made as per IS 11855 & IS 15466 or as per customer requirements. We regularly supply to leading Indian companies viz. NHPC, NEEPCO, APGENCO, OHPC, Jash Engg, Texmaco & export to USA, South America, Europe, South East Asia, SAARC countries