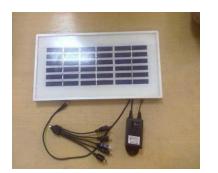

|
|----------------|-----------------|
| 18 x 54 x 7.5  | 14 x 16         |

| Ovel Size Inch | Bowel Size Inch |
|----------------|-----------------|
| 38 x 38 x 8    | 15.5 x 18.5     |

| Ovel Size Inch | Bowel Size Inch |
|----------------|-----------------|
| 20 x 45 x 8    | 14x16 & 7x12    |

# **Construction Machineries**



# **Workshop Machineries**



**Heavy Duty Lathe Machine** 



**Industrial Bench Grinder** 



**Universal Milling Machine** 



Radial Drilling Machine



MIG/MAG Welding Machine



**Sheet Metal Bending Machine** 



D.G. Set

# **Farming Equipment**



Hood (Canopy)



Mini Trailer



Plough – 3 Tyne & 2 Blades



**MINI TRACTOR** 



Cultivator – 5 Tyne



Rotavator



Reversible Plough

# **Agro Textile**



# **Solar Products**

### **MOBILE CHARGER**







### **STREET LIGHT**



18 W



24 W



48 W

### **SOLAR LANTERN**