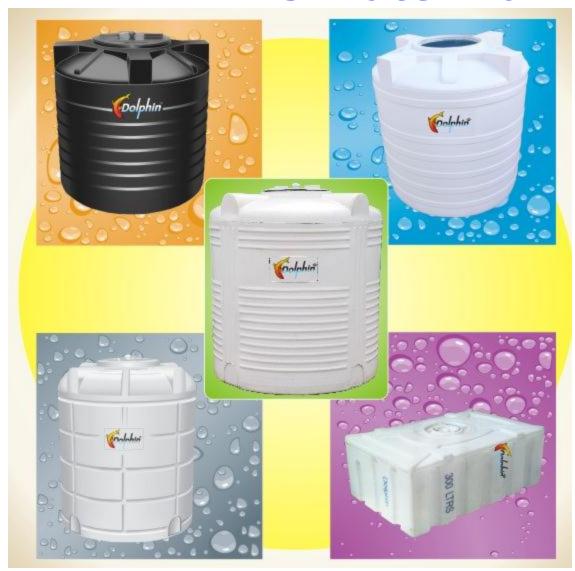

### **PVC Water Tank**

### QUALITY OF THE TANKS

All the DOLPHIN Tanks are made under Atmospheric Pressure i.e. Stress free moulding in the best fully Rotational type moulding machine. All DOLPHIN Tanks are seamless and with uniform thickness. All DOLPHIN Tanks made from Approved grades Polyethylene, they are highly hygienic.

#### ADVANTAGES:

### FULL THREADED LIDS WITH BUILT IN AIR VENT

### hight Weight:

Reduce dead weight on structure.

Strong and Durable: Tanks do not undergo any structural changes even after Years and Years of Continuous use

- way To Install: Tanks are self supporting and most of them can be installed on the terrace without any supporting structure.
- ➡0% Maintenance Free: Do not rust or leak. No need of painting or Water Proofing.