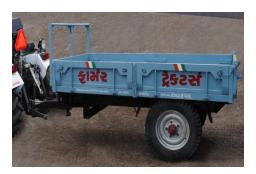

# **Farming Equipment**

Hood (Canopy)

Mini Trailer

Plough – 3 Tyne & 2 Blades

**MINI TRACTOR** 

Cultivator – 5 Tyne

Rotavator

Reversible Plough