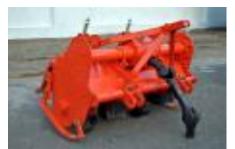

# **Farming Equipment**

Hood (Canopy)

Mini Trailer

Plough – 3 Tyne & 2 Blades

**MINI TRACTOR** 

Cultivator – 5 Tyne

Rotavator

Reversible Plough