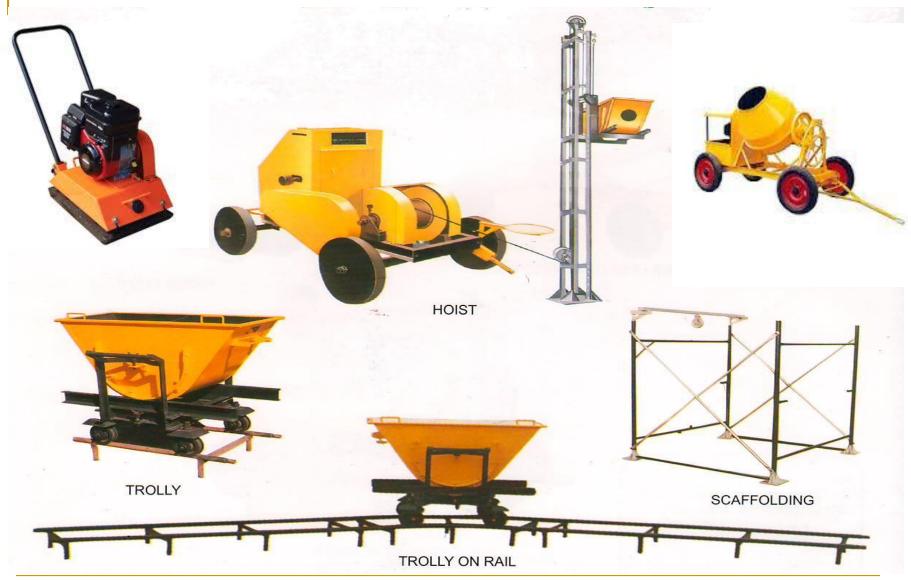

ize Inch |
|----------------|-----------------|
| 18 x 32 x 7    | 14 x 16         |







| Ovel Size Inch | Bowel Size Inch |
|----------------|-----------------|
| 20 x 32 x 7    | 14 x 16         |

| Ovel Size Inch | Bowel Size Inch |
|----------------|-----------------|
| 20 x 32 x 8    | 16x20&7x12      |

| Ovel Size Inch | Bowel Size Inch |
|----------------|-----------------|
| 20 x 45 x 7    | 16 x 20         |





| Ovel Size Inch | Bowel Size Inch |
|----------------|-----------------|
| 18 x 54 x 7.5  | 14 x 16         |

| Ovel Size Inch | Bowel Size Inch |
|----------------|-----------------|
| 38 x 38 x 8    | 15.5 x 18.5     |

| Ovel Size Inch | Bowel Size Inch |
|----------------|-----------------|
| 20 x 45 x 8    | 14x16 & 7x12    |

# **Construction Machineries**



# **Workshop Machineries**



**Heavy Duty Lathe Machine** 



**Industrial Bench Grinder** 



**Universal Milling Machine** 



Radial Drilling Machine



MIG/MAG Welding Machine



**Sheet Metal Bending Machine** 



D.G. Set

# **Farming Equipment**



Hood (Canopy)



Mini Trailer



Plough – 3 Tyne & 2 Blades



**MINI TRACTOR** 



Cultivator – 5 Tyne



Rotavator



Reversible Plough

# **Agro Textile**



# **Solar Products**

### **MOBILE CHARGER**







### **STREET LIGHT**



18 W



24 W



48 W

### **SOLAR LANTERN**