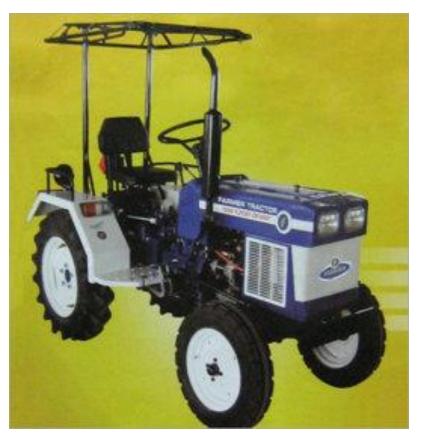

# **Farming Equipment**

Hood (Canopy)

Mini Trailer

Plough – 3 Tyne & 2 Blades

**MINI TRACTOR** 

Cultivator – 5 Tyne

Rotavator

Reversible Plough