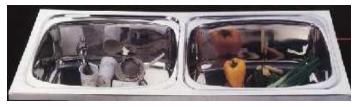

## Kitchen Sink

**❖** Kitchen sink- There are variety of different sizes and pattern of S.S kitchen sinks are available to suit specific requirement of the customer.

| Ovel Size Inch | Bowel Size Inch |
|----------------|-----------------|
| 9 x 12 x 4.5   | 7 x 10.5        |

| Ovel Size Inch | Bowel Size Inch |
|----------------|-----------------|
| 18 x 24 x 7    | 16 x 22         |

| Ovel Size Inch | Bowel Size Inch |
|----------------|-----------------|
| 18 x 18 x 6.5  | 15 Dia          |

| Ovel Size Inch | Bowel Size Inch |
|----------------|-----------------|
| 18 x 32 x 7    | 14 x 16         |

| Ovel Size Inch | Bowel Size Inch |
|----------------|-----------------|
| 20 x 32 x 7    | 14 x 16         |

| Ovel Size Inch | Bowel Size Inch |
|----------------|-----------------|
| 20 x 32 x 8    | 16x20&7x12      |

| Ovel Size Inch | Bowel Size Inch |
|----------------|-----------------|
| 20 x 45 x 7    | 16 x 20         |

| Ovel Size Inch | Bowel Size Inch |
|----------------|-----------------|
| 18 x 54 x 7.5  | 14 x 16         |

| Ovel Size Inch | Bowel Size Inch |
|----------------|-----------------|
| 38 x 38 x 8    | 15.5 x 18.5     |

| Ovel Size Inch | Bowel Size Inch |
|----------------|-----------------|
| 20 x 45 x 8    | 14x16 & 7x12    |