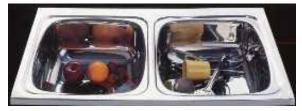

## Kitchen Sink

**❖** Kitchen sink- There are variety of different sizes and pattern of S.S kitchen sinks are available to suit specific requirement of the customer.

| Ovel Size Inch | Bowel Size Inch |
|----------------|-----------------|
| 9 x 12 x 4.5   | 7 x 10.5        |