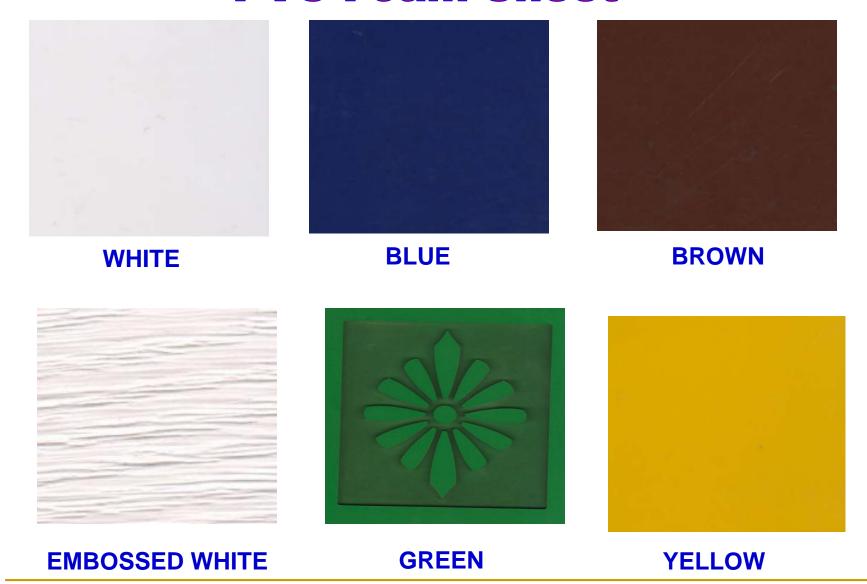

### **PVC Foam Sheet**

### MAIN FEATURES

- Easy to Fabricate •Light Weight •Outstanding Printability
- Fine Cell Structure
- •Firm Outer Skin •Low Flammability
- Good Sound & Thermal Insulation
- •Self Extinguishing •Non Corrosive •Non Toxic
- Smooth & Semi gloss
- •High Impact Strength •Resistance to Oscillation & Vibration

### SUITABLE FOR

- •Cut •Saw •Shear •Punch •Drill •Nail •Mill •Rivet •Screw
- Paint •Print •Photo Mount •Emboss •Engrave

### **APPLICATIONS**

- •Advertising Signs •Displays •Exhibition Stands •Interior Designs
- •False Ceilings •Walls and Partitions •Door Constructions
- •Window Shutters •Office Accessories •Bathroom Fittings
- •Models & Prototypes •Panels & Cabins •Embossing & Engraving
- Point of sale