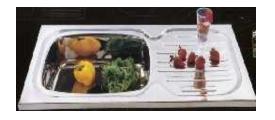

## Kitchen Sink

**❖** Kitchen sink- There are variety of different sizes and pattern of S.S kitchen sinks are available to suit specific requirement of the customer.

| Ovel Size Inch | Bowel Size Inch |
|----------------|-----------------|
| 9 x 12 x 4.5   | 7 x 10.5        |