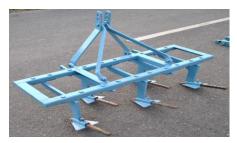

# **Farming Equipment**

Hood (Canopy)

Mini Trailer

Plough – 3 Tyne & 2 Blades

**MINI TRACTOR** 

Cultivator – 5 Tyne

Rotavator

Reversible Plough