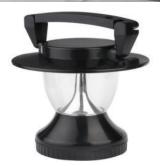

vel Size Inch | Bowel Size Inch |
|----------------|-----------------|
| 38 x 38 x 8    | 15.5 x 18.5     |

| Ovel Size Inch | Bowel Size Inch |
|----------------|-----------------|
| 20 x 45 x 8    | 14x16 & 7x12    |

# **Construction Machineries**



# **Workshop Machineries**



**Heavy Duty Lathe Machine** 



**Industrial Bench Grinder** 



**Universal Milling Machine** 



Radial Drilling Machine



MIG/MAG Welding Machine



**Sheet Metal Bending Machine** 



D.G. Set

# **Farming Equipment**



Hood (Canopy)



Mini Trailer



Plough – 3 Tyne & 2 Blades



**MINI TRACTOR** 



Cultivator – 5 Tyne



Rotavator



Reversible Plough

# **Agro Textile**



# **Solar Products**

### **MOBILE CHARGER**







### **STREET LIGHT**



18 W



24 W



48 W

### **SOLAR LANTERN**