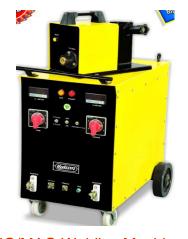

# **Workshop Machineries**

**Heavy Duty Lathe Machine** 

**Industrial Bench Grinder** 

**Universal Milling Machine** 

Radial Drilling Machine

MIG/MAG Welding Machine

**Sheet Metal Bending Machine** 

D.G. Set