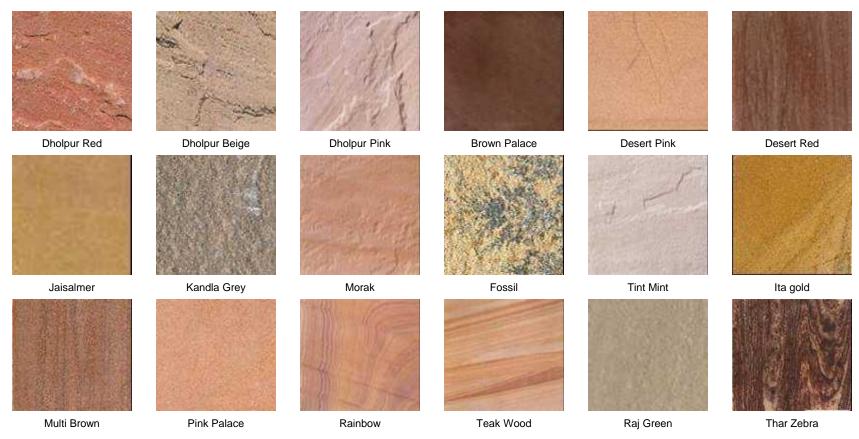

### List of the Products from our portfolio

### **Natural Flooring Material**

1. **Kotah Stone- (Lime stone):** Widely accepted flooring/cladding Stone. Available in slabs, tiles, counters in ordinary machine polished surface as well as mirror polished surface. Polished tiles and natural surface is very much accepted in world market. Its inherent characteristics are specific strength and unmatched workability. It has one peculiarity of getting shine upon usage. It can resist impact better than marble and hence widely used in commercial and industrial floors. Being a natural material there will be little percentage of minor shade variation.

#### **Available Colours.**

2. **Tandur lime stone**: It is ideal for low budget flooring and pathways as building material. Lime/grey or Tandur Grey limestone is a grayish blue limestone. The stone, Owing to an excellent structure and strength of the stone it has been used as an architectural stone in many important projects all over the world. Tandur stone is such a natural stone that would mesmerize you with its beauty anywhere, flooring, wall claddings, cobbles entrance doorway, patio, paving etc.

Tandur Yellow limestone also called French Vanilla is a warm honey coloured limestone with subtle texture & rustic appearance. Various Tandur stone finishing are Natural Cleft both faces, One side Honed, Both sides Honed, Hand Cut/Machine Cut/ Polished, Mirror Finish, Calibrated etc.

## Granite

3. Granite-This is best quality flooring, walling, and also having adaptability in different areas of human life now a day. This material widely used for floor and wall cladding in commercial centers, banks, hotels and luxury bungalow in India. slabs in 18mm 30mm and as per customer required thickness available. Granite countertops in 30mm thickness, table tops in varied thickness are now a day getting more and more exported from India..

### **Available Colours:**

Ab Black

**Black Pearl** 

Chima Pink

**Desert Brown** 

Paradiso

Rosy Pink

Bala Flower

Sapphire Brown

Juprana

Imperial Pink

Sapphire Blue

Kashmir Gold

Kashmir White

Tan Brown

## Marble

4. Marble- These are preferably used for flooring, walling, partitions purpose. It is basically soft stone in comparison of kotah and granite stone. It is been widely used by hotels and luxury bungalows. In marble very extra ordinary inlay work can be done as per requirement of different design and pattern. The same can seen on separate attachment sent with this. A well-known "Tajmahal" is built up with this technique of in lay stonework. Price range cannot be given for this particular inlay work because of it varies from design, pattern and combination of stones.

## **Sandstone**

<u>5. Sand stones:</u> This is basically used as flooring material in garden pathways, courtyards, & passages. It is also used in major quantum for wall cladding in prestigious building in India. Basically this is a sand stone having its own luster hence accepted in big way in Indian construction industry.

## **Slates**

5. Slate Stone – Fine grain Slate from our quarry is hard wearing, impermeable, resistant to atmosphere pollution, frost, normal heat and repid temperature changes, Our slate is characterized as 'fairly hard"

# Quartzite

**Desert Brown Quartz** 

**Grey Quartz** 

Red Quartz

Tebeeco Aqua Quartz

Yellow Quartz

Rose Quartz