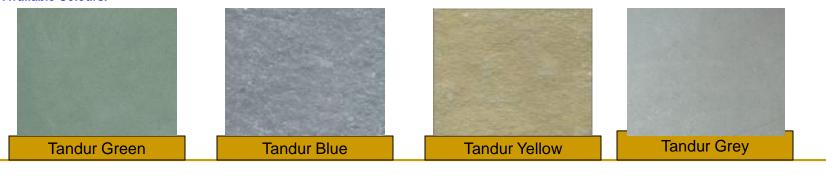

#### **Available Colours.**

2. **Tandur lime stone**: It is ideal for low budget flooring and pathways as building material. Lime/grey or Tandur Grey limestone is a grayish blue limestone. The stone, Owing to an excellent structure and strength of the stone it has been used as an architectural stone in many important projects all over the world. Tandur stone is such a natural stone that would mesmerize you with its beauty anywhere, flooring, wall claddings, cobbles entrance doorway, patio, paving etc.

Tandur Yellow limestone also called French Vanilla is a warm honey coloured limestone with subtle texture & rustic appearance. Various Tandur stone finishing are Natural Cleft both faces, One side Honed, Both sides Honed, Hand Cut/Machine Cut/ Polished, Mirror Finish, Calibrated etc.

#### Merits:

- Tandur limestone is easier to cut and carve & could be comfortably used as patios and pavements.
- It is also perfect for wall cladding, entrance doorway, patio, paving, etc.
- Tandoor lime stone is available in different finishes, shapes and sizes depending upon the sizes required by the customers.
- Multi colour flooring can be created by making granite and marbles/ copper, brass strips in between two slabs of this stone.
- Lime Yellow slabs / tiles carry with it beautiful color, smooth texture and perfect finish which give it a royal touch. Such tiles can transform the surroundings in no time and are an epitome of elegance and sophistication.

#### **Available Colours.**