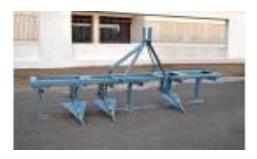

# **Farming Equipment**

Hood (Canopy)

Mini Trailer

Plough – 3 Tyne & 2 Blades

**MINI TRACTOR** 

Cultivator – 5 Tyne

Rotavator

Reversible Plough