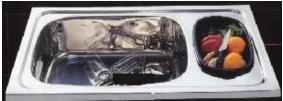

## Kitchen Sink

**❖** Kitchen sink- There are variety of different sizes and pattern of S.S kitchen sinks are available to suit specific requirement of the customer.

| Ovel Size Inch | Bowel Size Inch |
|----------------|-----------------|
| 9 x 12 x 4.5   | 7 x 10.5        |