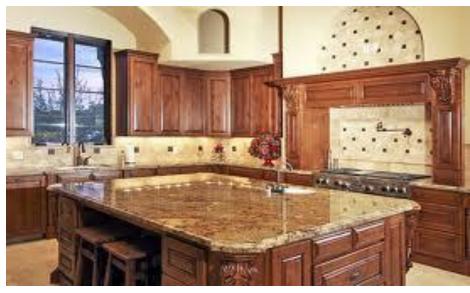

est suited for Holy places like Mosque, temple, church etc.
- Polished slabs can be considered as best suited for cupboard shelves, Kitchen cabinet shelves, and vertical fascias.
- Being a soft stone it gives very good workability in carving works as well as statue, monuments, and variety of articles etc.
- Exclusive Inlay table tops, inlay tiles, and other inlay items are only possible in marbles.
- Marble Fountains, Funerary monuments, doors window frames are few of the best application.
- It is very good flooring option for major customer segments because of its moderate cost.









Multi Colour



















Silver Grev

# Quartzite



**Desert Brown Quartz** 



**Grey Quartz** 



Red Quartz



Tebeeco Aqua Quartz



Yellow Quartz



Rose Quartz

# **Granite Counter Top**







# Monuments



### **PVC Water Tank**



### QUALITY OF THE TANKS

All the DOLPHIN Tanks are made under Atmospheric Pressure i.e. Stress free moulding in the best fully Rotational type moulding machine. All DOLPHIN Tanks are seamless and with uniform thickness. All DOLPHIN Tanks made from Approved grades Polyethylene, they are highly hygienic.

#### ADVANTAGES:

### FULL THREADED LIDS WITH BUILT IN AIR VENT

### hight Weight:

Reduce dead weight on structure.

Strong and Durable: Tanks do not undergo any structural changes even after Years and Years of Continuous use

- way To Install: Tanks are self supporting and most of them can be installed on the terrace without any supporting structure.
- ➡0% Maintenance Free: Do not rust or leak. No need of painting or Water Proofing.

### **PVC