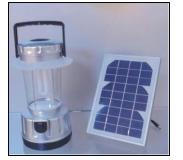

|

| Ovel Size Inch | Bowel Size Inch |
|----------------|-----------------|
| 38 x 38 x 8    | 15.5 x 18.5     |

| Ovel Size Inch | Bowel Size Inch |
|----------------|-----------------|
| 20 x 45 x 8    | 14x16 & 7x12    |

# **Construction Machineries**



# **Workshop Machineries**



**Heavy Duty Lathe Machine** 



**Industrial Bench Grinder** 



**Universal Milling Machine** 



Radial Drilling Machine



MIG/MAG Welding Machine



**Sheet Metal Bending Machine** 



D.G. Set

# **Farming Equipment**



Hood (Canopy)



Mini Trailer



Plough – 3 Tyne & 2 Blades



**MINI TRACTOR** 



Cultivator – 5 Tyne



Rotavator



Reversible Plough

# **Agro Textile**



# **Solar Products**

### **MOBILE CHARGER**







### **STREET LIGHT**



18 W



24 W



48 W

### **SOLAR LANTERN**