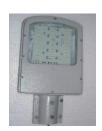

--|
| 18 x 54 x 7.5  | 14 x 16         |

| Ovel Size Inch | Bowel Size Inch |
|----------------|-----------------|
| 38 x 38 x 8    | 15.5 x 18.5     |

| Ovel Size Inch | Bowel Size Inch |
|----------------|-----------------|
| 20 x 45 x 8    | 14x16 & 7x12    |

# **Construction Machineries**



# **Workshop Machineries**



**Heavy Duty Lathe Machine** 



**Industrial Bench Grinder** 



**Universal Milling Machine** 



Radial Drilling Machine



MIG/MAG Welding Machine



**Sheet Metal Bending Machine** 



D.G. Set

# **Farming Equipment**



Hood (Canopy)



Mini Trailer



Plough – 3 Tyne & 2 Blades



**MINI TRACTOR** 



Cultivator – 5 Tyne



Rotavator



Reversible Plough

# **Agro Textile**



# **Solar Products**

### **MOBILE CHARGER**







### **STREET LIGHT**



18 W



24 W



48 W

### **SOLAR LANTERN**