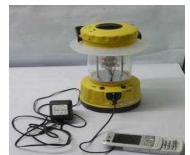

| Ovel Size Inch | Bowel Size Inch |
|----------------|-----------------|
| 38 x 38 x 8    | 15.5 x 18.5     |

| Ovel Size Inch | Bowel Size Inch |
|----------------|-----------------|
| 20 x 45 x 8    | 14x16 & 7x12    |

# **Construction Machineries**



# **Workshop Machineries**



**Heavy Duty Lathe Machine** 



**Industrial Bench Grinder** 



**Universal Milling Machine** 



Radial Drilling Machine



MIG/MAG Welding Machine



**Sheet Metal Bending Machine** 



D.G. Set

# **Farming Equipment**



Hood (Canopy)



Mini Trailer



Plough – 3 Tyne & 2 Blades



**MINI TRACTOR** 



Cultivator – 5 Tyne



Rotavator



Reversible Plough

# **Agro Textile**



# **Solar Products**

### **MOBILE CHARGER**







### **STREET LIGHT**



18 W



24 W



48 W

### **SOLAR LANTERN**