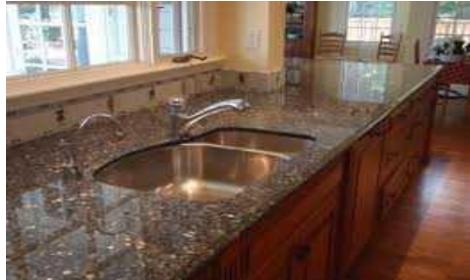

## Granite

3. Granite-This is best quality flooring, walling, and also having adaptability in different areas of human life now a day. This material widely used for floor and wall cladding in commercial centers, banks, hotels and luxury bungalow in India. slabs in 18mm 30mm and as per customer required thickness available. Granite countertops in 30mm thickness, table tops in varied thickness are now a day getting more and more exported from India..

### **Best Application:**

- Polished tiles are best suited for class flooring in premium customer segment.
- Natural and flamed finished versions are also used for walling and other applications.
- Polished slabs can be considered as best suited for cupboard shelves, Kitchen cabinet shelves. vertical fascias.
- Granites are widely used as Kitchen counter tops being a neat and hygienic surface.
- Exclusive table tops and unmatched interior decoration by way of application in different furniture.
- Granite column and hollow pipe can be used as supporting column of building eliminating concrete.
- Granite articles can be really considered as best handicraft.
  - Granite Fountains, Funerary monuments, doors window frames are few of the best application.