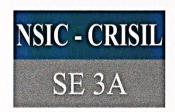

### NSIC-CRISIL Performance and Credit Rating for Small Scale Industries

### Aum Structbuild Private Limited, Gujarat

has been awarded an NSIC-CRISIL Rating of

on December 26, 2012.

This rating indicates 'Moderate Performance Capability and High Financial Strength'.

This rating is valid till December 25, 2013.

Kaapen Kudua Roopa Kudva

Roopa Kudva
Managing Director and Chief Executive Officer