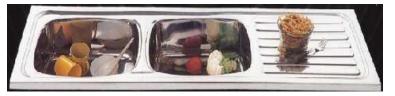

## Kitchen Sink

**❖** Kitchen sink- There are variety of different sizes and pattern of S.S kitchen sinks are available to suit specific requirement of the customer.

| Ovel Size Inch | Bowel Size Inch |
|----------------|-----------------|
| 9 x 12 x 4.5   | 7 x 10.5        |

| Ovel Size Inch | Bowel Size Inch |
|----------------|-----------------|
| 18 x 24 x 7    | 16 x 22         |

| Ovel Size Inch | Bowel Size Inch |
|----------------|-----------------|
| 18 x 18 x 6.5  | 15 Dia          |

| Ovel Size Inch | Bowel Size Inch |
|----------------|-----------------|
| 18 x 32 x 7    | 14 x 16         |

| Ovel Size Inch | Bowel Size Inch |
|----------------|-----------------|
| 20 x 32 x 7    | 14 x 16         |

| Ovel Size Inch | Bowel Size Inch |
|----------------|-----------------|
| 20 x 32 x 8    | 16x20&7x12      |

| Ovel Size Inch | Bowel Size Inch |
|----------------|-----------------|
| 20 x 45 x 7    | 16 x 20         |

| Ovel Size Inch | Bowel Size Inch |
|----------------|-----------------|
| 18 x 54 x 7.5  | 14 x 16         |

| Ovel Size Inch | Bowel Size Inch |
|----------------|-----------------|
| 38 x 38 x 8    | 15.5 x 18.5     |

| Ovel Size Inch | Bowel Size Inch |
|----------------|-----------------|
| 20 x 45 x 8    | 14x16 & 7x12    |