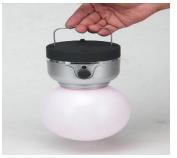

Ovel Size Inch | Bowel Size Inch |
|----------------|-----------------|
| 38 x 38 x 8    | 15.5 x 18.5     |

| Ovel Size Inch | Bowel Size Inch |
|----------------|-----------------|
| 20 x 45 x 8    | 14x16 & 7x12    |

# **Construction Machineries**



# **Workshop Machineries**



**Heavy Duty Lathe Machine** 



**Industrial Bench Grinder** 



**Universal Milling Machine** 



Radial Drilling Machine



MIG/MAG Welding Machine



**Sheet Metal Bending Machine** 



D.G. Set

# **Farming Equipment**



Hood (Canopy)



Mini Trailer



Plough – 3 Tyne & 2 Blades



**MINI TRACTOR** 



Cultivator – 5 Tyne



Rotavator



Reversible Plough

# **Agro Textile**



# **Solar Products**

### **MOBILE CHARGER**







### **STREET LIGHT**



18 W



24 W



48 W

### **SOLAR LANTERN**