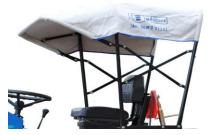

# **Farming Equipment**

Hood (Canopy)

Mini Trailer

Plough – 3 Tyne & 2 Blades

**MINI TRACTOR** 

Cultivator – 5 Tyne

Rotavator

Reversible Plough