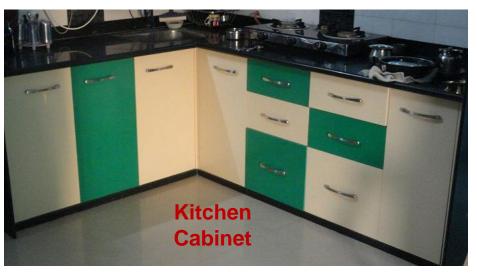

### **Best Application:**

- Polished tiles are best suited for optimally economical flooring in its segment.
- Natural calibrated tiles shall be used for walling, roofing, courtyard pavements.
- Polished slabs can be considered as best suited for cupboard shelves, Kitchen cabinet shelves, and vertical fascias.
- Multi colour flooring can be created by making granite and marbles/ copper, brass strips in between two slabs of this stone.

### **Best Application:**

- Polished tiles are best suited for class flooring in premium customer segment.
- Natural and flamed finished versions are also used for walling and other applications.
- Polished slabs can be considered as best suited for cupboard shelves, Kitchen cabinet shelves. vertical fascias.
- Granites are widely used as Kitchen counter tops being a neat and hygienic surface.
- Exclusive table tops and unmatched interior decoration by way of application in different furniture.
- Granite column and hollow pipe can be used as supporting column of building eliminating concrete.
- Granite articles can be really considered as best handicraft.
  - Granite Fountains, Funerary monuments, doors window frames are few of the best application.

### **Best Application:**

- Polished tiles are best suited for class flooring in premium as well as upper middle class customer segment.
- Marble is best suited for Holy places like Mosque, temple, church etc.
- Polished slabs can be considered as best suited for cupboard shelves. Kitchen cabinet shelves, and vertical fascias.
- Being a soft stone it gives very good workability in carving works as well as statue, monuments, and variety of articles etc.
- Exclusive Inlay table tops, inlay tiles, and other inlay items are only possible in marbles.
- Marble Fountains, Funerary monuments, doors window frames are few of the best application.
- It is very good flooring option for major customer segments because of its moderate cost.