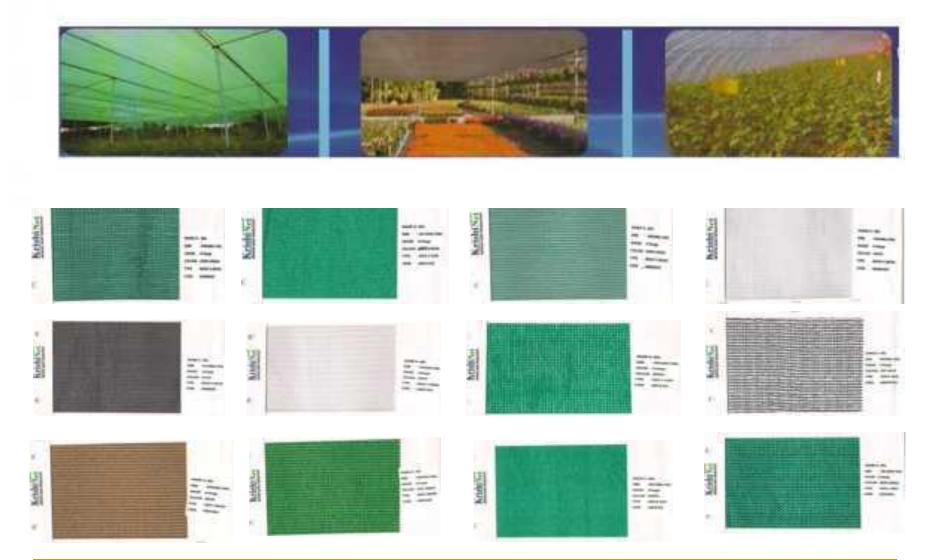

|





| Ovel Size Inch | Bowel Size Inch |
|----------------|-----------------|
| 18 x 54 x 7.5  | 14 x 16         |

| Ovel Size Inch | Bowel Size Inch |
|----------------|-----------------|
| 38 x 38 x 8    | 15.5 x 18.5     |

| Ovel Size Inch | Bowel Size Inch |
|----------------|-----------------|
| 20 x 45 x 8    | 14x16 & 7x12    |

# **Construction Machineries**



# **Workshop Machineries**



**Heavy Duty Lathe Machine** 



**Industrial Bench Grinder** 



**Universal Milling Machine** 



Radial Drilling Machine



MIG/MAG Welding Machine



**Sheet Metal Bending Machine** 



D.G. Set

# **Farming Equipment**



Hood (Canopy)



Mini Trailer



Plough – 3 Tyne & 2 Blades



**MINI TRACTOR** 



Cultivator – 5 Tyne



Rotavator



Reversible Plough

# **Agro Textile**



# **Solar Products**

### **MOBILE CHARGER**







### **STREET LIGHT**



18 W



24 W



48 W

### **SOLAR LANTERN**