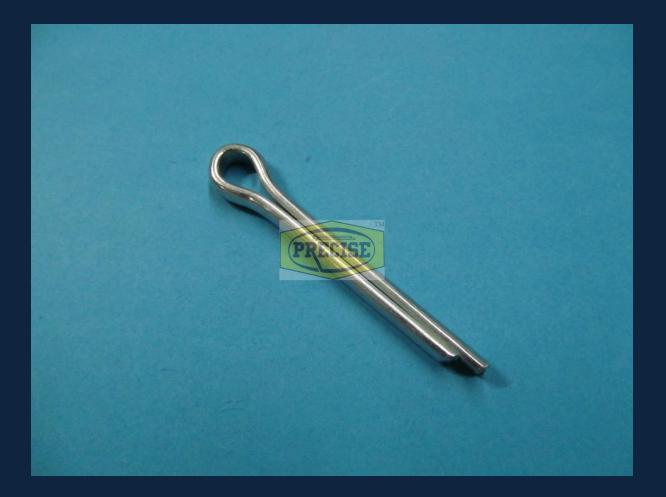

Precision Industrial Components has achieved an expertise in manufacturing the Split/Cotter pin from the materials like Mild Steel, Brass, Stainless Steel Grade 202 and 304, Copper Etc. Our range of mild steel Cotter/Split Pins is designed to cater to all the requirements of our clients. Using quality raw material procured from trustworthy vendors, we design & fabricate these pins with the diameter of 1.6 mm to 16 mm and the length of 10 mm to 200 mm. Our quality inspectors ensure that the pins are uniform in construction and do not have any flaws. The durability of the pins makes them widely applicable in industries demanding high performance. These split pins are manufactured as per the following standards:

- IS 549 / 61
- IS 549 / 74 (Indian)
- BS 574 (British)
- DIN 94 (German)

Precision Industrial Components has the experience of manufacturing best cotter pins since past 2 decades. The Brand has established a recognition in India as well abroad. 'Precise' brand has the reputation of manufacturing the product as per the specification and as per DIN specifications.

We also manufacture Split pins as per the demand of the customers.

'Precise' brand cotter pins/ Split pins have a unique packing pattern which ensures that the material remains rust less of maximum amount of time. The 'Precise' pins are packed in the plastic pouch which contains 200 pieces of cotter pins and further these pouches are fixed into a corrugated box which is sealed to ensure the quality as well as the quantity is delivered to customers are promised and no shortages are encountered ever.