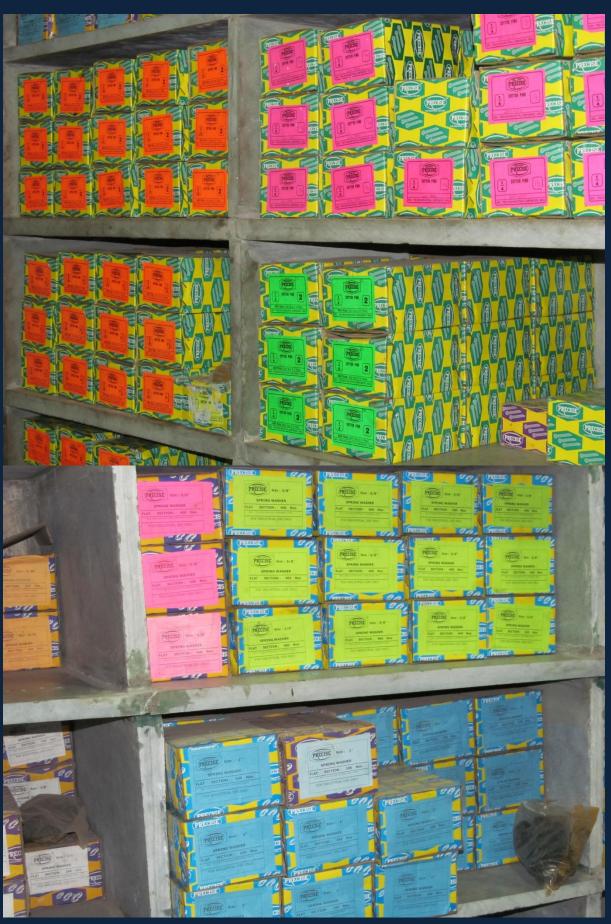

We also manufacture Split pins as per the demand of the customers.

'Precise' brand cotter pins/ Split pins have a unique packing pattern which ensures that the material remains rust less of maximum amount of time. The 'Precise' pins are packed in the plastic pouch which contains 200 pieces of cotter pins and further these pouches are fixed into a corrugated box which is sealed to ensure the quality as well as the quantity is delivered to customers are promised and no shortages are encountered ever.

Our company procures superior quality stainless steel, aluminium, copper and brass for production of Spring Washer in different specifications. These are used in integration of different machine components in a frame. Our fastener products are manufactured strictly as per the existing quality norms mentioned for the industry. Key attributes found in our entire fastener products are dimensional accuracy, high mechanical strength and excellent stress resistance. Our all split pins are offered to the customers at competitive prices.