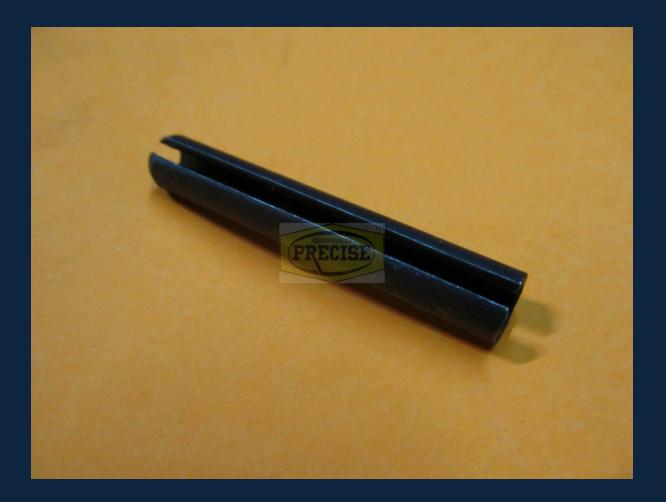

## Features:

- Rust proof
- Fine finish
- Easy installation
- Robustness

Roll Pin or Dowel Pin which in German Specification is DIN 1481 is one the products which brand 'PRECISE' is proud to introduce in international market.

Precision Industrial Components produces Roll Pin on large scale and we are even exporters of the same on huge scale in international market. Packing is another specialty that we are provide to our esteemed customers. Assorted boxes are packed with exact material and perfect quantity as per the demand. However we assure that the product when shipped till it reaches the customers remains rust free and for that special process are done under supervision so as to make sure that our customers get the exact material as ordered and that too within the committed delivery time.