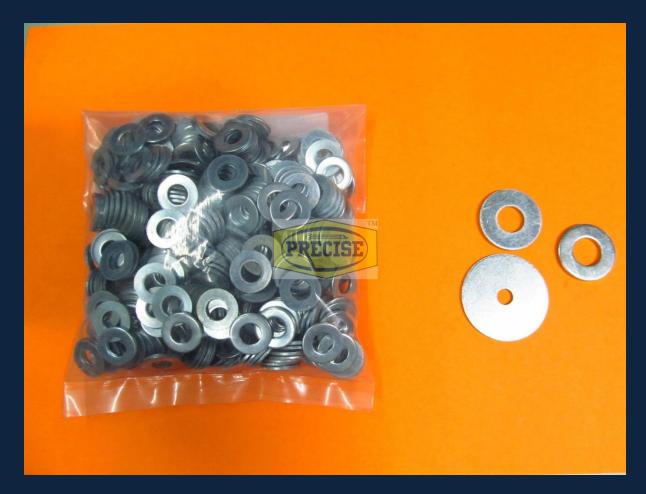

## Plain Washer

We offer a broad array of supreme quality Plain Washer that is designed and manufactured using pristine quality raw material, obtained from reliable sources of the industry. This washer is highly demanded in the market owing to its easy installation and perfect finish. Offered plain washer is immensely used in earthing systems and plays an important role in almost all electrical systems. Apart from this, it is also used in automobile, furniture, Moreover, we offer this Plain Washer in a broad range of specifications to meet the precise requirements of the clients.

## Features:

- Rust proof
- Fine finish
- Easy installation
- Robustness

Roll Pin or Dowel Pin which in German Specification is DIN 1481 is one the products which brand 'PRECISE' is proud to introduce in international market.