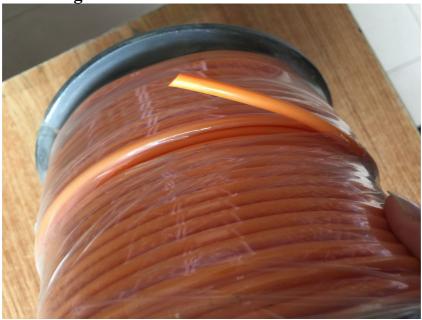

|
| Resistance performance        | -0.05mm                                        |
| The national material testing | qualified                                      |





# 5. COMMERCIAL FLOOR

## \*Structure of pvc flooring

- 1. 100% pure vinyl wear layer
- 2. Glass fiber reinforced woven fiberglass inner layer
- 3. Reinforcement layer
- 4. Closed cell foaming buffer layer

### \*Products features:

1. Abrasive resistant, self-clean, environmental.

- 2. Fire resistant and mut noise.
- 3. Resist impact, anti-skidding, shock absorption, can ensure the security of athlete
- 4. Soft and comfortable, high resilience

### \*Application Area:

Hospital/kindergarten/dance room/Lab/office/shopping mall/subway or train/bus/ship floor









# 6. FLOOR ACCESSORIES

1. Welding Wire



2. Adhesive Tape





Skirting