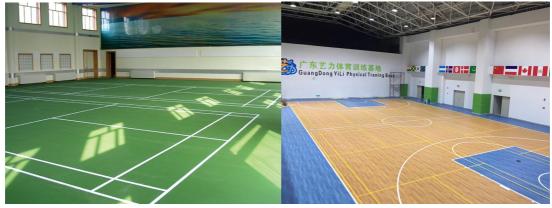

### 1. INDOOR PVC SPORTS FLOOR

- 1)\*Universal Sports(  $\square$  )----Used in universities, schools, fitness clubs and recreational facilities etc.
- 2)\*Competition Sports  $\hfill\square$   $\hfill\square$  )---Used in universities, schools, fitness clubs, recreational facilities and international competitions.
- 3)\*Honour Sports [ [ [ ] ----Used in universities, schools, fitness clubs and recreational facilities etc.

# **Specifications**

| PVC sports flooring                                                         |
|-----------------------------------------------------------------------------|
| Lichee,dene, jean, cloth, wood, gemstone.etc                                |
| Green, blue, red, grey, orange, black as request                            |
| 2.0mm, 3.5mm, 4.5mm, 6.0mm, 8.0mm                                           |
| 15m, 18m,20m                                                                |
| 1.42m,1.5m,1.8m.                                                            |
| ISO9001-2008.                                                               |
| badminton court,table-tennis court,volleyball court,tennis                  |
| floor, basketball court and for multifunction venues, training              |
| rooms,dance studio,gym and other professional venues.                       |
| with paper tube inside and waterproof craft paper covered in roll           |
| Within 15~20 days as soon as making the order                               |
| 50% TT in advanced, the balance within 10 days after receiving the B/L copy |
|                                                                             |