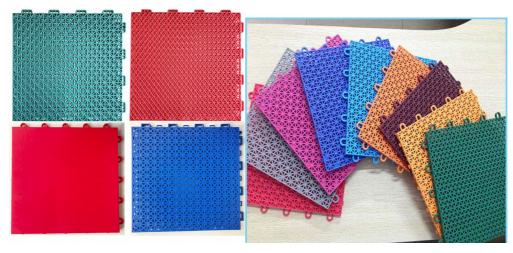

# 3. PP INTERLOCKING MATS Quick Details

Place of Origin: Hebei, China(Mainland) Brand Name: SinoCourts

Modle Number: PP Tile Sport: Multi-use

Application: kindergarton playground, all kinds of sport courts

Color: red, green, blue, yellow, grey, etc.
Size: 250\*250\*13mm or 30.48\*30.48\*13mm

Surface Pattern: square pattern, double cross,double layer, plain

Port: Tianjin or Shanghai Package: in carton

Delivery Time: 3-10 days after received the deposit payment