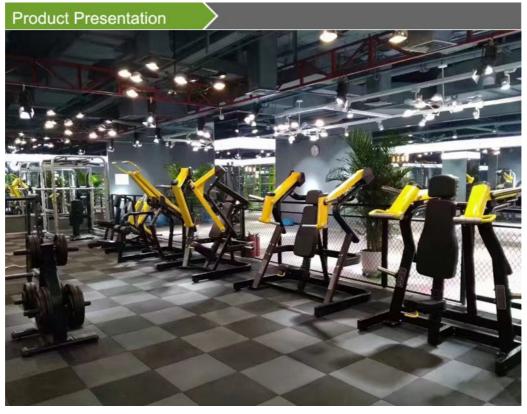

# 4. RUBBER MAT

| Specifications                |                                                |
|-------------------------------|------------------------------------------------|
| Material                      | Rubber and EPDM granule                        |
| Color                         | Black, yellow, green, gray, blue, purple, etc. |
| Thickness                     | 15/20/ 25/ 30/40/45/50mm                       |
| Specification                 | 500mm*500mm, 600mm*600mm, 1000mm*1000mm        |
| Package                       | On pallet                                      |
| Surface treatment             | compact                                        |
| Service life                  | More than 15 years                             |
| Flame retardant               | Bf1-S1                                         |
| Acoustic performance          | 12dB                                           |
| Anti resistive                | >10                                            |
| Chemical resistance           | qualified                                      |
| Dimensional stability         | 0.05%                                          |
| Residual depression degree    | 0.08mm                                         |
| Skid resistance               | R9 group                                       |
| Degree of fading              | >= 3 rating                                    |
| Abrasion resistance           | T group                                        |
| Resistance performance        | -0.05mm                                        |
| The national material testing | qualified                                      |