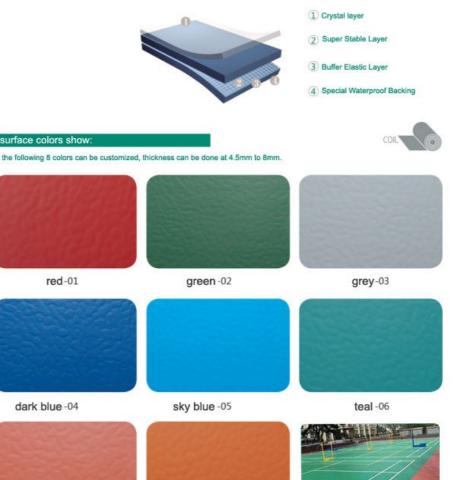

### **Structure and Colors:**

### PRODUCT STRUCTURE:

surface colors show:

red-01

dark blue -04

coral -07

orange-08