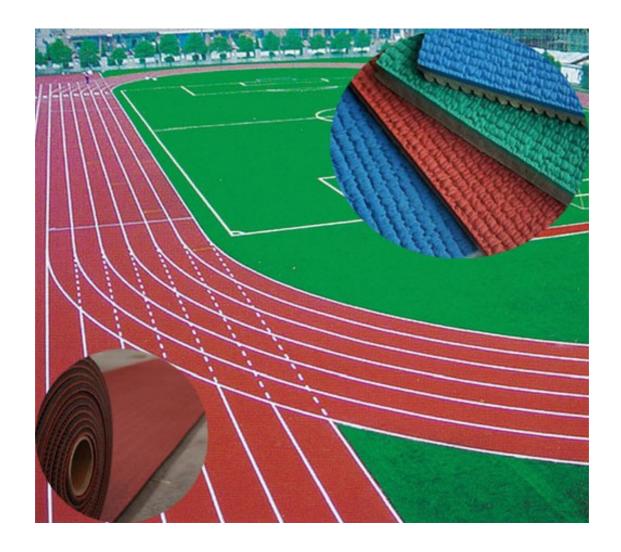

# 2) OUTDOOR RUNNING TRACK

| Min. Order:               | 200 Square Meters                                |
|---------------------------|--------------------------------------------------|
| Port:                     | Tianjin/Shanghai, China                          |
| Production Capacity:      | 10000sqm/Month                                   |
| Payment Terms:            | L/C, T/T, Western Union, Paypal                  |
| Application field:        | Running Track, Gym, multi-functional sport areas |
| Thickness:                | 6mm to 13mm                                      |
| Shock Absorption<br>Rate: | >53%                                             |
| Friction Factor:          | 0.7                                              |
| Skid Resistance Value:    | 58                                               |
| Test Standard:            | GB/T14833-2011                                   |
| Surface Pattern:          | Walnut Pattern                                   |
| Color:                    | Red/Blue/Green                                   |