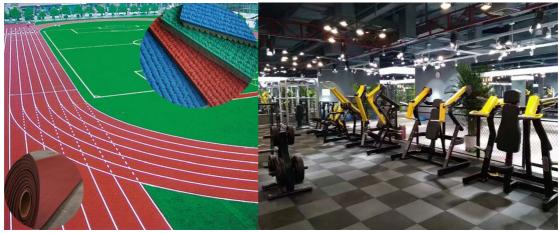

# 2) OUTDOOR RUNNING TRACK

| Min. Order:               | 200 Square Meters                                |
|---------------------------|--------------------------------------------------|
| Port:                     | Tianjin/Shanghai, China                          |
| Production Capacity:      | 10000sqm/Month                                   |
| Payment Terms:            | L/C, T/T, Western Union, Paypal                  |
| Application field:        | Running Track, Gym, multi-functional sport areas |
| Thickness:                | 6mm to 13mm                                      |
| Shock Absorption<br>Rate: | >53%                                             |
| Friction Factor:          | 0.7                                              |
| Skid Resistance Value:    | 58                                               |
| Test Standard:            | GB/T14833-2011                                   |
| Surface Pattern:          | Walnut Pattern                                   |
| Color:                    | Red/Blue/Green                                   |

# 4. RUBBER MAT

| Specifications                |                                                |
|-------------------------------|------------------------------------------------|
| Material                      | Rubber and EPDM granule                        |
| Color                         | Black, yellow, green, gray, blue, purple, etc. |
| Thickness                     | 15/20/ 25/ 30/40/45/50mm                       |
| Specification                 | 500mm*500mm, 600mm*600mm, 1000mm*1000mm        |
| Package                       | On pallet                                      |
| Surface treatment             | compact                                        |
| Service life                  | More than 15 years                             |
| Flame retardant               | Bf1-S1                                         |
| Acoustic performance          | 12dB                                           |
| Anti resistive                | >10                                            |
| Chemical resistance           | qualified                                      |
| Dimensional stability         | 0.05%                                          |
| Residual depression degree    | 0.08mm                                         |
| Skid resistance               | R9 group                                       |
| Degree of fading              | >= 3 rating                                    |
| Abrasion resistance           | T group                                        |
| Resistance performance        | -0.05mm                                        |
| The national material testing | qualified                                      |