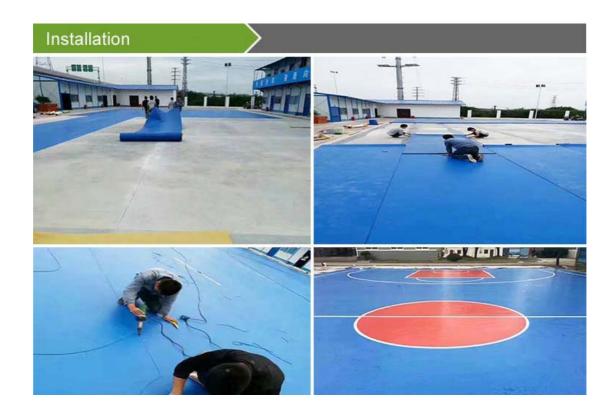

#### Lightspot:

1. Waterproof 2. Anti-slip 3. No formaldehyde 4. Easy to install 5. Long service time 6. Flame retardant 7. Multiple design 8. Thickness and colors can be customized