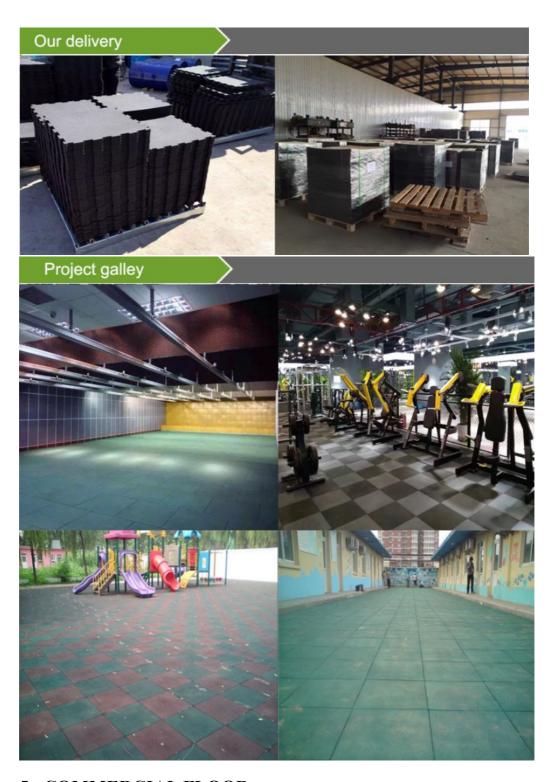

# 4. RUBBER MAT

| Specifications                |                                                |
|-------------------------------|------------------------------------------------|
| Material                      | Rubber and EPDM granule                        |
| Color                         | Black, yellow, green, gray, blue, purple, etc. |
| Thickness                     | 15/20/ 25/ 30/40/45/50mm                       |
| Specification                 | 500mm*500mm, 600mm*600mm, 1000mm*1000mm        |
| Package                       | On pallet                                      |
| Surface treatment             | compact                                        |
| Service life                  | More than 15 years                             |
| Flame retardant               | Bf1-S1                                         |
| Acoustic performance          | 12dB                                           |
| Anti resistive                | >10                                            |
| Chemical resistance           | qualified                                      |
| Dimensional stability         | 0.05%                                          |
| Residual depression degree    | 0.08mm                                         |
| Skid resistance               | R9 group                                       |
| Degree of fading              | >= 3 rating                                    |
| Abrasion resistance           | T group                                        |
| Resistance performance        | -0.05mm                                        |
| The national material testing | qualified                                      |