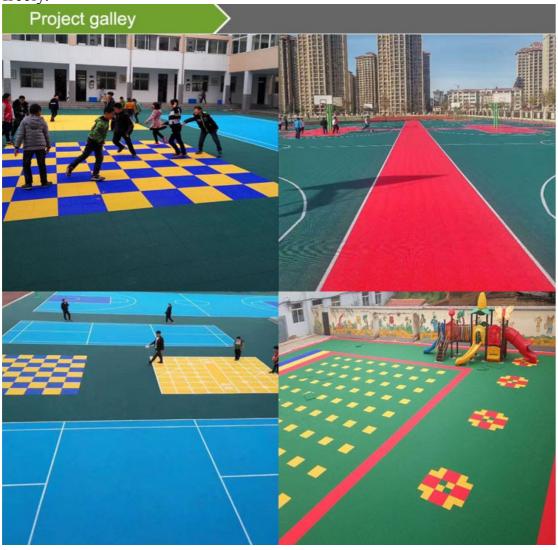

### 1. INDOOR PVC SPORTS FLOOR

- 1)\*Universal Sports(  $\square$  )----Used in universities, schools, fitness clubs and recreational facilities etc.
- 2)\*Competition Sports  $\hfill\square$   $\hfill\square$  )---Used in universities, schools, fitness clubs, recreational facilities and international competitions.
- 3)\*Honour Sports [ [ [ ] ----Used in universities, schools, fitness clubs and recreational facilities etc.

# Selected design and Colors:

2. OUTDOOR PVC SPORTS FLOOR
1) OUTDOOR SPORT COURTS
Quick Details

Place of Origin: Hebei, China(Mainland) Brand Name: SinoCourts

Type: outdoor pvc sports flooring Sport: Multi-use

Application: outdoor sport courts--badminton/tennis/basketball/volleyball courts, or outdoor playground, etc.

Color: red, green, blue, yellow, grey, etc. Or can be customized per detailed request

Roll Size: 1.8m\*15m

# 3. PP INTERLOCKING MATS Quick Details

Place of Origin: Hebei, China(Mainland) Brand Name: SinoCourts

Modle Number: PP Tile Sport: Multi-use

Application: kindergarton playground, all kinds of sport courts