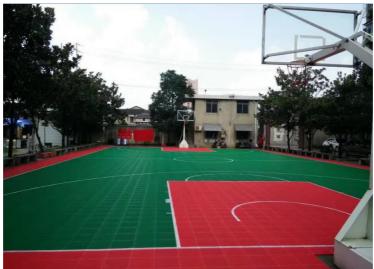

# Selected design and Colors:

2. OUTDOOR PVC SPORTS FLOOR
1) OUTDOOR SPORT COURTS
Quick Details

Place of Origin: Hebei, China(Mainland) Brand Name: SinoCourts

Type: outdoor pvc sports flooring Sport: Multi-use

Application: outdoor sport courts--badminton/tennis/basketball/volleyball courts, or outdoor playground, etc.

Color: red, green, blue, yellow, grey, etc. Or can be customized per detailed request

Roll Size: 1.8m\*15m