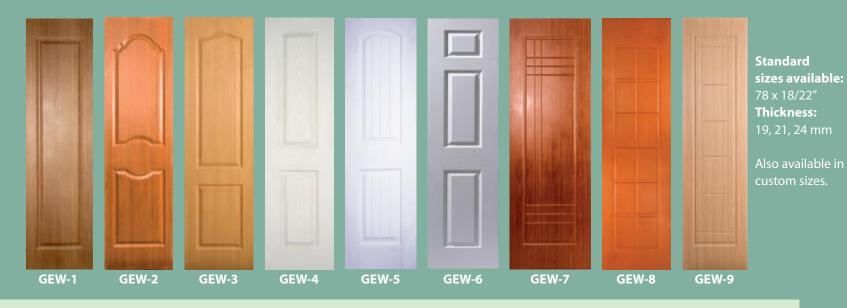

## **Engineered Wooden Panel Doors**

Niki presents a whole new series of Engineered Wooden Panel Doors. These doors have been designed to suit local climatic conditions & they are durable & lasts long. They add a touch of class & beauty to your homes. The wider choice of designs is a combination of wooden styles & rails with veneer overlay & panels with one side raised & veneered.

#### Sizes available: Height:

2000mm, 2080 mm

#### Width & thicknesses 965mm x 35mm, 830mm, 680 mm x 32mm Custom made sizes available on

request

#### **Shades:**

Burma Teak, Golden Teak, Hemlock, Pine, Oak, Walnut