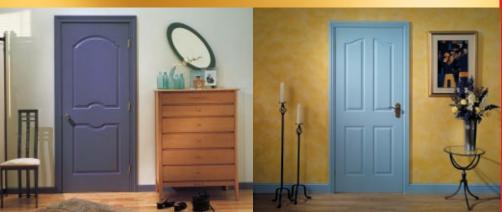

## **Engineered Wooden Panel Doors**

Niki presents a whole new series of Engineered Wooden Panel Doors. These doors have been designed to suit local climatic conditions & they are durable & lasts long. They add a touch of class & beauty to your homes. The wider choice of designs is a combination of wooden styles & rails with veneer overlay & panels with one side raised & veneered.

#### Sizes available: Height:

2000mm, 2080 mm

#### Width & thicknesses 965mm x 35mm, 830mm, 680 mm x 32mm Custom made sizes available on

request

#### **Shades:**

Burma Teak, Golden Teak, Hemlock, Pine, Oak, Walnut