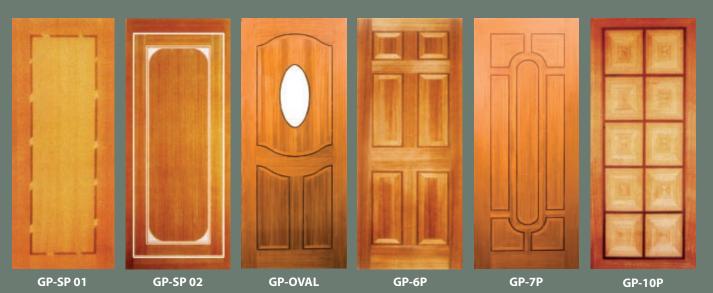

## **Decorative Veneered Doors**

Niki's line of Decorative Veneered doors offer the visual beauty and refinement of natural wood doors. All flush doors are available in both solid as well as other filler materials, manufactured as per customer specifications. Protected with a high quality topcoat, these doors are extremely durable and simple to maintain. These doors are made of teak & non-teak designed veneers overlaid on Solid Core Flush Doors. They are suitable for homes, offices, hotels, hospitals & commercial establishments. *Doors are available in custom sizes*.

2 P Cheyenne - SM