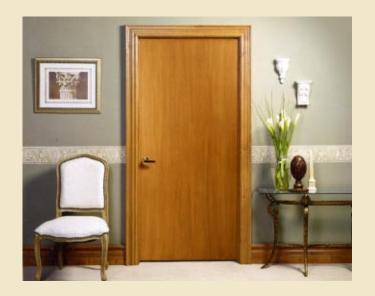

## **Decorative Veneered Doors**

Niki's line of Decorative Veneered doors offer the visual beauty and refinement of natural wood doors. All flush doors are available in both solid as well as other filler materials, manufactured as per customer specifications. Protected with a high quality topcoat, these doors are extremely durable and simple to maintain. These doors are made of teak & non-teak designed veneers overlaid on Solid Core Flush Doors. They are suitable for homes, offices, hotels, hospitals & commercial establishments. *Doors are available in custom sizes*.