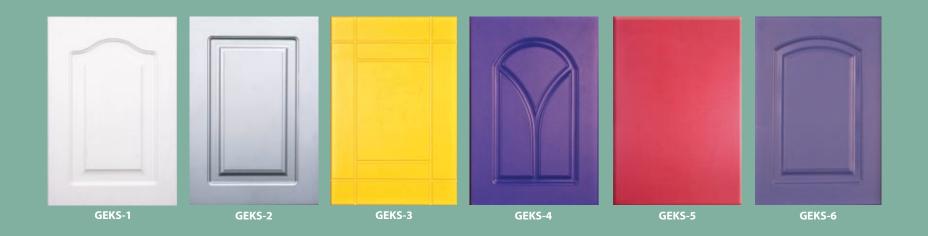

### **Decorative PVC Doors**

These doors are made of Designed Solid Flush doors and HDF Moulded Doors overlaid with Imported Rigid PVC Membrane Film of different elegant shades. These elegant doors are manufactured at our state-of-the-art facility in Hyderabad. Being economical, they also add a finer touch to the home decor. These doors are easy to maintain as they do not require polishing, painting or varnishing. These doors are available in a wider variety of solid colours & wood textures.

**Sizes available: Height:** 78/79":
80/81": 84" **Width:** 26/27" 32/

**Width:** 26/27", 32/33", 36",

38", 40" **Thickness:**32mm, 35mm &

40mm

Shades: Teak,
Walnut, Red Cherry,
Wenge, Antique Wood,
Beach, Mahogany &
many more shades.