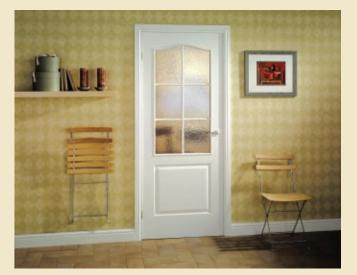

## **Glazed Doors**

For those who are looking for new ideas & designs, here is a choice of doors with Glazing. These doors can be used as interior doors. Available in wide varieties of designs to suit to individual choice.

Sizes available:

**Height:** 78", 80", 84"

Width: 26/27", 32/33", 36",

38", 40"
Thickness:

32mm, 35mm & 40mm

Finish:

Oak & Pine-Texture & Smooth Finish with Prime coated & PVC film of various shades