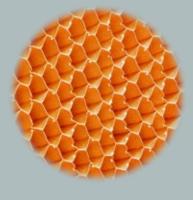

## **Core options**

A Core provides the necessary strength to a door. There are three options available to choose from mainly: Honeycomb, Tubular/solid echo board, and solid Timber Core. Honeycomb & Tubular Echo Board Cores are lightweight, sturdy & reduce the overall weight whereas the Solid Timber Core is a traditional core, much more heavier in nature.

Solid Timber Core

Tubular Core/ Solid Echo Board Core

Honeycomb Core