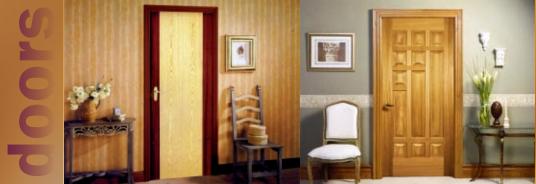

# Flush Doors

Niki's range of Flush Doors are kiln-seasoned & chemically treated to make them dimensionally stable, termite resistant, fungi free & weather proof. The flush doors have a solid Block Board Core with BWP grade cross bands & face veneers which are PF bonded in Hot Press Process with high temperature making them 100% Boiling Water Proof. They are also available in One Side & Both Side Teak as well as design options.

## **Moulded Panel Doors**

performance. This performance translates into *extra security, extra longevity and extra home owner satisfaction*. Niki offers a wide range of Moulded Panel Doors that complements the design & decor of your house. These tastefully designed doors are available in various widths, heights & thicknesses in smooth & textured surfaces with matching bifolds. Niki Moulded Panel doors are a default choice for any beautiful home today. Our designs are contemporary & aesthetically appealing. Masonite door designs, have been developed in the world's largest R&D facility of its kind. Bonded with PF synthetic resin conforming to BWP grade of IS:848, these doors are built to last longer.