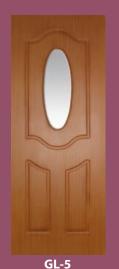

## **Glazed Doors**

For those who are looking for new ideas & designs, here is a choice of doors with Glazing. These doors can be used as interior doors. Available in wide varieties of designs to suit to individual choice.

Sizes available:

**Height:** 78", 80", 84"

Width: 26/27", 32/33", 36",

38", 40"
Thickness:

32mm, 35mm & 40mm

Finish:

Oak & Pine-Texture & Smooth Finish with Prime coated & PVC film of various shades