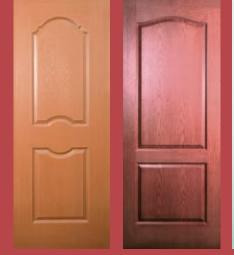

## **Decorative Veneered Doors**

Niki's line of Decorative Veneered doors offer the visual beauty and refinement of natural wood doors. All flush doors are available in both solid as well as other filler materials, manufactured as per customer specifications. Protected with a high quality topcoat, these doors are extremely durable and simple to maintain. These doors are made of teak & non-teak designed veneers overlaid on Solid Core Flush Doors. They are suitable for homes, offices, hotels, hospitals & commercial establishments. *Doors are available in custom sizes*.

2 P Cheyenne - SM