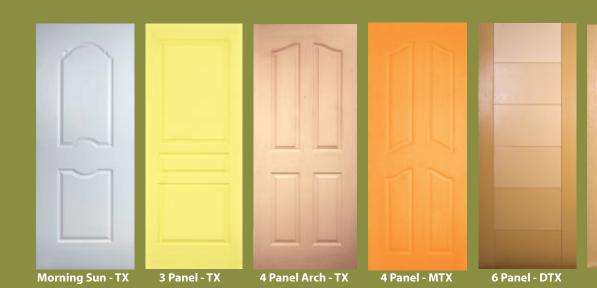

1 Panel - TX

Morning Sun TX\* 2 Panel Arch - TX\*

\* Pre-stained doors are also available

2 P Roman - SM

Palazzo - SM

4 Panel Arch - TX

6 Panel - TX

2 Panel - Arch TX

12 Panel - DTX

Sizes available:

**Height:** 78/79": 80/81": 84" **Width:** 26/27", 32/33", 36",

38", 40" Thickness:

32mm, 35mm & 40mm

Finish:

Oak & Pine-Texture & Smooth Finish with Prime coated