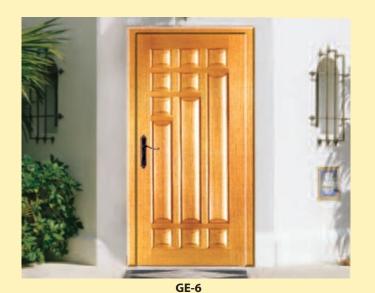

## **Engineered Wooden Panel Doors**

Niki presents a whole new series of Engineered Wooden Panel Doors. These doors have been designed to suit local climatic conditions & they are durable & lasts long. They add a touch of class & beauty to your homes. The wider choice of designs is a combination of wooden styles & rails with veneer overlay & panels with one side raised & veneered.

#### Sizes available: Height:

2000mm, 2080 mm

#### Width & thicknesses 965mm x 35mm, 830mm, 680 mm x 32mm Custom made sizes available on

request

#### **Shades:**

Burma Teak, Golden Teak, Hemlock, Pine, Oak, Walnut