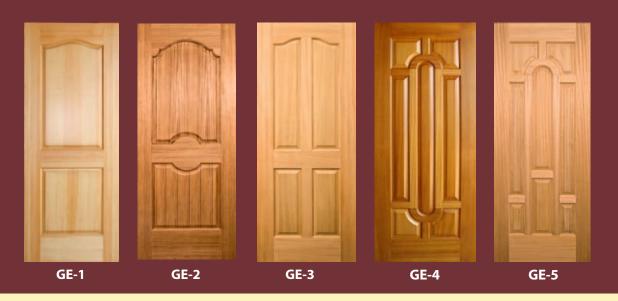

## **Moulded Panel Doors**

Niki Moulded Panel Doors made With Masonite door skins, world's No.1 producer of HDF door skins add beauty and value to your home. These doors are manufactured to the highest standards and warrant them to perform over time. All materials—wood, fiberglass, steel or composite, are engineered for lasting durability and reliable

1 Panel - TX

Morning Sun TX\* 2 Panel Arch - TX\*

\* Pre-stained doors are also available

2 P Roman - SM

Palazzo - SM

4 Panel Arch - TX

6 Panel - TX

2 Panel - Arch TX

## **Moulded Panel Doors**

performance. This performance translates into *extra security, extra longevity and extra home owner satisfaction*. Niki offers a wide range of Moulded Panel Doors that complements the design & decor of your house. These tastefully designed doors are available in various widths, heights & thicknesses in smooth & textured surfaces with matching bifolds. Niki Moulded Panel doors are a default choice for any beautiful home today. Our designs are contemporary & aesthetically appealing. Masonite door designs, have been developed in the world's largest R&D facility of its kind. Bonded with PF synthetic resin conforming to BWP grade of IS:848, these doors are built to last longer.

12 Panel - DTX

Sizes available:

**Height:** 78/79": 80/81": 84" **Width:** 26/27", 32/33", 36",

38", 40" Thickness:

32mm, 35mm & 40mm

Finish:

Oak & Pine-Texture & Smooth Finish with Prime coated