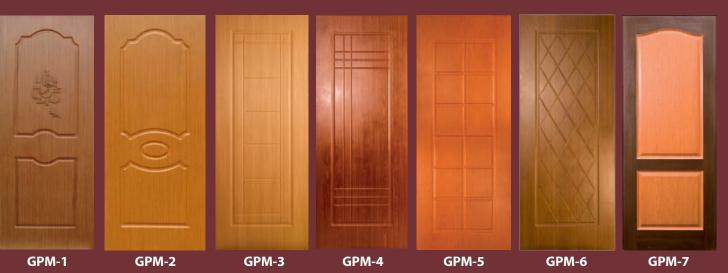

### **Decorative PVC Doors**

These doors are made of Designed Solid Flush doors and HDF Moulded Doors overlaid with Imported Rigid PVC Membrane Film of different elegant shades. These elegant doors are manufactured at our state-of-the-art facility in Hyderabad. Being economical, they also add a finer touch to the home decor. These doors are easy to maintain as they do not require polishing, painting or varnishing. These doors are available in a wider variety of solid colours & wood textures.

**Sizes available: Height:** 78/79":
80/81": 84" **Width:** 26/27" 32/

**Width:** 26/27", 32/33", 36",

38", 40" **Thickness:**32mm, 35mm &

40mm

Shades: Teak,
Walnut, Red Cherry,
Wenge, Antique Wood,
Beach, Mahogany &
many more shades.