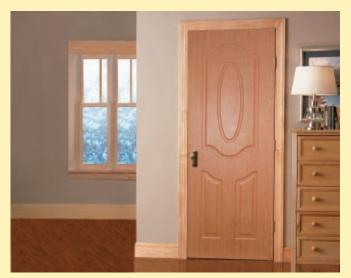

## **Engineered Veneer Moulded Panel Doors**

Niki's Engineered Veneer Moulded Panel Doors reflect the natural textures of wood. Customised to suit Indian climatic conditions & the tastes of the Indian consumer. They are manufactured from specially designed & imported veneer skins. These doors are made of hi-quality fiber board panels that resists shrinking, swelling, cracking & joint separation. These environmentally friendly doors are best alternative to solid timber panel doors. They are long lasting as well as borer & warp free. They are also low on maintenance & easy to install.

1 Panel - EV

2 Panel - EV

MS Oval - EV

4 Panel - EV

6 Panel - EV

Sizes available:

Height: 78/79", 80/81",

84"

Width: 26"/ 27", 32"/33", 36", 38" Thickness:

32mm, 35mm & 40mm

Shades:

Walnut, Teak, Oak, Cherry, Sapelli, Wenge