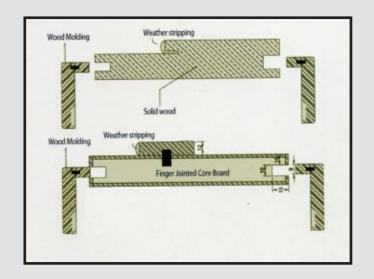

## **Core options**

A Core provides the necessary strength to a door. There are three options available to choose from mainly: Honeycomb, Tubular/solid echo board, and solid Timber Core. Honeycomb & Tubular Echo Board Cores are lightweight, sturdy & reduce the overall weight whereas the Solid Timber Core is a traditional core, much more heavier in nature.

Solid Timber Core

Tubular Core/ Solid Echo Board Core

Honeycomb Core