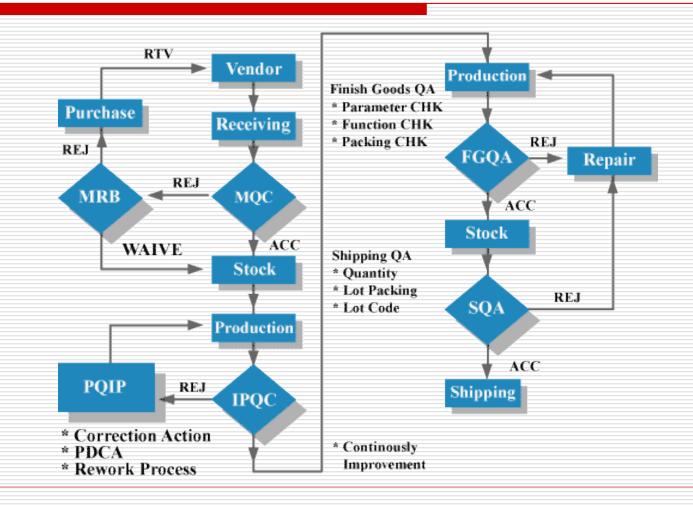

BENEFITS: The use of our Reclaiming Agent (Di-xylene Di-Sulphide) reduces the autoclave timing to a large extent that too at lower temperature & pressure, which in turn reduces the power consumption, saves fuel intake, reduces process timing, improves efficiency of the rubber reclaiming plant, improves the quality of resultant Reclaim Rubber, Risk of hardening is reduces & further more benefits.

## CH-Oil

- Applications : Cushion Gum, Reclaim Rubber, Auto Parts & other Rubber products & Rubber Compounds.
- Benefits : CH-Oil is a special purpose oil, can be used in any type of rubber products. CH-Oil acts as a Peptiser, Tackifier & Plasticizer; it reduces the smell of Rubber & imparts a nice odor.

## Recycle Rubber

07/13/16



New Delhi, India

#### **Process Control Chart**

07/13/16



New Delhi, India

## **Testing Parameters :**

#### For RECLAIM RUBBER

Ash Content

Acetone Extract

Carbon Black Content

Volatile Matter

R.H.C. Content

Specific Gravity

Tensile Strenght

Elongation At Break

07/13/16

#### For RECLAIMING AGENT

Flash Point Kinematic Viscosity Sulphur Content Specific Gravity pH Value Boiling Point Volatile Matter

New Delhi, India

## Storage & Delivery

- We have to store finished, semi-finished and raw materials in bulk. Therefore, to maintain the stock in appropriate manner, we have a capacious warehousing facility along with us. The entire store house is equipped with proper ventilation and lightening facilities. Further, the experienced personnels look after all inventory control activities and ensure fast and hassle-free delivery of the consi