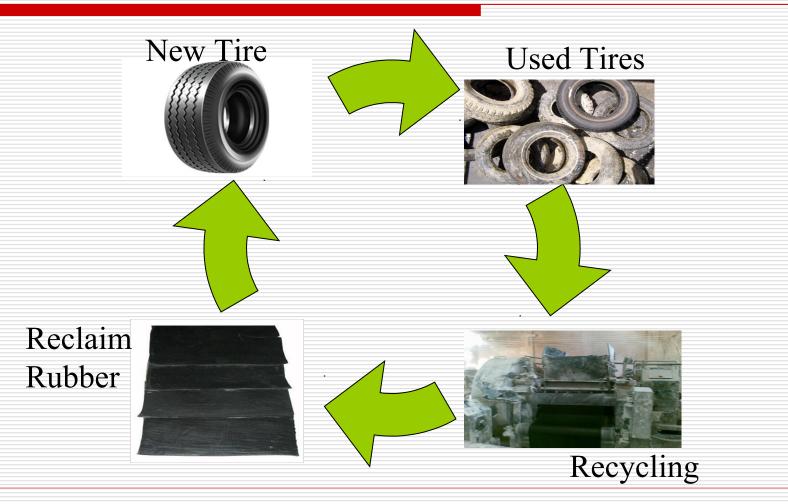

im Rubber manufacturing
- **APPEARANCE:** Dark brown liquid
- BENEFITS: The use of our Reclaiming Agent (Di-xylene Di-Sulphide) reduces the autoclave timing to a large extent that too at lower temperature & pressure, which in turn reduces the power consumption, saves fuel intake, reduces process timing, improves efficiency of the rubber reclaiming plant, improves the quality of resultant Reclaim Rubber, Risk of hardening is reduces & further more benefits.

## CH-Oil

- Applications : Cushion Gum, Reclaim Rubber, Auto Parts & other Rubber products & Rubber Compounds.
- Benefits : CH-Oil is a special purpose oil, can be used in any type of rubber products. CH-Oil acts as a Peptiser, Tackifier & Plasticizer; it reduces the smell of Rubber & imparts a nice odor.

## Recycle Rubber

07/13/16



New Delhi, India

#### **Process Control Chart**

07/13/16



New Delhi, India

## **Testing Parameters :**

#### For RECLAIM RUBBER

Ash Content

Acetone Extract

Carbon Black Content

Volatile Matter

R.H.C. Content

Specific Gravity

Tensile Strenght

Elongation At Break

07/13/16

#### For RECLAIMING AGENT

Flash Point Kinematic Viscosity Sulphur Content Specific Gravity pH Value Boiling Point Volatile Matter

New Delhi, India

## Storage & Delivery

- We have to store finished, semi-finished and raw materials in bulk. Therefore, to maintain the stock in appropriate manner, we have a capacious warehousing facility along with us. The entire store house is equipped with proper ventilation and lightening facilities. Further, the experienced personnels look after all inventory control ac