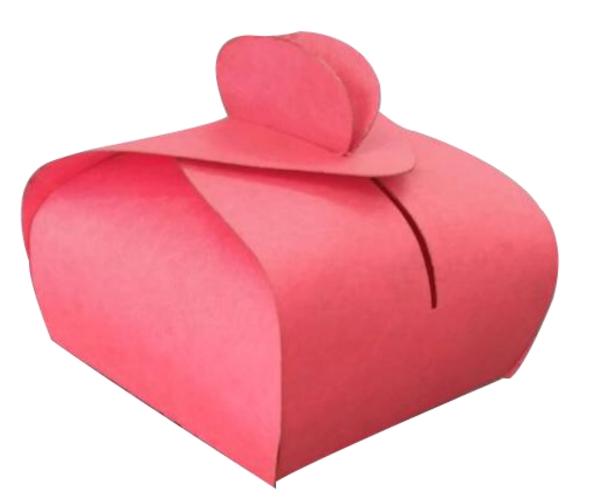

#### Paper Laser Cut Sweets Candy Gift Boxes.

- Customized size
- Main Color: all colors
- Could be used for any occasion Weddings, Eng agements, Anniversaries, Parties etc.

  Minimum order quantity 10 pcs

### Paper Laser Cut Sweets Candy Gift Boxes.

Material: Pearl Paper

Customized size

Main Color: all colors

Could be used for any occasion - Weddings, Eng agements, Anniversaries, Parties etc. Minimum order quantity – 10 pcs

### Paper Laser Cut Sweets Candy Gift Boxes.

- Customized size
- Main Color: all colors
- Could be used for any occasion Weddings , Engagements, Anniversaries, Parties etc. Minimum order quantity 10 pcs

# Paper Laser Cut Sweets Candy Gift Boxes.

- Customized size
- Main Color: all colors
- Could be used for any occasion Weddings, Eng agements, Anniversaries, Parties etc.
- Minimum order quantity 10 pcs

#### Paper Laser Cut Sweets Candy Gift Boxes.

- Customized size
- Main Color: all colors
- Could be used for any occasion Weddings, Engagements, Anniversaries, Parties etc. Minimum order quantity 10 pcs

### Paper Laser Cut Sweets Candy Gift Boxes.

- Customized size
- Main Color: all colors
- Could be used for any occasion Weddings, Eng agements, Anniversaries, Parties etc.
  Minimum order quantity 10 pcs