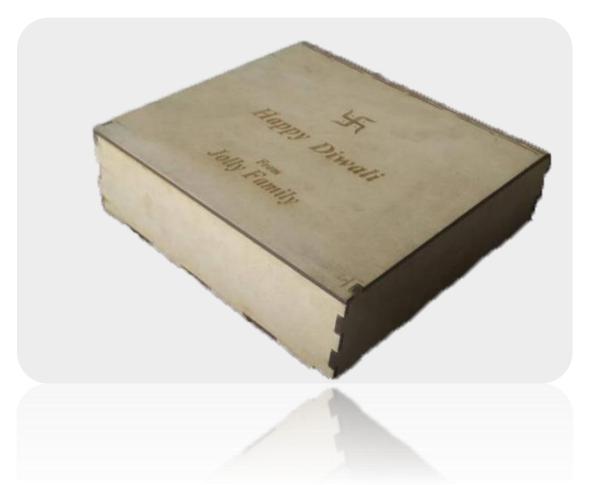

### Wooden laser cut boxes

We offer Engraved Wooden customized mdf boxes based on curf bending technique. Celebrate this festival by gifting this wooden engraved / customized to your choice.

Made of high quality Pine Wood MDF.

It can be packed with dry-fruits / chocolates for wedding cards combo and it is re usable as jewelry box.

Price: Rs. 350/- + tax