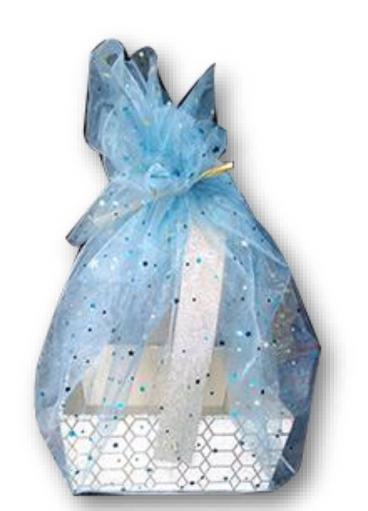

### Gift hamper baskets - Customized

We offer fancy baskets of very elegantly designs and decorated, for use on festivals and social occasions. Our supplied baskets are highly acclaimed for the strong framework and intricate customized decoration.

We can provide mdf baskets of any size and shape.

#### Features:

Beautiful design

- Aesthetic look
- Fine finish