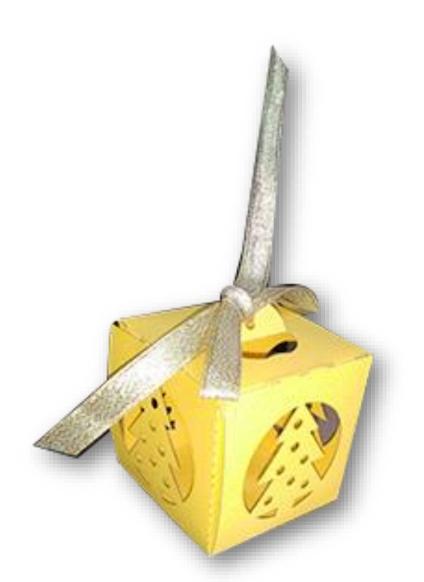

#### Paper Laser Cut Sweets Candy Gift Boxes.

- Customized size
- Main Color: all colors
- Could be used for any occasion Weddings, Eng agements, Anniversaries, Parties etc.

  Minimum order quantity 10 pcs

### Paper Laser Cut Sweets Candy Gift Boxes.

Material: Pearl Paper

Customized size

Main Color: all colors

Could be used for any occasion - Weddings, Eng agements, Anniversaries, Parties etc. Minimum order quantity – 10 pcs

### Paper Laser Cut Sweets Candy Gift Boxes.

- Customized size
- Main Color: all colors
- Could be used for any occasion Weddings , Engagements, Anniversaries, Parties etc. Minimum order quantity 10 pcs

# Paper Laser Cut Sweets Candy Gift Boxes.

- Customized size
- Main Color: all colors
- Could be used for any occasion Weddings, Eng agements, Anniversaries, Parties etc.
- Minimum order quantity 10 pcs

#### Paper Laser Cut Sweets Candy Gift Boxes.

- Customized size
- Main Color: all colors
- Could be used for any occasion Weddings, Engagements, Anniversaries, Parties etc. Minimum order quantity 10 pcs

### Paper Laser Cut Sweets Candy Gift Boxes.

- Customized size
- Main Color: all colors
- Could be used for any occasion Weddings, Eng agements, Anniversaries, Parties etc.
  Minimum order quantity 10 pcs

### Paper Laser Cut Sweets Candy Gift Boxes.