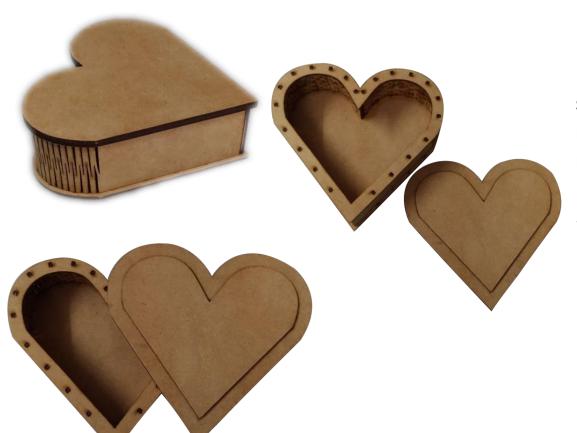

### Fancy chocolate boxes – Customized.

We offer fancy customized mdf boxes to different themes and decorates. Celebrate this festival by gifting this wooden customized chocolate boxes to your choice.

Made of high quality Pine Wood MDF.

### Chocolate gift boxes

We offer fancy customized mdf boxes to different themes and decorates. Celebrate this festival by gifting this wooden customized chocolate boxes to your choice.

Made of high quality Pine Wood MDF.