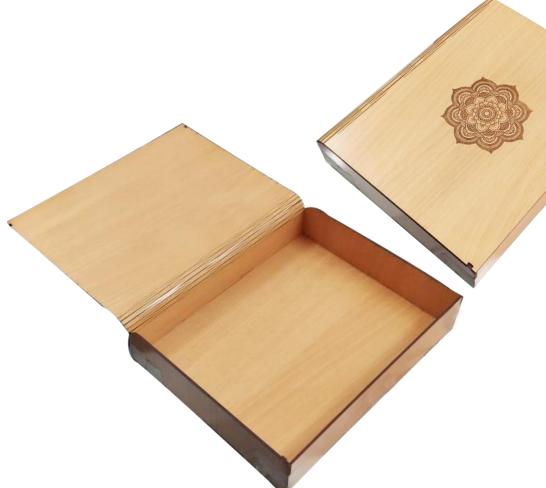

### Wooden laser cut boxes

We offer Engraved Wooden customized mdf boxes based on curf bending technique. Celebrate this festival by gifting this wooden engraved / customized to your choice.

Made of high quality Pine Wood MDF.

It can be packed with dry-fruits / chocolates for wedding cards combo and it is re usable as jewelry box.

Price: Rs. 350/- + tax