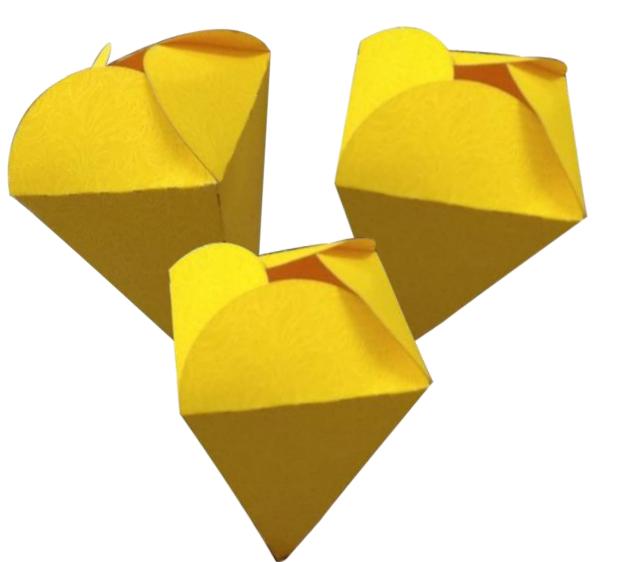

ial: Pearl Paper

Customized size

Main Color: all colors

Could be used for any occasion - Weddings, Eng agements, Anniversaries, Parties etc. Minimum order quantity – 10 pcs





### Paper Laser Cut Sweets Candy Gift Boxes.

- Customized size
- Main Color: all colors
- Could be used for any occasion Weddings , Engagements, Anniversaries, Parties etc. Minimum order quantity 10 pcs



# Paper Laser Cut Sweets Candy Gift Boxes.

- Customized size
- Main Color: all colors
- Could be used for any occasion Weddings, Eng agements, Anniversaries, Parties etc.
- Minimum order quantity 10 pcs



#### Paper Laser Cut Sweets Candy Gift Boxes.

- Customized size
- Main Color: all colors
- Could be used for any occasion Weddings, Engagements, Anniversaries, Parties etc. Minimum order quantity 10 pcs



### Paper Laser Cut Sweets Candy Gift Boxes.

- Customized size
- Main Color: all colors
- Could be used for any occasion Weddings, Eng agements, Anniversaries, Parties etc.
  Minimum order quantity 10 pcs

### Wooden tea light holders



Fancy laser cut boxes. These come in different sizes and shapes. They can be customized by engraving any message or design on them. They are reusable and make a very good Diwali gift for home / office usability.

Size: 140 x 140 x 50 mm

Material: MDF 2.5 mm thick

### Wooden laser cut boxes



We offer Engraved Wooden customized mdf boxes based on curf bending technique. Celebrate this festival by gifting this wooden engraved / customized to your choice.

Made of high quality Pine Wood MDF.

It can be packed with dry-fruits / chocolates for wedding car