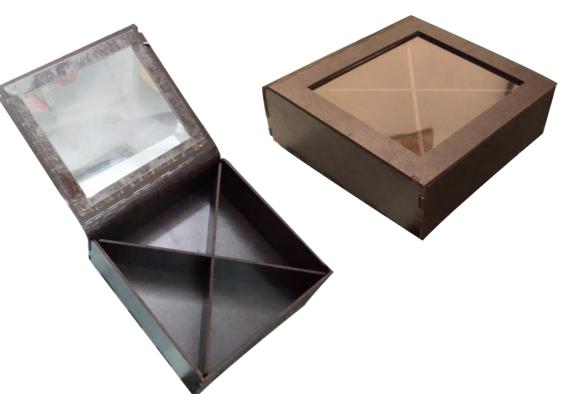

### Wooden multi utility boxes

Price: Rs. 350/- + tax

We offer Engraved Wooden customized mdf boxes based on curf bending technique. Celebrate this festival by gifting this wooden engraved / customized to your choice.

Made of high quality Pine Wood MDF.

Beautiful Handmade MDF box for dry fruit/chocolates with a paper inner lining and customized message engraved on it.

Size: 6" x 6" x 2"

Great gift Ideas - Our wooden boxes make great gifts for all occasions like festivals / weddings.