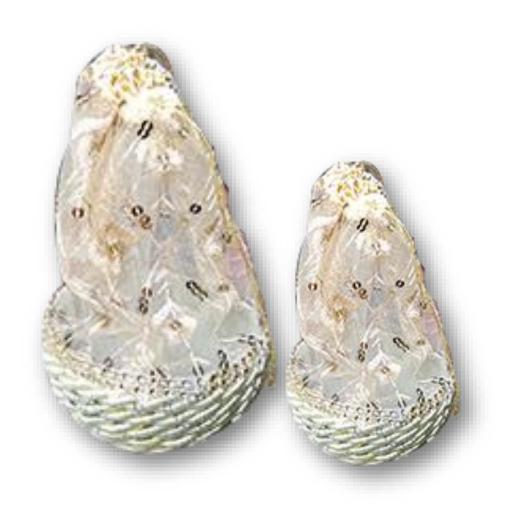

### Gift hamper baskets - Customized

We offer fancy baskets of very elegantly designs and decorated, for use on festivals and social occasions. Our supplied baskets are highly acclaimed for the strong framework and intricate customized decoration.

We can provide fancy baskets of any size and shape.