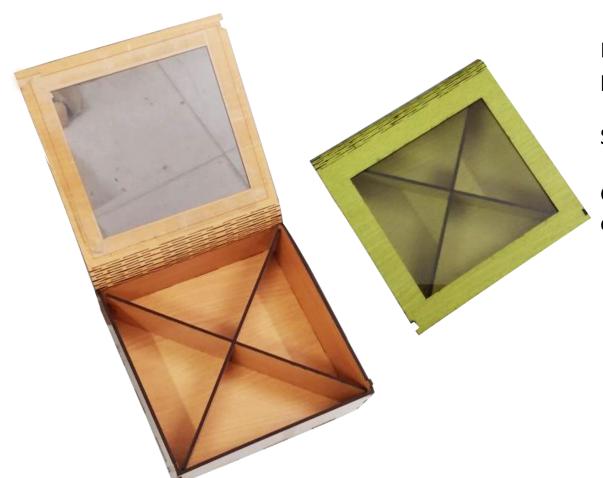

### Wooden tea light holders

Fancy laser cut boxes. These come in different sizes and shapes. They can be customized by engraving any message or design on them. They are reusable and make a very good Diwali gift for home / office usability.

Size: 140 x 140 x 50 mm

Material: MDF 2.5 mm thick