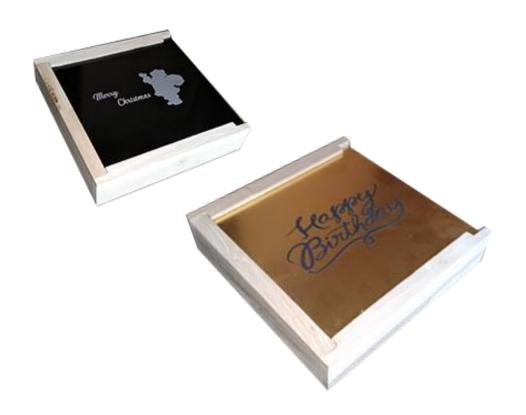

### Wooden tea light holders

Fancy laser cut boxes. These come in different sizes and shapes. They can be customized by engraving any message or design on them. They are reusable and make a very good Diwali gift for home / office usability.

Size: 140 x 140 x 50 mm

Material: MDF 2.5 mm thick

### Wooden laser cut boxes

We offer Engraved Wooden customized mdf boxes based on curf bending technique. Celebrate this festival by gifting this wooden engraved / customized to your choice.

Made of high quality Pine Wood MDF.

It can be packed with dry-fruits / chocolates for wedding cards combo and it is re usable as jewelry box.

Price: Rs. 350/- + tax

### Wooden tea light holders

We offer Engraved Wooden customized mdf boxes based on curf bending technique. Celebrate this festival by gifting this wooden engraved / customized to your choice.

Made of high quality Pine Wood MDF.

### Wooden multi utility boxes

Price: Rs. 350/- + tax

We offer Engraved Wooden customized mdf boxes based on curf bending technique. Celebrate this festival by gifting this wooden engraved / customized to your choice.

Made of high quality Pine Wood MDF.

Beautiful Handmade MDF box for dry fruit/chocolates with a paper inner lining and customized message engraved on it.

Size: 6" x 6" x 2"

Great gift Ideas - Our wooden boxes make great gifts for all occasions like festivals / weddings.