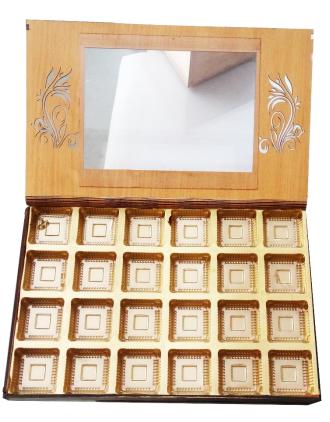

#### wooden Laser Cut chocolate Gift Boxes.

Material: mdf laminated.

- Customized size
- Main Color: wooden light and dark colours.
- Could be used for any occasion Weddings, Eng agements, Anniversaries, Parties etc. Minimum order quantity