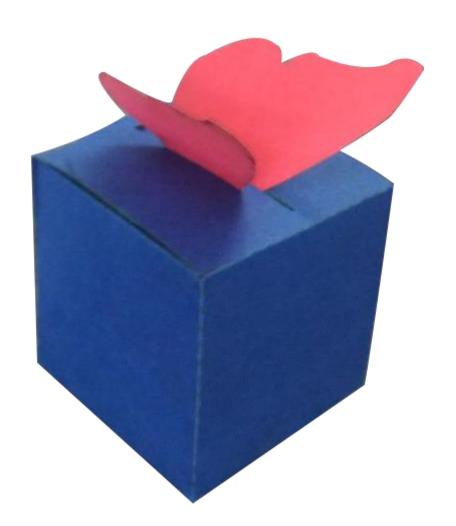

#### Paper Laser Cut Sweets Candy Gift Boxes.

- Customized size
- Main Color: all colors
- Could be used for any occasion Weddings, Eng agements, Anniversaries, Parties etc.

  Minimum order quantity 10 pcs

### Paper Laser Cut Sweets Candy Gift Boxes.

Material: Pearl Paper

Customized size

Main Color: all colors

Could be used for any occasion - Weddings, Eng agements, Anniversaries, Parties etc. Minimum order quantity – 10 pcs

### Paper Laser Cut Sweets Candy Gift Boxes.

- Customized size
- Main Color: all colors
- Could be used for any occasion Weddings , Engagements, Anniversaries, Parties etc. Minimum order quantity 10 pcs

# Paper Laser Cut Sweets Candy Gift Boxes.

- Customized size
- Main Color: all colors
- Could be used for any occasion Weddings, Eng agements, Anniversaries, Parties etc.
- Minimum order quantity 10 pcs

#### Paper Laser Cut Sweets Candy Gift Boxes.

- Customized size
- Main Color: all colors
- Could be used for any occasion Weddings, Engagements, Anniversaries, Parties etc. Minimum order quantity 10 pcs

### Paper Laser Cut Sweets Candy Gift Boxes.

- Customized size
- Main Color: all colors
- Could be used for any occasion Weddings, Eng agements, Anniversaries, Parties etc.
  Minimum order quantity 10 pcs

### Paper Laser Cut Sweets Candy Gift Boxes.