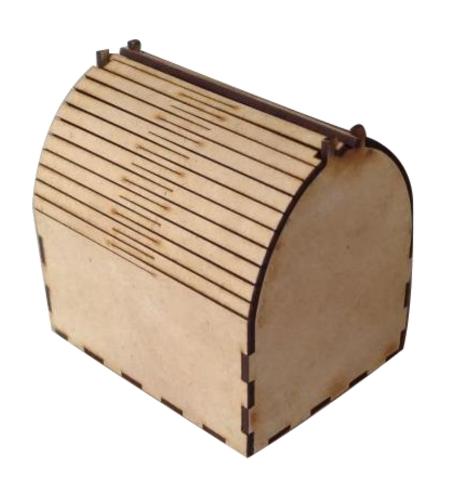

### Wooden tea light holders

Fancy laser cut boxes. These come in different sizes and shapes. They can be customized by engraving any message or design on them. They are reusable and make a very good Diwali gift for home / office usability.

Size: 140 x 140 x 50 mm

Material: MDF 2.5 mm thick

### Wooden laser cut boxes

We offer Engraved Wooden customized mdf boxes based on curf bending technique. Celebrate this festival by gifting this wooden engraved / customized to your choice.

Made of high quality Pine Wood MDF.

### Wooden tea light holders

We offer Engraved Wooden customized mdf boxes based on curf bending technique. Celebrate this festival by gifting this wooden engraved / customized to your choice.

Made of high quality Pine Wood MDF.