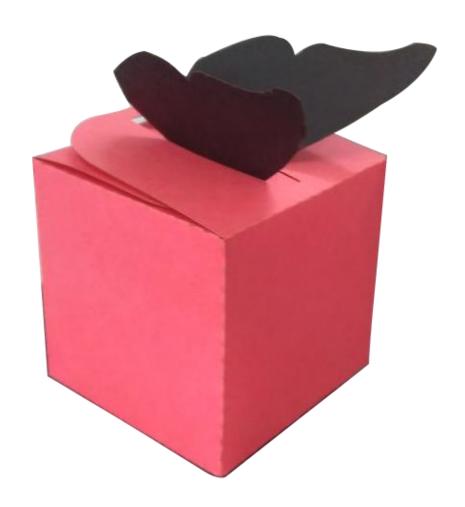

#### Paper Laser Cut Sweets Candy Gift Boxes.

- Customized size
- Main Color: all colors
- Could be used for any occasion Weddings, Eng agements, Anniversaries, Parties etc.

  Minimum order quantity 10 pcs

### Paper Laser Cut Sweets Candy Gift Boxes.

Material: Pearl Paper

Customized size

Main Color: all colors

Could be used for any occasion - Weddings, Eng agements, Anniversaries, Parties etc. Minimum order quantity – 10 pcs

### Paper Laser Cut Sweets Candy Gift Boxes.

- Customized size
- Main Color: all colors
- Could be used for any occasion Weddings , Engagements, Anniversaries, Parties etc. Minimum order quantity 10 pcs

# Paper Laser Cut Sweets Candy Gift Boxes.

- Customized size
- Main Color: all colors
- Could be used for any occasion Weddings, Eng agements, Anniversaries, Parties etc.
- Minimum order quantity 10 pcs

#### Paper Laser Cut Sweets Candy Gift Boxes.

- Customized size
- Main Color: all colors
- Could be used for any occasion Weddings, Engagements, Anniversaries, Parties etc. Minimum order quantity 10 pcs

### Paper Laser Cut Sweets Candy Gift Boxes.

- Customized size
- Main Color: all colors
- Could be used for any occasion Weddings, Eng agements, Anniversaries, Parties etc.
  Minimum order quantity 10 pcs

### Paper Laser Cut Sweets Candy Gift Boxes.