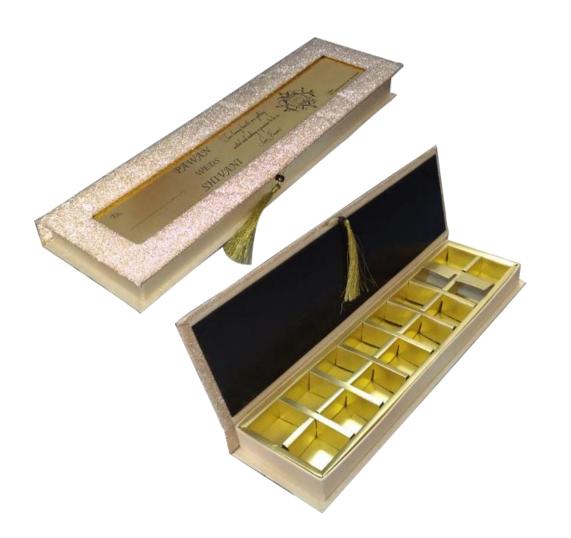

## Wooden gift boxes

We offer fancy customized wooden boxes to different themes. Celebrate this festival by gifting this wooden customized chocolate boxes to your choice with your message and logo.

Made of high quality Pine Wood and MDF.