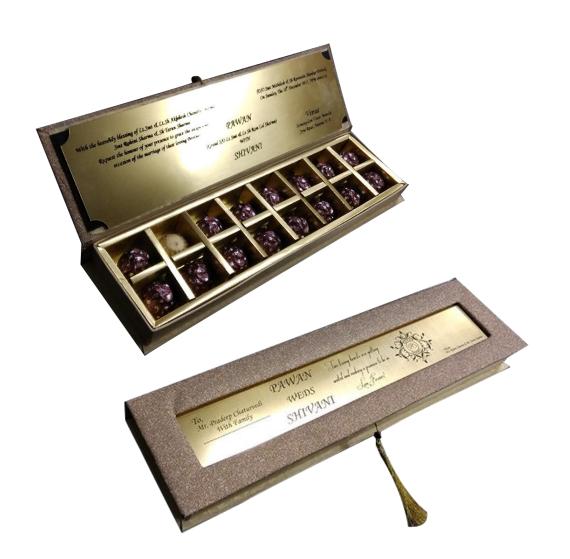

### Fancy chocolate boxes – Customized.

We offer fancy customized mdf boxes to different themes and decorates. Celebrate this festival by gifting this wooden customized chocolate boxes to your choice.

Made of high quality Pine Wood MDF.

### Chocolate gift boxes

We offer fancy customized mdf boxes to different themes and decorates. Celebrate this festival by gifting this wooden customized chocolate boxes to your choice.

Made of high quality Pine Wood MDF.