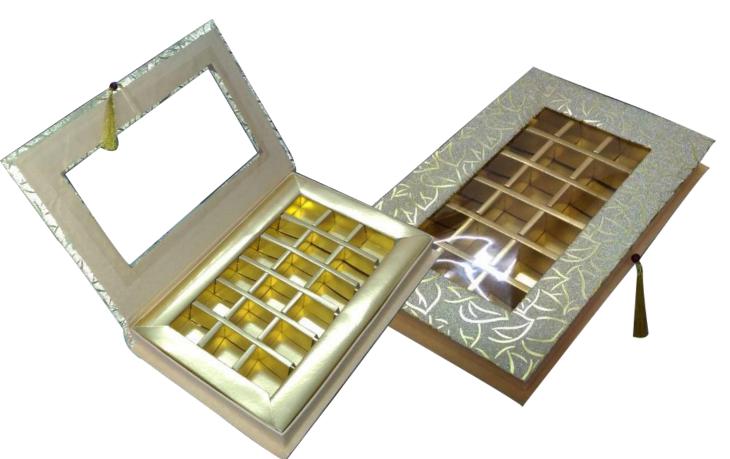

### Fancy chocolate boxes – Customized.

We offer fancy customized mdf boxes to different themes and decorates. Celebrate this festival by gifting this wooden customized chocolate boxes to your choice.

Made of high quality Pine Wood MDF.

### Chocolate gift boxes

We offer fancy customized mdf boxes to different themes and decorates. Celebrate this festival by gifting this wooden customized chocolate boxes to your choice.

Made of high quality Pine Wood MDF.