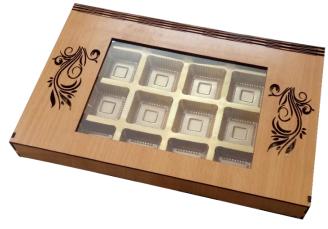

### Fancy chocolate boxes – Customized.

We offer fancy customized mdf boxes to different themes and decorates. Celebrate this festival by gifting this wooden customized chocolate boxes to your choice.

Made of high quality Pine Wood MDF.

### Chocolate gift boxes

We offer fancy customized mdf boxes to different themes and decorates. Celebrate this festival by gifting this wooden customized chocolate boxes to your choice.

Made of high quality Pine Wood MDF.