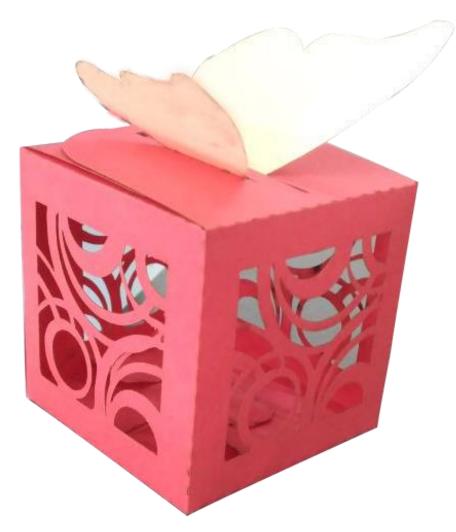

#### Paper Laser Cut Sweets Candy Gift Boxes.

- Customized size
- Main Color: all colors
- Could be used for any occasion Weddings, Eng agements, Anniversaries, Parties etc.

  Minimum order quantity 10 pcs

### Paper Laser Cut Sweets Candy Gift Boxes.

Material: Pearl Paper

Customized size

Main Color: all colors

Could be used for any occasion - Weddings, Eng agements, Anniversaries, Parties etc. Minimum order quantity – 10 pcs

### Paper Laser Cut Sweets Candy Gift Boxes.

- Customized size
- Main Color: all colors
- Could be used for any occasion Weddings , Engagements, Anniversaries, Parties etc. Minimum order quantity 10 pcs

# Paper Laser Cut Sweets Candy Gift Boxes.

- Customized size
- Main Color: all colors
- Could be used for any occasion Weddings, Eng agements, Anniversaries, Parties etc.
- Minimum order quantity 10 pcs

#### Paper Laser Cut Sweets Candy Gift Boxes.

- Customized size
- Main Color: all colors
- Could be used for any occasion Weddings, Engagements, Anniversaries, Parties etc. Minimum order quantity 10 pcs

### Paper Laser Cut Sweets Candy Gift Boxes.

- Customized size
- Main Color: all colors
- Could be used for any occasion Weddings, Eng agements, Anniversaries, Parties etc.
  Minimum order quantity 10 pcs

### Paper Laser Cut Sweets Candy Gift Boxes.