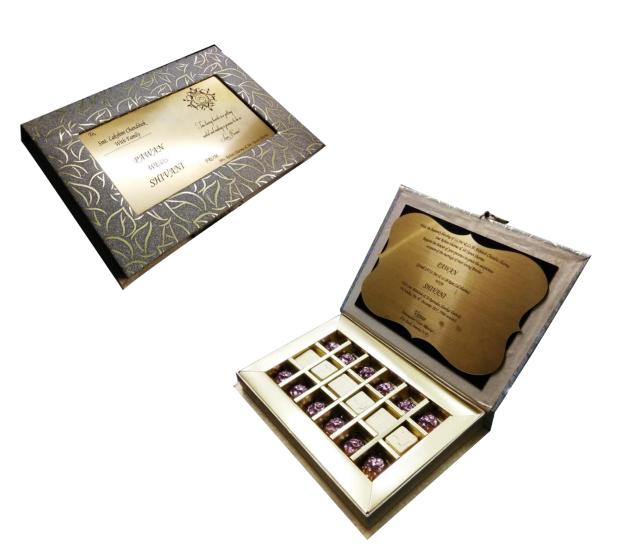

### Fancy chocolate boxes – Customized.

We offer fancy customized mdf boxes to different themes and decorates. Celebrate this festival by gifting this wooden customized chocolate boxes to your choice.

Made of high quality Pine Wood MDF.

### Chocolate gift boxes

We offer fancy customized mdf boxes to different themes and decorates. Celebrate this festival by gifting this wooden customized chocolate boxes to your choice.

Made of high quality Pine Wood MDF.