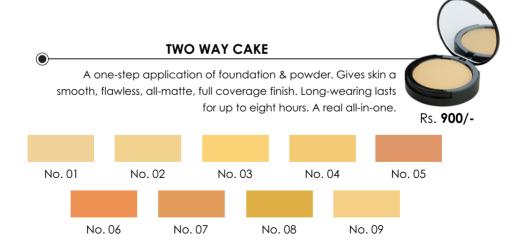

#### **OUR TOP PICKS**

Liquid Foundation Two Way Cake Diamond Cream Eye Shadow Base Lip Sticks (01,02,08,09,103,155) Lip Gloss (04,06,08,09,014) Cream Eye Liner Retro Matte Lip Sticks