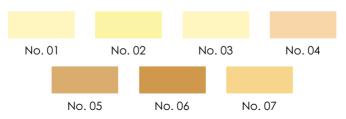

# TRANSLUCENT POWDER (BIG)

BeD
Brand David

13-n.22

One step brush on Micro-Fine Loose Powder, to set foundation and Go!  $\mbox{BnD}$  Loose Powder gives balance to skin, Diffuses fine lines & Dust our Micro-

Fine loose powder all over face.

Rs. 675/-