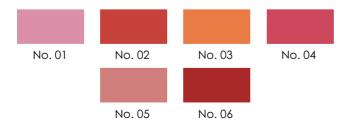

# **POWDER BLUSHER**

Ultra satin and lightweight powder, brushes on to a smooth finish. Perfectly pigmented, colour never looks dry or flat and is great for contouring face shapes. Layer up for stronger colour, or tone it town.

# **CREAM BLUSHER**

Like icing on the cake! These soft, creamy colours will make you look simply delicious. The water-resistant, light weight formula will glide on smooth giving you just the right touch fo colour. Apply with our Foundation brush or an oval sponge.

#### **CHEEK HIGHLIGHTER** Rs. **750/-**

A highlighter that creates a radiant luminescent look. This shimmering formula adds a soft ,natural after glow.

No. 01

No. 02

No. 03

No. 04

No. 05

No. 06