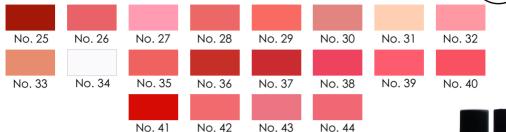

#### MINI LIP GLOSS

Get the goodness of the B&D gloss in a mini version, which is available in a variety of shades. Best for travel purposes. How it works?

Direct application recommended.

Rs. 200/-

Vitamin-enriched, non-stop shine! These lacquer-like Lip Gels will glide smoothly over your lips or you can wear them over lipstick for extra shine.

Soak your lips in one of our delicious shades of lip gloss for high shine and totally glam looking lips. Enriched with antioxidants A, C, and E this gloss will leave lips soft and luscious.

Non-sticky, glossy, weightless formula stays shiny and fresh!

Rs. **490/-**

| No. 01 | No. 02 | No. 03 | No. 04 | No. 05 | No. 06 | No. 07 | No. 08 |
|--------|--------|--------|--------|--------|--------|--------|--------|
|        |        |        |        |        |        |        |        |
| No. 09 | No. 10 | No. 11 | No. 12 | No. 13 | No. 14 | No. 15 | No. 16 |
|        |        |        |        |        |        |        |        |
| No. 17 | No. 18 | No. 19 | No. 20 | No. 21 | No. 22 | No. 23 | No. 24 |

#### MINI LIP GLOSS