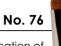

#### **Body Buffer No. 70**

An extra dense brush, with light weight bristles. Used to blend powder flawlessly onto the skin for a polished finish.

Eye Shadow (1/2") No. 76

Rs. 1980/-

This stiff eye shadow brush is used for application of eye shadow and highlighter to the inner corners of your eye along with upper and lower lash lines for perfect blending in the area.