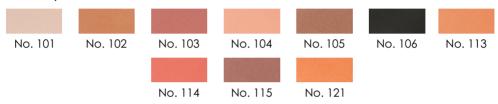

# **POWDER BLUSHER**

Ultra satin and lightweight powder, brushes on to a smooth finish. Perfectly pigmented, colour never looks dry or flat and is great for contouring face shapes. Layer up for stronger colour, or tone it town.