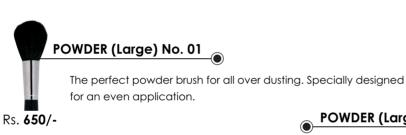

#### PROFESSIONAL MAKE-UP BRUSHES

An essential part of well-applied make-up is the proper tools, brushes comprise the largest part of those tools. Good brushes ensure that the desired application is achieved effectively and efficiently. We have designed our brushes specifically for our make-up in order to produce the best effect from our micronized mineral powders. The natural hair used in our brushes is obtained from living animals. (You should be aware that no animal is killed to make brushes.) The hair is a secondary item generally obtained from combing or brushing. The hair then undergoes several chemical-cleansing processes so that it is sterile enough to be used on the skin.

For a light, flawless application of loose or pressed powder.

POWDER (Large) No. 03

Provides the ideal soft, round stroke needed for highlighting and shading !!!

Rs. 500/-

#### Eye Buffer Optic No. 83

Mini buffer brush for specially for under eye.

Rs. 650/-

The perfect powder brush for all over dusting. Specially designed for an even application.