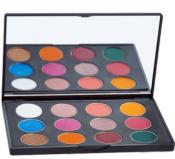

#### MID-SIZE EYE SHADOW PALETTE

Create endless enchanting eye looks with these twelve-color combination kits. Choose from 48 matte, shimmer and glitter shades of soft shadows that glide on smoothly and blend easily without smudging. Available in Black Compacts.

12 Color Eye Shadow Palette Rs. 4.500/-

#### **BIG EYE SHADOW**

Choose from 48 matte, shimmer and glitter shades of soft shadows that glide on smoothly and blend easily without smudging.

All shades available individually in black compacts.

Rs. 500/-