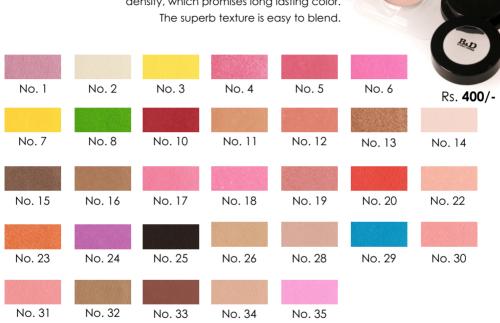

#### **MATT EYE SHADOW**

These silky eye shadows are formulated with a unique high pigment density, which promises long lasting color.

The superb texture is easy to blend.

#### MATT EYE SHADOW

These silky eye shadows are formulated with a unique high pigment density, which promises long lasting color.

The superb texture is easy to blend.