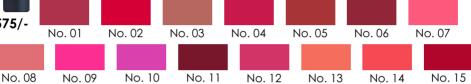

# RETRO MATT LIP COLOR

A matte lip product that has the texture of a gloss. It is a revolutionary long wear lip stain, in a range of vibrant colors. BnD recommended product.

A pink tinted base to wear under lipstick. Adds light moisture, smoothes & refines the lips. Improves the appearance of applied lip products.

Rs. **575/-**