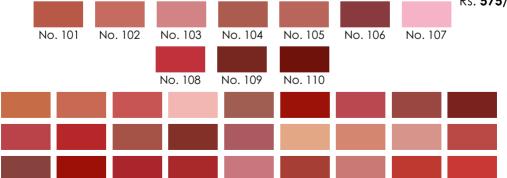

# TRANSLUCENT POWDER (BIG)

BeD
Brand David

13-n.22

One step brush on Micro-Fine Loose Powder, to set foundation and Go!  $\mbox{BnD}$  Loose Powder gives balance to skin, Diffuses fine lines & Dust our Micro-

Fine loose powder all over face.

Rs. 675/-