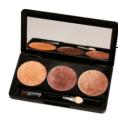

#### **OUR TOP PICKS**

Liquid Foundation Two Way Cake Diamond Cream Eye Shadow Base Lip Sticks (01,02,08,09,103,155) Lip Gloss (04,06,08,09,014) Cream Eye Liner Retro Matte Lip Sticks

#### **PACKAGING**

A black classy packaging is used for the products with smooth textures and pristine white print for an inevitably professional appearance with self explainable product names.