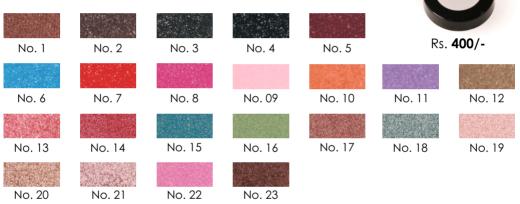

#### **WATER EYE SHADOW**

Eye catching! Bold! Superb! shades, all beautifully ranged to compliment all seasons, all fashions Our velvety texture and highly pigmented shadows will keep you on the cutting edge of the trends and can be applied wet or dry.

| No. 1  | No. 2  | No. 3  | No. 4  | No. 5  | No. 6  | Rs. <b>400/-</b> |
|--------|--------|--------|--------|--------|--------|------------------|
|        |        |        |        |        |        |                  |
| No. 7  | No. 8  | No. 9  | No. 10 | No. 11 | No. 12 | No. 13           |
|        |        |        |        |        |        |                  |
| No. 14 | No. 15 | No. 16 | No. 17 | No. 18 | No. 19 | No. 20           |
|        |        |        |        |        |        |                  |
| No. 21 | No. 22 | No. 23 | No. 24 | No. 26 | No. 27 | No. 28           |
|        |        |        |        |        |        |                  |
| No. 29 | No. 30 | No. 31 | No. 32 | No. 33 | No. 34 | No. 35           |
|        |        |        |        |        |        |                  |
| No. 36 | No. 37 | No. 38 | No. 39 | No. 40 | No. 41 | No. 42           |
|        |        |        |        |        |        |                  |
| No. 43 | No. 44 | No. 45 | No. 46 | No. 48 | No. 49 | No. 50           |
|        |        |        |        |        |        |                  |
| No. 52 | No. 53 | No. 54 | No. 55 | No. 56 | No. 58 | No. 59           |

Stunning chunky glitter eye powders full of dazzling colour.

Can be applied wet or dry for dramatically different looks.

Longwearing formula has incredible blendability

and colour will not fade or change on the lid.