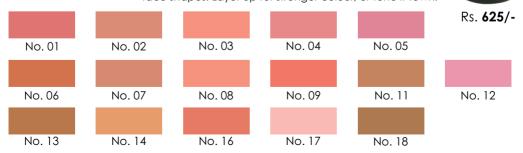

#### **EYE SHADOW BASE**

Rs. 625/-

Keep eye-shadow from creasing with this light textured creme shadow base that diminishes fine lines and neutralizes eyelids. Eye color put stays while true color radiates.