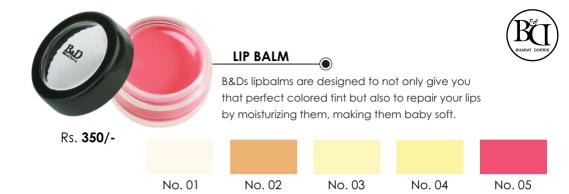

# LIP CONDITIONER

Lip conditioner combines the look of a gloss and the benefits of a balm, with the protection of every day SPF 12 sun protection.

Smoothly satin in texture and non-sticky. Provides just-enough colour.

Conditions, moisturizes, helps to smooth and improve the look of the lips.

Rs. **350/-**