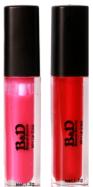

#### MINI LIP GLOSS

Get the goodness of the B&D gloss in a mini version, which is available in a variety of shades. Best for travel purposes. How it works?

Direct application recommended.

Rs. 200/-

Vitamin-enriched, non-stop shine! These lacquer-like Lip Gels will glide smoothly over your lips or you can wear them over lipstick for extra shine.

Soak your lips in one of our delicious shades of lip gloss for high shine and totally glam looking lips. Enriched with antioxidants A, C, and E this gloss will leave lips soft and luscious.

Non-sticky, glossy, weightless formula stays shiny and fresh!

Rs. **490/-**

| No. 01 | No. 02 | No. 03 | No. 04 | No. 05 | No. 06 | No. 07 | No. 08 |
|--------|--------|--------|--------|--------|--------|--------|--------|
|        |        |        |        |        |        |        |        |
| No. 09 | No. 10 | No. 11 | No. 12 | No. 13 | No. 14 | No. 15 | No. 16 |
|        |        |        |        |        |        |        |        |
| No. 17 | No. 18 | No. 19 | No. 20 | No. 21 | No. 22 | No. 23 | No. 24 |