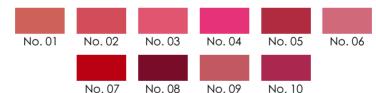

# RETRO MATT LIP COLOR

A matte lip product that has the texture of a gloss. It is a revolutionary long wear lip stain, in a range of vibrant colors. BnD recommended product.

A pink tinted base to wear under lipstick. Adds light moisture, smoothes & refines the lips. Improves the appearance of applied lip products.

Rs. **575/-**