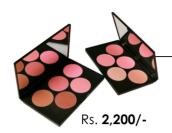

WDER BLUSHER**

Ultra satin and lightweight powder, brushes on to a smooth finish. Perfectly pigmented, colour never looks dry or flat and is great for contouring face shapes. Layer up for stronger colour, or tone it town.





#### **SMOKY KOHL PENCIL**



Shapes eyes with this smooth and creamy textured eye pencil. This soft formula glides on lids smoothly without the pulling or the tugging.

Don't forget to buy with a sharpener for that precisely pointed tip.



# EASY SHADOW EYE CRAYON

A creamy long lasting eye shadow formula specially designed for those on the go.

Comes in an easy to apply wooden pencil.





**EVERYDAY NUDE CREAMY LIP CRAYON** 

This nurishing and creamy textured lip crayon is here to become your go-to everyday nude. Shades designed for every skin tone

Rs. 499/-



#### **BLUSHER PALETTE**



# **CREAM BLUSHER**

Like icing on the cake! These soft, creamy colours will make you look simply delicious. The water-resistant, light weight formula will glide on smooth giving you just the right touch fo colour. Apply with our Foundation brush or an oval sponge.













#### **CHEEK HIGHLIGHTER** Rs. **750/-**

A highlighter that creates a radiant luminescent look. This shimmering formula adds a soft ,natural after glow.



No. 01



No. 02



No. 03



No. 04



No. 05



No. 06



No. 07



No. 08



# LIP CONDITIONER

Lip conditioner combines the look of a gloss and the benefits of a balm, with the protection of every day SPF 12 sun protection.

Smoothly satin in texture and non-sticky. Provides just-enough colour.

Conditions, moisturizes, helps to