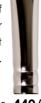

#### Nose Contour No. 79

Rs. 440/-

Nose contouring brush is handy little makeup trick that can help to create your perfect nose shape.

Dear Foot (B) No. 80

Rs. **600/-**

A versatile foundation brush which can be used with all formulations. Due to its tapered stands, it helps you create an angled slant that best allows bristles to reach all facial contours. Highly recommended for cream foundation.