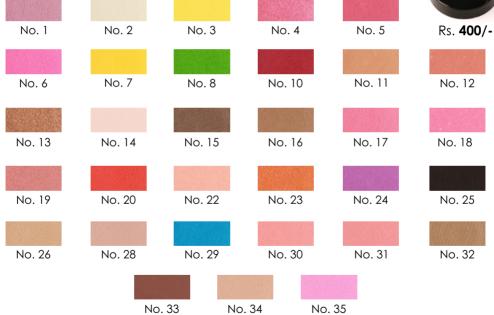

#### **MATT EYE SHADOW**

These silky eye shadows are formulated with a unique high pigment density, which promises long lasting color.

The superb texture is easy to blend.

#### MATT EYE SHADOW

These silky eye shadows are formulated with a unique high pigment density, which promises long lasting color.

The superb texture is easy to blend.